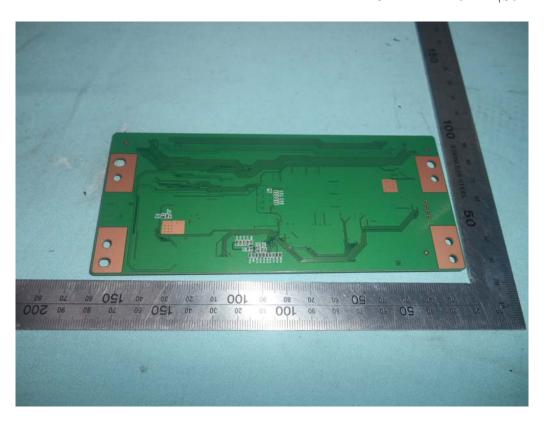

FIGURE 14 LED LCD TV (M/N: 55DU6500) RF BOARD COVER REMOVED

FIGURE 16 LED LCD TV (M/N: 55DU6500) LCD PANEL BOARD (SOLDERED SIDE)

FIGURE 19 LED LCD TV (M/N: 55DU6500) KEY BOARD (SOLDERED SIDE)

FIGURE 21 LED LCD TV (M/N: 55DU6500) IR BOARD (SOLDERED SIDE)