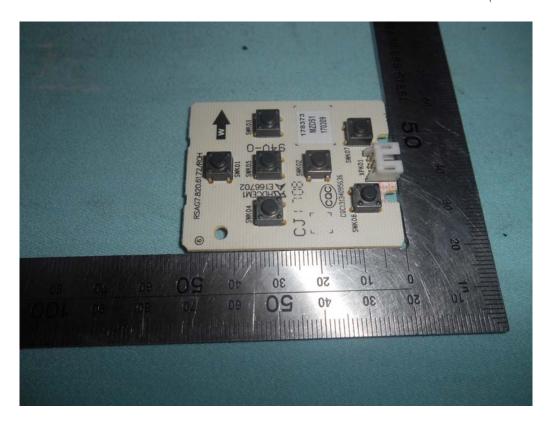

FIGURE 14 LED LCD TV (M/N: 55DU6500) RF BOARD COVER REMOVED

FIGURE 16 LED LCD TV (M/N: 55DU6500) LCD PANEL BOARD (SOLDERED SIDE)

FIGURE 19 LED LCD TV (M/N: 55DU6500) KEY BOARD (SOLDERED SIDE)

FIGURE 21 LED LCD TV (M/N: 55DU6500) IR BOARD (SOLDERED SIDE)