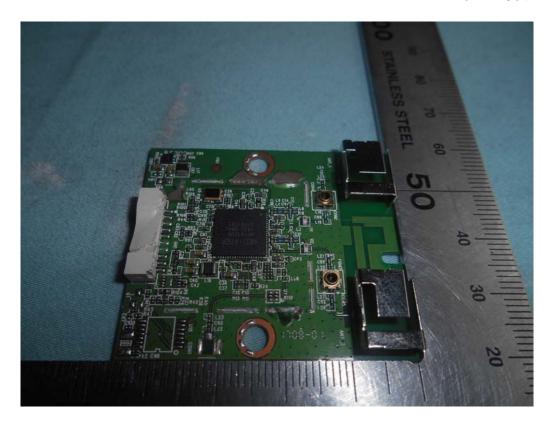

FIGURE 14 LED LCD TV (M/N: 55DU6500) RF BOARD COVER REMOVED

FIGURE 16 LED LCD TV (M/N: 55DU6500) LCD PANEL BOARD (SOLDERED SIDE)

FIGURE 19 LED LCD TV (M/N: 55DU6500) KEY BOARD (SOLDERED SIDE)

FIGURE 21 LED LCD TV (M/N: 55DU6500) IR BOARD (SOLDERED SIDE)