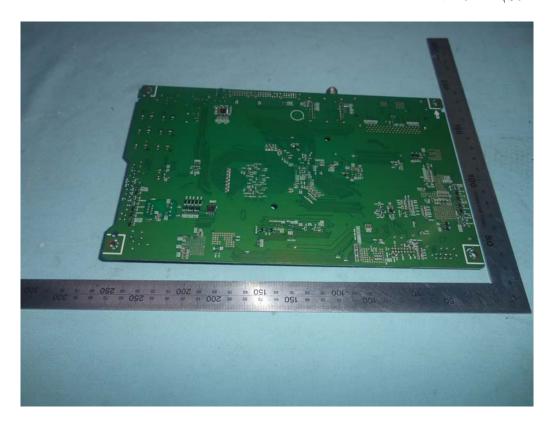

FIGURE 2 LED LCD TV (M/N: 55DU6500) PANEL LABEL

FIGURE 4
LED LCD TV (M/N: 55DU6500)
MAIN BOARD (SOLDERED SIDE)

FIGURE 5 LED LCD TV (M/N: 55DU6500) CHIP ON MAIN BOARD

FIGURE 7
LED LCD TV (M/N: 55DU6500)
POWER BOARD (SOLDERED SIDE)