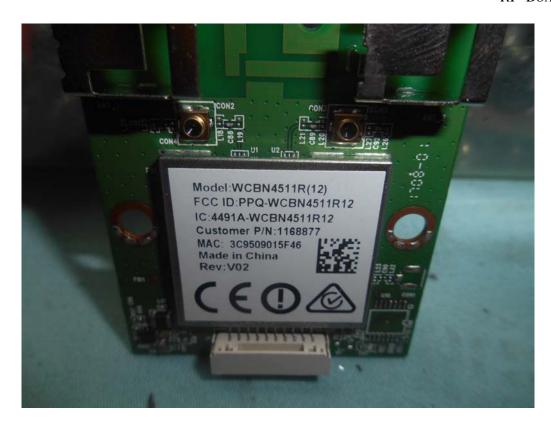

FIGURE 8 LED LCD TV (M/N: 55DU6500) TUNER BOARD

FIGURE 10 LED LCD TV (M/N: 55DU6500) TUNER BOARD (SOLDERED SIDE)

FIGURE 12 LED LCD TV (M/N: 55DU6500) RF BOARD (SOLDERED SIDE)

FIGURE 13 LED LCD TV (M/N: 55DU6500) RF BOARD LABEL