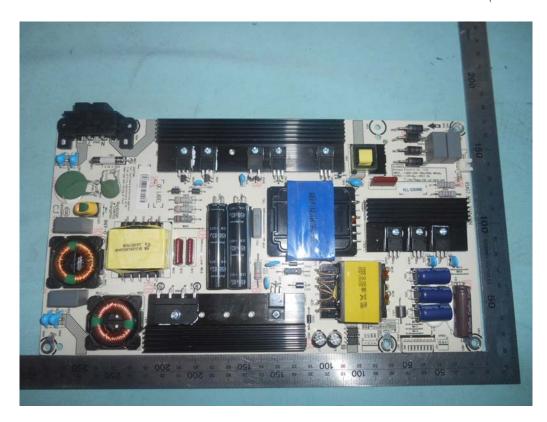

FIGURE 2 LED LCD TV (M/N: 55DU6500) PANEL LABEL

FIGURE 4
LED LCD TV (M/N: 55DU6500)
MAIN BOARD (SOLDERED SIDE)

FIGURE 5 LED LCD TV (M/N: 55DU6500) CHIP ON MAIN BOARD

FIGURE 7
LED LCD TV (M/N: 55DU6500)
POWER BOARD (SOLDERED SIDE)