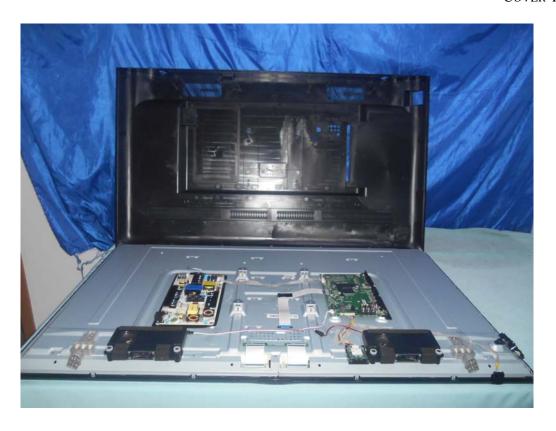

FIGURE 2 LED LCD TV (M/N: 55DU6500) PANEL LABEL

FIGURE 4
LED LCD TV (M/N: 55DU6500)
MAIN BOARD (SOLDERED SIDE)

FIGURE 5 LED LCD TV (M/N: 55DU6500) CHIP ON MAIN BOARD

FIGURE 7
LED LCD TV (M/N: 55DU6500)
POWER BOARD (SOLDERED SIDE)