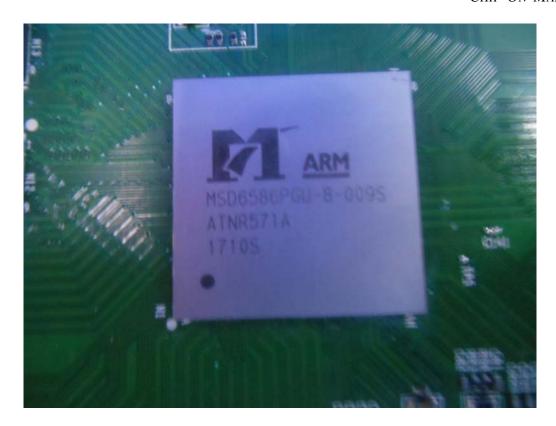

FIGURE 2 LED LCD TV (M/N: 55DU6500) PANEL LABEL

FIGURE 4
LED LCD TV (M/N: 55DU6500)
MAIN BOARD (SOLDERED SIDE)

FIGURE 5 LED LCD TV (M/N: 55DU6500) CHIP ON MAIN BOARD

FIGURE 7
LED LCD TV (M/N: 55DU6500)
POWER BOARD (SOLDERED SIDE)