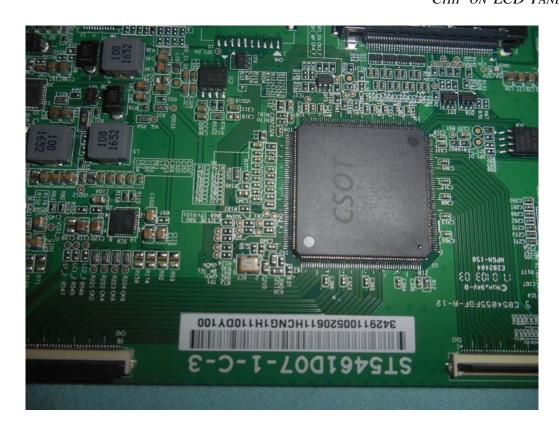

FIGURE 14 LED LCD TV (M/N: 55DU6500) RF BOARD COVER REMOVED

FIGURE 16 LED LCD TV (M/N: 55DU6500) LCD PANEL BOARD (SOLDERED SIDE)

FIGURE 19 LED LCD TV (M/N: 55DU6500) KEY BOARD (SOLDERED SIDE)

FIGURE 21 LED LCD TV (M/N: 55DU6500) IR BOARD (SOLDERED SIDE)