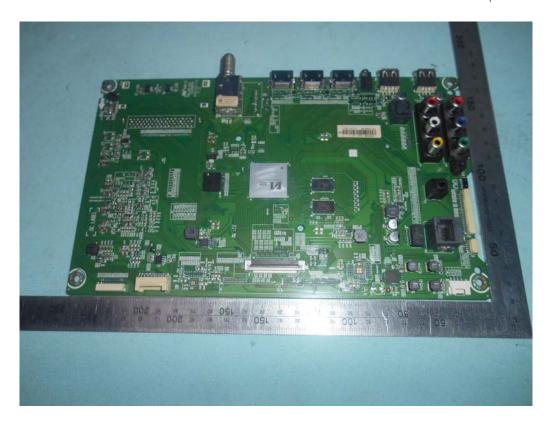

FIGURE 2 LED LCD TV (M/N: 55DU6500) PANEL LABEL

FIGURE 4
LED LCD TV (M/N: 55DU6500)
MAIN BOARD (SOLDERED SIDE)

FIGURE 5 LED LCD TV (M/N: 55DU6500) CHIP ON MAIN BOARD

FIGURE 7
LED LCD TV (M/N: 55DU6500)
POWER BOARD (SOLDERED SIDE)