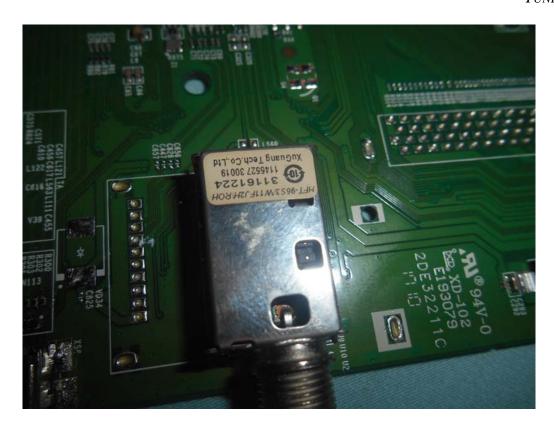

FIGURE 8 LED LCD TV (M/N: 55DU6500) TUNER BOARD

FIGURE 10 LED LCD TV (M/N: 55DU6500) TUNER BOARD (SOLDERED SIDE)

FIGURE 12 LED LCD TV (M/N: 55DU6500) RF BOARD (SOLDERED SIDE)

FIGURE 13 LED LCD TV (M/N: 55DU6500) RF BOARD LABEL