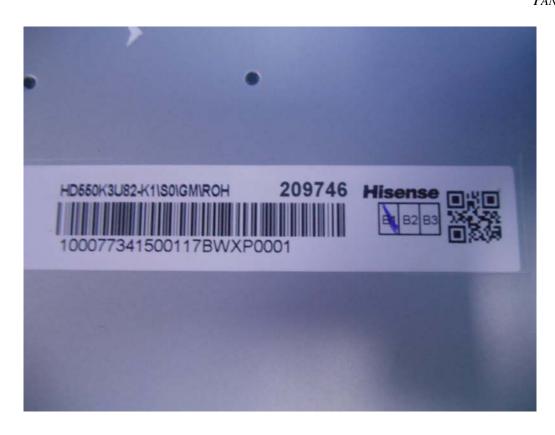

FIGURE 2 LED LCD TV (M/N: 55DU6500) PANEL LABEL

FIGURE 4
LED LCD TV (M/N: 55DU6500)
MAIN BOARD (SOLDERED SIDE)

FIGURE 5 LED LCD TV (M/N: 55DU6500) CHIP ON MAIN BOARD

FIGURE 7
LED LCD TV (M/N: 55DU6500)
POWER BOARD (SOLDERED SIDE)