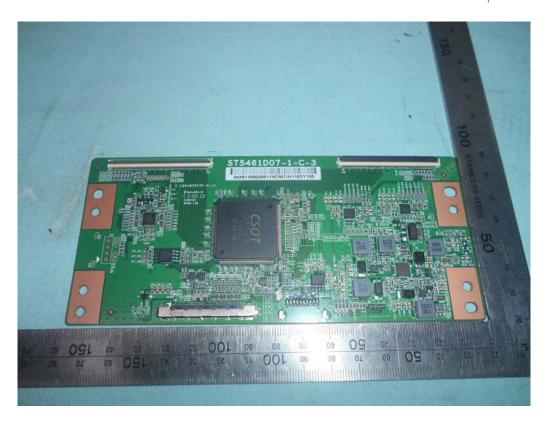

FIGURE 14 LED LCD TV (M/N: 55DU6500) RF BOARD COVER REMOVED

FIGURE 16 LED LCD TV (M/N: 55DU6500) LCD PANEL BOARD (SOLDERED SIDE)

FIGURE 19 LED LCD TV (M/N: 55DU6500) KEY BOARD (SOLDERED SIDE)

FIGURE 21 LED LCD TV (M/N: 55DU6500) IR BOARD (SOLDERED SIDE)