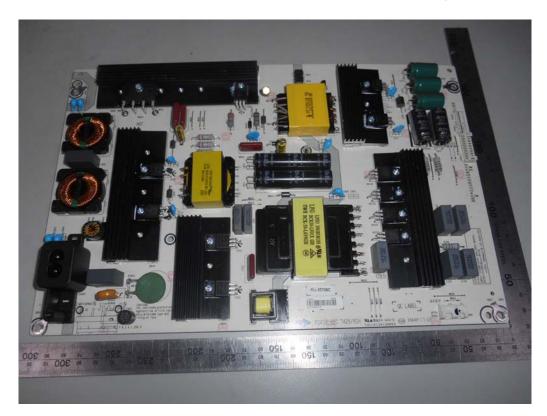

## FIGURE 3 LED LCD TV (M/N: LC-65P7000U) MAIN BOARD (SOLDERED SIDE)

FIGURE 4 LED LCD TV (M/N: LC-65P7000U) CHIP ON MAIN BOARD

FIGURE 5 LED LCD TV (M/N: LC-65P7000U) POWER BOARD (COMPONENT SIDE)

FIGURE 6 LED LCD TV (M/N: LC-65P7000U) POWER BOARD (SOLDERED SIDE)