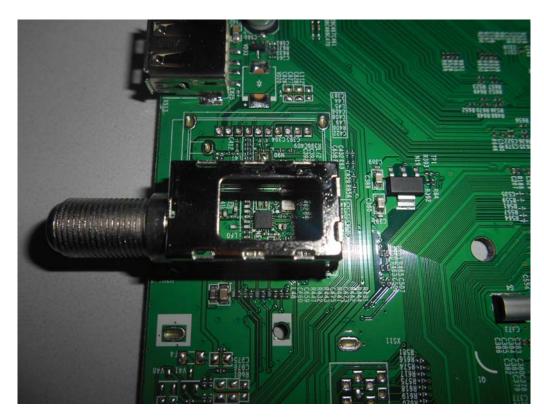

FIGURE 7 LED LCD TV (M/N: LC-65P7000U) TUNER BOARD

FIGURE 8 LED LCD TV (M/N: LC-65P7000U) RF BOARD (COMPONENT SIDE)