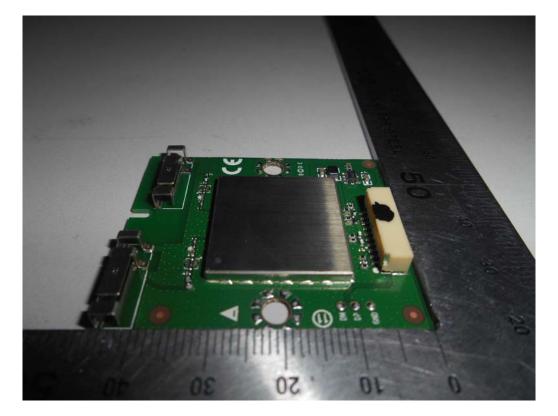

FIGURE 7 LED LCD TV (M/N: LC-65P7000U) TUNER BOARD

FIGURE 8 LED LCD TV (M/N: LC-65P7000U) RF BOARD (COMPONENT SIDE)