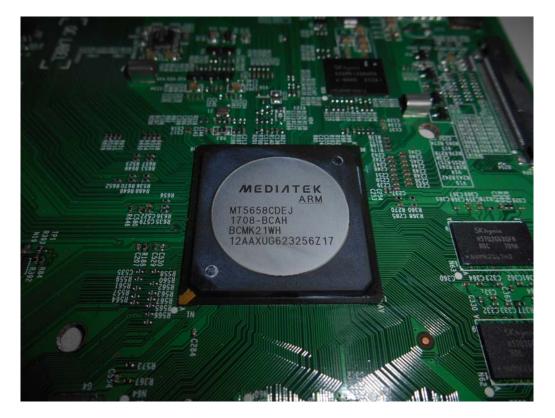

## FIGURE 3 LED LCD TV (M/N: LC-65P7000U) MAIN BOARD (SOLDERED SIDE)

FIGURE 4 LED LCD TV (M/N: LC-65P7000U) CHIP ON MAIN BOARD

FIGURE 5 LED LCD TV (M/N: LC-65P7000U) POWER BOARD (COMPONENT SIDE)

FIGURE 6 LED LCD TV (M/N: LC-65P7000U) POWER BOARD (SOLDERED SIDE)