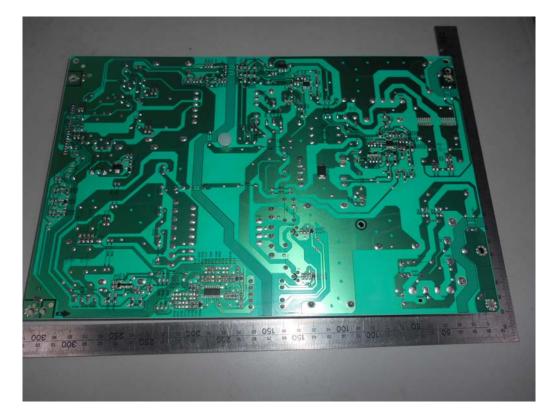

## FIGURE 3 LED LCD TV (M/N: LC-65P7000U) MAIN BOARD (SOLDERED SIDE)

FIGURE 4 LED LCD TV (M/N: LC-65P7000U) CHIP ON MAIN BOARD

FIGURE 5 LED LCD TV (M/N: LC-65P7000U) POWER BOARD (COMPONENT SIDE)

FIGURE 6 LED LCD TV (M/N: LC-65P7000U) POWER BOARD (SOLDERED SIDE)