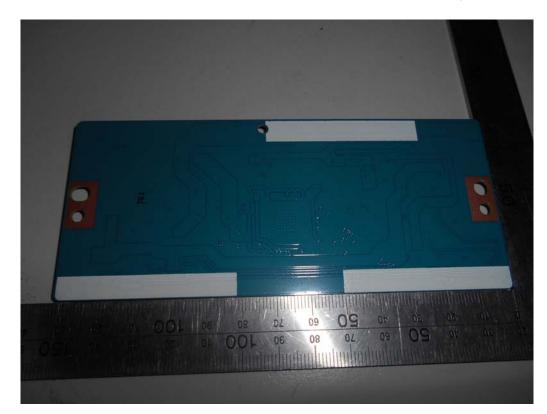

## FIGURE 13 LED LCD TV (M/N: LC-65P7000U) LCD PANEL BOARD (SOLDERED SIDE)

FIGURE 14 LED LCD TV (M/N: LC-65P7000U) CHIP ON LCD PANEL BOARD