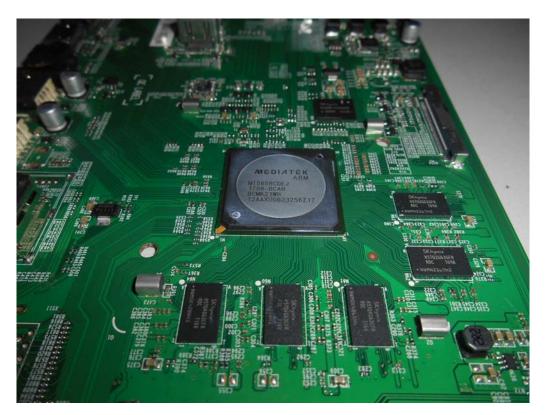

## FIGURE 3 LED LCD TV (M/N: LC-65P7000U) MAIN BOARD (SOLDERED SIDE)

FIGURE 4 LED LCD TV (M/N: LC-65P7000U) CHIP ON MAIN BOARD

FIGURE 5 LED LCD TV (M/N: LC-65P7000U) POWER BOARD (COMPONENT SIDE)

FIGURE 6 LED LCD TV (M/N: LC-65P7000U) POWER BOARD (SOLDERED SIDE)