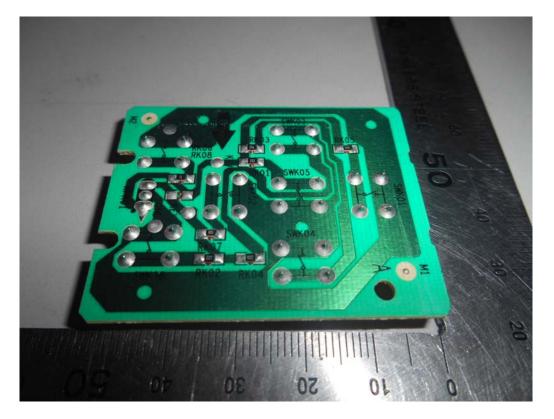

## FIGURE 15 LED LCD TV (M/N: LC-65P7000U) KEY BOARD (COMPONENT SIDE)

FIGURE 16 LED LCD TV (M/N: LC-65P7000U) KEY BOARD (SOLDERED SIDE)