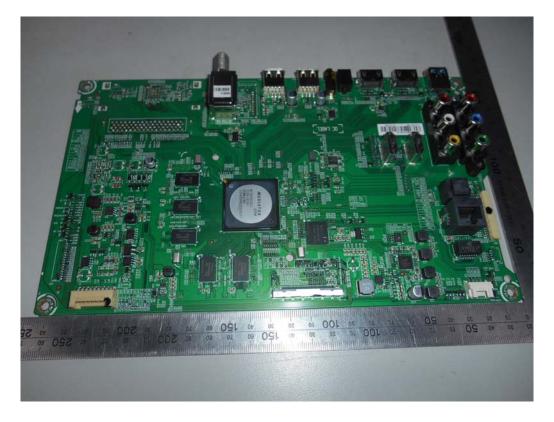

# FIGURE 1 LED LCD TV (M/N: LC-65P7000U) PANEL LABEL

FIGURE 2 LED LCD TV (M/N: LC-65P7000U) MAIN BOARD (COMPONENT SIDE)