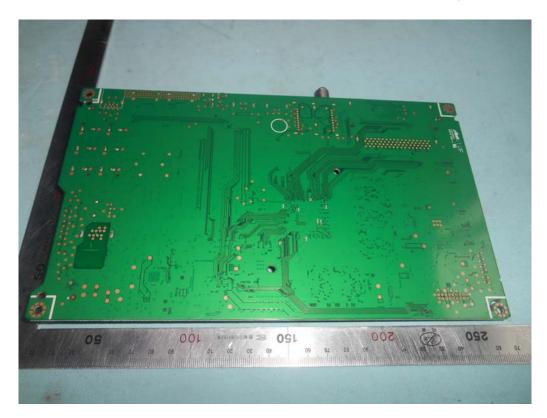

## FIGURE 3 LED LCD TV (M/N: LC-65P7000U) MAIN BOARD (SOLDERED SIDE)

FIGURE 4 LED LCD TV (M/N: LC-65P7000U) CHIP ON MAIN BOARD

FIGURE 5 LED LCD TV (M/N: LC-65P7000U) POWER BOARD (COMPONENT SIDE)

FIGURE 6 LED LCD TV (M/N: LC-65P7000U) POWER BOARD (SOLDERED SIDE)