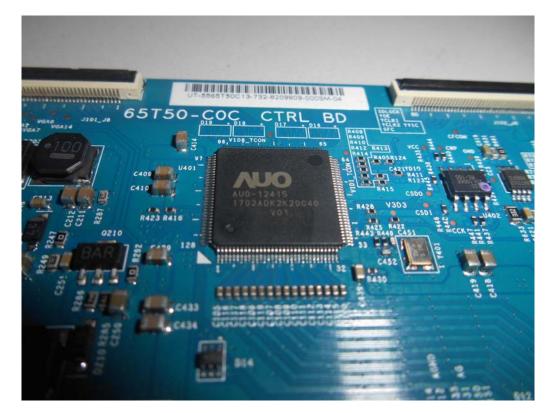

## FIGURE 13 LED LCD TV (M/N: LC-65P7000U) LCD PANEL BOARD (SOLDERED SIDE)

FIGURE 14 LED LCD TV (M/N: LC-65P7000U) CHIP ON LCD PANEL BOARD