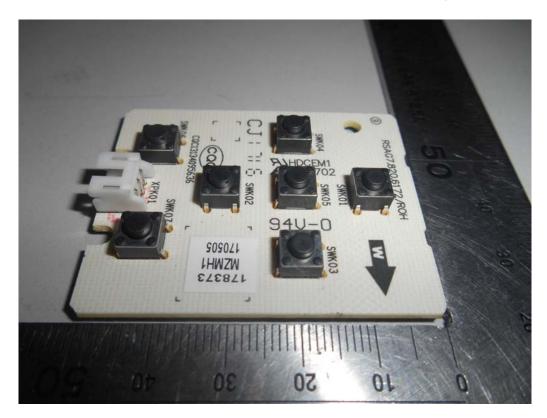

## FIGURE 15 LED LCD TV (M/N: LC-65P7000U) KEY BOARD (COMPONENT SIDE)

FIGURE 16 LED LCD TV (M/N: LC-65P7000U) KEY BOARD (SOLDERED SIDE)