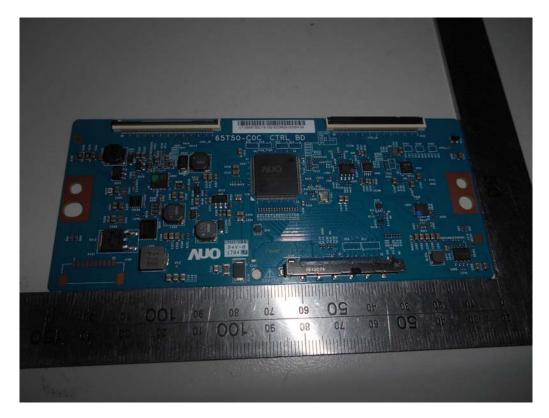

# FIGURE 11 LED LCD TV (M/N: LC-65P7000U) RF BOARD COVER REMOVED

FIGURE 12 LED LCD TV (M/N: LC-65P7000U) LCD PANEL BOARD (COMPONENT SIDE)

## FIGURE 13 LED LCD TV (M/N: LC-65P7000U) LCD PANEL BOARD (SOLDERED SIDE)

FIGURE 14 LED LCD TV (M/N: LC-65P7000U) CHIP ON LCD PANEL BOARD