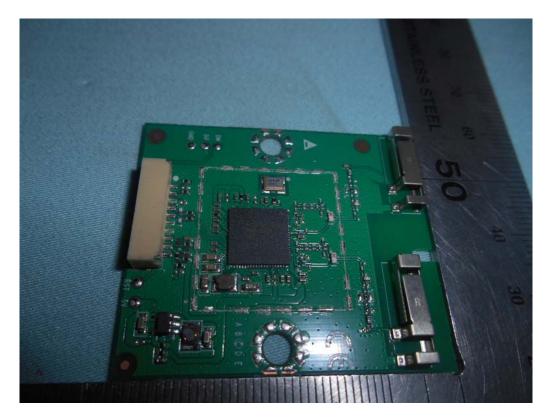

FIGURE 7 LED LCD TV (M/N: LC-65P7000U) TUNER BOARD

FIGURE 8 LED LCD TV (M/N: LC-65P7000U) RF BOARD (COMPONENT SIDE)