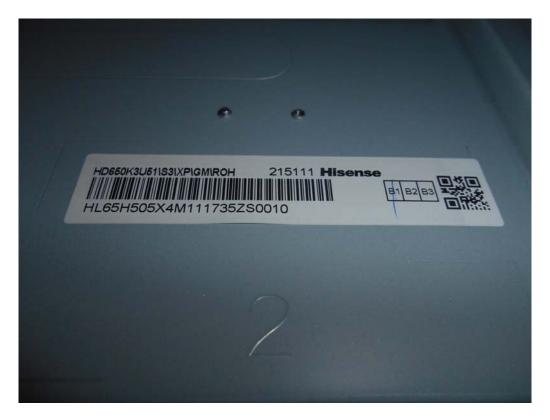

# FIGURE 1 LED LCD TV (M/N: LC-65P7000U) PANEL LABEL

FIGURE 2 LED LCD TV (M/N: LC-65P7000U) MAIN BOARD (COMPONENT SIDE)