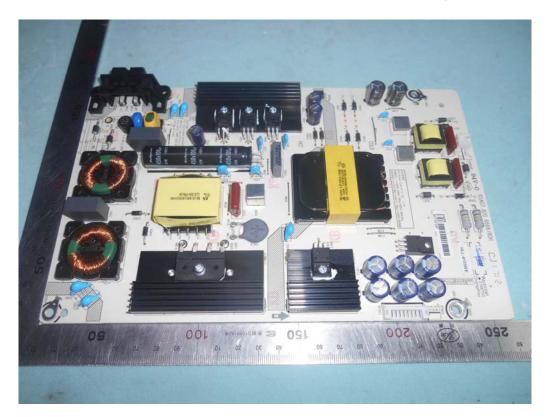

Figure 1 LED LCD TV (M/N: 50H6D) Cover Removed

FIGURE 2 LED LCD TV (M/N: 50H6D) MAIN BOARD (COMPONENT SIDE)

FIGURE 3 LED LCD TV (M/N: 50H6D) MAIN BOARD (SOLDERED SIDE)

FIGURE 4 LED LCD TV (M/N: 50H6D) CHIP AND CRYSTAL ON MAIN BOARD