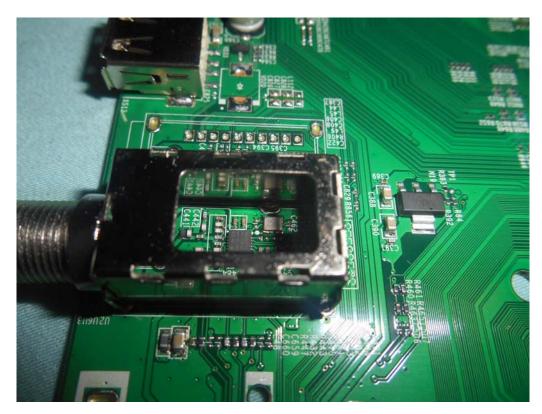

FIGURE 5 LED LCD TV (M/N: 50H6D) TUNER

FIGURE 6 LED LCD TV (M/N: 50H6D) PANEL MAIN BOARD (COMPONENT SIDE)

FIGURE 8 LED LCD TV (M/N: 50H6D) CHIP AND CRYSTAL ON PANEL BOARD

FIGURE 9 LED LCD TV (M/N: 50H6D) RF BOARD (COMPONENT SIDE)