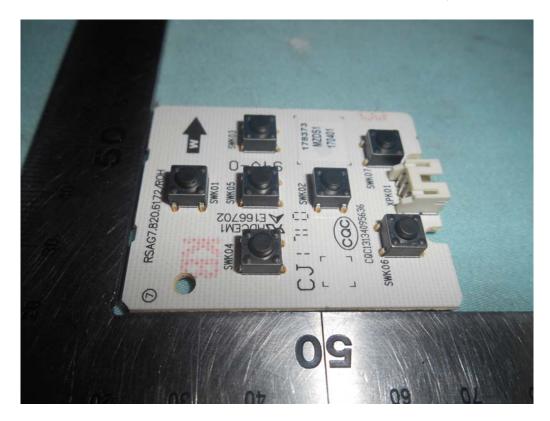

## FIGURE 11 LED LCD TV (M/N: 50H6D) RF BOARD LABEL

FIGURE 12 LED LCD TV (M/N: 50H6D) RF BOARD COVER REMOVED

FIGURE 13 LED LCD TV (M/N: 50H6D) KEY BOARD (COMPONENT SIDE)

FIGURE 14 LED LCD TV (M/N: 50H6D) KEY BOARD (SOLDERED SIDE)