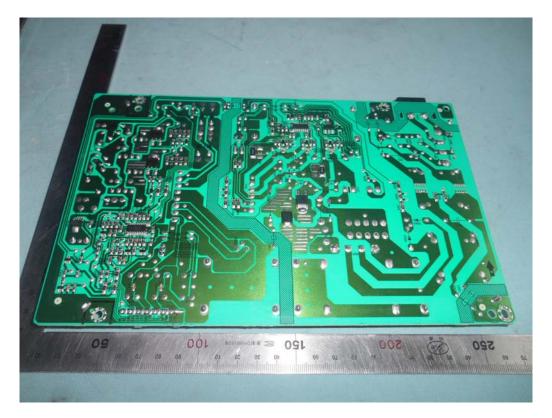

## FIGURE 15 LED LCD TV (M/N: 50H6D) IR BOARD (COMPONENT SIDE)

FIGURE 16 LED LCD TV (M/N: 50H6D) IR BOARD (SOLDERED SIDE)

Figure 18 LED LCD TV (M/N: 50H6D) Power Board (Soldered Side)

FIGURE 19 LED LCD TV (M/N: 50H6D) DEBUG