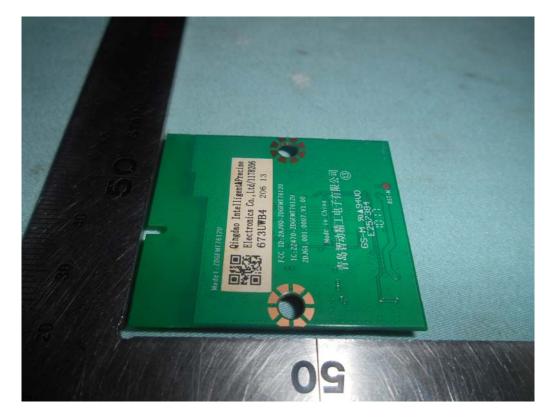

FIGURE 10 LED LCD TV (M/N: 50H6D) RF BOARD (SOLDERED SIDE)

## FIGURE 11 LED LCD TV (M/N: 50H6D) RF BOARD LABEL

FIGURE 12 LED LCD TV (M/N: 50H6D) RF BOARD COVER REMOVED

FIGURE 13 LED LCD TV (M/N: 50H6D) KEY BOARD (COMPONENT SIDE)

FIGURE 14 LED LCD TV (M/N: 50H6D) KEY BOARD (SOLDERED SIDE)