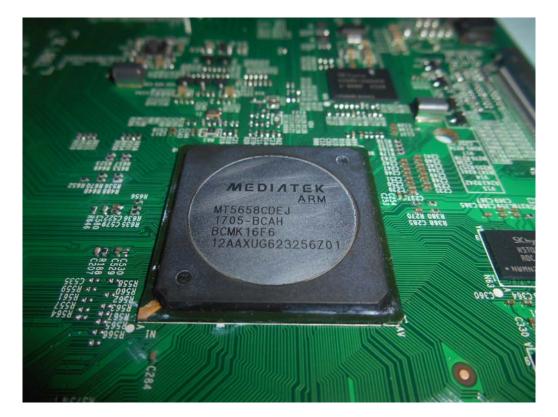

Figure 1 LED LCD TV (M/N: 50H6D) Cover Removed

FIGURE 2 LED LCD TV (M/N: 50H6D) MAIN BOARD (COMPONENT SIDE)

FIGURE 3 LED LCD TV (M/N: 50H6D) MAIN BOARD (SOLDERED SIDE)

FIGURE 4 LED LCD TV (M/N: 50H6D) CHIP AND CRYSTAL ON MAIN BOARD