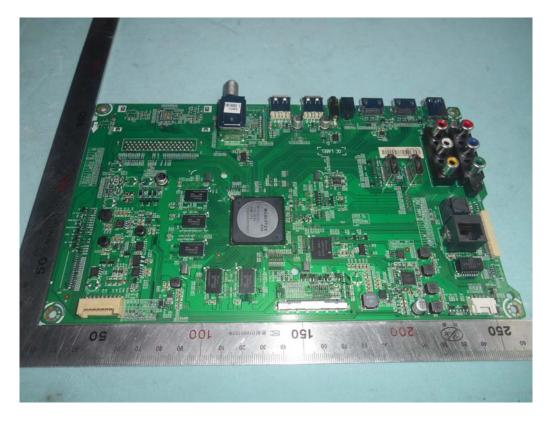

Figure 1 LED LCD TV (M/N: 50H6D) Cover Removed

FIGURE 2 LED LCD TV (M/N: 50H6D) MAIN BOARD (COMPONENT SIDE)

FIGURE 3 LED LCD TV (M/N: 50H6D) MAIN BOARD (SOLDERED SIDE)

FIGURE 4 LED LCD TV (M/N: 50H6D) CHIP AND CRYSTAL ON MAIN BOARD