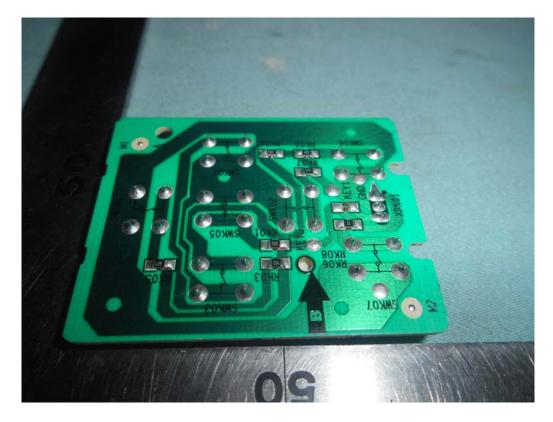

## FIGURE 11 LED LCD TV (M/N: 50H6D) RF BOARD LABEL

FIGURE 12 LED LCD TV (M/N: 50H6D) RF BOARD COVER REMOVED

FIGURE 13 LED LCD TV (M/N: 50H6D) KEY BOARD (COMPONENT SIDE)

FIGURE 14 LED LCD TV (M/N: 50H6D) KEY BOARD (SOLDERED SIDE)