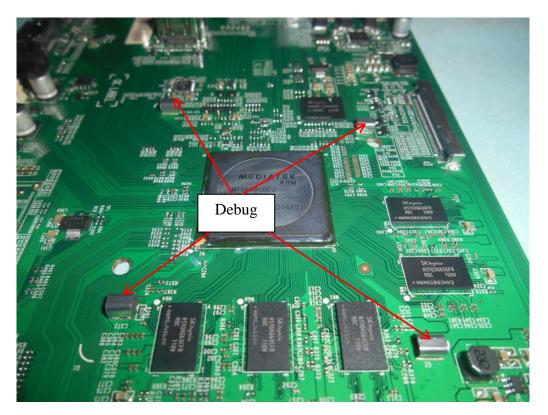

## FIGURE 15 LED LCD TV (M/N: 50H6D) IR BOARD (COMPONENT SIDE)

FIGURE 16 LED LCD TV (M/N: 50H6D) IR BOARD (SOLDERED SIDE)

Figure 18 LED LCD TV (M/N: 50H6D) Power Board (Soldered Side)

FIGURE 19 LED LCD TV (M/N: 50H6D) DEBUG