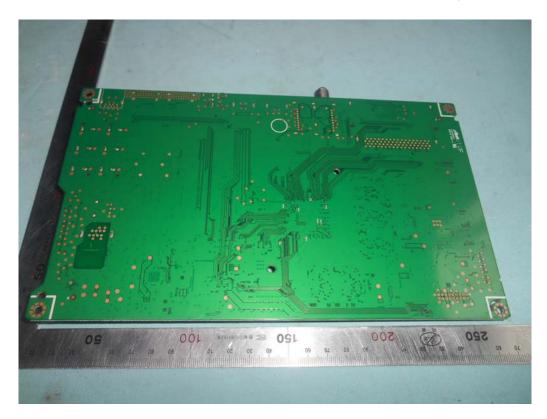

Figure 1 LED LCD TV (M/N: 50H6D) Cover Removed

FIGURE 2 LED LCD TV (M/N: 50H6D) MAIN BOARD (COMPONENT SIDE)

FIGURE 3 LED LCD TV (M/N: 50H6D) MAIN BOARD (SOLDERED SIDE)

FIGURE 4 LED LCD TV (M/N: 50H6D) CHIP AND CRYSTAL ON MAIN BOARD