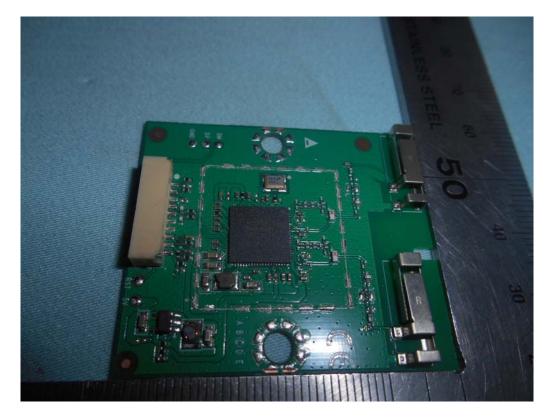

## FIGURE 11 LED LCD TV (M/N: 50H6D) RF BOARD LABEL

FIGURE 12 LED LCD TV (M/N: 50H6D) RF BOARD COVER REMOVED

FIGURE 13 LED LCD TV (M/N: 50H6D) KEY BOARD (COMPONENT SIDE)

FIGURE 14 LED LCD TV (M/N: 50H6D) KEY BOARD (SOLDERED SIDE)