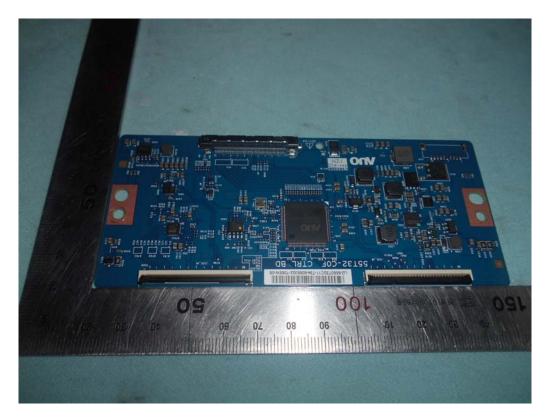

FIGURE 5 LED LCD TV (M/N: 50H6D) TUNER

FIGURE 6 LED LCD TV (M/N: 50H6D) PANEL MAIN BOARD (COMPONENT SIDE)

FIGURE 8 LED LCD TV (M/N: 50H6D) CHIP AND CRYSTAL ON PANEL BOARD

FIGURE 9 LED LCD TV (M/N: 50H6D) RF BOARD (COMPONENT SIDE)