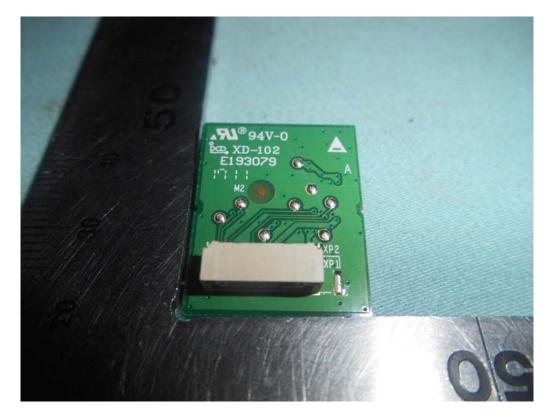

## FIGURE 15 LED LCD TV (M/N: 50H6D) IR BOARD (COMPONENT SIDE)

FIGURE 16 LED LCD TV (M/N: 50H6D) IR BOARD (SOLDERED SIDE)

Figure 18 LED LCD TV (M/N: 50H6D) Power Board (Soldered Side)

FIGURE 19 LED LCD TV (M/N: 50H6D) DEBUG