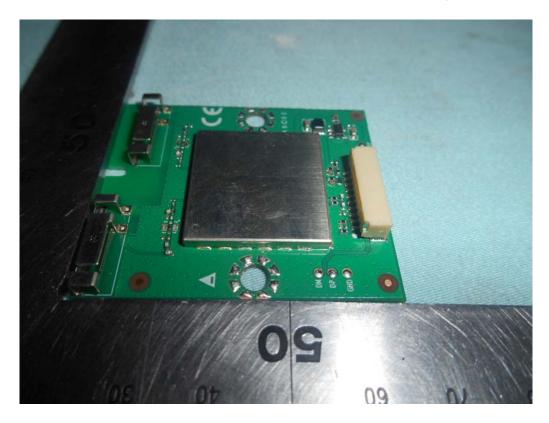

FIGURE 5 LED LCD TV (M/N: 50H6D) TUNER

FIGURE 6 LED LCD TV (M/N: 50H6D) PANEL MAIN BOARD (COMPONENT SIDE)

FIGURE 8 LED LCD TV (M/N: 50H6D) CHIP AND CRYSTAL ON PANEL BOARD

FIGURE 9 LED LCD TV (M/N: 50H6D) RF BOARD (COMPONENT SIDE)