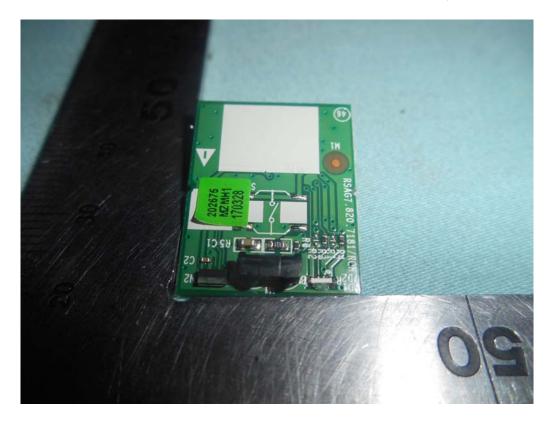

## FIGURE 15 LED LCD TV (M/N: 50H6D) IR BOARD (COMPONENT SIDE)

FIGURE 16 LED LCD TV (M/N: 50H6D) IR BOARD (SOLDERED SIDE)

Figure 18 LED LCD TV (M/N: 50H6D) Power Board (Soldered Side)

FIGURE 19 LED LCD TV (M/N: 50H6D) DEBUG