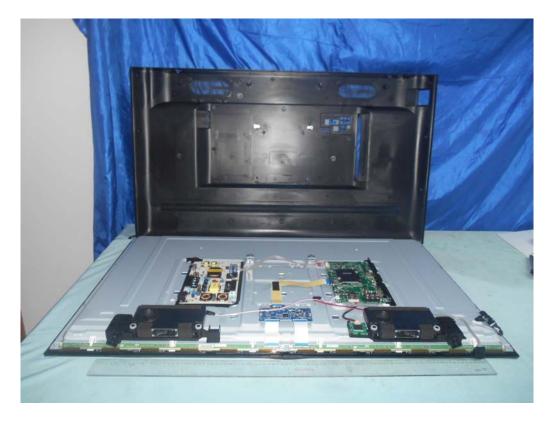

Figure 1 LED LCD TV (M/N: 50H6D) Cover Removed

FIGURE 2 LED LCD TV (M/N: 50H6D) MAIN BOARD (COMPONENT SIDE)

FIGURE 3 LED LCD TV (M/N: 50H6D) MAIN BOARD (SOLDERED SIDE)

FIGURE 4 LED LCD TV (M/N: 50H6D) CHIP AND CRYSTAL ON MAIN BOARD