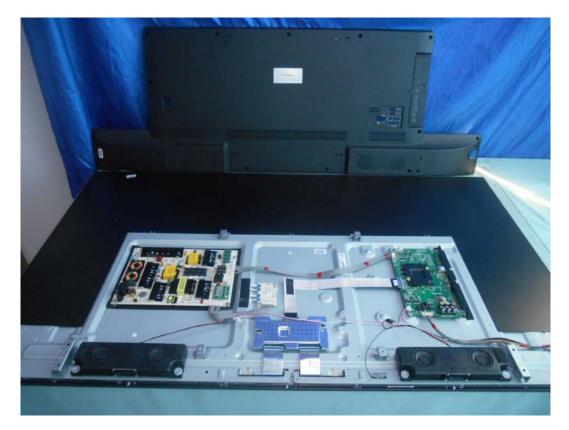

FIGURE 1 LED LCD TV (M/N: 65H9707) COVER REMOVED

FIGURE 2 LED LCD TV (M/N: 65H9707) LCD PANEL LABEL