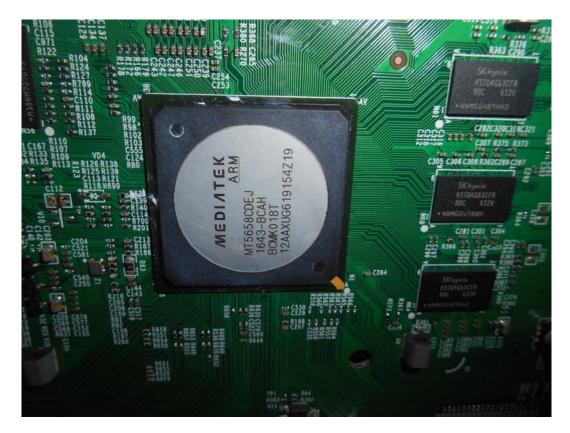

FIGURE 7 LED LCD TV (M/N: 65H9707) MAIN BOARD (COMPONENT SIDE)

FIGURE 8 LED LCD TV (M/N: 65H9707) MAIN BOARD (SOLDERED SIDE)

FIGURE 9 LED LCD TV (M/N: 65H9707) CHIP AND CRYSTAL ON MAIN BOARD

FIGURE 10 LED LCD TV (M/N: 65H9707) TUNER