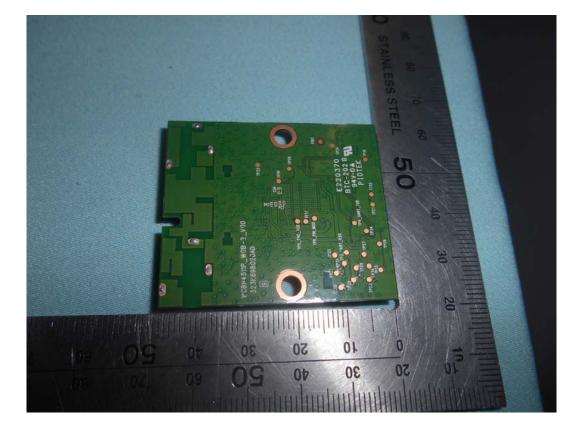

# FIGURE 13 LED LCD TV (M/N: 65H9707) RF BOARD (COMPONENT SIDE)

FIGURE 14 LED LCD TV (M/N: 65H9707) RF BOARD (SOLDERED SIDE)

FIGURE 15 LED LCD TV (M/N: 65H9707) RF LABEL

FIGURE 16 LED LCD TV (M/N: 65H9707) CHIP AND CRYSTAL ON RF BOARD