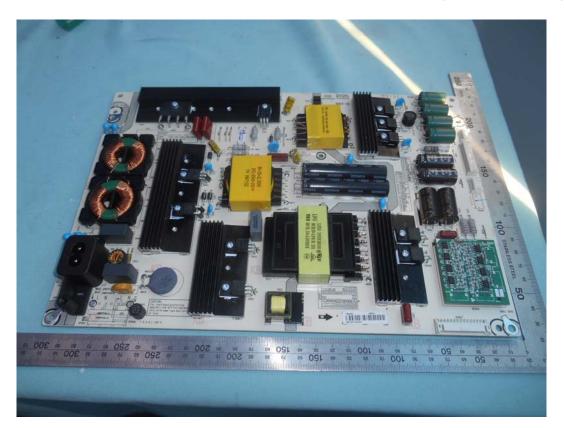

### FIGURE 3 LED LCD TV (M/N: 65H9707) Power Board (Component Side)

Figure 4 LED LCD TV (M/N: 65H9707) Power Board (Soldered Side)

FIGURE 5 LED LCD TV (M/N: 65H9707) IR BOARD (COMPONENT SIDE)

FIGURE 6 LED LCD TV (M/N: 65H9707) IR BOARD (SOLDERED SIDE)