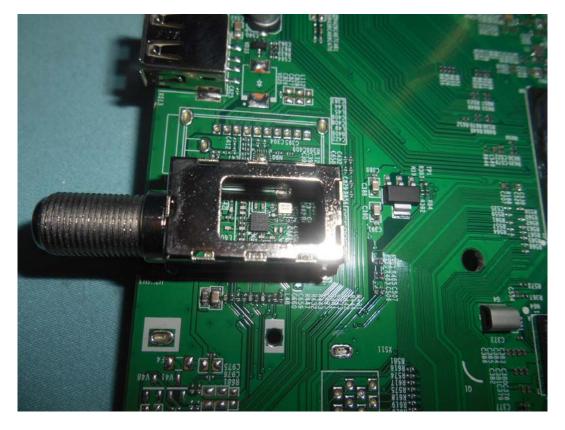

# FIGURE 13 LED LCD TV (M/N: 65H9707) RF BOARD (COMPONENT SIDE)

FIGURE 14 LED LCD TV (M/N: 65H9707) RF BOARD (SOLDERED SIDE)

FIGURE 15 LED LCD TV (M/N: 65H9707) RF LABEL

FIGURE 16 LED LCD TV (M/N: 65H9707) CHIP AND CRYSTAL ON RF BOARD