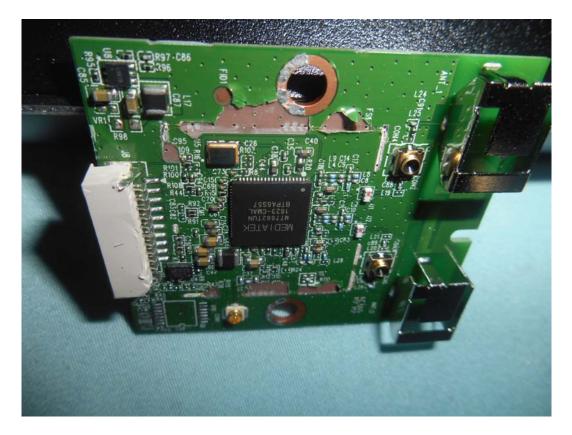

# FIGURE 13 LED LCD TV (M/N: 65H9707) RF BOARD (COMPONENT SIDE)

FIGURE 14 LED LCD TV (M/N: 65H9707) RF BOARD (SOLDERED SIDE)

FIGURE 15 LED LCD TV (M/N: 65H9707) RF LABEL

FIGURE 16 LED LCD TV (M/N: 65H9707) CHIP AND CRYSTAL ON RF BOARD