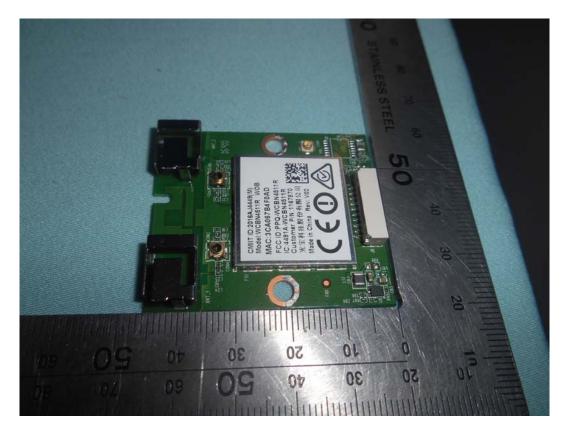

# FIGURE 13 LED LCD TV (M/N: 65H9707) RF BOARD (COMPONENT SIDE)

FIGURE 14 LED LCD TV (M/N: 65H9707) RF BOARD (SOLDERED SIDE)

FIGURE 15 LED LCD TV (M/N: 65H9707) RF LABEL

FIGURE 16 LED LCD TV (M/N: 65H9707) CHIP AND CRYSTAL ON RF BOARD