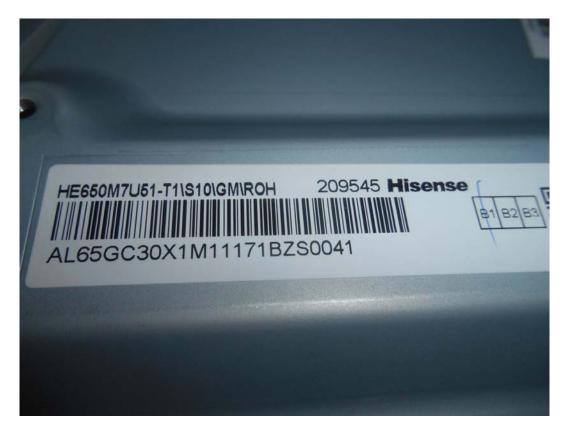

FIGURE 1 LED LCD TV (M/N: 65H9707) COVER REMOVED

FIGURE 2 LED LCD TV (M/N: 65H9707) LCD PANEL LABEL