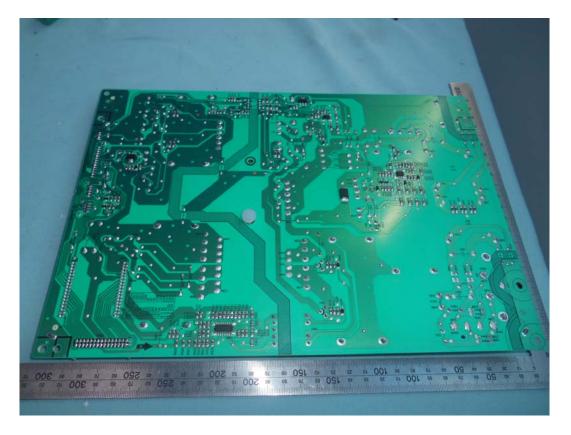

### FIGURE 3 LED LCD TV (M/N: 65H9707) Power Board (Component Side)

Figure 4 LED LCD TV (M/N: 65H9707) Power Board (Soldered Side)

FIGURE 5 LED LCD TV (M/N: 65H9707) IR BOARD (COMPONENT SIDE)

FIGURE 6 LED LCD TV (M/N: 65H9707) IR BOARD (SOLDERED SIDE)