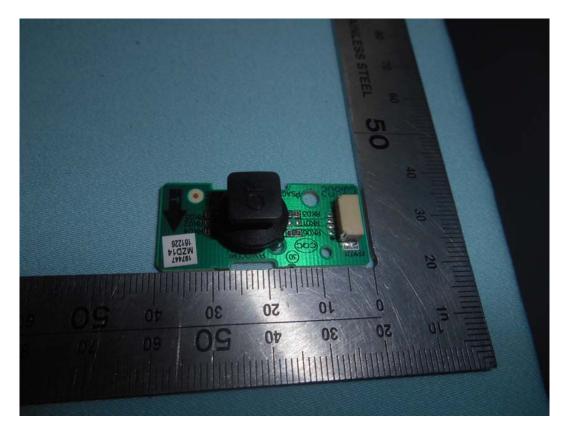

### FIGURE 11 LED LCD TV (M/N: 65H9707) Key Board (Component Side)

FIGURE 12 LED LCD TV (M/N: 65H9707) KEY BOARD (SOLDERED SIDE)