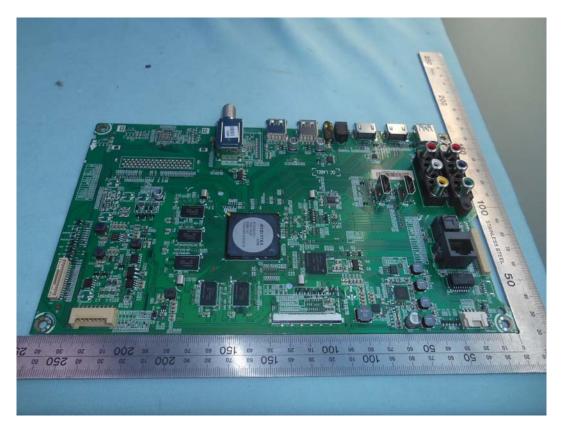

FIGURE 7 LED LCD TV (M/N: 65H9707) MAIN BOARD (COMPONENT SIDE)

FIGURE 8 LED LCD TV (M/N: 65H9707) MAIN BOARD (SOLDERED SIDE)

FIGURE 9 LED LCD TV (M/N: 65H9707) CHIP AND CRYSTAL ON MAIN BOARD

FIGURE 10 LED LCD TV (M/N: 65H9707) TUNER