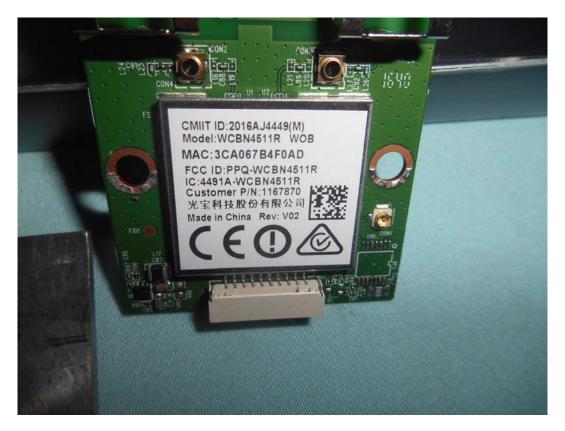

# FIGURE 13 LED LCD TV (M/N: 65H9707) RF BOARD (COMPONENT SIDE)

FIGURE 14 LED LCD TV (M/N: 65H9707) RF BOARD (SOLDERED SIDE)

FIGURE 15 LED LCD TV (M/N: 65H9707) RF LABEL

FIGURE 16 LED LCD TV (M/N: 65H9707) CHIP AND CRYSTAL ON RF BOARD