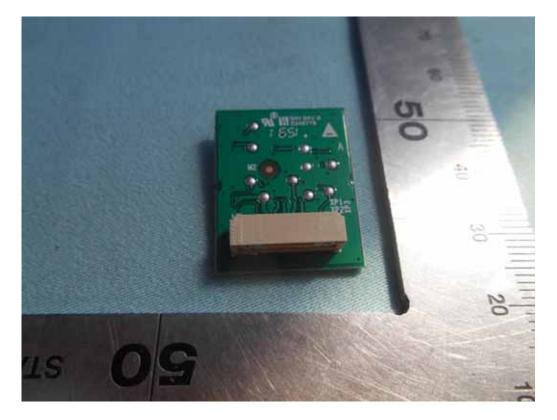

FIGURE 13 LED LCD TV (M/N: 55H4D) AC BOARD (SOLDERED SIDE)

FIGURE 14 LED LCD TV (M/N: 55H4D) Key Board (Component Side)

FIGURE 15 LED LCD TV (M/N: 55H4D) KEY BOARD (SOLDERED SIDE)