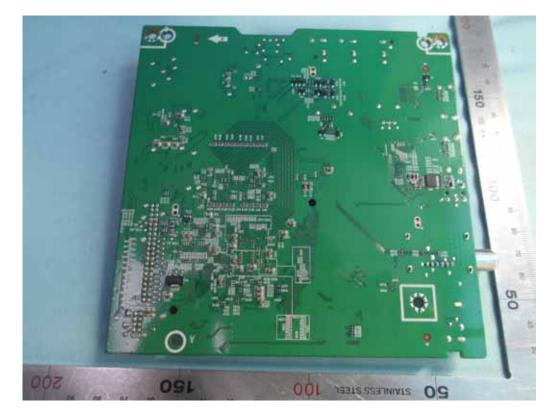

FIGURE 1 LED LCD TV (M/N: 55H4D) COVER REMOVED

FIGURE 2 LED LCD TV (M/N: 55H4D) LCD PANEL LABEL

FIGURE 3 LED LCD TV (M/N: 55H4D) MAIN BOARD (COMPONENT SIDE)

FIGURE 4 LED LCD TV (M/N: 55H4D) MAIN BOARD (SOLDERED SIDE)