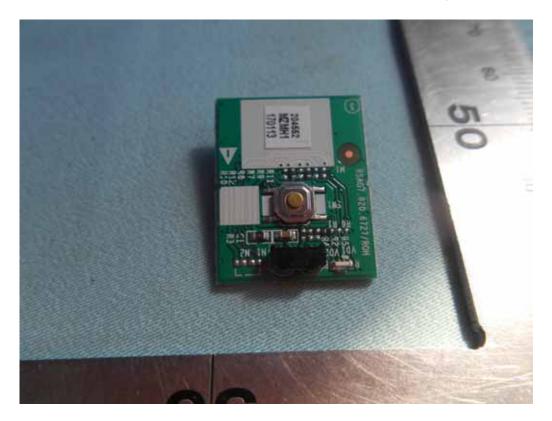

## FIGURE 5 LED LCD TV (M/N: 55H4D) CHIP & CRYSTAL ON MAIN BOARD

FIGURE 6 LED LCD TV (M/N: 55H4D) TUNER

FIGURE 7 LED LCD TV (M/N: 55H4D) RF BOARD (COMPONENT SIDE)

FIGURE 8 LED LCD TV (M/N: 55H4D) RF BOARD (SOLDERED SIDE)