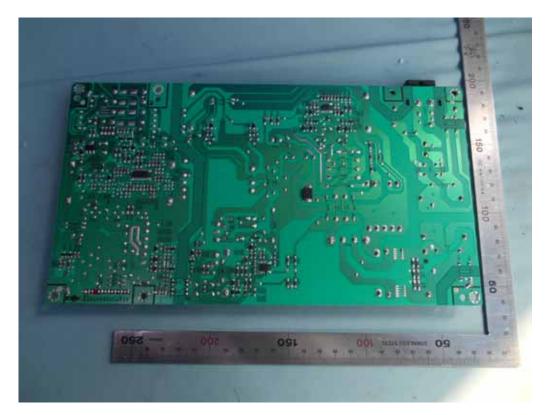

FIGURE 9 LED LCD TV (M/N: 55H4D) RF LABEL

FIGURE 10 LED LCD TV (M/N: 55H4D) POWER BOARD (COMPONENT SIDE)

FIGURE 11 LED LCD TV (M/N: 55H4D) Power Board (Soldered Side)

FIGURE 12 LED LCD TV (M/N: 55H4D) AC BOARD (COMPONENT SIDE)