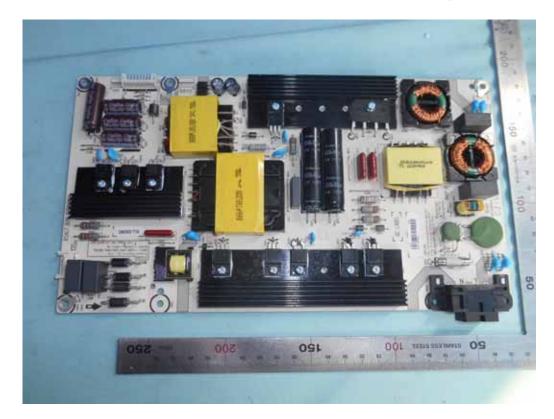

FIGURE 9 LED LCD TV (M/N: 55H4D) RF LABEL

FIGURE 10 LED LCD TV (M/N: 55H4D) POWER BOARD (COMPONENT SIDE)

FIGURE 11 LED LCD TV (M/N: 55H4D) Power Board (Soldered Side)

FIGURE 12 LED LCD TV (M/N: 55H4D) AC BOARD (COMPONENT SIDE)