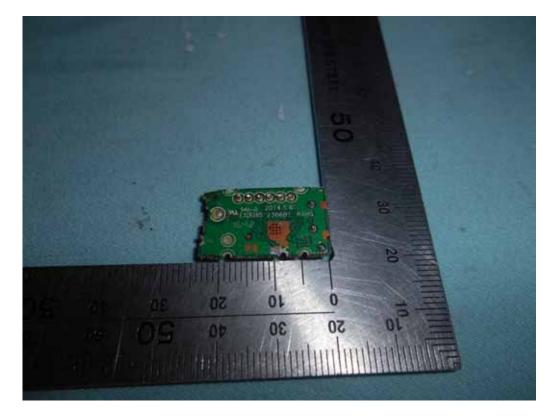

FIGURE 13 LED LCD TV (M/N: 55H4D) AC BOARD (SOLDERED SIDE)

FIGURE 14 LED LCD TV (M/N: 55H4D) Key Board (Component Side)

FIGURE 15 LED LCD TV (M/N: 55H4D) KEY BOARD (SOLDERED SIDE)