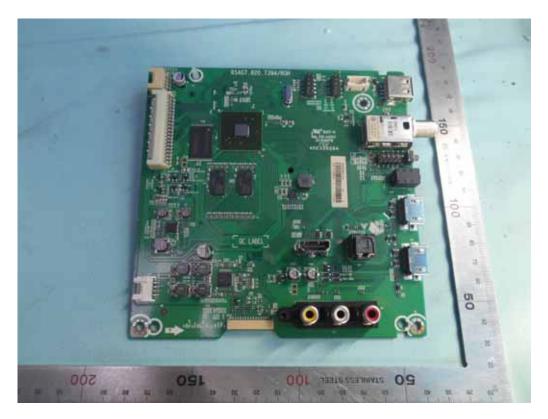

FIGURE 1 LED LCD TV (M/N: 55H4D) COVER REMOVED

FIGURE 2 LED LCD TV (M/N: 55H4D) LCD PANEL LABEL

FIGURE 3 LED LCD TV (M/N: 55H4D) MAIN BOARD (COMPONENT SIDE)

FIGURE 4 LED LCD TV (M/N: 55H4D) MAIN BOARD (SOLDERED SIDE)