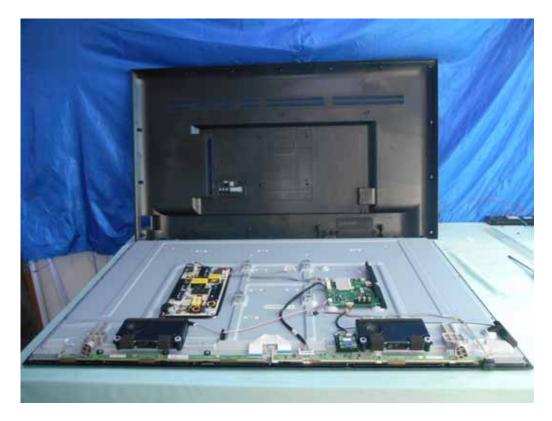

FIGURE 1 LED LCD TV (M/N: 55H4D) COVER REMOVED

FIGURE 2 LED LCD TV (M/N: 55H4D) LCD PANEL LABEL

FIGURE 3 LED LCD TV (M/N: 55H4D) MAIN BOARD (COMPONENT SIDE)

FIGURE 4 LED LCD TV (M/N: 55H4D) MAIN BOARD (SOLDERED SIDE)