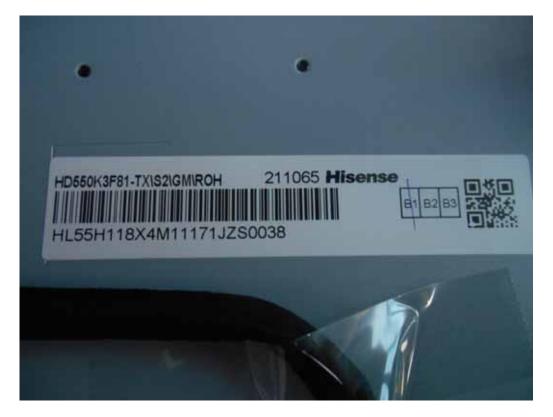

FIGURE 1 LED LCD TV (M/N: 55H4D) COVER REMOVED

FIGURE 2 LED LCD TV (M/N: 55H4D) LCD PANEL LABEL

FIGURE 3 LED LCD TV (M/N: 55H4D) MAIN BOARD (COMPONENT SIDE)

FIGURE 4 LED LCD TV (M/N: 55H4D) MAIN BOARD (SOLDERED SIDE)