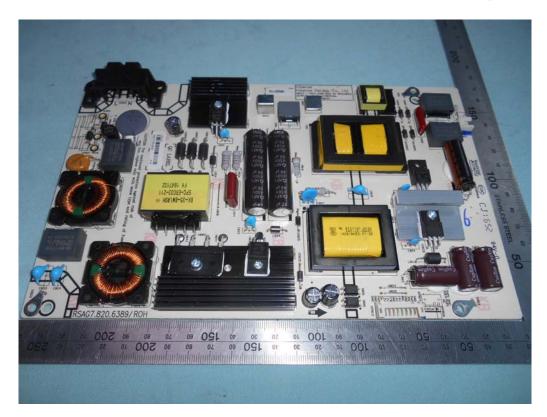

Figure 14 LED LCD TV (M/N: 50H4D) LCD PANEL BOARD (SOLDERED SIDE)

FIGURE 15 LED LCD TV (M/N: 50H4D) CHIP ON LCD PANEL BOARD

FIGURE 16 LED LCD TV (M/N: 50H4D) Power Board (Component Side)

FIGURE 17 LED LCD TV (M/N: 50H4D) Power Board (Soldered Side)