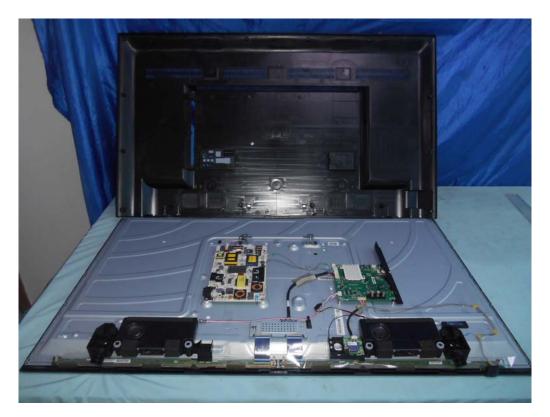

Figure 1 LED LCD TV (M/N: 50H4D) Cover Removed

FIGURE 2 LED LCD TV (M/N: 50H4D) PANEL LABEL

FIGURE 3 LED LCD TV (M/N: 50H4D) MAIN BOARD (COMPONENT SIDE)

Figure 4 LED LCD TV (M/N: 50H4D) Main Board (Soldered Side)