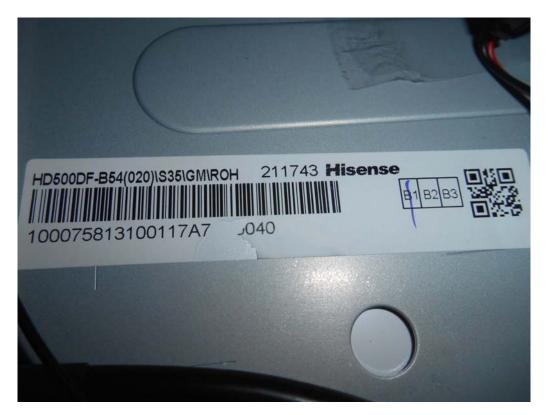

Figure 1 LED LCD TV (M/N: 50H4D) Cover Removed

FIGURE 2 LED LCD TV (M/N: 50H4D) PANEL LABEL

FIGURE 3 LED LCD TV (M/N: 50H4D) MAIN BOARD (COMPONENT SIDE)

Figure 4 LED LCD TV (M/N: 50H4D) Main Board (Soldered Side)