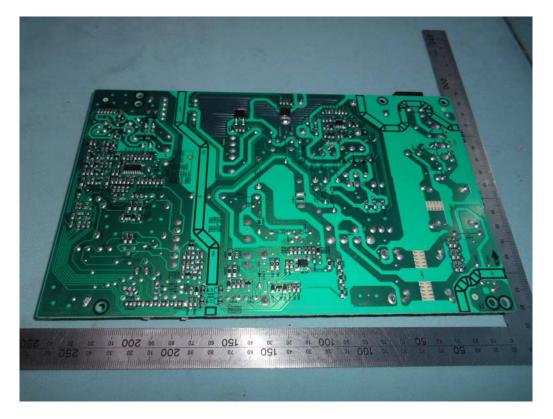

Figure 14 LED LCD TV (M/N: 50H4D) LCD PANEL BOARD (SOLDERED SIDE)

FIGURE 15 LED LCD TV (M/N: 50H4D) CHIP ON LCD PANEL BOARD

FIGURE 16 LED LCD TV (M/N: 50H4D) Power Board (Component Side)

FIGURE 17 LED LCD TV (M/N: 50H4D) Power Board (Soldered Side)