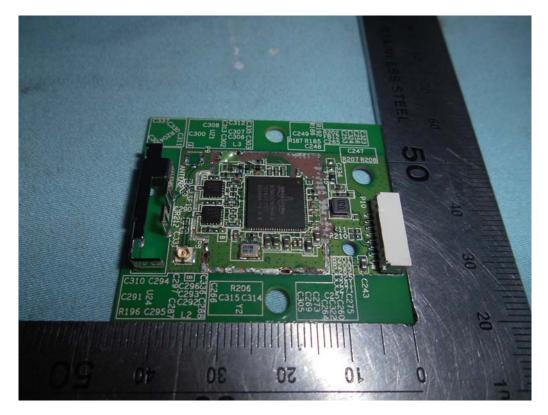

FIGURE 9 LED LCD TV (M/N: 50H4D) RF BOARD (COMPONENT SIDE)

FIGURE 10 LED LCD TV (M/N: 50H4D) RF BOARD (SOLDERED SIDE)

FIGURE 11 LED LCD TV (M/N: 50H4D) RF BOARD LABEL

FIGURE 12 LED LCD TV (M/N: 50H4D) RF BOARD COVER REMOVED