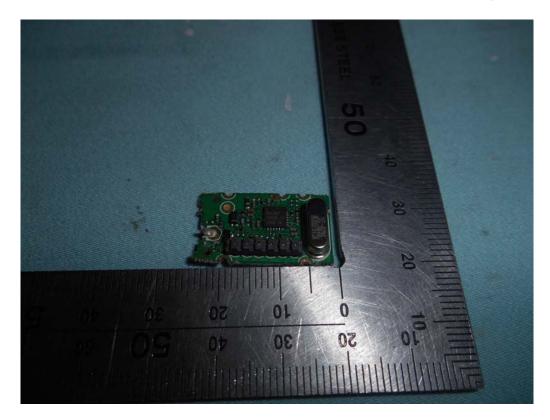

FIGURE 9 LED LCD TV (M/N: 50H4D) RF BOARD (COMPONENT SIDE)

FIGURE 10 LED LCD TV (M/N: 50H4D) RF BOARD (SOLDERED SIDE)

FIGURE 11 LED LCD TV (M/N: 50H4D) RF BOARD LABEL

FIGURE 12 LED LCD TV (M/N: 50H4D) RF BOARD COVER REMOVED