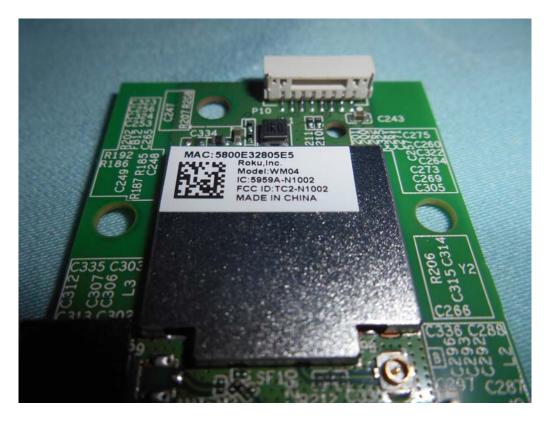

FIGURE 9 LED LCD TV (M/N: 50H4D) RF BOARD (COMPONENT SIDE)

FIGURE 10 LED LCD TV (M/N: 50H4D) RF BOARD (SOLDERED SIDE)

FIGURE 11 LED LCD TV (M/N: 50H4D) RF BOARD LABEL

FIGURE 12 LED LCD TV (M/N: 50H4D) RF BOARD COVER REMOVED