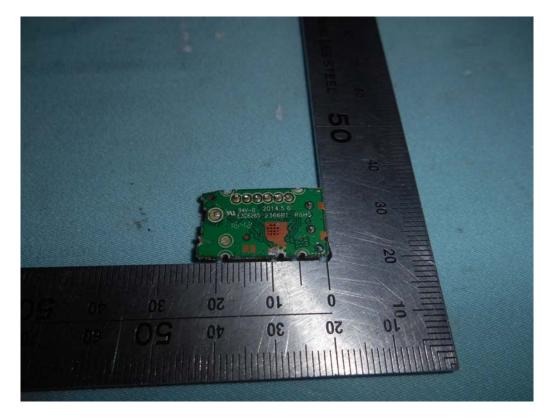

FIGURE 9 LED LCD TV (M/N: 50H4D) RF BOARD (COMPONENT SIDE)

FIGURE 10 LED LCD TV (M/N: 50H4D) RF BOARD (SOLDERED SIDE)

FIGURE 11 LED LCD TV (M/N: 50H4D) RF BOARD LABEL

FIGURE 12 LED LCD TV (M/N: 50H4D) RF BOARD COVER REMOVED