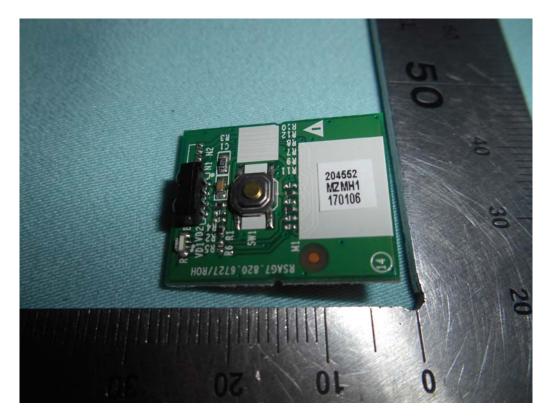

FIGURE 5 LED LCD TV (M/N: 50H4D) CHIP & CRYSTAL ON MAIN BOARD

Figure 6 LED LCD TV (M/N: 50H4D) Tuner

FIGURE 7 LED LCD TV (M/N: 50H4D) TUNER BOARD (COMPONENT SIDE)

FIGURE 8 LED LCD TV (M/N: 50H4D) TUNER BOARD (SOLDERED SIDE)