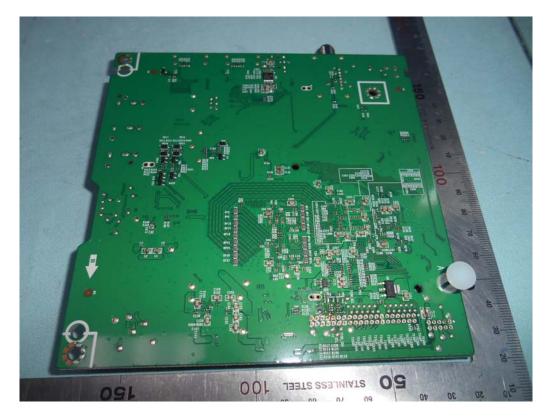

Figure 1 LED LCD TV (M/N: 50H4D) Cover Removed

FIGURE 2 LED LCD TV (M/N: 50H4D) PANEL LABEL

FIGURE 3 LED LCD TV (M/N: 50H4D) MAIN BOARD (COMPONENT SIDE)

Figure 4 LED LCD TV (M/N: 50H4D) Main Board (Soldered Side)