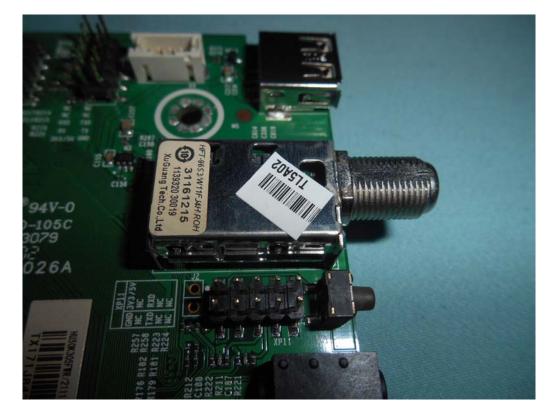

FIGURE 5 LED LCD TV (M/N: 50H4D) CHIP & CRYSTAL ON MAIN BOARD

Figure 6 LED LCD TV (M/N: 50H4D) Tuner

FIGURE 7 LED LCD TV (M/N: 50H4D) TUNER BOARD (COMPONENT SIDE)

FIGURE 8 LED LCD TV (M/N: 50H4D) TUNER BOARD (SOLDERED SIDE)