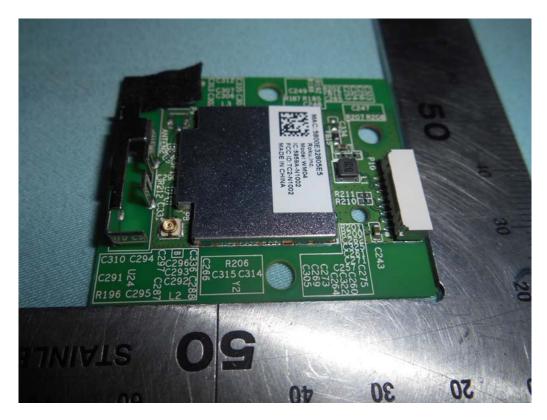

FIGURE 9 LED LCD TV (M/N: 50H4D) RF BOARD (COMPONENT SIDE)

FIGURE 10 LED LCD TV (M/N: 50H4D) RF BOARD (SOLDERED SIDE)

FIGURE 11 LED LCD TV (M/N: 50H4D) RF BOARD LABEL

FIGURE 12 LED LCD TV (M/N: 50H4D) RF BOARD COVER REMOVED