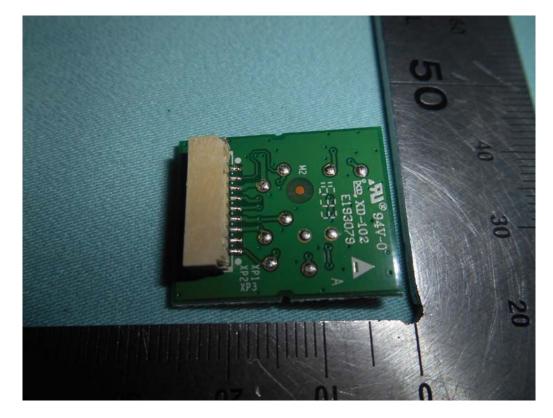

FIGURE 5 LED LCD TV (M/N: 50H4D) CHIP & CRYSTAL ON MAIN BOARD

Figure 6 LED LCD TV (M/N: 50H4D) Tuner

FIGURE 7 LED LCD TV (M/N: 50H4D) TUNER BOARD (COMPONENT SIDE)

FIGURE 8 LED LCD TV (M/N: 50H4D) TUNER BOARD (SOLDERED SIDE)