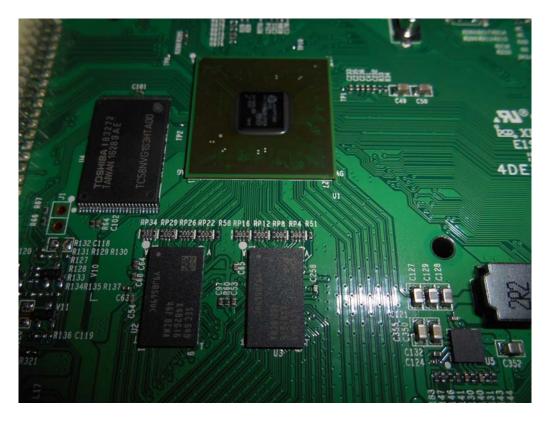

FIGURE 5 LED LCD TV (M/N: 50H4D) CHIP & CRYSTAL ON MAIN BOARD

Figure 6 LED LCD TV (M/N: 50H4D) Tuner

FIGURE 7 LED LCD TV (M/N: 50H4D) TUNER BOARD (COMPONENT SIDE)

FIGURE 8 LED LCD TV (M/N: 50H4D) TUNER BOARD (SOLDERED SIDE)