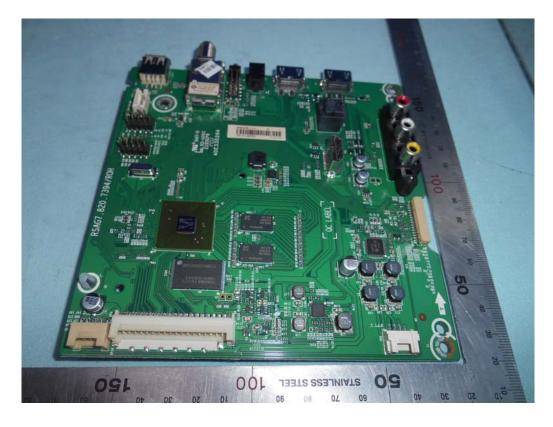

Figure 1 LED LCD TV (M/N: 50H4D) Cover Removed

FIGURE 2 LED LCD TV (M/N: 50H4D) PANEL LABEL

FIGURE 3 LED LCD TV (M/N: 50H4D) MAIN BOARD (COMPONENT SIDE)

Figure 4 LED LCD TV (M/N: 50H4D) Main Board (Soldered Side)