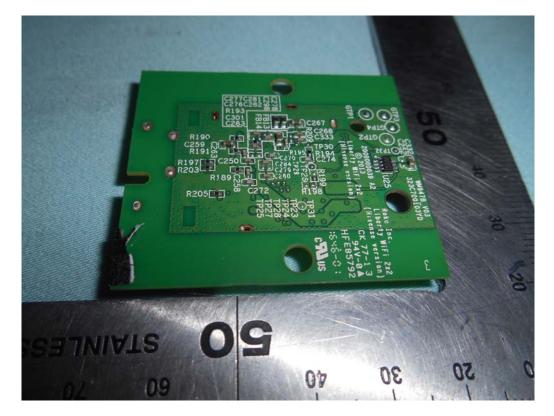

FIGURE 9 LED LCD TV (M/N: 50H4D) RF BOARD (COMPONENT SIDE)

FIGURE 10 LED LCD TV (M/N: 50H4D) RF BOARD (SOLDERED SIDE)

FIGURE 11 LED LCD TV (M/N: 50H4D) RF BOARD LABEL

FIGURE 12 LED LCD TV (M/N: 50H4D) RF BOARD COVER REMOVED