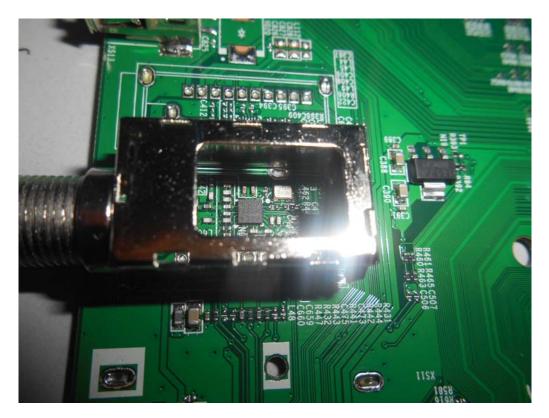

## FIGURE 9 LED LCD TV (M/N: 65H6D) RF BOARD (COMPONENT SIDE)

FIGURE 10 LED LCD TV (M/N: 65H6D) RF BOARD (SOLDERED SIDE)

FIGURE 11 LED LCD TV (M/N: 65H6D) RF BOARD LABEL

FIGURE 12 LED LCD TV (M/N: 65H6D) RF BOARD COVER REMOVED