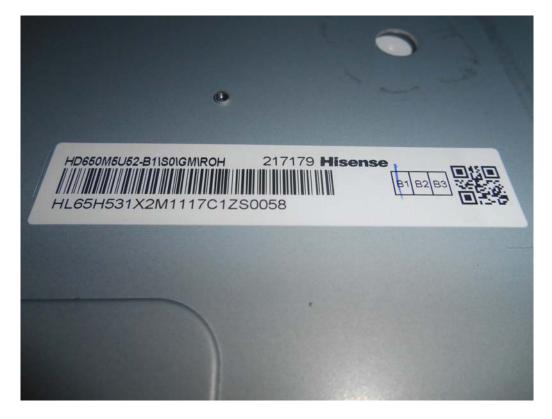

## FIGURE 2 LED LCD TV (M/N: 65H6D) PANEL LABEL

Figure 3 LED LCD TV (M/N: 65H6D) Main Board (Component Side)

Figure 4 LED LCD TV (M/N: 65H6D) Main Board (Soldered Side)

FIGURE 5 LED LCD TV (M/N: 65H6D) CHIP ON MAIN BOARD