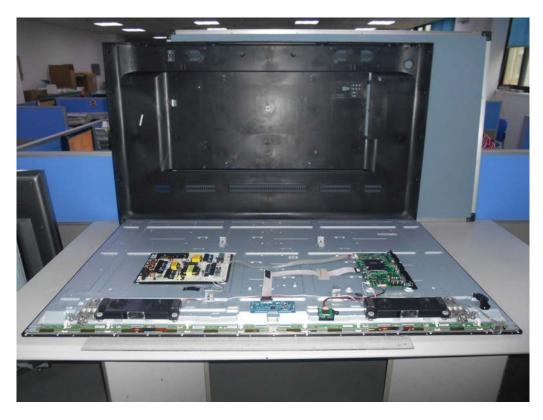

Figure 1 LED LCD TV (M/N: 65H6D) Cover Removed



## FIGURE 2 LED LCD TV (M/N: 65H6D) PANEL LABEL



Figure 3 LED LCD TV (M/N: 65H6D) Main Board (Component Side)



Figure 4 LED LCD TV (M/N: 65H6D) Main Board (Soldered Side)



FIGURE 5 LED LCD TV (M/N: 65H6D) CHIP ON MAIN BOARD



FIGURE 6 LED LCD TV (M/N: 65H6D) Power Board (Component Side)



Figure 7 LED LCD TV (M/N: 65H6D) Power Board (Soldered Side)



FIGURE 8 LED LCD TV (M/N: 65H6D) TUNER BOARD



## FIGURE 9 LED LCD TV (M/N: 65H6D) RF BOARD (COMPONENT SIDE)



FIGURE 10 LED LCD TV (M/N: 65H6D) RF BOARD (SOLDERED SIDE)



FIGURE 11 LED LCD TV (M/N: 65H6D) RF BOARD LABEL



FIGURE 12 LED LCD TV (M/N: 65H6D) RF BOARD COVER REMOVED





Figure 14 LED LCD TV (M/N: 65H6D) LCD Panel Board (Soldered Side)



FIGURE 15 LED LCD TV (M/N: 65H6D) CHIP ON LCD PANEL BOARD



FIGURE 16 LED LCD