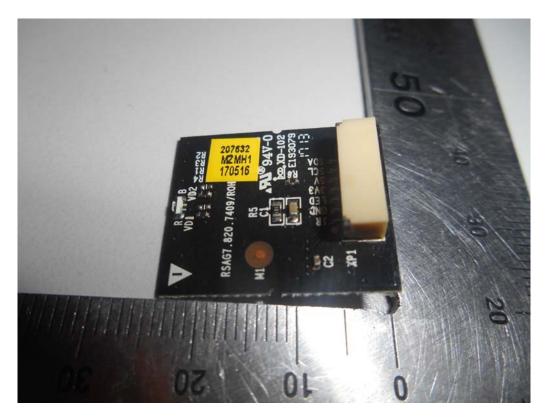

## FIGURE 9 LED LCD TV (M/N: 65H6D) RF BOARD (COMPONENT SIDE)

FIGURE 10 LED LCD TV (M/N: 65H6D) RF BOARD (SOLDERED SIDE)

FIGURE 11 LED LCD TV (M/N: 65H6D) RF BOARD LABEL

FIGURE 12 LED LCD TV (M/N: 65H6D) RF BOARD COVER REMOVED