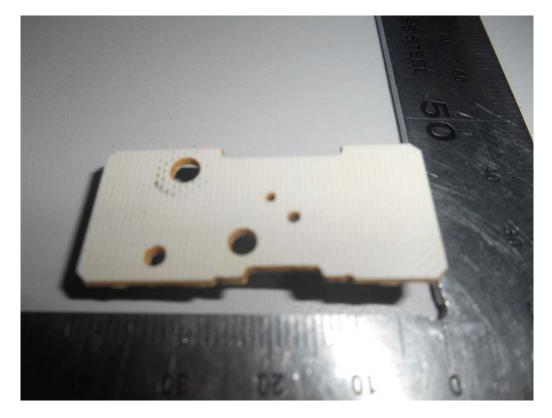

## FIGURE 9 LED LCD TV (M/N: 65H6D) RF BOARD (COMPONENT SIDE)

FIGURE 10 LED LCD TV (M/N: 65H6D) RF BOARD (SOLDERED SIDE)

FIGURE 11 LED LCD TV (M/N: 65H6D) RF BOARD LABEL

FIGURE 12 LED LCD TV (M/N: 65H6D) RF BOARD COVER REMOVED