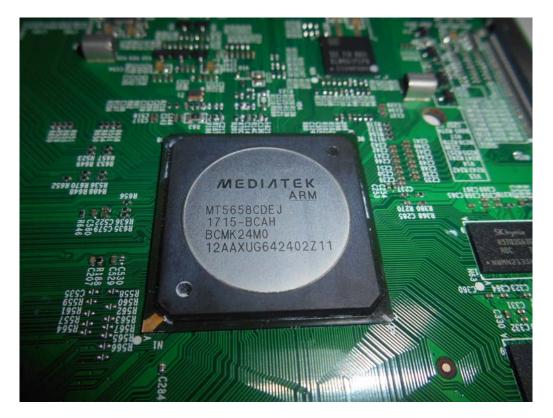

## FIGURE 2 LED LCD TV (M/N: 65H6D) PANEL LABEL

Figure 3 LED LCD TV (M/N: 65H6D) Main Board (Component Side)

Figure 4 LED LCD TV (M/N: 65H6D) Main Board (Soldered Side)

FIGURE 5 LED LCD TV (M/N: 65H6D) CHIP ON MAIN BOARD