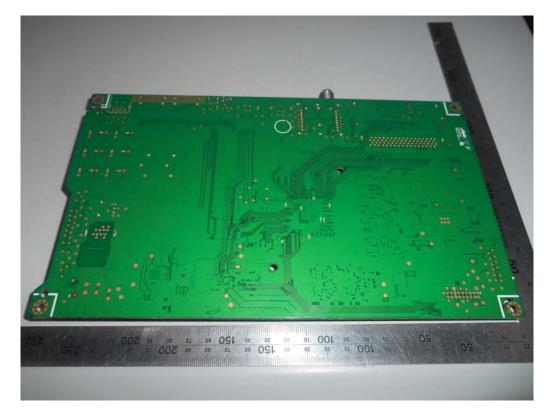

## FIGURE 2 LED LCD TV (M/N: 65H6D) PANEL LABEL

Figure 3 LED LCD TV (M/N: 65H6D) Main Board (Component Side)

Figure 4 LED LCD TV (M/N: 65H6D) Main Board (Soldered Side)

FIGURE 5 LED LCD TV (M/N: 65H6D) CHIP ON MAIN BOARD