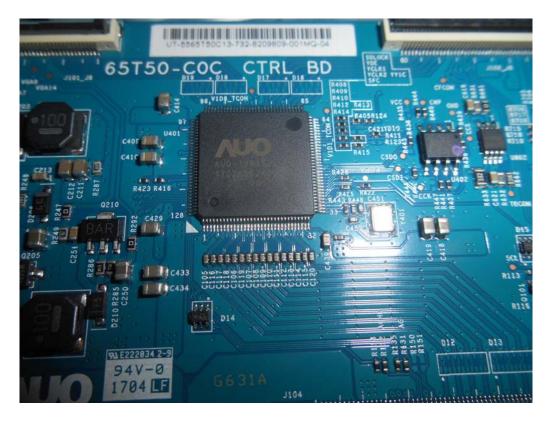

Figure 14 LED LCD TV (M/N: 65H6D) LCD Panel Board (Soldered Side)

FIGURE 15 LED LCD TV (M/N: 65H6D) CHIP ON LCD PANEL BOARD

FIGURE 16 LED LCD TV (M/N: 65H6D) KEY BOARD (COMPONENT SIDE)

FIGURE 17 LED LCD TV (M/N: 65H6D) Key Board (Soldered Side)