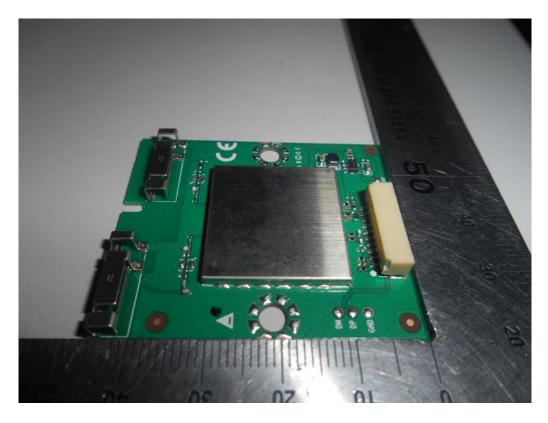

## FIGURE 9 LED LCD TV (M/N: 65H6D) RF BOARD (COMPONENT SIDE)

FIGURE 10 LED LCD TV (M/N: 65H6D) RF BOARD (SOLDERED SIDE)

FIGURE 11 LED LCD TV (M/N: 65H6D) RF BOARD LABEL

FIGURE 12 LED LCD TV (M/N: 65H6D) RF BOARD COVER REMOVED