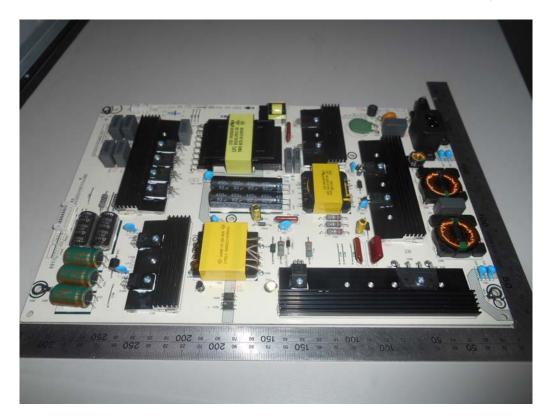

FIGURE 6 LED LCD TV (M/N: 65H6D) Power Board (Component Side)

Figure 7 LED LCD TV (M/N: 65H6D) Power Board (Soldered Side)

FIGURE 8 LED LCD TV (M/N: 65H6D) TUNER BOARD