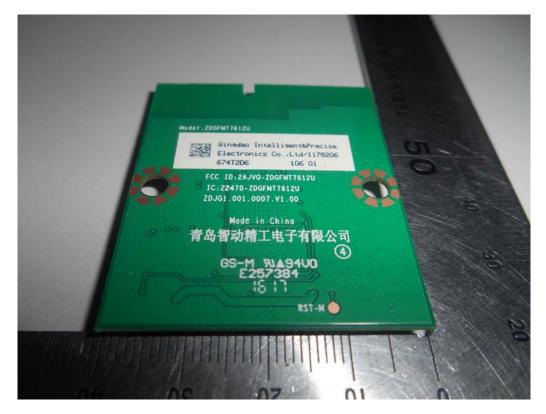

## FIGURE 9 LED LCD TV (M/N: 65H6D) RF BOARD (COMPONENT SIDE)

FIGURE 10 LED LCD TV (M/N: 65H6D) RF BOARD (SOLDERED SIDE)

FIGURE 11 LED LCD TV (M/N: 65H6D) RF BOARD LABEL

FIGURE 12 LED LCD TV (M/N: 65H6D) RF BOARD COVER REMOVED