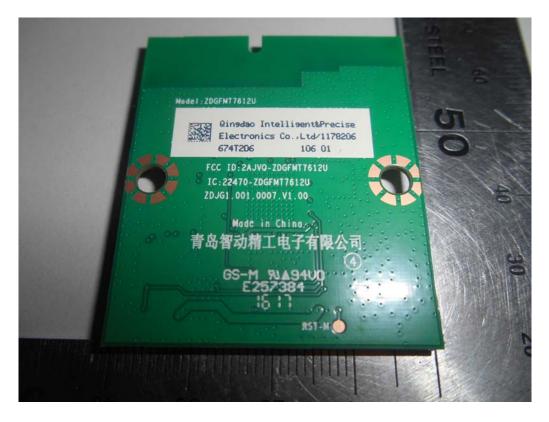

## FIGURE 9 LED LCD TV (M/N: 65H6D) RF BOARD (COMPONENT SIDE)

FIGURE 10 LED LCD TV (M/N: 65H6D) RF BOARD (SOLDERED SIDE)

FIGURE 11 LED LCD TV (M/N: 65H6D) RF BOARD LABEL

FIGURE 12 LED LCD TV (M/N: 65H6D) RF BOARD COVER REMOVED