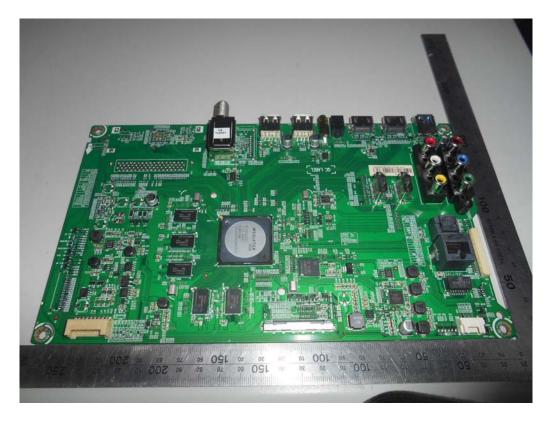

## FIGURE 2 LED LCD TV (M/N: 65H6D) PANEL LABEL

Figure 3 LED LCD TV (M/N: 65H6D) Main Board (Component Side)

Figure 4 LED LCD TV (M/N: 65H6D) Main Board (Soldered Side)

FIGURE 5 LED LCD TV (M/N: 65H6D) CHIP ON MAIN BOARD