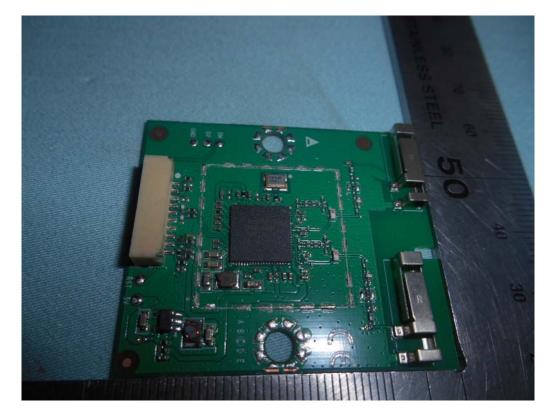

## FIGURE 9 LED LCD TV (M/N: 65H6D) RF BOARD (COMPONENT SIDE)

FIGURE 10 LED LCD TV (M/N: 65H6D) RF BOARD (SOLDERED SIDE)

FIGURE 11 LED LCD TV (M/N: 65H6D) RF BOARD LABEL

FIGURE 12 LED LCD TV (M/N: 65H6D) RF BOARD COVER REMOVED