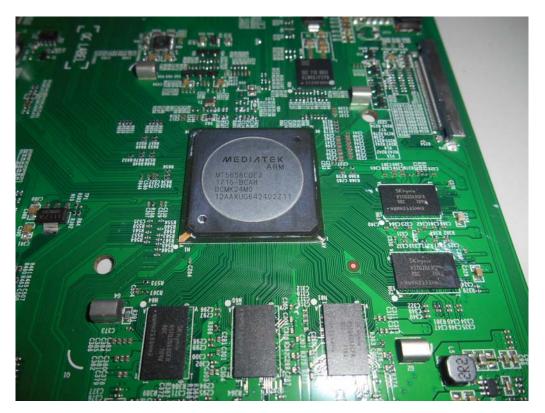

## FIGURE 2 LED LCD TV (M/N: 65H6D) PANEL LABEL

Figure 3 LED LCD TV (M/N: 65H6D) Main Board (Component Side)

Figure 4 LED LCD TV (M/N: 65H6D) Main Board (Soldered Side)

FIGURE 5 LED LCD TV (M/N: 65H6D) CHIP ON MAIN BOARD