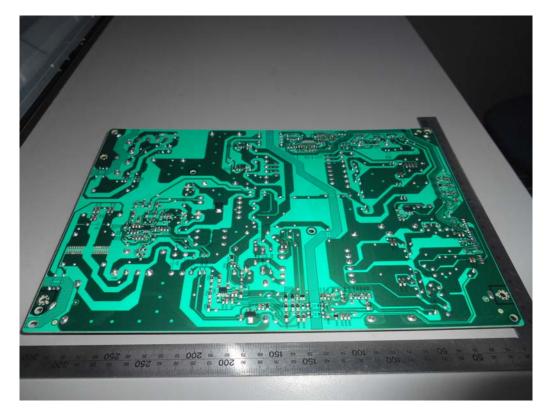

FIGURE 6 LED LCD TV (M/N: 65H6D) Power Board (Component Side)

Figure 7 LED LCD TV (M/N: 65H6D) Power Board (Soldered Side)

FIGURE 8 LED LCD TV (M/N: 65H6D) TUNER BOARD