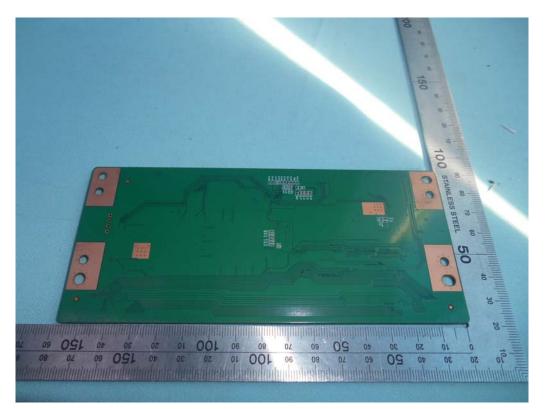

#### FIGURE 10 LED LCD TV (M/N: HU55N3000UW) PANEL CONTROL BOARD (COMPONENT SIDE)

Figure 11 LED LCD TV (M/N: HU55N3000UW) PANEL CONTROL BOARD (SOLDERED SIDE)