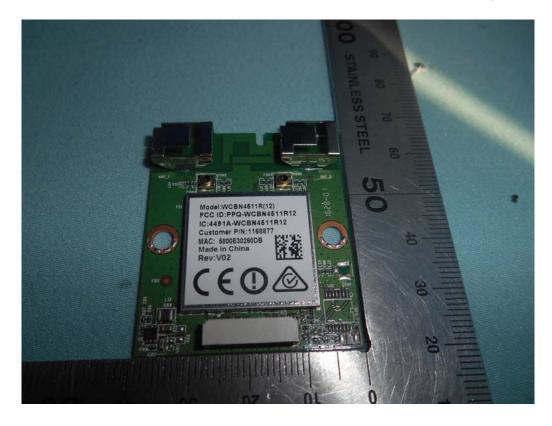

# FIGURE 13 LED LCD TV (M/N: HU55N3000UW) RF BOARD (COMPONENT SIDE)

FIGURE 14 LED LCD TV (M/N: HU55N3000UW) RF BOARD (SOLDERED SIDE)

FIGURE 15 LED LCD TV (M/N: HU55N3000UW) RF BOARD LABEL

FIGURE 16 LED LCD TV (M/N: HU55N3000UW) RF BOARD COVER REMOVED