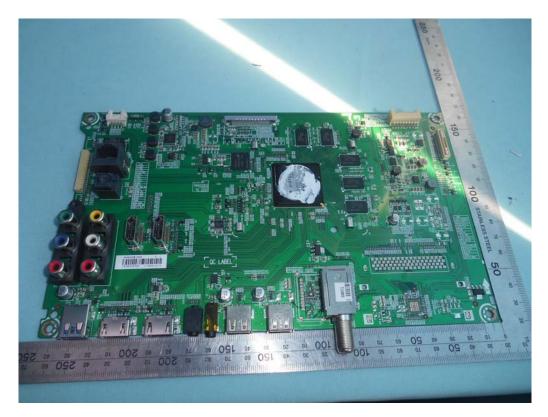

#### FIGURE 1 LED LCD TV (M/N: HU55N3000UW) COVER REMOVED



FIGURE 2 LED LCD TV (M/N: HU55N3000UW) PANEL LABEL



#### FIGURE 3 LED LCD TV (M/N: HU55N3000UW) POWER BOARD (COMPONENT SIDE)



FIGURE 4 LED LCD TV (M/N: HU55N3000UW) POWER BOARD (SOLDERED SIDE)



## FIGURE 5 LED LCD TV (M/N: HU55N3000UW) MAIN BOARD (COMPONENT SIDE)



# FIGURE 6 LED LCD TV (M/N: HU55N3000UW) MAIN BOARD (SOLDERED SIDE)



FIGURE 7 LED LCD TV (M/N: HU55N3000UW) CHIP & CRYSTAL ON MAIN BOARD



FIGURE 8 LED LCD TV (M/N: HU55N3000UW) TUNER



# Figure 9 LED LCD TV (M/N: HU55N3000UW) Tuner Cover Removed



#### FIGURE 10 LED LCD TV (M/N: HU55N3000UW) PANEL CONTROL BOARD (COMPONENT SIDE)



Figure 11 LED LCD TV (M/N: HU55N3000UW) PANEL CONTROL BOARD (SOLDERED SIDE)



#### FIGURE 12 LED LCD TV (M/N: HU55N3000UW) CHIP & CRYSTAL ON PANEL BOARD



# FIGURE 13 LED LCD TV (M/N: HU55N3000UW) RF BOARD (COMPONENT SIDE)



FIGURE 14 LED LCD TV (M/N: HU55N3000UW) RF BOARD (SOLDERED SIDE)



FIGURE 15 LED LCD TV (M/N: HU55N3000UW) RF BOARD LABEL



FIGURE 16 LED LCD TV (M/N: HU55N3000UW) RF BOARD COVER REMOVED



## FIGURE 17 LED LCD TV (M/N: HU55N3000