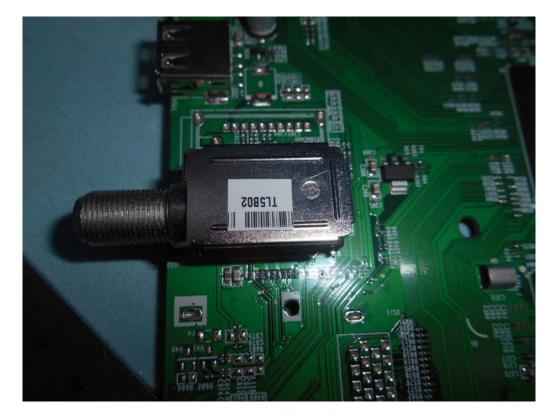

# FIGURE 6 LED LCD TV (M/N: HU55N3000UW) MAIN BOARD (SOLDERED SIDE)

FIGURE 7 LED LCD TV (M/N: HU55N3000UW) CHIP & CRYSTAL ON MAIN BOARD

FIGURE 8 LED LCD TV (M/N: HU55N3000UW) TUNER