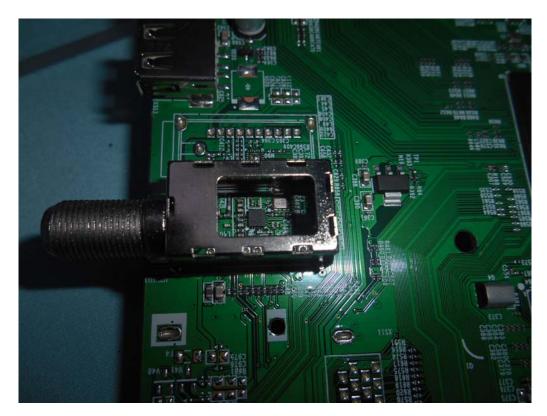

#### FIGURE 1 LED LCD TV (M/N: HU55N3000UW) COVER REMOVED



FIGURE 2 LED LCD TV (M/N: HU55N3000UW) PANEL LABEL



#### FIGURE 3 LED LCD TV (M/N: HU55N3000UW) POWER BOARD (COMPONENT SIDE)



FIGURE 4 LED LCD TV (M/N: HU55N3000UW) POWER BOARD (SOLDERED SIDE)



## FIGURE 5 LED LCD TV (M/N: HU55N3000UW) MAIN BOARD (COMPONENT SIDE)



# FIGURE 6 LED LCD TV (M/N: HU55N3000UW) MAIN BOARD (SOLDERED SIDE)



FIGURE 7 LED LCD TV (M/N: HU55N3000UW) CHIP & CRYSTAL ON MAIN BOARD



FIGURE 8 LED LCD TV (M/N: HU55N3000UW) TUNER



# Figure 9 LED LCD TV (M/N: HU55N3000UW) Tuner Cover Removed



#### FIGURE 10 LED LCD TV (M/N: HU55N3000UW) PANEL CONTROL BOARD (COMPONENT SIDE)



Figure 11 LED LCD TV (M/N: HU55N3000UW) PANEL CONTROL BOARD (SOLDERED SIDE)



#### FIGURE 12 LED LCD TV (M/N: HU55N3000UW) CHIP & CRYSTAL ON PANEL BOARD



# FIGURE 13 LED LCD TV (M/N: HU55N3000UW) RF BOARD (COMPONENT SIDE)



FIGURE 14 LED LCD TV (M/N: HU55N3000UW) RF BOARD (SOLDERED SIDE)



FIGURE 15 LED LCD TV (M/N: HU55N3000UW) RF BOARD LABEL



FIGURE 16 LED LCD TV (M/N: HU55N3000UW) RF BOARD COVER REMOVED



## FIGURE 17 LED LCD TV (M/N: HU55N3000UW) KEY BOARD (COMPONENT SIDE)



FIGURE 18 LED LCD TV (M/N: HU55N3000UW) KEY BOARD (SOLDERED SIDE)



## FIGURE 19 LED LCD TV (M/N: HU55N3000UW) IR BOARD (COMPONENT SIDE)



FIGURE 20 LED LCD TV (M/N: HU55N3000UW) IR BOARD (SOLDERED SIDE)



# Figure 21