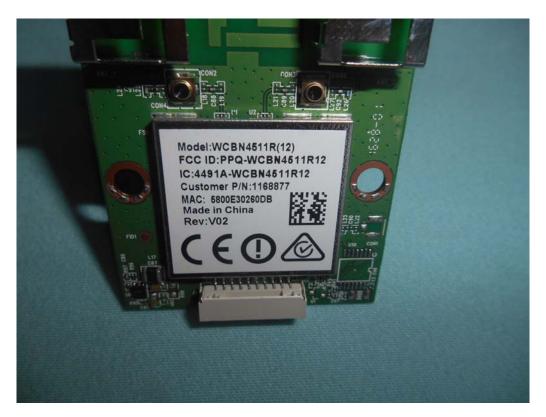

# FIGURE 13 LED LCD TV (M/N: HU55N3000UW) RF BOARD (COMPONENT SIDE)

FIGURE 14 LED LCD TV (M/N: HU55N3000UW) RF BOARD (SOLDERED SIDE)

FIGURE 15 LED LCD TV (M/N: HU55N3000UW) RF BOARD LABEL

FIGURE 16 LED LCD TV (M/N: HU55N3000UW) RF BOARD COVER REMOVED