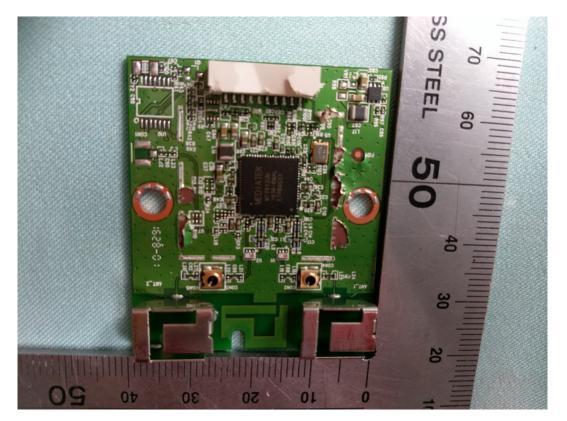

# FIGURE 13 LED LCD TV (M/N: HU55N3000UW) RF BOARD (COMPONENT SIDE)

FIGURE 14 LED LCD TV (M/N: HU55N3000UW) RF BOARD (SOLDERED SIDE)

FIGURE 15 LED LCD TV (M/N: HU55N3000UW) RF BOARD LABEL

FIGURE 16 LED LCD TV (M/N: HU55N3000UW) RF BOARD COVER REMOVED