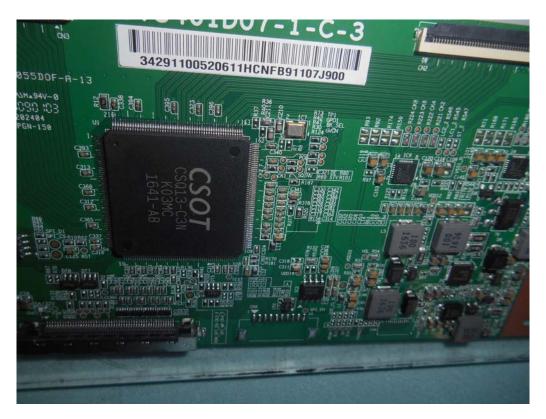

N: HU55N3000UW) COVER REMOVED



FIGURE 2 LED LCD TV (M/N: HU55N3000UW) PANEL LABEL



#### FIGURE 3 LED LCD TV (M/N: HU55N3000UW) POWER BOARD (COMPONENT SIDE)



FIGURE 4 LED LCD TV (M/N: HU55N3000UW) POWER BOARD (SOLDERED SIDE)



## FIGURE 5 LED LCD TV (M/N: HU55N3000UW) MAIN BOARD (COMPONENT SIDE)



# FIGURE 6 LED LCD TV (M/N: HU55N3000UW) MAIN BOARD (SOLDERED SIDE)



FIGURE 7 LED LCD TV (M/N: HU55N3000UW) CHIP & CRYSTAL ON MAIN BOARD



FIGURE 8 LED LCD TV (M/N: HU55N3000UW) TUNER



# Figure 9 LED LCD TV (M/N: HU55N3000UW) Tuner Cover Removed



#### FIGURE 10 LED LCD TV (M/N: HU55N3000UW) PANEL CONTROL BOARD (COMPONENT SIDE)



Figure 11 LED LCD TV (M/N: HU55N3000UW) PANEL CONTROL BOARD (SOLDERED SIDE)



#### FIGURE 12 LED LCD TV (M/N: HU55N3000UW) CHIP & CRYSTAL ON PANEL BOARD



# FIGURE 13 LED LCD TV (M/N: HU55N3000UW) RF BOARD (COMPONENT SIDE)



FIGURE 14 LED LCD TV (M/N: HU55N3000UW) RF BOARD (SOLDERED SIDE)



FIGURE 15 LED LCD TV (M/N: HU55N3000UW) RF BOARD LABEL



FIGURE 16 LED LCD TV (M/N: HU55N3000UW) RF BOARD COVER REMOVED



## FIGURE 17 LED LCD TV (M/N: HU55N3000UW) KEY BOARD (COMPONENT SIDE)



FIGURE 18 LED LCD TV (M/N: HU55N3000UW) KEY BOARD (SOLDERED SIDE)



## FIGURE 19 LED LCD TV (M/N: HU55N3000UW) IR BOARD (COMPONENT SIDE)



FIGURE 20 LED LCD TV (M/N: HU55N3000UW) IR BOARD (SOLDERED SIDE)



# Figure 21 LED LCD TV (M/N: HU55N3000UW) Debug #1