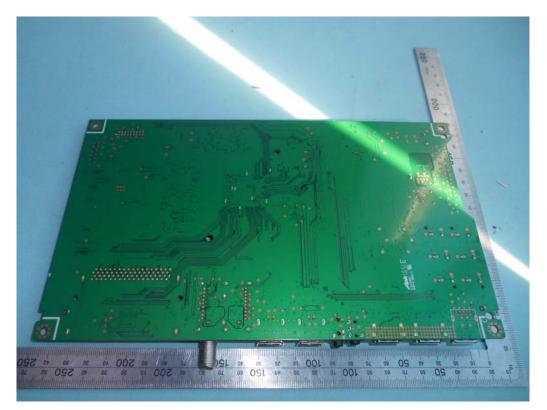

# FIGURE 6 LED LCD TV (M/N: HU55N3000UW) MAIN BOARD (SOLDERED SIDE)

FIGURE 7 LED LCD TV (M/N: HU55N3000UW) CHIP & CRYSTAL ON MAIN BOARD

FIGURE 8 LED LCD TV (M/N: HU55N3000UW) TUNER