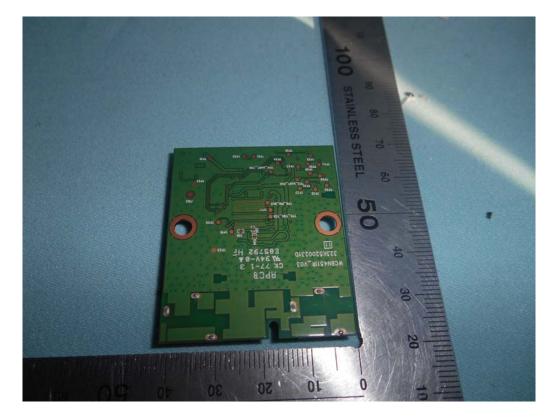

# FIGURE 13 LED LCD TV (M/N: HU55N3000UW) RF BOARD (COMPONENT SIDE)

FIGURE 14 LED LCD TV (M/N: HU55N3000UW) RF BOARD (SOLDERED SIDE)

FIGURE 15 LED LCD TV (M/N: HU55N3000UW) RF BOARD LABEL

FIGURE 16 LED LCD TV (M/N: HU55N3000UW) RF BOARD COVER REMOVED