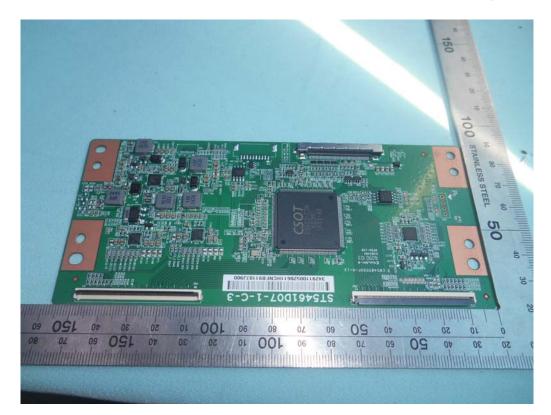

#### FIGURE 10 LED LCD TV (M/N: HU55N3000UW) PANEL CONTROL BOARD (COMPONENT SIDE)

Figure 11 LED LCD TV (M/N: HU55N3000UW) PANEL CONTROL BOARD (SOLDERED SIDE)