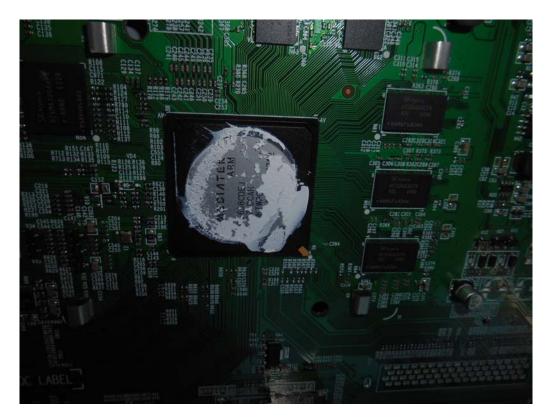

# FIGURE 6 LED LCD TV (M/N: HU55N3000UW) MAIN BOARD (SOLDERED SIDE)

FIGURE 7 LED LCD TV (M/N: HU55N3000UW) CHIP & CRYSTAL ON MAIN BOARD

FIGURE 8 LED LCD TV (M/N: HU55N3000UW) TUNER