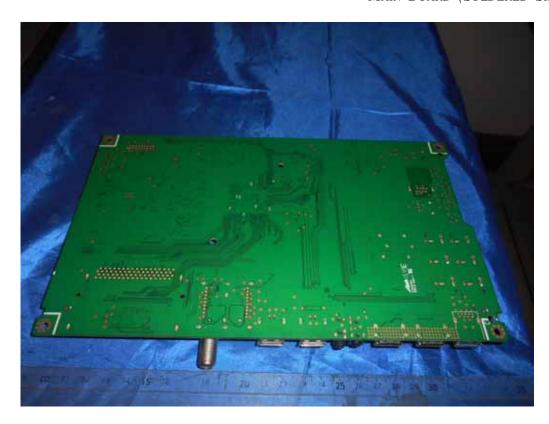

FIGURE 2 LED LCD TV (M/N: LC-55P8000U) LCD PANEL LABEL

FIGURE 4
LED LCD TV (M/N: LC-55P8000U)
MAIN BOARD (SOLDERED SIDE)

FIGURE 6
LED LCD TV (M/N: LC-55P8000U)
TUNER

FIGURE 8
LED LCD TV (M/N: LC-55P8000U)
POWER BOARD (SOLDERED SIDE)