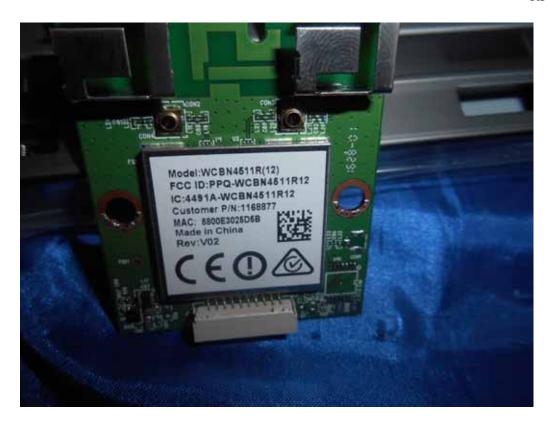

FIGURE 16 LED LCD TV (M/N: LC-55P8000U) KEYBOARD (SOLDERED SIDE)

FIGURE 18 LED LCD TV (M/N: LC-55P8000U) RF BOARD (SOLDERED SIDE)

FIGURE 20 LED LCD TV (M/N: LC-55P8000U) DEBUG