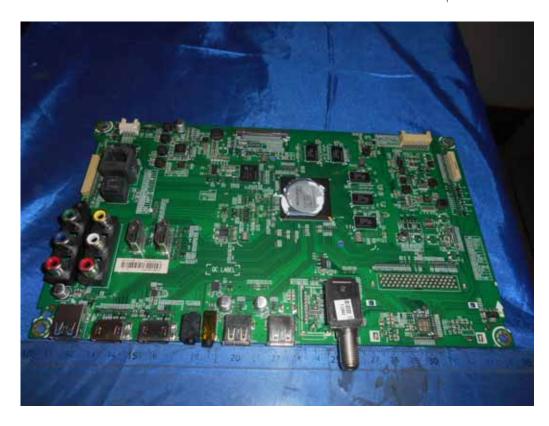

FIGURE 2 LED LCD TV (M/N: LC-55P8000U) LCD PANEL LABEL

FIGURE 4
LED LCD TV (M/N: LC-55P8000U)
MAIN BOARD (SOLDERED SIDE)

FIGURE 6
LED LCD TV (M/N: LC-55P8000U)
TUNER

FIGURE 8
LED LCD TV (M/N: LC-55P8000U)
POWER BOARD (SOLDERED SIDE)