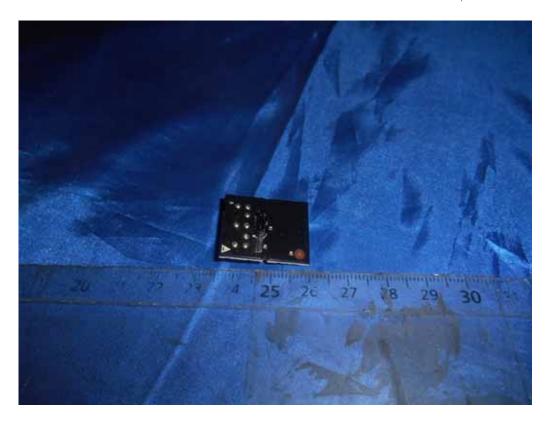

FIGURE 16 LED LCD TV (M/N: LC-55P8000U) KEYBOARD (SOLDERED SIDE)

FIGURE 18 LED LCD TV (M/N: LC-55P8000U) RF BOARD (SOLDERED SIDE)

FIGURE 20 LED LCD TV (M/N: LC-55P8000U) DEBUG