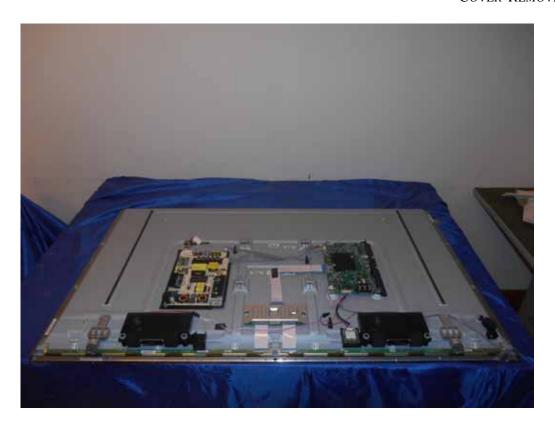

FIGURE 2 LED LCD TV (M/N: LC-55P8000U) LCD PANEL LABEL

FIGURE 4
LED LCD TV (M/N: LC-55P8000U)
MAIN BOARD (SOLDERED SIDE)

FIGURE 6
LED LCD TV (M/N: LC-55P8000U)
TUNER

FIGURE 8
LED LCD TV (M/N: LC-55P8000U)
POWER BOARD (SOLDERED SIDE)