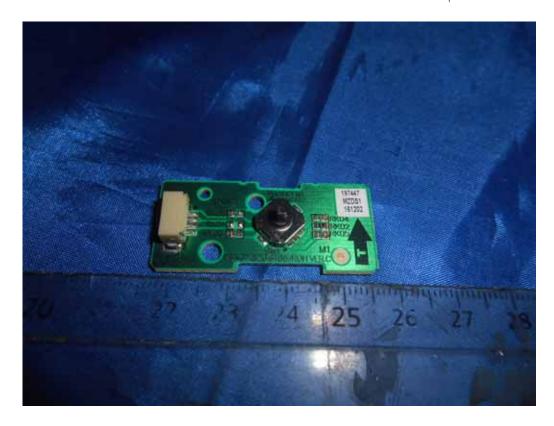

FIGURE 10 LED LCD TV (M/N: LC-55P8000U) PANEL BOARD (SOLDERED SIDE)

FIGURE 12 LED LCD TV (M/N: LC-55P8000U) IR BOARD (COMPONENT SIDE)

FIGURE 14 LED LCD TV (M/N: LC-55P8000U) CHIP AND CRYSTAL ON IR BOARD