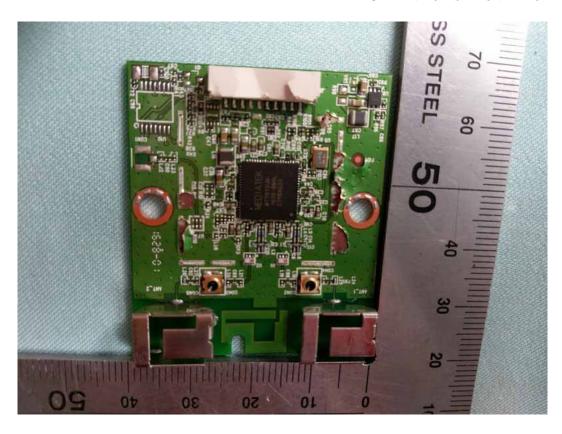

FIGURE 16 LED LCD TV (M/N: LC-55P8000U) KEYBOARD (SOLDERED SIDE)

FIGURE 18 LED LCD TV (M/N: LC-55P8000U) RF BOARD (SOLDERED SIDE)

FIGURE 20 LED LCD TV (M/N: LC-55P8000U) DEBUG