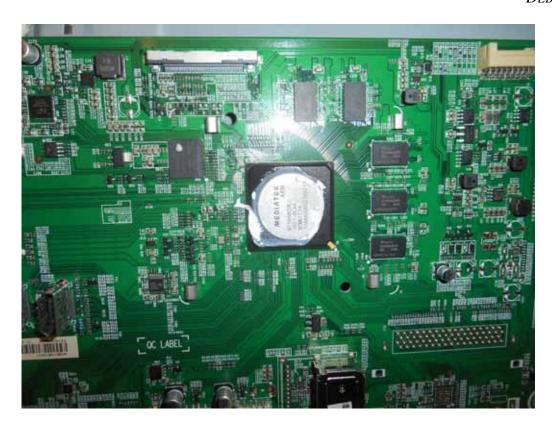

FIGURE 2 LED LCD TV (M/N: LC-55P8000U) LCD PANEL LABEL

FIGURE 4
LED LCD TV (M/N: LC-55P8000U)
MAIN BOARD (SOLDERED SIDE)

FIGURE 6
LED LCD TV (M/N: LC-55P8000U)
TUNER

FIGURE 8
LED LCD TV (M/N: LC-55P8000U)
POWER BOARD (SOLDERED SIDE)