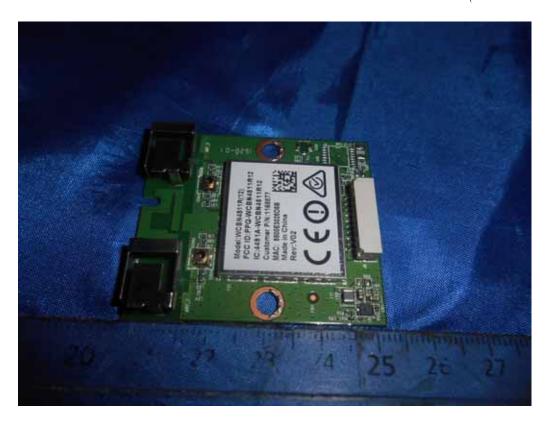

FIGURE 16 LED LCD TV (M/N: LC-55P8000U) KEYBOARD (SOLDERED SIDE)

FIGURE 18 LED LCD TV (M/N: LC-55P8000U) RF BOARD (SOLDERED SIDE)

FIGURE 20 LED LCD TV (M/N: LC-55P8000U) DEBUG