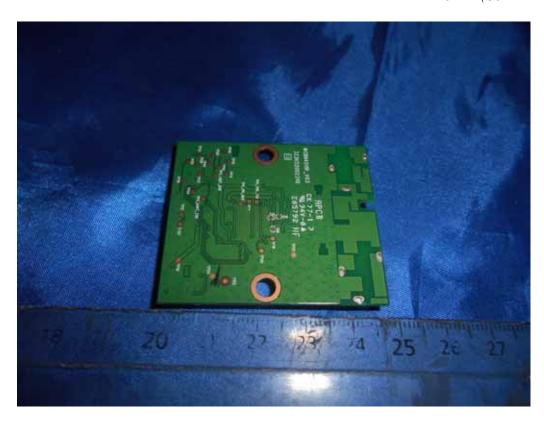

FIGURE 16 LED LCD TV (M/N: LC-55P8000U) KEYBOARD (SOLDERED SIDE)

FIGURE 18 LED LCD TV (M/N: LC-55P8000U) RF BOARD (SOLDERED SIDE)

FIGURE 20 LED LCD TV (M/N: LC-55P8000U) DEBUG