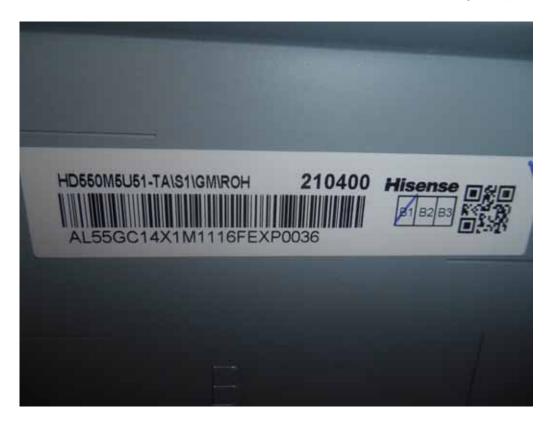

FIGURE 2 LED LCD TV (M/N: LC-55P8000U) LCD PANEL LABEL

FIGURE 4
LED LCD TV (M/N: LC-55P8000U)
MAIN BOARD (SOLDERED SIDE)

FIGURE 6
LED LCD TV (M/N: LC-55P8000U)
TUNER

FIGURE 8
LED LCD TV (M/N: LC-55P8000U)
POWER BOARD (SOLDERED SIDE)