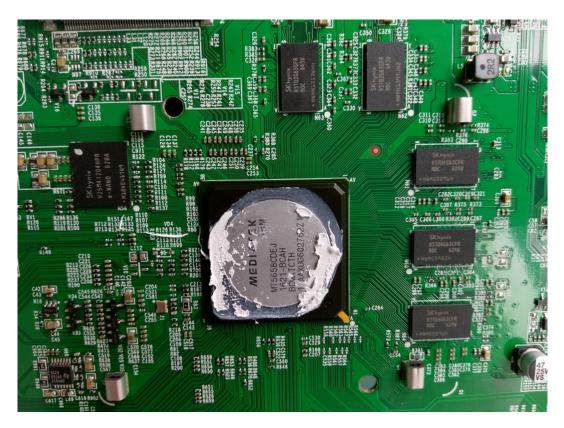

FIGURE 5 LED LCD TV (M/N: HU50N3000UW) CHIP AND CRYSTAL ON MAIN BOARD

FIGURE 6 LED LCD TV (M/N: HU50N3000UW) TUNER