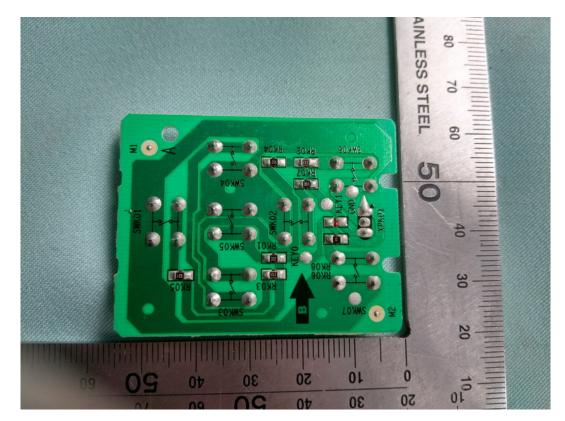

### FIGURE 11 LED LCD TV (M/N: HU50N3000UW) KEY BOARD (COMPONENT SIDE)

Figure 12 LED LCD TV (M/N: HU50N3000UW) Key Board (Soldered Side)