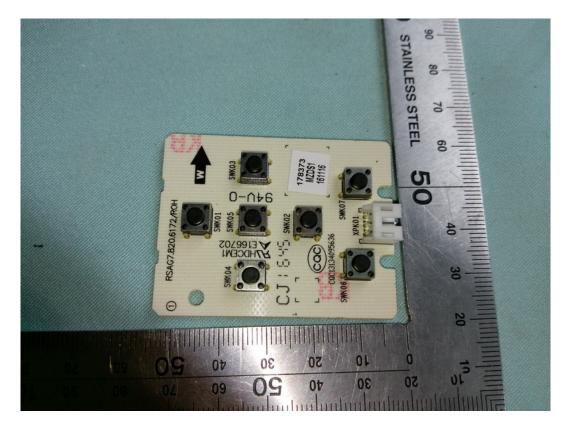

### FIGURE 11 LED LCD TV (M/N: HU50N3000UW) KEY BOARD (COMPONENT SIDE)

Figure 12 LED LCD TV (M/N: HU50N3000UW) Key Board (Soldered Side)