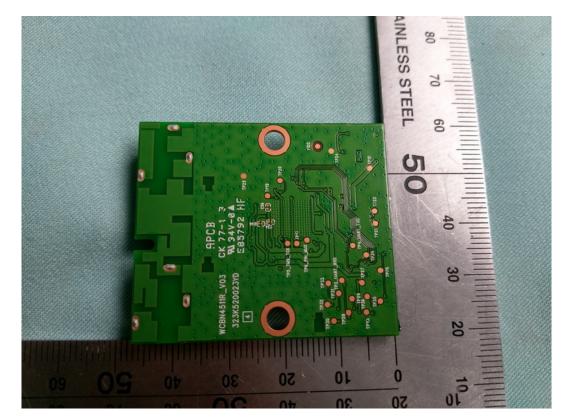

# FIGURE 7 LED LCD TV (M/N: HU50N3000UW) RF BOARD (COMPONENT SIDE)

FIGURE 8 LED LCD TV (M/N: HU50N3000UW) RF BOARD (SOLDERED SIDE)