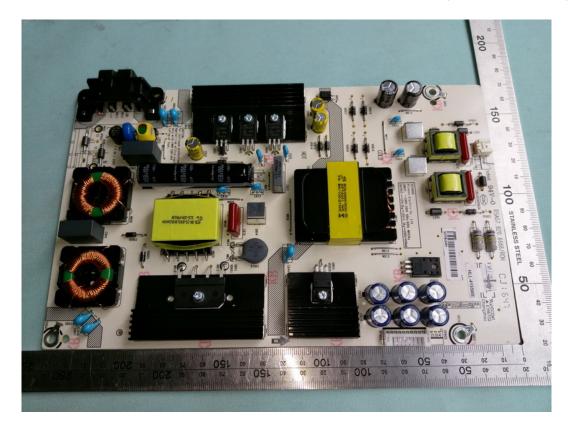

### FIGURE 15 LED LCD TV (M/N: HU50N3000UW) POWER BOARD (COMPONENT SIDE)

FIGURE 16 LED LCD TV (M/N: HU50N3000UW) POWER BOARD (SOLDERED SIDE)

FIGURE 17 LED LCD TV (M/N: HU50N3000UW) Debug