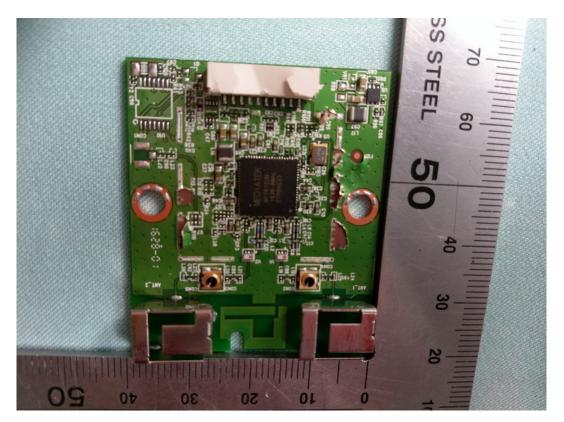

# FIGURE 7 LED LCD TV (M/N: HU50N3000UW) RF BOARD (COMPONENT SIDE)

FIGURE 8 LED LCD TV (M/N: HU50N3000UW) RF BOARD (SOLDERED SIDE)