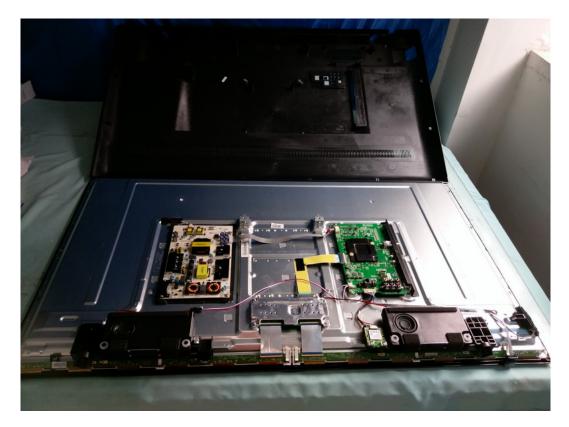

FIGURE 1 LED LCD TV (M/N: HU50N3000UW) COVER REMOVED

FIGURE 2 LED LCD TV (M/N: HU50N3000UW) LCD PANEL LABEL

FIGURE 3 LED LCD TV (M/N: HU50N3000UW) MAIN BOARD (COMPONENT SIDE)

FIGURE 4 LED LCD TV (M/N: HU50N3000UW) MAIN BOARD (SOLDERED SIDE)