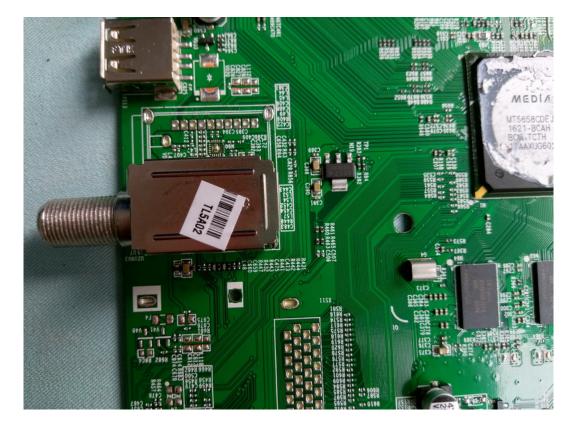

FIGURE 5 LED LCD TV (M/N: HU50N3000UW) CHIP AND CRYSTAL ON MAIN BOARD

FIGURE 6 LED LCD TV (M/N: HU50N3000UW) TUNER