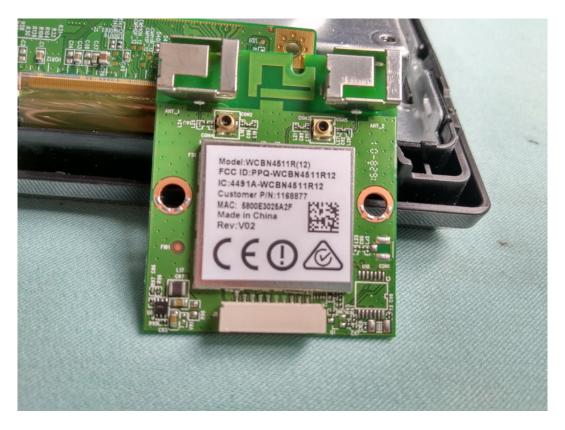

### FIGURE 9 LED LCD TV (M/N: HU50N3000UW) RF BOARD LABEL

FIGURE 10 LED LCD TV (M/N: HU50N3000UW) CHIP AND CRYSTAL ON RF BOARD