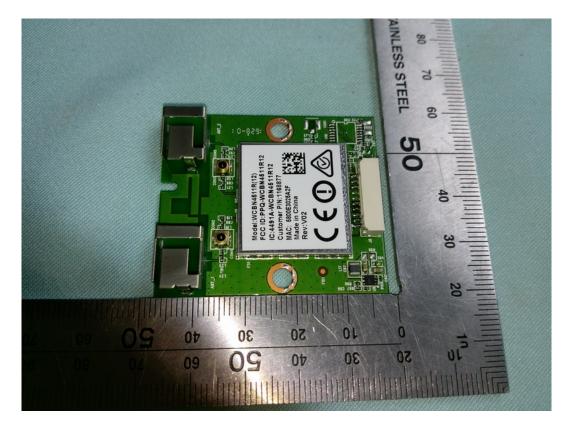

# FIGURE 7 LED LCD TV (M/N: HU50N3000UW) RF BOARD (COMPONENT SIDE)

FIGURE 8 LED LCD TV (M/N: HU50N3000UW) RF BOARD (SOLDERED SIDE)