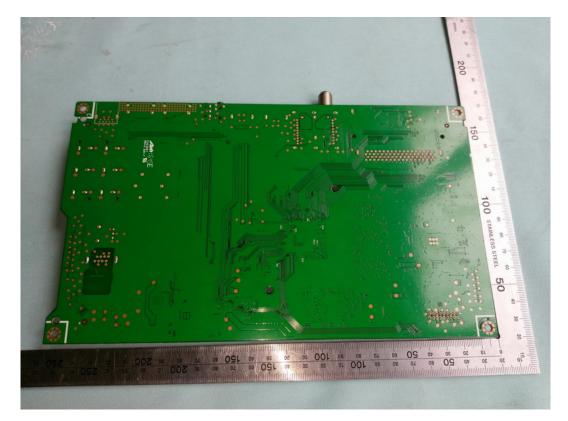

FIGURE 1 LED LCD TV (M/N: HU50N3000UW) COVER REMOVED

FIGURE 2 LED LCD TV (M/N: HU50N3000UW) LCD PANEL LABEL

FIGURE 3 LED LCD TV (M/N: HU50N3000UW) MAIN BOARD (COMPONENT SIDE)

FIGURE 4 LED LCD TV (M/N: HU50N3000UW) MAIN BOARD (SOLDERED SIDE)