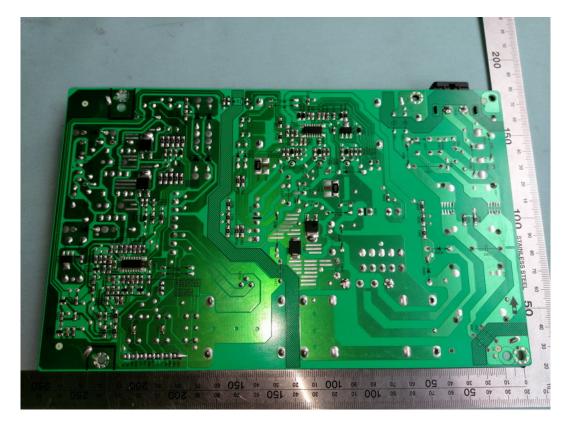

### FIGURE 15 LED LCD TV (M/N: HU50N3000UW) POWER BOARD (COMPONENT SIDE)

FIGURE 16 LED LCD TV (M/N: HU50N3000UW) POWER BOARD (SOLDERED SIDE)

FIGURE 17 LED LCD TV (M/N: HU50N3000UW) Debug