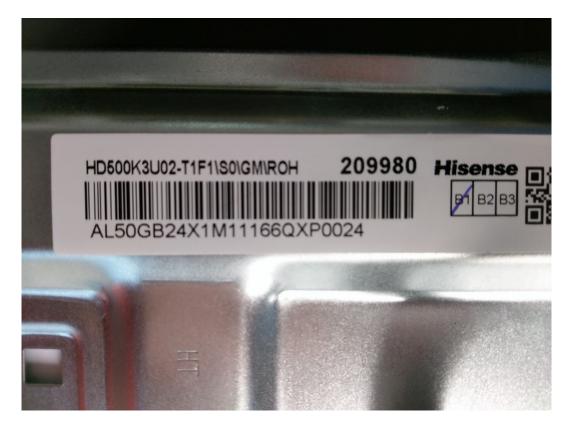

FIGURE 1 LED LCD TV (M/N: HU50N3000UW) COVER REMOVED

FIGURE 2 LED LCD TV (M/N: HU50N3000UW) LCD PANEL LABEL

FIGURE 3 LED LCD TV (M/N: HU50N3000UW) MAIN BOARD (COMPONENT SIDE)

FIGURE 4 LED LCD TV (M/N: HU50N3000UW) MAIN BOARD (SOLDERED SIDE)