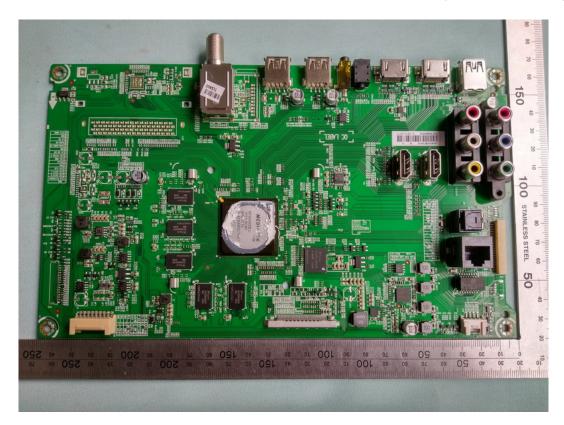

FIGURE 1 LED LCD TV (M/N: HU50N3000UW) COVER REMOVED

FIGURE 2 LED LCD TV (M/N: HU50N3000UW) LCD PANEL LABEL

FIGURE 3 LED LCD TV (M/N: HU50N3000UW) MAIN BOARD (COMPONENT SIDE)

FIGURE 4 LED LCD TV (M/N: HU50N3000UW) MAIN BOARD (SOLDERED SIDE)