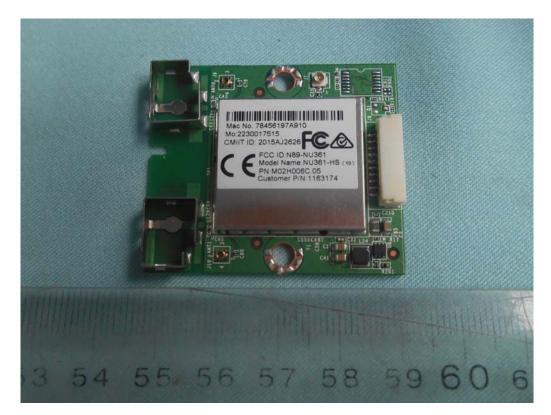

# FIGURE 18 LED LCD TV (M/N: 65H8C) RF BOARD (COMPONENT SIDE)

FIGURE 19 LED LCD TV (M/N: 65H8C) RF BOARD (SOLDERED SIDE)

FIGURE 20 LED LCD TV (M/N: 65H8C) CHIP AND CRYSTAL ON RF BOARD

FIGURE 21 LED LCD TV (M/N: 65H8C) DEBUG #1