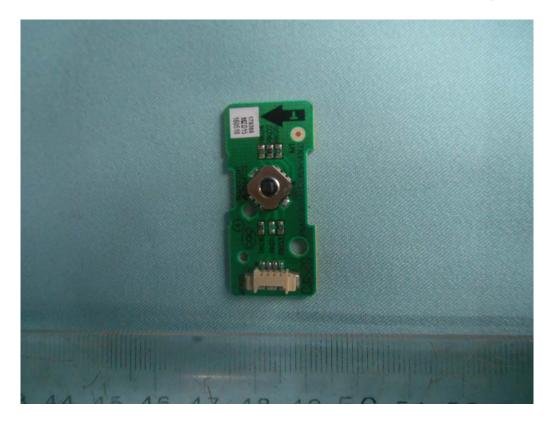

# FIGURE 14 LED LCD TV (M/N: 65H8C) Key Board (Component Side)

FIGURE 15 LED LCD TV (M/N: 65H8C) Key Board (Soldered Side)