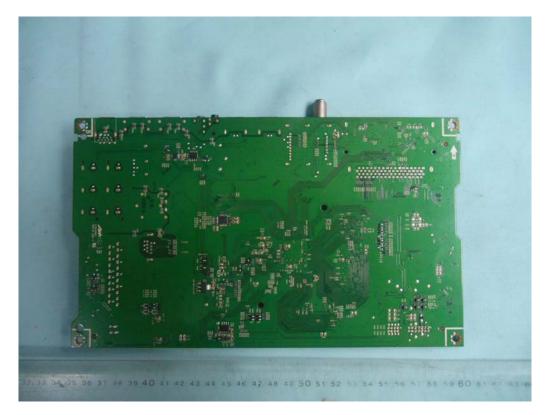

# Figure 4 LED LCD TV (M/N: 65H8C) Main Board (Component Side)

FIGURE 5 LED LCD TV (M/N: 65H8C) MAIN BOARD (SOLDERED SIDE)

FIGURE 6 LED LCD TV (M/N: 65H8C) CHIP & CRYSTAL ON MAIN BOARD

FIGURE 7 LED LCD TV (M/N: 65H8C) TUNER