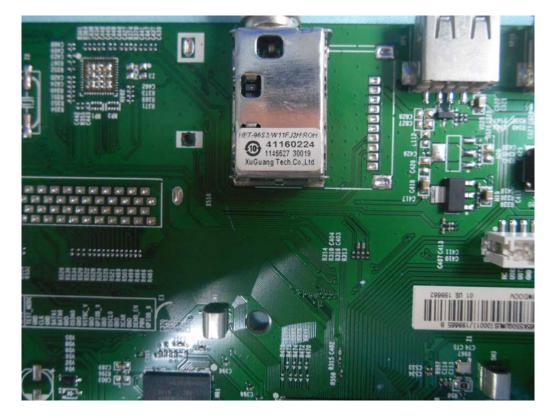

# Figure 4 LED LCD TV (M/N: 65H8C) Main Board (Component Side)

FIGURE 5 LED LCD TV (M/N: 65H8C) MAIN BOARD (SOLDERED SIDE)

FIGURE 6 LED LCD TV (M/N: 65H8C) CHIP & CRYSTAL ON MAIN BOARD

FIGURE 7 LED LCD TV (M/N: 65H8C) TUNER