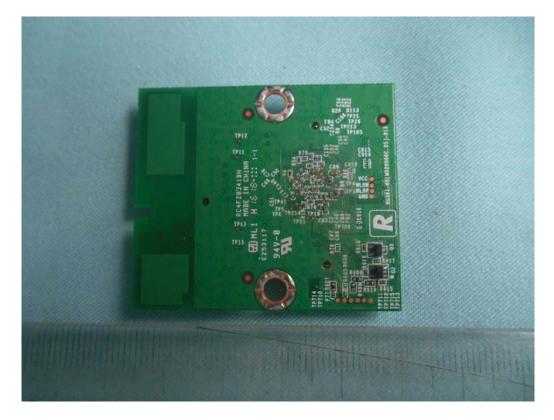

# FIGURE 18 LED LCD TV (M/N: 65H8C) RF BOARD (COMPONENT SIDE)

FIGURE 19 LED LCD TV (M/N: 65H8C) RF BOARD (SOLDERED SIDE)

FIGURE 20 LED LCD TV (M/N: 65H8C) CHIP AND CRYSTAL ON RF BOARD

FIGURE 21 LED LCD TV (M/N: 65H8C) DEBUG #1