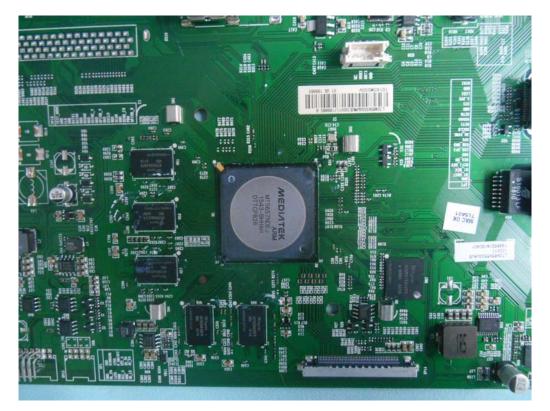

# Figure 4 LED LCD TV (M/N: 65H8C) Main Board (Component Side)

FIGURE 5 LED LCD TV (M/N: 65H8C) MAIN BOARD (SOLDERED SIDE)

FIGURE 6 LED LCD TV (M/N: 65H8C) CHIP & CRYSTAL ON MAIN BOARD

FIGURE 7 LED LCD TV (M/N: 65H8C) TUNER