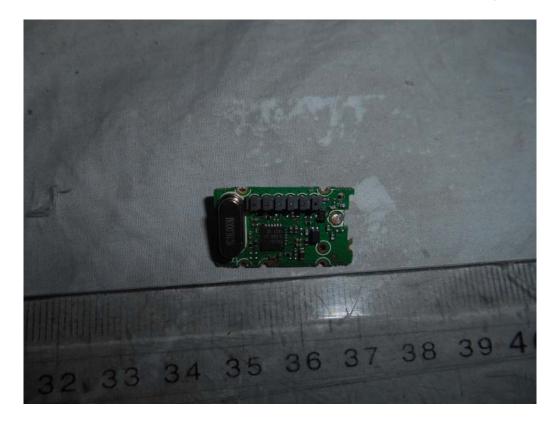

# FIGURE 18 LED LCD TV (M/N: 65H8C) RF BOARD (COMPONENT SIDE)

FIGURE 19 LED LCD TV (M/N: 65H8C) RF BOARD (SOLDERED SIDE)

FIGURE 20 LED LCD TV (M/N: 65H8C) CHIP AND CRYSTAL ON RF BOARD

FIGURE 21 LED LCD TV (M/N: 65H8C) DEBUG #1