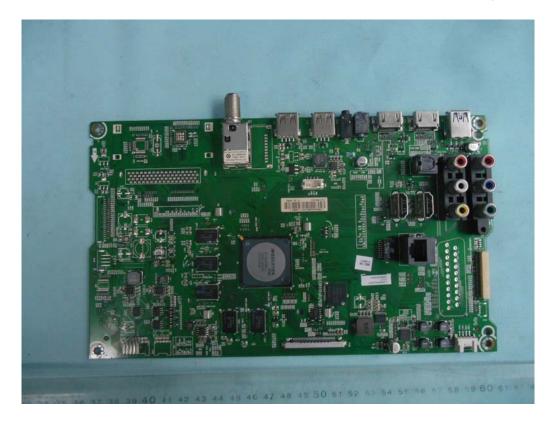

# Figure 4 LED LCD TV (M/N: 65H8C) Main Board (Component Side)

FIGURE 5 LED LCD TV (M/N: 65H8C) MAIN BOARD (SOLDERED SIDE)

FIGURE 6 LED LCD TV (M/N: 65H8C) CHIP & CRYSTAL ON MAIN BOARD

FIGURE 7 LED LCD TV (M/N: 65H8C) TUNER