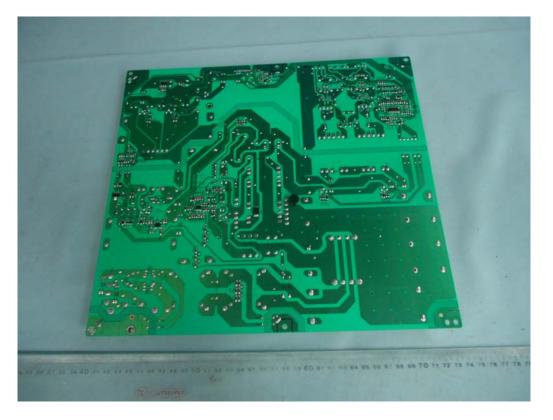

Figure 1 LED LCD TV (M/N: 65H8C) Cover Removed

FIGURE 2 LED LCD TV (M/N: 65H8C) Power Board (Component Side)

FIGURE 3 LED LCD TV (M/N: 65H8C) Power Board (Soldered Side)