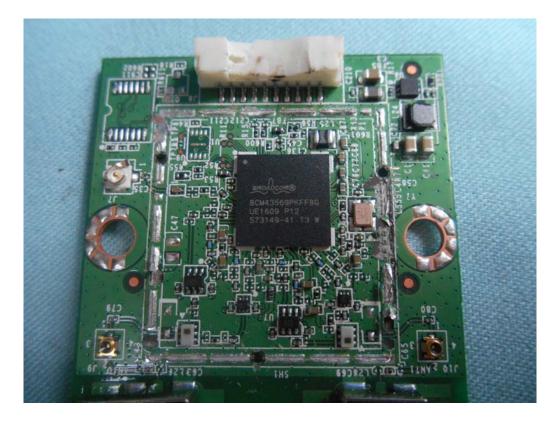

# FIGURE 18 LED LCD TV (M/N: 65H8C) RF BOARD (COMPONENT SIDE)

FIGURE 19 LED LCD TV (M/N: 65H8C) RF BOARD (SOLDERED SIDE)

FIGURE 20 LED LCD TV (M/N: 65H8C) CHIP AND CRYSTAL ON RF BOARD

FIGURE 21 LED LCD TV (M/N: 65H8C) DEBUG #1