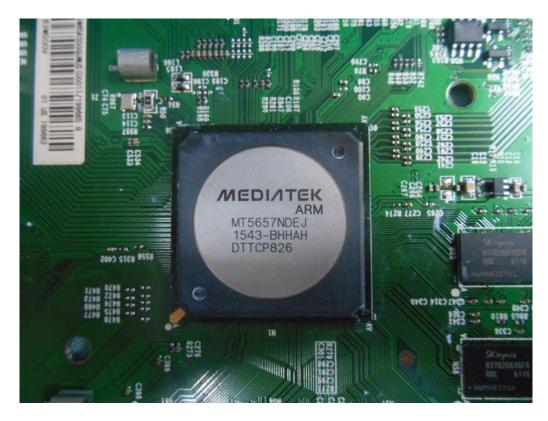

# Figure 4 LED LCD TV (M/N: 65H8C) Main Board (Component Side)

FIGURE 5 LED LCD TV (M/N: 65H8C) MAIN BOARD (SOLDERED SIDE)

FIGURE 6 LED LCD TV (M/N: 65H8C) CHIP & CRYSTAL ON MAIN BOARD

FIGURE 7 LED LCD TV (M/N: 65H8C) TUNER