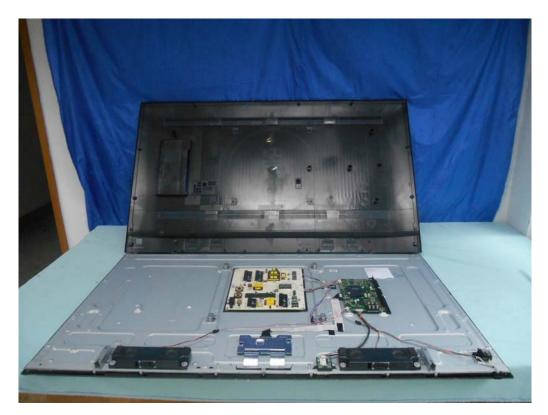

Figure 1 LED LCD TV (M/N: 65H8C) Cover Removed

FIGURE 2 LED LCD TV (M/N: 65H8C) Power Board (Component Side)

FIGURE 3 LED LCD TV (M/N: 65H8C) Power Board (Soldered Side)