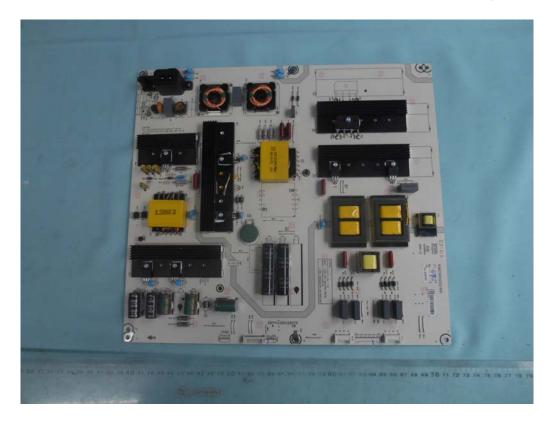

Figure 1 LED LCD TV (M/N: 65H8C) Cover Removed

FIGURE 2 LED LCD TV (M/N: 65H8C) Power Board (Component Side)

FIGURE 3 LED LCD TV (M/N: 65H8C) Power Board (Soldered Side)