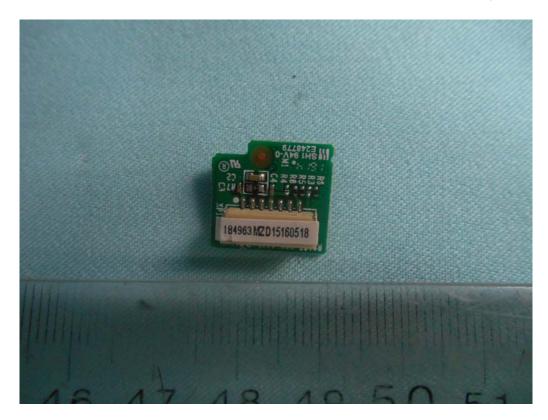

# FIGURE 16 LED LCD TV (M/N: 65H8C) IR BOARD (COMPONENT SIDE)

FIGURE 17 LED LCD TV (M/N: 65H8C) IR BOARD (SOLDERED SIDE)