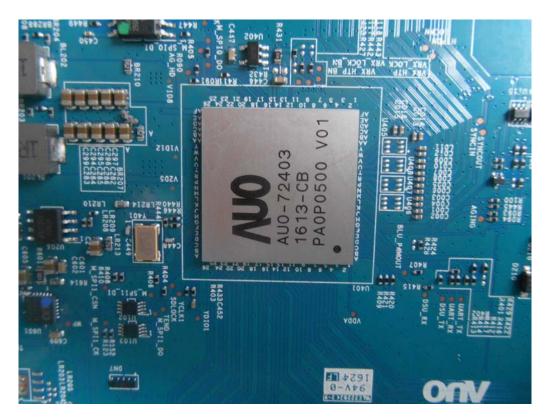

### FIGURE 11 LED LCD TV (M/N: 65H8C) PANEL BOARD (COMPONENT SIDE)

FIGURE 12 LED LCD TV (M/N: 65H8C) PANEL BOARD (SOLDERED SIDE)

FIGURE 13 LED LCD TV (M/N: 65H8C) CHIP AND CRYSTAL ON PANEL BOARD