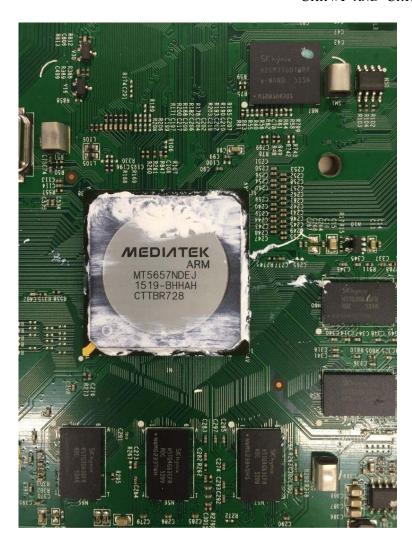

FIGURE 1
LED LCD TV (M/N: LC-75N8000U)
COVER REMOVED

FIGURE 4
LED LCD TV (M/N: LC-75N8000U)
POWER BOARD (SOLDERED SIDE)

FIGURE 6 LED LCD TV (M/N: LC-75N8000U) AC BOARD (SOLDERED SIDE)

FIGURE 8
LED LCD TV (M/N: LC-75N8000U)
MAIN BOARD (SOLDERED SIDE)