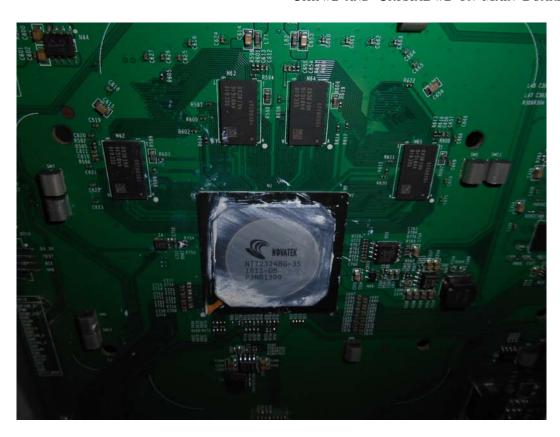

FIGURE 20 LED LCD TV (M/N: LC-75N8000U) PANEL BOARD (SOLDERED SIDE)

FIGURE 22 LED LCD TV (M/N: LC-75N8000U) SIGNAL BOARD (COMPONENT SIDE)

FIGURE 24 LED LCD TV (M/N: LC-75N8000U) CHIP#1 AND CRYSTAL #1ON SIGNAL BOARD