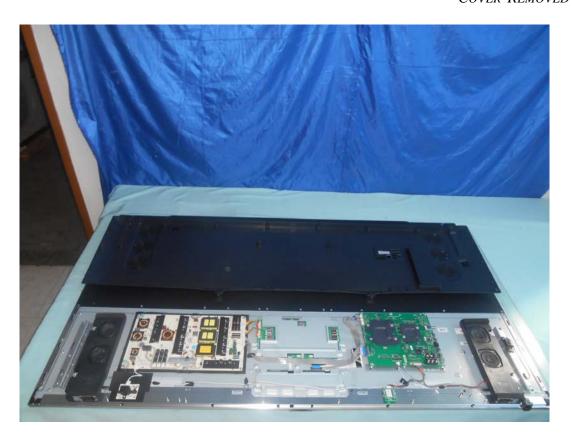

FIGURE 1
LED LCD TV (M/N: LC-75N8000U)
COVER REMOVED

FIGURE 4
LED LCD TV (M/N: LC-75N8000U)
POWER BOARD (SOLDERED SIDE)

FIGURE 6 LED LCD TV (M/N: LC-75N8000U) AC BOARD (SOLDERED SIDE)

FIGURE 8
LED LCD TV (M/N: LC-75N8000U)
MAIN BOARD (SOLDERED SIDE)