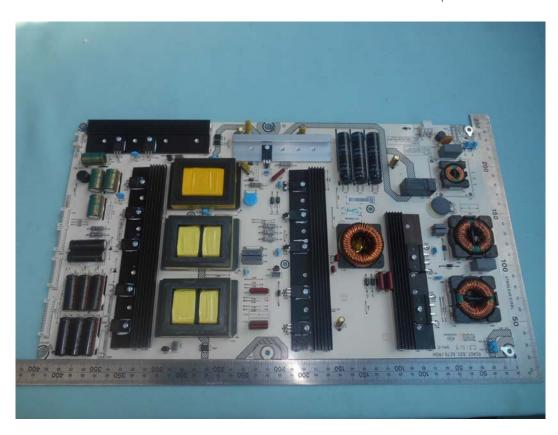

FIGURE 1
LED LCD TV (M/N: LC-75N8000U)
COVER REMOVED

FIGURE 4
LED LCD TV (M/N: LC-75N8000U)
POWER BOARD (SOLDERED SIDE)

FIGURE 6 LED LCD TV (M/N: LC-75N8000U) AC BOARD (SOLDERED SIDE)

FIGURE 8
LED LCD TV (M/N: LC-75N8000U)
MAIN BOARD (SOLDERED SIDE)