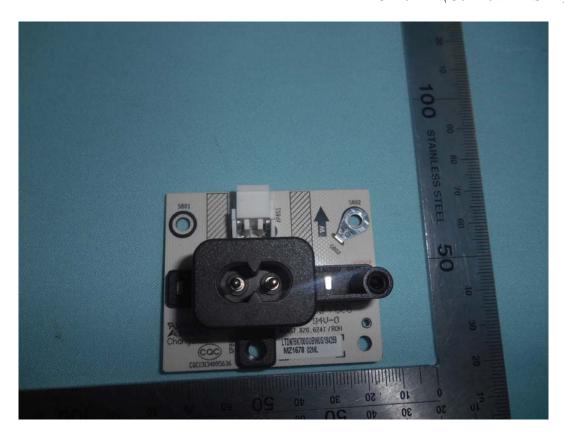

FIGURE 1
LED LCD TV (M/N: LC-75N8000U)
COVER REMOVED

FIGURE 4
LED LCD TV (M/N: LC-75N8000U)
POWER BOARD (SOLDERED SIDE)

FIGURE 6 LED LCD TV (M/N: LC-75N8000U) AC BOARD (SOLDERED SIDE)

FIGURE 8
LED LCD TV (M/N: LC-75N8000U)
MAIN BOARD (SOLDERED SIDE)