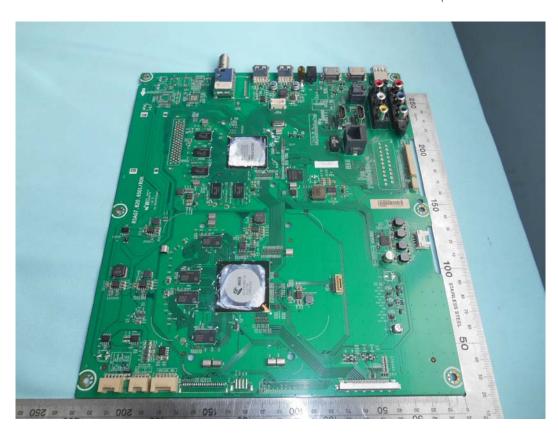

FIGURE 1
LED LCD TV (M/N: LC-75N8000U)
COVER REMOVED

FIGURE 4
LED LCD TV (M/N: LC-75N8000U)
POWER BOARD (SOLDERED SIDE)

FIGURE 6 LED LCD TV (M/N: LC-75N8000U) AC BOARD (SOLDERED SIDE)

FIGURE 8
LED LCD TV (M/N: LC-75N8000U)
MAIN BOARD (SOLDERED SIDE)