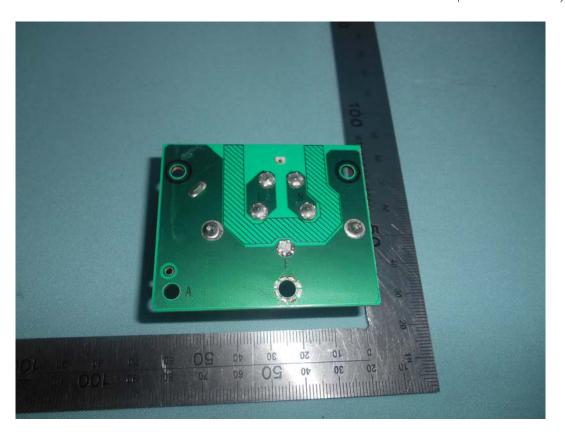

FIGURE 1
LED LCD TV (M/N: LC-75N8000U)
COVER REMOVED

FIGURE 4
LED LCD TV (M/N: LC-75N8000U)
POWER BOARD (SOLDERED SIDE)

FIGURE 6 LED LCD TV (M/N: LC-75N8000U) AC BOARD (SOLDERED SIDE)

FIGURE 8
LED LCD TV (M/N: LC-75N8000U)
MAIN BOARD (SOLDERED SIDE)