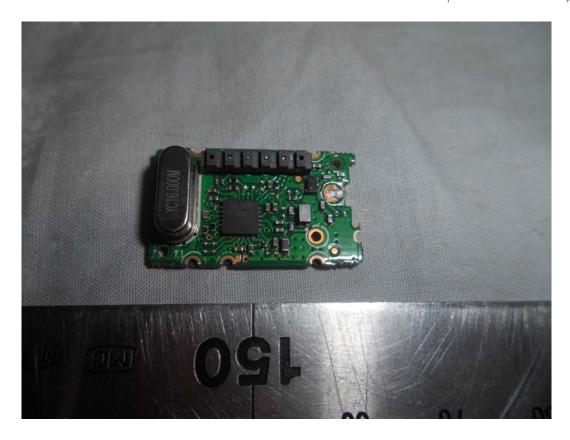

FIGURE 11 LED LCD TV (M/N: LC-75N8000U) TUNER

FIGURE 13 LED LCD TV (M/N: LC-75N8000U) TUNER BOARD (SOLDERED SIDE)

FIGURE 15 LED LCD TV (M/N: LC-75N8000U) KEY BOARD (SOLDERED SIDE)

FIGURE 17 LED LCD TV (M/N: LC-75N8000U) RF BOARD (SOLDERED SIDE)