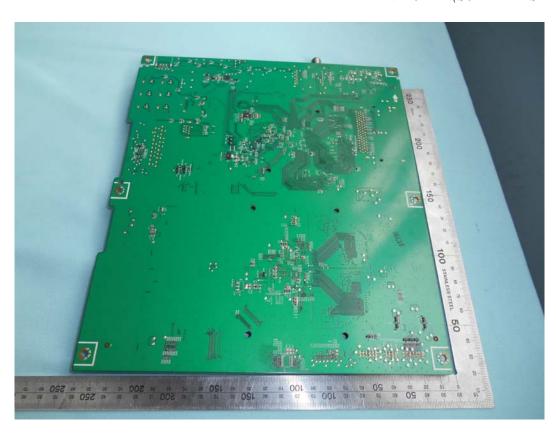

FIGURE 1
LED LCD TV (M/N: LC-75N8000U)
COVER REMOVED

FIGURE 4
LED LCD TV (M/N: LC-75N8000U)
POWER BOARD (SOLDERED SIDE)

FIGURE 6 LED LCD TV (M/N: LC-75N8000U) AC BOARD (SOLDERED SIDE)

FIGURE 8
LED LCD TV (M/N: LC-75N8000U)
MAIN BOARD (SOLDERED SIDE)