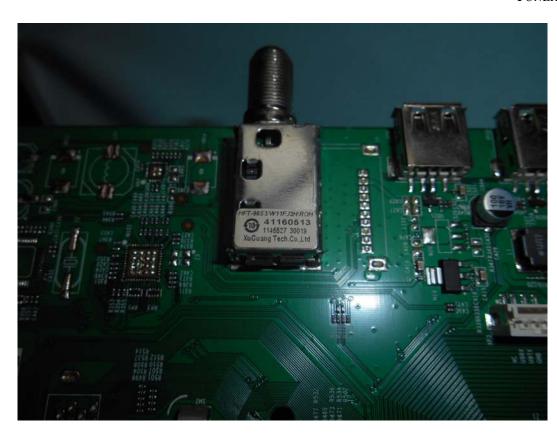

FIGURE 11 LED LCD TV (M/N: LC-75N8000U) TUNER

FIGURE 13 LED LCD TV (M/N: LC-75N8000U) TUNER BOARD (SOLDERED SIDE)

FIGURE 15 LED LCD TV (M/N: LC-75N8000U) KEY BOARD (SOLDERED SIDE)

FIGURE 17 LED LCD TV (M/N: LC-75N8000U) RF BOARD (SOLDERED SIDE)