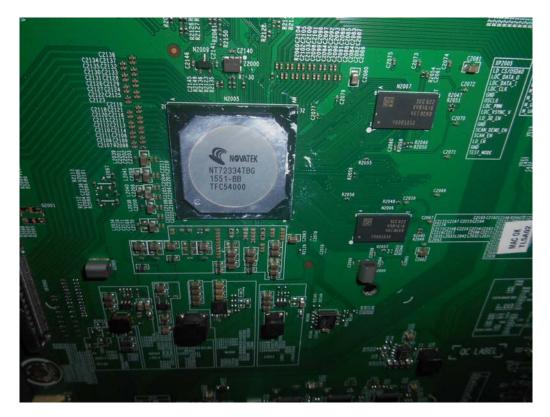

FIGURE 8 LED LCD TV (M/N: LC-70N9100U) CHIP & CRYSTAL#2 ON MAIN BOARD

FIGURE 9 LED LCD TV (M/N: LC-70N9100U) TUNER BOARD (COMPONENT SIDE)

FIGURE 10 LED LCD TV (M/N: LC-70N9100U) PANEL BOARD (COMPONENT SIDE)