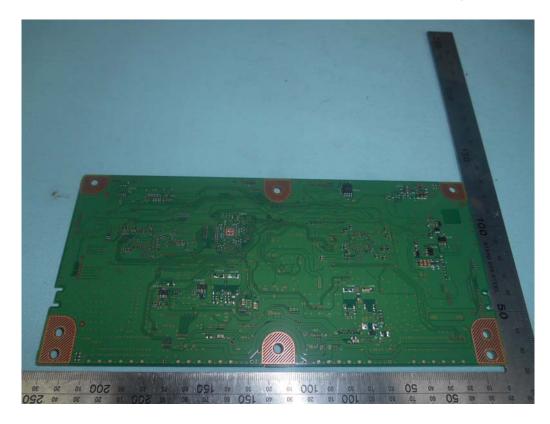

# FIGURE 11 LED LCD TV (M/N: LC-70N9100U) PANEL BOARD (SOLDERED SIDE)

FIGURE 12 LED LCD TV (M/N: LC-70N9100U) CHIP & CRYSTAL ON PANEL BOARD