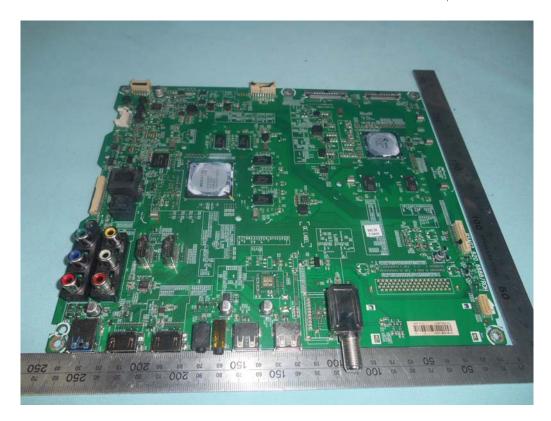

### FIGURE 5 LED LCD TV (M/N: LC-70N9100U) MAIN BOARD (COMPONENT SIDE)

FIGURE 6 LED LCD TV (M/N: LC-70N9100U) MAIN BOARD (SOLDERED SIDE)

FIGURE 7 LED LCD TV (M/N: LC-70N9100U) CHIP & CRYSTAL#1 ON MAIN BOARD