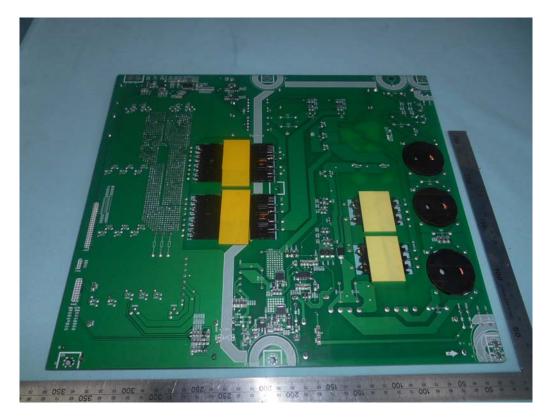

FIGURE 2 LED LCD TV (M/N: LC-70N9100U) LCD PANEL LABEL

FIGURE 3 LED LCD TV (M/N: LC-70N9100U) POWER BOARD (COMPONENT SIDE)

FIGURE 4 LED LCD TV (M/N: LC-70N9100U) POWER BOARD (SOLDERED SIDE)