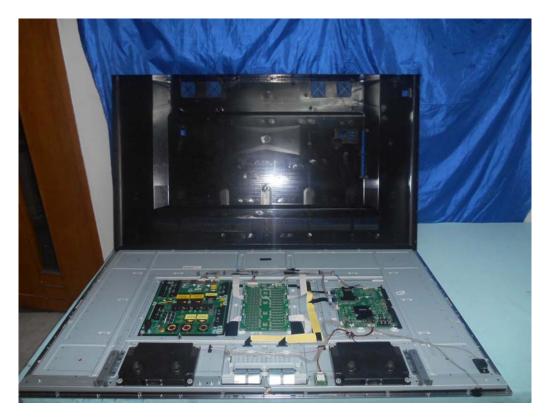

FIGURE 2 LED LCD TV (M/N: LC-70N9100U) LCD PANEL LABEL

FIGURE 3 LED LCD TV (M/N: LC-70N9100U) POWER BOARD (COMPONENT SIDE)

FIGURE 4 LED LCD TV (M/N: LC-70N9100U) POWER BOARD (SOLDERED SIDE)