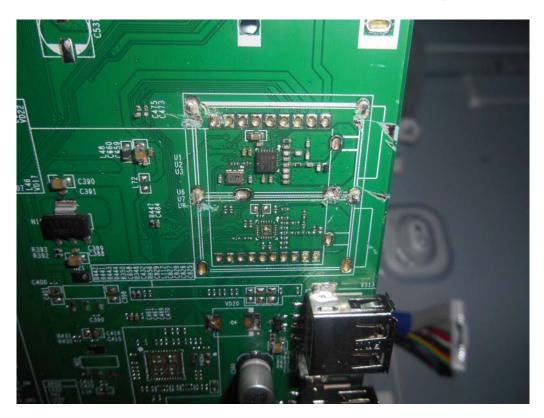

FIGURE 8 LED LCD TV (M/N: LC-70N9100U) CHIP & CRYSTAL#2 ON MAIN BOARD

FIGURE 9 LED LCD TV (M/N: LC-70N9100U) TUNER BOARD (COMPONENT SIDE)

FIGURE 10 LED LCD TV (M/N: LC-70N9100U) PANEL BOARD (COMPONENT SIDE)