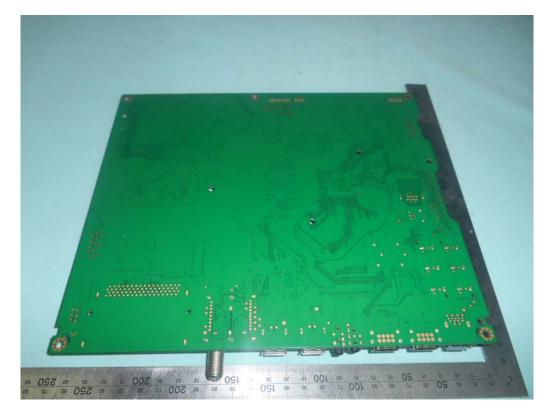

### FIGURE 5 LED LCD TV (M/N: LC-70N9100U) MAIN BOARD (COMPONENT SIDE)

FIGURE 6 LED LCD TV (M/N: LC-70N9100U) MAIN BOARD (SOLDERED SIDE)

FIGURE 7 LED LCD TV (M/N: LC-70N9100U) CHIP & CRYSTAL#1 ON MAIN BOARD