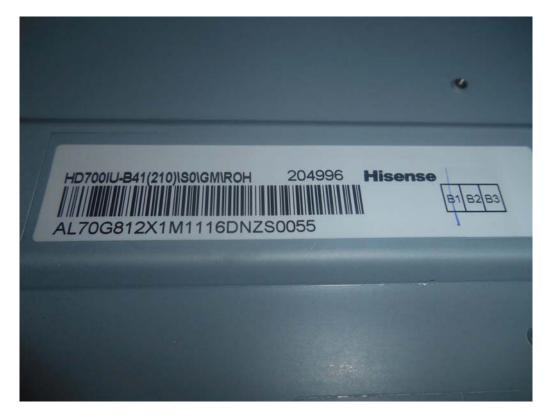

FIGURE 2 LED LCD TV (M/N: LC-70N9100U) LCD PANEL LABEL

FIGURE 3 LED LCD TV (M/N: LC-70N9100U) POWER BOARD (COMPONENT SIDE)

FIGURE 4 LED LCD TV (M/N: LC-70N9100U) POWER BOARD (SOLDERED SIDE)