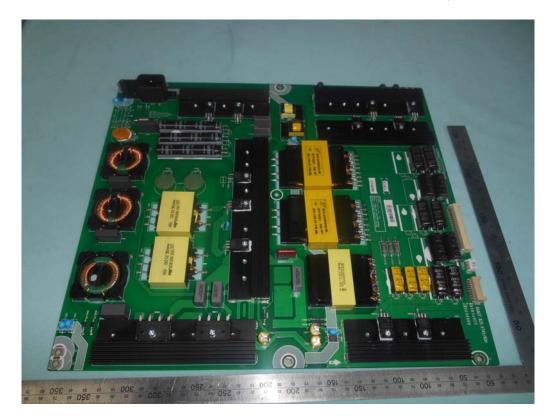

FIGURE 2 LED LCD TV (M/N: LC-70N9100U) LCD PANEL LABEL

FIGURE 3 LED LCD TV (M/N: LC-70N9100U) POWER BOARD (COMPONENT SIDE)

FIGURE 4 LED LCD TV (M/N: LC-70N9100U) POWER BOARD (SOLDERED SIDE)