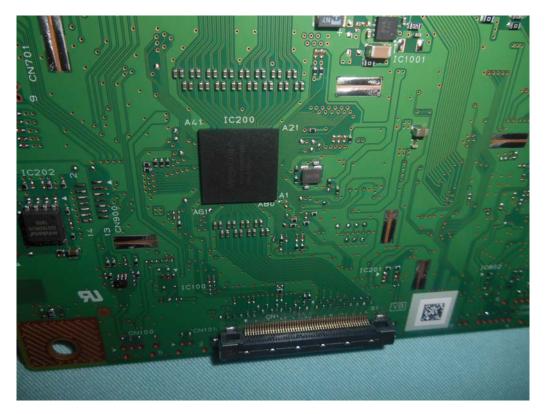

# FIGURE 11 LED LCD TV (M/N: LC-70N9100U) PANEL BOARD (SOLDERED SIDE)

FIGURE 12 LED LCD TV (M/N: LC-70N9100U) CHIP & CRYSTAL ON PANEL BOARD