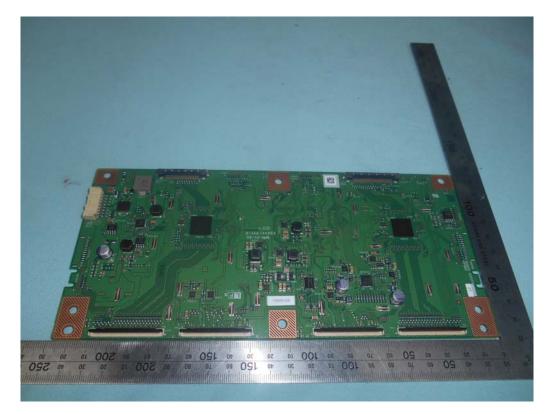

# FIGURE 11 LED LCD TV (M/N: LC-70N9100U) PANEL BOARD (SOLDERED SIDE)

FIGURE 12 LED LCD TV (M/N: LC-70N9100U) CHIP & CRYSTAL ON PANEL BOARD