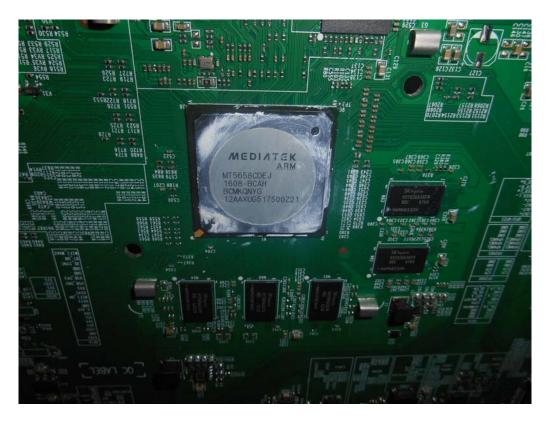

### FIGURE 5 LED LCD TV (M/N: LC-70N9100U) MAIN BOARD (COMPONENT SIDE)

FIGURE 6 LED LCD TV (M/N: LC-70N9100U) MAIN BOARD (SOLDERED SIDE)

FIGURE 7 LED LCD TV (M/N: LC-70N9100U) CHIP & CRYSTAL#1 ON MAIN BOARD