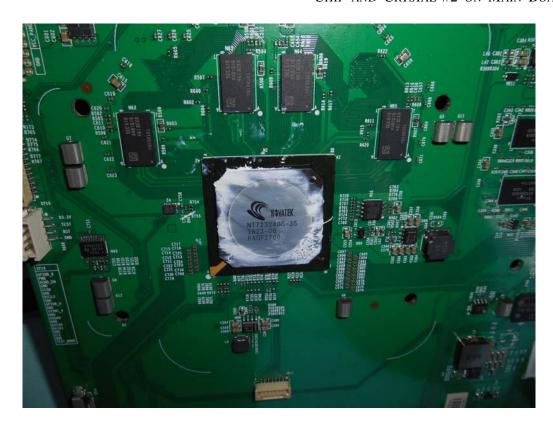

FIGURE 2
LED LCD TV (M/N: LC-75U)
POWER BOARD (COMPONENT SIDE)

FIGURE 4
LED LCD TV (M/N: LC-75U)
AC BOARD (COMPONENT SIDE)

FIGURE 6
LED LCD TV (M/N: LC-75U)
MAIN BOARD (COMPONENT SIDE)

FIGURE 8
LED LCD TV (M/N: LC-75U)
CHIP AND CRYSTAL#1 ON MAIN BOARD