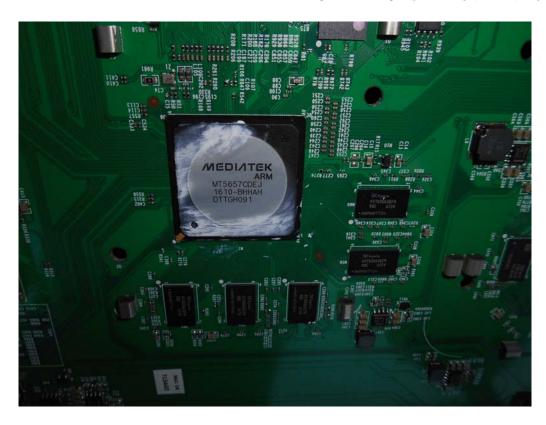

FIGURE 2
LED LCD TV (M/N: LC-75U)
POWER BOARD (COMPONENT SIDE)

FIGURE 4
LED LCD TV (M/N: LC-75U)
AC BOARD (COMPONENT SIDE)

FIGURE 6
LED LCD TV (M/N: LC-75U)
MAIN BOARD (COMPONENT SIDE)

FIGURE 8
LED LCD TV (M/N: LC-75U)
CHIP AND CRYSTAL#1 ON MAIN BOARD