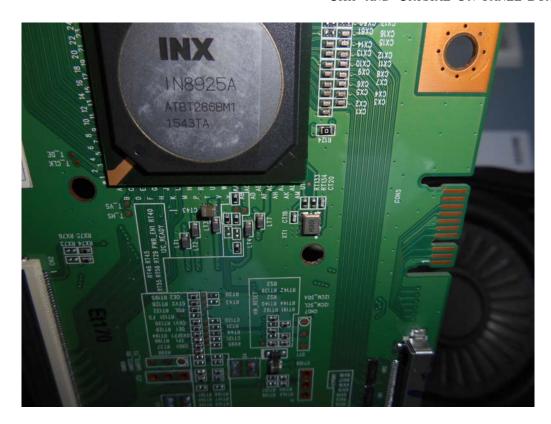

FIGURE 2
LED LCD TV (M/N: LC-75U)
POWER BOARD (COMPONENT SIDE)

FIGURE 4
LED LCD TV (M/N: LC-75U)
AC BOARD (COMPONENT SIDE)

FIGURE 6
LED LCD TV (M/N: LC-75U)
MAIN BOARD (COMPONENT SIDE)

FIGURE 8
LED LCD TV (M/N: LC-75U)
CHIP AND CRYSTAL#1 ON MAIN BOARD