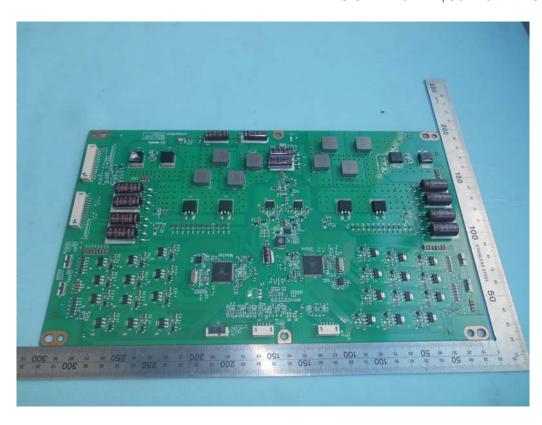

FIGURE 18 LED LCD TV (M/N: LC-75U) SIGNAL BOARD (COMPONENT SIDE)

FIGURE 20 LED LCD TV (M/N: LC-75U) CHIP AND CRYSTAL #1 ON SIGNAL BOARD

FIGURE 22 LED LCD TV (M/N: LC-75U) DEBUG #1