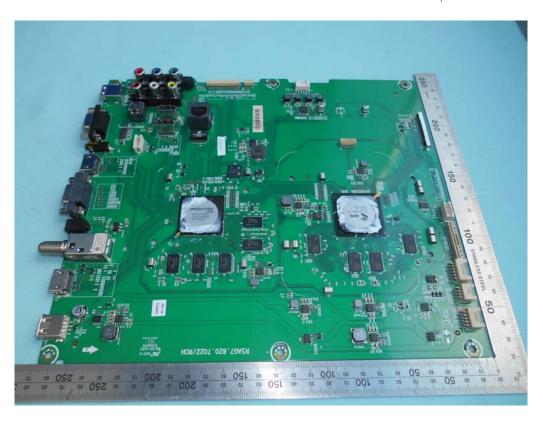

FIGURE 2
LED LCD TV (M/N: LC-75U)
POWER BOARD (COMPONENT SIDE)

FIGURE 4
LED LCD TV (M/N: LC-75U)
AC BOARD (COMPONENT SIDE)

FIGURE 6
LED LCD TV (M/N: LC-75U)
MAIN BOARD (COMPONENT SIDE)

FIGURE 8
LED LCD TV (M/N: LC-75U)
CHIP AND CRYSTAL#1 ON MAIN BOARD