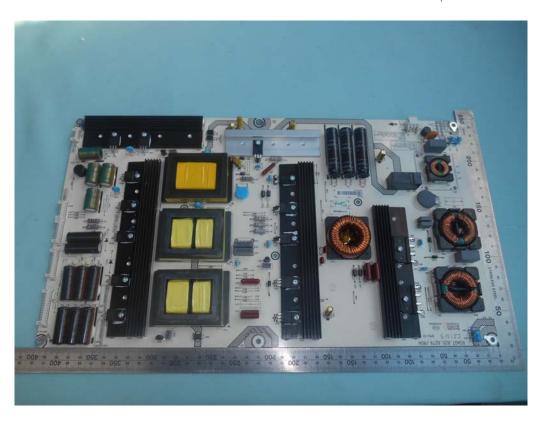

FIGURE 2
LED LCD TV (M/N: LC-75U)
POWER BOARD (COMPONENT SIDE)

FIGURE 4
LED LCD TV (M/N: LC-75U)
AC BOARD (COMPONENT SIDE)

FIGURE 6
LED LCD TV (M/N: LC-75U)
MAIN BOARD (COMPONENT SIDE)

FIGURE 8
LED LCD TV (M/N: LC-75U)
CHIP AND CRYSTAL#1 ON MAIN BOARD