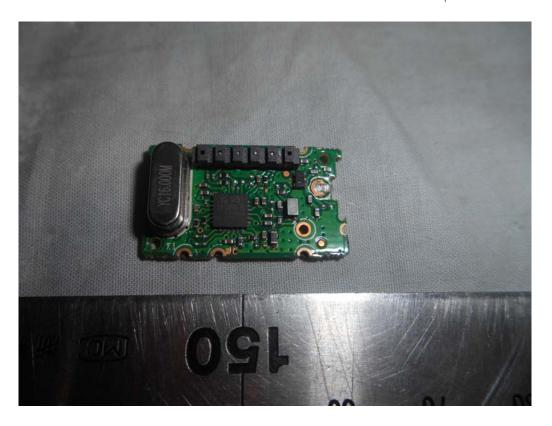

FIGURE 10 LED LCD TV (M/N: LC-75U) TUNER

FIGURE 12 LED LCD TV (M/N: LC-75U) TUNER BOARD (SOLDERED SIDE)

FIGURE 14 LED LCD TV (M/N: LC-75U) KEY BOARD (SOLDERED SIDE)

FIGURE 16 LED LCD TV (M/N: LC-75U) PANEL BOARD (SOLDERED SIDE)