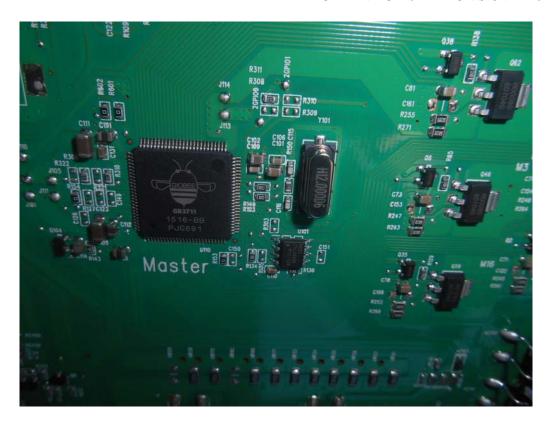

FIGURE 18 LED LCD TV (M/N: LC-75U) SIGNAL BOARD (COMPONENT SIDE)

FIGURE 20 LED LCD TV (M/N: LC-75U) CHIP AND CRYSTAL #1 ON SIGNAL BOARD

FIGURE 22 LED LCD TV (M/N: LC-75U) DEBUG #1