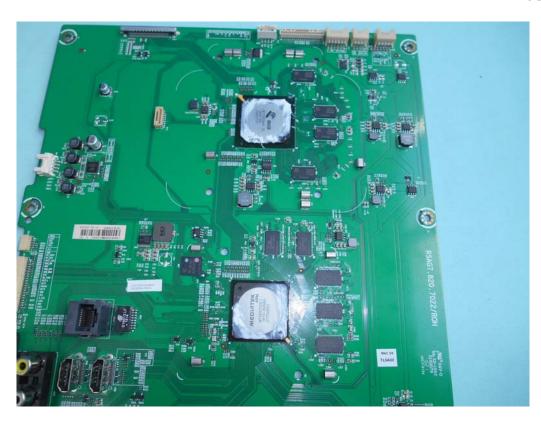

FIGURE 2
LED LCD TV (M/N: LC-75U)
POWER BOARD (COMPONENT SIDE)

FIGURE 4
LED LCD TV (M/N: LC-75U)
AC BOARD (COMPONENT SIDE)

FIGURE 6
LED LCD TV (M/N: LC-75U)
MAIN BOARD (COMPONENT SIDE)

FIGURE 8
LED LCD TV (M/N: LC-75U)
CHIP AND CRYSTAL#1 ON MAIN BOARD