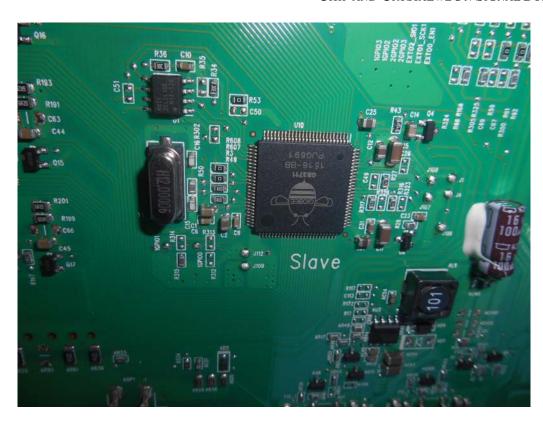

FIGURE 2
LED LCD TV (M/N: LC-75U)
POWER BOARD (COMPONENT SIDE)

FIGURE 4
LED LCD TV (M/N: LC-75U)
AC BOARD (COMPONENT SIDE)

FIGURE 6
LED LCD TV (M/N: LC-75U)
MAIN BOARD (COMPONENT SIDE)

FIGURE 8
LED LCD TV (M/N: LC-75U)
CHIP AND CRYSTAL#1 ON MAIN BOARD