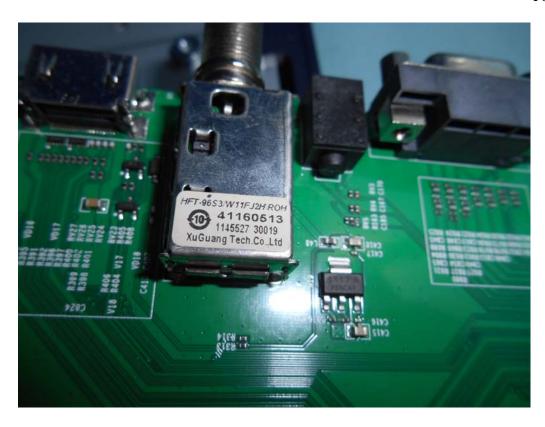

FIGURE 10 LED LCD TV (M/N: LC-75U) TUNER

FIGURE 12 LED LCD TV (M/N: LC-75U) TUNER BOARD (SOLDERED SIDE)

FIGURE 14 LED LCD TV (M/N: LC-75U) KEY BOARD (SOLDERED SIDE)

FIGURE 16 LED LCD TV (M/N: LC-75U) PANEL BOARD (SOLDERED SIDE)