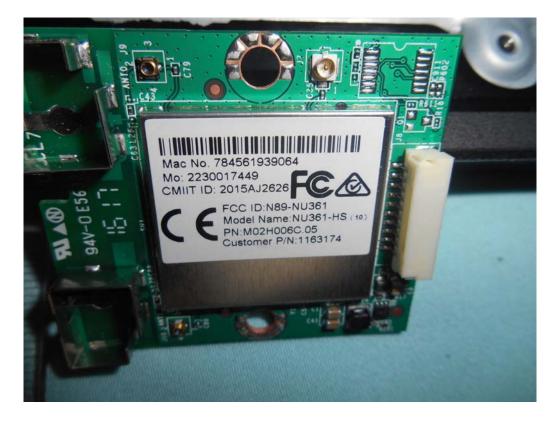

### FIGURE 13 LED LCD TV (M/N: LC-55N7000U) RF BOARD (COMPONENT SIDE)

FIGURE 14 LED LCD TV (M/N: LC-55N7000U) RF BOARD (SOLDERED SIDE)

FIGURE 15 LED LCD TV (M/N: LC-55N7000U) RF BOARD LABEL

FIGURE 16 LED LCD TV (M/N: LC-55N7000U) CHIP & CRYSTAL ON RF BOARD