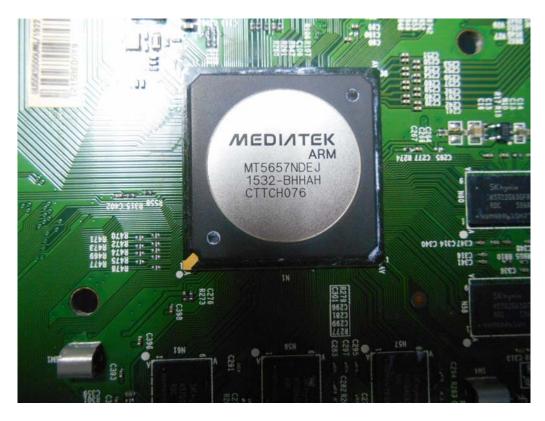

## FIGURE 3 LED LCD TV (M/N: LC-55N7000U) MAIN BOARD (COMPONENT SIDE)

FIGURE 4 LED LCD TV (M/N: LC-55N7000U) MAIN BOARD (SOLDERED SIDE)

FIGURE 5 LED LCD TV (M/N: LC-55N7000U) CHIP & CRYSTAL ON MAIN BOARD