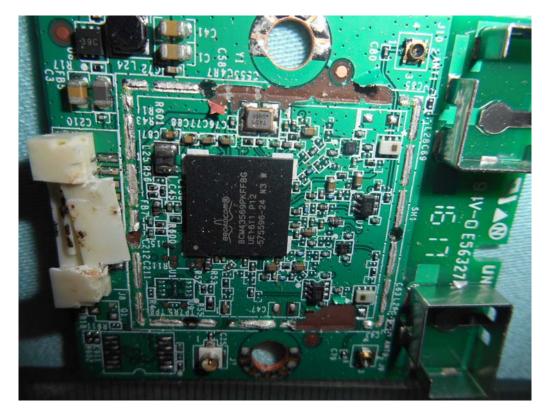

### FIGURE 13 LED LCD TV (M/N: LC-55N7000U) RF BOARD (COMPONENT SIDE)

FIGURE 14 LED LCD TV (M/N: LC-55N7000U) RF BOARD (SOLDERED SIDE)

FIGURE 15 LED LCD TV (M/N: LC-55N7000U) RF BOARD LABEL

FIGURE 16 LED LCD TV (M/N: LC-55N7000U) CHIP & CRYSTAL ON RF BOARD