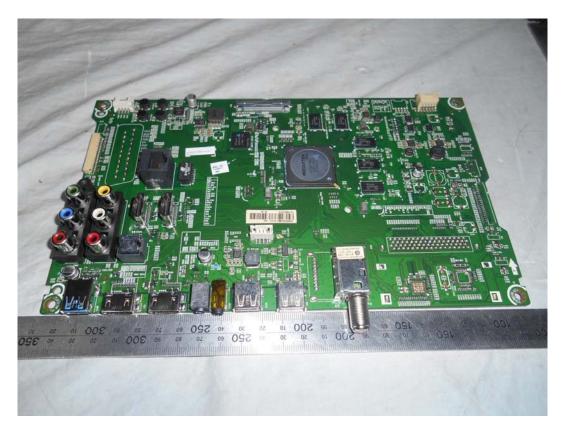

## FIGURE 3 LED LCD TV (M/N: LC-55N7000U) MAIN BOARD (COMPONENT SIDE)

FIGURE 4 LED LCD TV (M/N: LC-55N7000U) MAIN BOARD (SOLDERED SIDE)

FIGURE 5 LED LCD TV (M/N: LC-55N7000U) CHIP & CRYSTAL ON MAIN BOARD