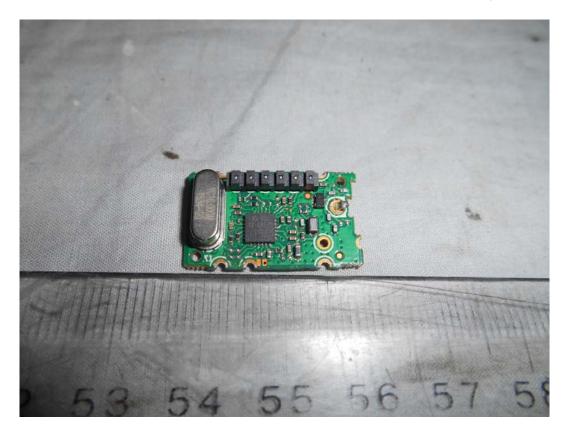

FIGURE 6 LED LCD TV (M/N: LC-55N7000U) TUNER

FIGURE 7 LED LCD TV (M/N: LC-55N7000U) TUNER BOARD (COMPONENT SIDE)

FIGURE 8 LED LCD TV (M/N: LC-55N7000U) TUNER BOARD (SOLDERED SIDE)

FIGURE 9 LED LCD TV (M/N: LC-55N7000U) TUNER CRYSTAL ON MAIN BOARD