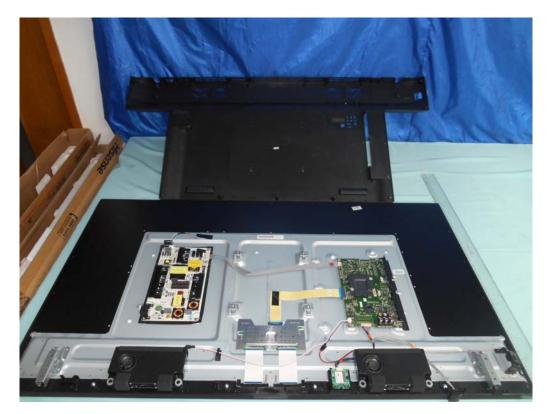

Figure 1 LED LCD TV (M/N: LC-55N7000U) Cover Removed



## FIGURE 2 LED LCD TV (M/N: LC-55N7000U) LCD PANEL LABEL



## FIGURE 3 LED LCD TV (M/N: LC-55N7000U) MAIN BOARD (COMPONENT SIDE)



FIGURE 4 LED LCD TV (M/N: LC-55N7000U) MAIN BOARD (SOLDERED SIDE)



FIGURE 5 LED LCD TV (M/N: LC-55N7000U) CHIP & CRYSTAL ON MAIN BOARD



FIGURE 6 LED LCD TV (M/N: LC-55N7000U) TUNER



FIGURE 7 LED LCD TV (M/N: LC-55N7000U) TUNER BOARD (COMPONENT SIDE)



FIGURE 8 LED LCD TV (M/N: LC-55N7000U) TUNER BOARD (SOLDERED SIDE)



FIGURE 9 LED LCD TV (M/N: LC-55N7000U) TUNER CRYSTAL ON MAIN BOARD



## FIGURE 10 LED LCD TV (M/N: LC-55N7000U) PANEL BOARD (COMPONENT SIDE)



FIGURE 11 LED LCD TV (M/N: LC-55N7000U) PANEL BOARD (SOLDERED SIDE)



FIGURE 12 LED LCD TV (M/N: LC-55N7000U) CHIP & CRYSTAL ON PANEL BOARD



### FIGURE 13 LED LCD TV (M/N: LC-55N7000U) RF