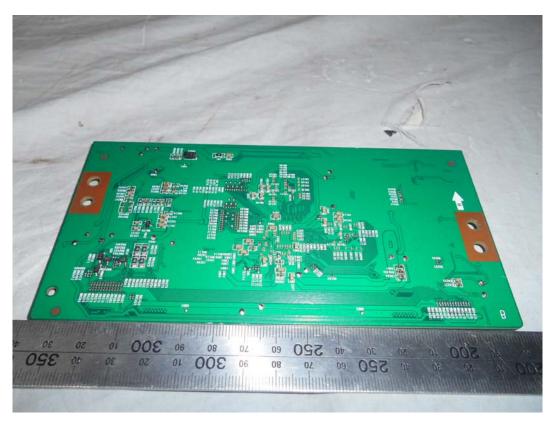

## FIGURE 10 LED LCD TV (M/N: LC-55N7000U) PANEL BOARD (COMPONENT SIDE)

FIGURE 11 LED LCD TV (M/N: LC-55N7000U) PANEL BOARD (SOLDERED SIDE)

FIGURE 12 LED LCD TV (M/N: LC-55N7000U) CHIP & CRYSTAL ON PANEL BOARD