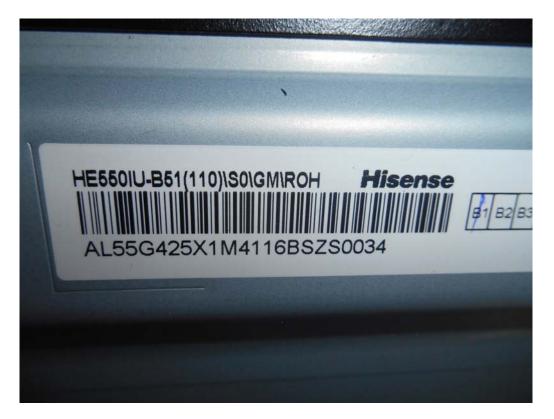

Figure 1 LED LCD TV (M/N: LC-55N7000U) Cover Removed



## FIGURE 2 LED LCD TV (M/N: LC-55N7000U) LCD PANEL LABEL



## FIGURE 3 LED LCD TV (M/N: LC-55N7000U) MAIN BOARD (COMPONENT SIDE)



FIGURE 4 LED LCD TV (M/N: LC-55N7000U) MAIN BOARD (SOLDERED SIDE)



FIGURE 5 LED LCD TV (M/N: LC-55N7000U) CHIP & CRYSTAL ON MAIN BOARD



FIGURE 6 LED LCD TV (M/N: LC-55N7000U) TUNER



FIGURE 7 LED LCD TV (M/N: LC-55N7000U) TUNER BOARD (COMPONENT SIDE)



FIGURE 8 LED LCD TV (M/N: LC-55N7000U) TUNER BOARD (SOLDERED SIDE)



FIGURE 9 LED LCD TV (M/N: LC-55N7000U) TUNER CRYSTAL ON MAIN BOARD



## FIGURE 10 LED LCD TV (M/N: LC-55N7000U) PANEL BOARD (COMPONENT SIDE)



FIGURE 11 LED LCD TV (M/N: LC-55N7000U) PANEL BOARD (SOLDERED SIDE)



FIGURE 12 LED LCD TV (M/N: LC-55N7000U) CHIP & CRYSTAL ON PANEL BOARD



### FIGURE 13 LED LCD TV (M/N: LC-55N7000U) RF BOARD (COMPONENT SIDE)



FIGURE 14 LED LCD TV (M/N: LC-55N7