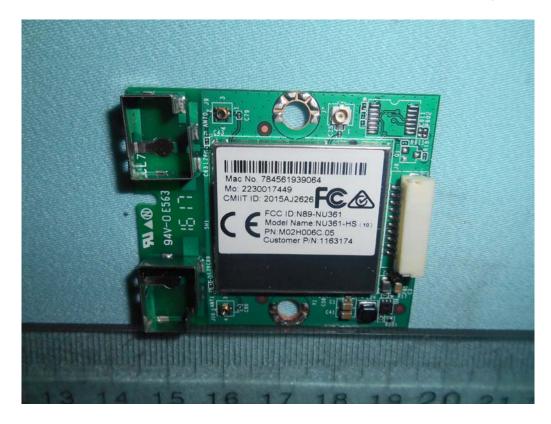

### FIGURE 13 LED LCD TV (M/N: LC-55N7000U) RF BOARD (COMPONENT SIDE)

FIGURE 14 LED LCD TV (M/N: LC-55N7000U) RF BOARD (SOLDERED SIDE)

FIGURE 15 LED LCD TV (M/N: LC-55N7000U) RF BOARD LABEL

FIGURE 16 LED LCD TV (M/N: LC-55N7000U) CHIP & CRYSTAL ON RF BOARD