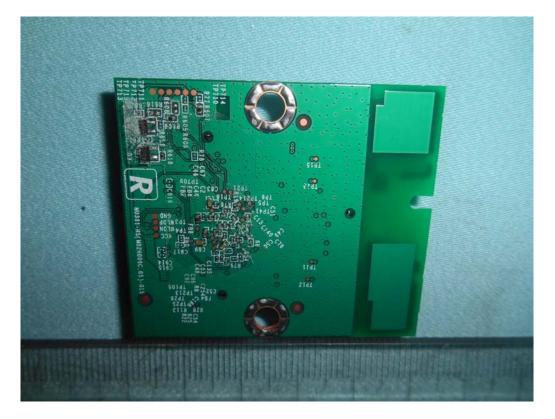

### FIGURE 13 LED LCD TV (M/N: LC-55N7000U) RF BOARD (COMPONENT SIDE)

FIGURE 14 LED LCD TV (M/N: LC-55N7000U) RF BOARD (SOLDERED SIDE)

FIGURE 15 LED LCD TV (M/N: LC-55N7000U) RF BOARD LABEL

FIGURE 16 LED LCD TV (M/N: LC-55N7000U) CHIP & CRYSTAL ON RF BOARD