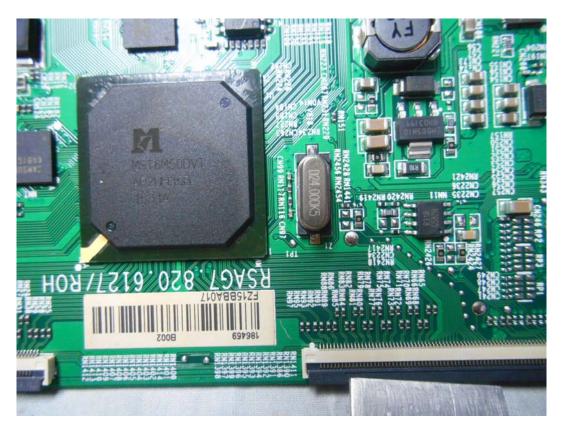

## FIGURE 10 LED LCD TV (M/N: LC-55N7000U) PANEL BOARD (COMPONENT SIDE)

FIGURE 11 LED LCD TV (M/N: LC-55N7000U) PANEL BOARD (SOLDERED SIDE)

FIGURE 12 LED LCD TV (M/N: LC-55N7000U) CHIP & CRYSTAL ON PANEL BOARD