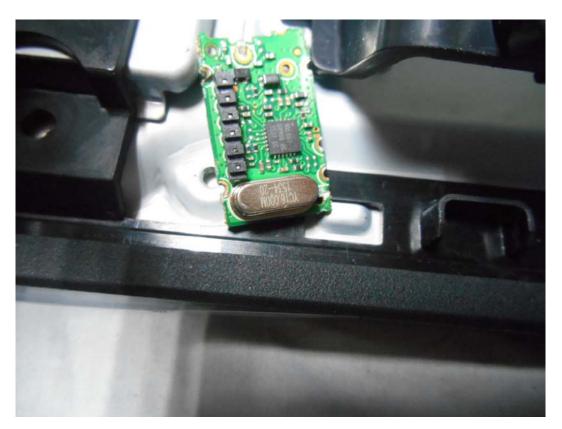

FIGURE 6 LED LCD TV (M/N: LC-55N7000U) TUNER

FIGURE 7 LED LCD TV (M/N: LC-55N7000U) TUNER BOARD (COMPONENT SIDE)

FIGURE 8 LED LCD TV (M/N: LC-55N7000U) TUNER BOARD (SOLDERED SIDE)

FIGURE 9 LED LCD TV (M/N: LC-55N7000U) TUNER CRYSTAL ON MAIN BOARD