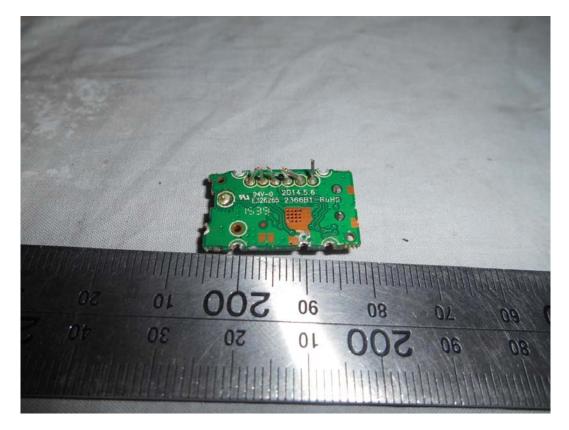

### FIGURE 13 LED LCD TV (M/N: LC-55N7000U) RF BOARD (COMPONENT SIDE)

FIGURE 14 LED LCD TV (M/N: LC-55N7000U) RF BOARD (SOLDERED SIDE)

FIGURE 15 LED LCD TV (M/N: LC-55N7000U) RF BOARD LABEL

FIGURE 16 LED LCD TV (M/N: LC-55N7000U) CHIP & CRYSTAL ON RF BOARD