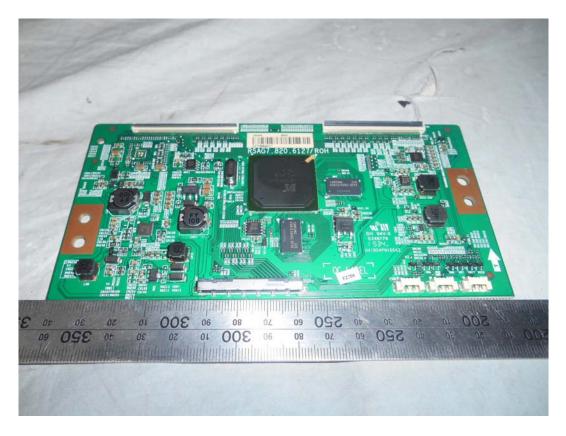

## FIGURE 10 LED LCD TV (M/N: LC-55N7000U) PANEL BOARD (COMPONENT SIDE)

FIGURE 11 LED LCD TV (M/N: LC-55N7000U) PANEL BOARD (SOLDERED SIDE)

FIGURE 12 LED LCD TV (M/N: LC-55N7000U) CHIP & CRYSTAL ON PANEL BOARD