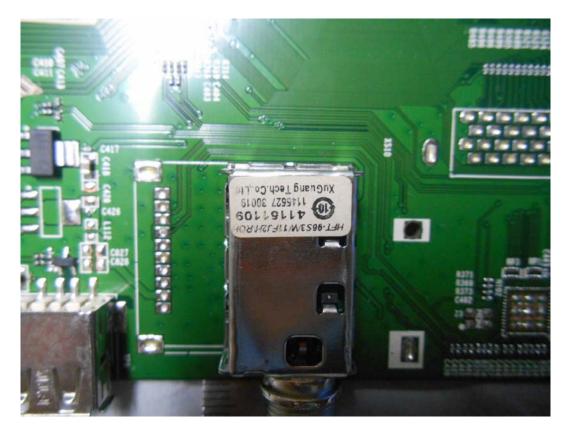

FIGURE 6 LED LCD TV (M/N: LC-55N7000U) TUNER

FIGURE 7 LED LCD TV (M/N: LC-55N7000U) TUNER BOARD (COMPONENT SIDE)

FIGURE 8 LED LCD TV (M/N: LC-55N7000U) TUNER BOARD (SOLDERED SIDE)

FIGURE 9 LED LCD TV (M/N: LC-55N7000U) TUNER CRYSTAL ON MAIN BOARD