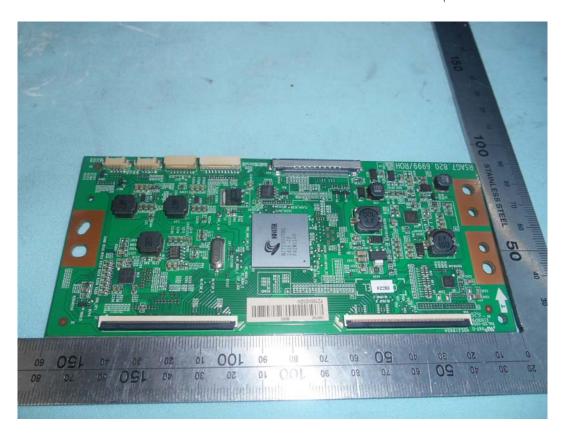

FIGURE 10 LED LCD TV (M/N: LC-55U) TUNER BOARD (SOLDERED SIDE)

FIGURE 11
LED LCD TV (M/N: LC-55U)
TUNER & CRYSTAL ON MAIN BOARD

FIGURE 13 LED LCD TV (M/N: LC-55U) PANEL BOARD (SOLDERED SIDE)

FIGURE 16 LED LCD TV (M/N: LC-55U) KEY BOARD (SOLDERED SIDE)