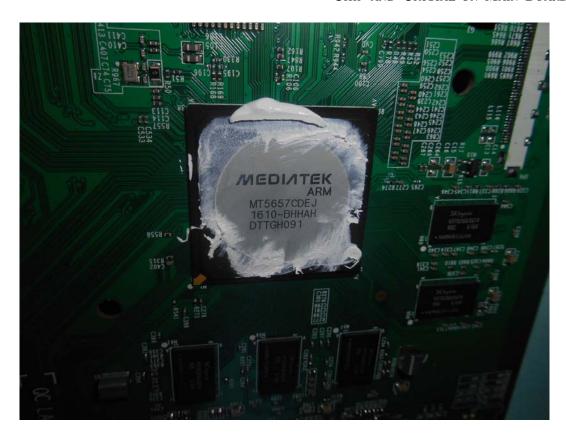

FIGURE 10 LED LCD TV (M/N: LC-55U) TUNER BOARD (SOLDERED SIDE)

FIGURE 11
LED LCD TV (M/N: LC-55U)
TUNER & CRYSTAL ON MAIN BOARD

FIGURE 13 LED LCD TV (M/N: LC-55U) PANEL BOARD (SOLDERED SIDE)

FIGURE 16 LED LCD TV (M/N: LC-55U) KEY BOARD (SOLDERED SIDE)