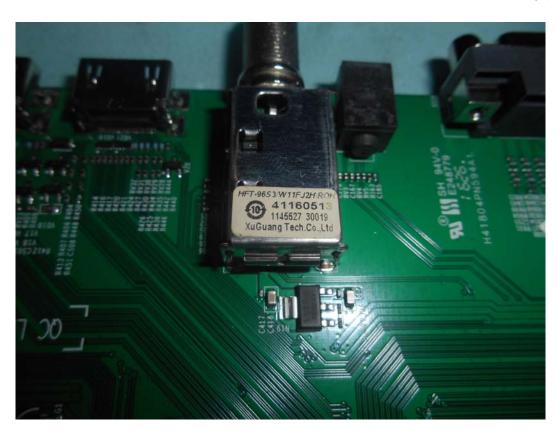

FIGURE 10 LED LCD TV (M/N: LC-55U) TUNER BOARD (SOLDERED SIDE)

FIGURE 11
LED LCD TV (M/N: LC-55U)
TUNER & CRYSTAL ON MAIN BOARD

FIGURE 13 LED LCD TV (M/N: LC-55U) PANEL BOARD (SOLDERED SIDE)

FIGURE 16 LED LCD TV (M/N: LC-55U) KEY BOARD (SOLDERED SIDE)