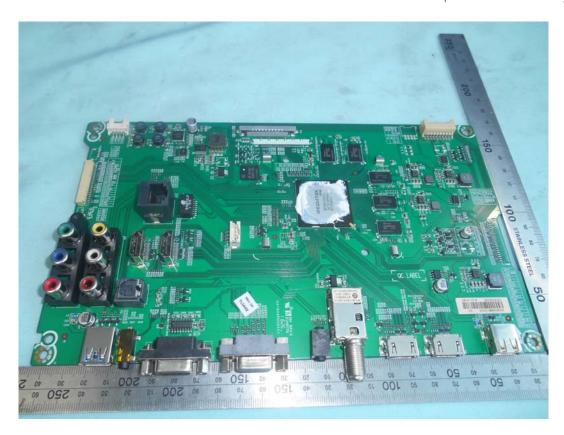

FIGURE 2 LED LCD TV (M/N: LC-55U) LCD PANEL LABEL

FIGURE 4
LED LCD TV (M/N: LC-55U)
POWER BOARD (SOLDERED SIDE)

FIGURE 6
LED LCD TV (M/N: LC-55U)
MAIN BOARD (SOLDERED SIDE)

FIGURE 8 LED LCD TV (M/N: LC-55U) TUNER