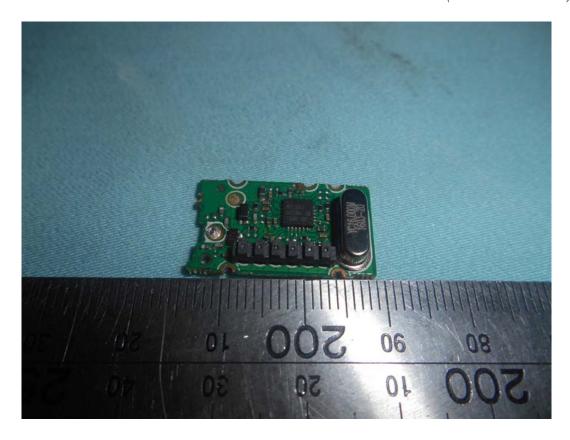

FIGURE 10 LED LCD TV (M/N: LC-55U) TUNER BOARD (SOLDERED SIDE)

FIGURE 11
LED LCD TV (M/N: LC-55U)
TUNER & CRYSTAL ON MAIN BOARD

FIGURE 13 LED LCD TV (M/N: LC-55U) PANEL BOARD (SOLDERED SIDE)

FIGURE 16 LED LCD TV (M/N: LC-55U) KEY BOARD (SOLDERED SIDE)