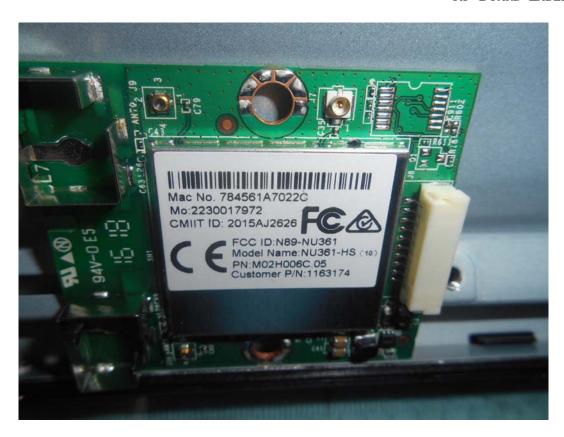

FIGURE 18 LED LCD TV (M/N: LC-55U) IR BOARD (SOLDERED SIDE)

FIGURE 20 LED LCD TV (M/N: LC-55U) RF BOARD (SOLDERED SIDE)

FIGURE 22 LED LCD TV (M/N: LC-55U) CHIP AND CRYSTAL ON RF BOARD

FIGURE 24 LED LCD TV (M/N: LC-55U) DEBUG #2