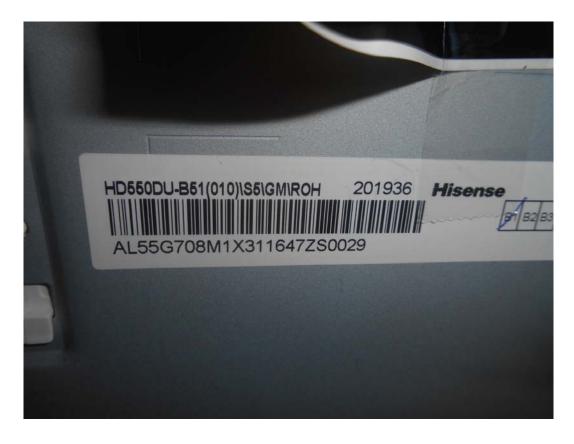

FIGURE 2 LED LCD TV (M/N: LC-55U) LCD PANEL LABEL

FIGURE 4
LED LCD TV (M/N: LC-55U)
POWER BOARD (SOLDERED SIDE)

FIGURE 6
LED LCD TV (M/N: LC-55U)
MAIN BOARD (SOLDERED SIDE)

FIGURE 8 LED LCD TV (M/N: LC-55U) TUNER