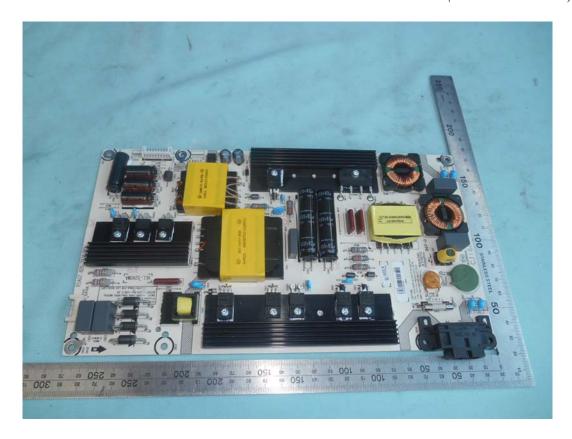

FIGURE 2 LED LCD TV (M/N: LC-55U) LCD PANEL LABEL

FIGURE 4
LED LCD TV (M/N: LC-55U)
POWER BOARD (SOLDERED SIDE)

FIGURE 6
LED LCD TV (M/N: LC-55U)
MAIN BOARD (SOLDERED SIDE)

FIGURE 8 LED LCD TV (M/N: LC-55U) TUNER