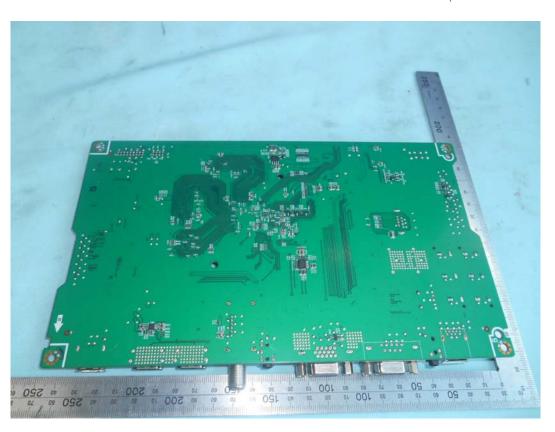

FIGURE 2 LED LCD TV (M/N: LC-55U) LCD PANEL LABEL

FIGURE 4
LED LCD TV (M/N: LC-55U)
POWER BOARD (SOLDERED SIDE)

FIGURE 6
LED LCD TV (M/N: LC-55U)
MAIN BOARD (SOLDERED SIDE)

FIGURE 8 LED LCD TV (M/N: LC-55U) TUNER