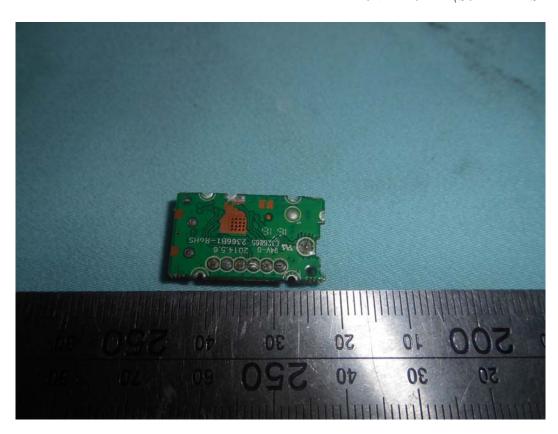

FIGURE 10 LED LCD TV (M/N: LC-55U) TUNER BOARD (SOLDERED SIDE)

FIGURE 11
LED LCD TV (M/N: LC-55U)
TUNER & CRYSTAL ON MAIN BOARD

FIGURE 13 LED LCD TV (M/N: LC-55U) PANEL BOARD (SOLDERED SIDE)

FIGURE 16 LED LCD TV (M/N: LC-55U) KEY BOARD (SOLDERED SIDE)