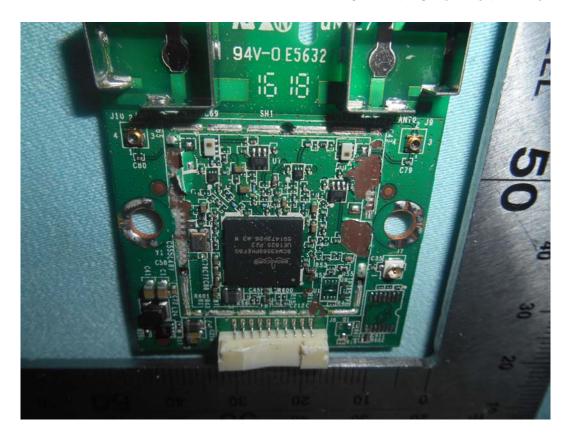

FIGURE 18 LED LCD TV (M/N: LC-55U) IR BOARD (SOLDERED SIDE)

FIGURE 20 LED LCD TV (M/N: LC-55U) RF BOARD (SOLDERED SIDE)

FIGURE 22 LED LCD TV (M/N: LC-55U) CHIP AND CRYSTAL ON RF BOARD

FIGURE 24 LED LCD TV (M/N: LC-55U) DEBUG #2