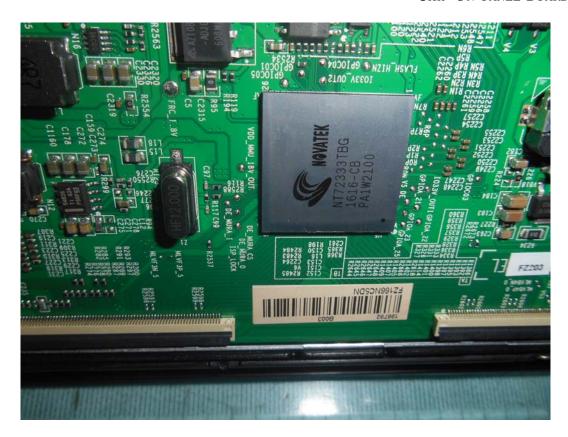

FIGURE 10 LED LCD TV (M/N: LC-55U) TUNER BOARD (SOLDERED SIDE)

FIGURE 11
LED LCD TV (M/N: LC-55U)
TUNER & CRYSTAL ON MAIN BOARD

FIGURE 13 LED LCD TV (M/N: LC-55U) PANEL BOARD (SOLDERED SIDE)

FIGURE 16 LED LCD TV (M/N: LC-55U) KEY BOARD (SOLDERED SIDE)