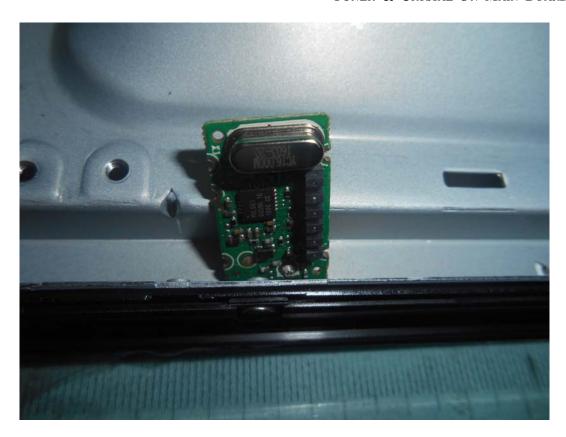

FIGURE 10 LED LCD TV (M/N: LC-55U) TUNER BOARD (SOLDERED SIDE)

FIGURE 11
LED LCD TV (M/N: LC-55U)
TUNER & CRYSTAL ON MAIN BOARD

FIGURE 13 LED LCD TV (M/N: LC-55U) PANEL BOARD (SOLDERED SIDE)

FIGURE 16 LED LCD TV (M/N: LC-55U) KEY BOARD (SOLDERED SIDE)