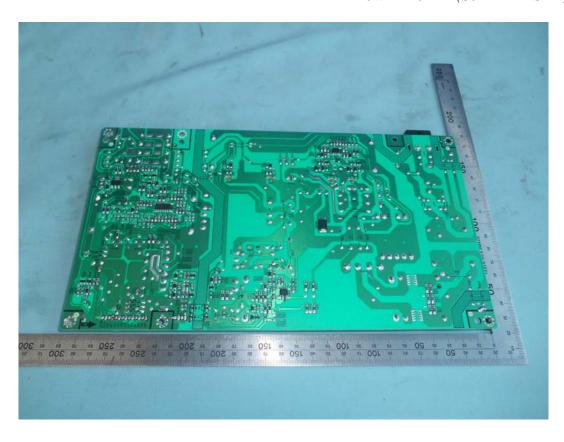

FIGURE 2 LED LCD TV (M/N: LC-55U) LCD PANEL LABEL

FIGURE 4
LED LCD TV (M/N: LC-55U)
POWER BOARD (SOLDERED SIDE)

FIGURE 6
LED LCD TV (M/N: LC-55U)
MAIN BOARD (SOLDERED SIDE)

FIGURE 8 LED LCD TV (M/N: LC-55U) TUNER