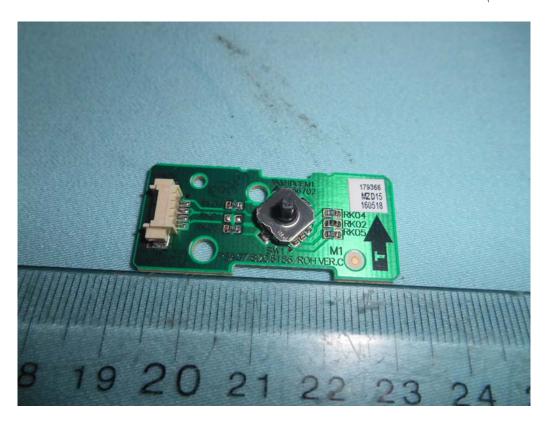

FIGURE 10 LED LCD TV (M/N: 65U1600) TUNER BOARD (SOLDERED SIDE)

FIGURE 12 LED LCD TV (M/N: 65U1600) PANEL BOARD (SOLDERED SIDE)

FIGURE 15 LED LCD TV (M/N: 65U1600) KEY BOARD (SOLDERED SIDE)

FIGURE 17 LED LCD TV (M/N: 65U1600) IR BOARD (SOLDERED SIDE)