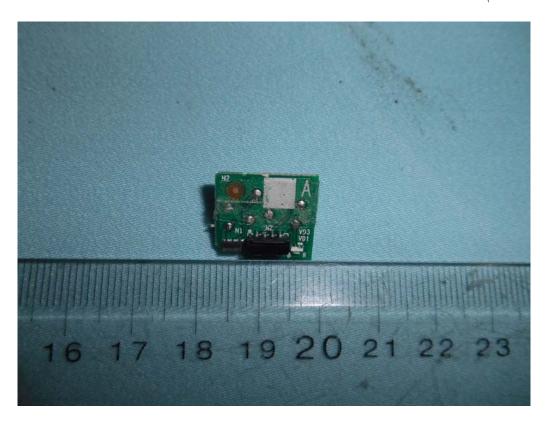

FIGURE 10 LED LCD TV (M/N: 65U1600) TUNER BOARD (SOLDERED SIDE)

FIGURE 12 LED LCD TV (M/N: 65U1600) PANEL BOARD (SOLDERED SIDE)

FIGURE 15 LED LCD TV (M/N: 65U1600) KEY BOARD (SOLDERED SIDE)

FIGURE 17 LED LCD TV (M/N: 65U1600) IR BOARD (SOLDERED SIDE)