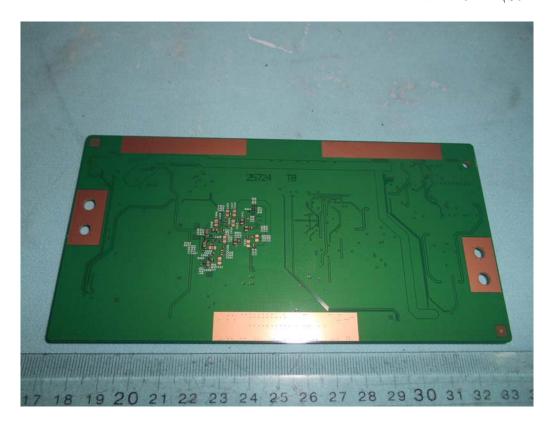

FIGURE 10 LED LCD TV (M/N: 65U1600) TUNER BOARD (SOLDERED SIDE)

FIGURE 12 LED LCD TV (M/N: 65U1600) PANEL BOARD (SOLDERED SIDE)

FIGURE 15 LED LCD TV (M/N: 65U1600) KEY BOARD (SOLDERED SIDE)

FIGURE 17 LED LCD TV (M/N: 65U1600) IR BOARD (SOLDERED SIDE)