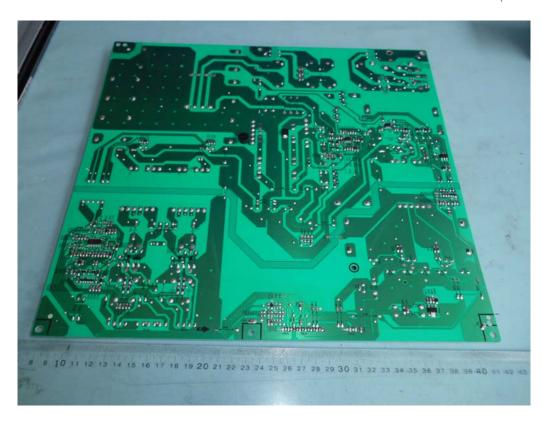

FIGURE 1 LED LCD TV (M/N: 65U1600) COVER REMOVED

FIGURE 4
LED LCD TV (M/N: 65U1600)
POWER BOARD (SOLDERED SIDE)

FIGURE 6
LED LCD TV (M/N: 65U1600)
MAIN BOARD (SOLDERED SIDE)

FIGURE 8 LED LCD TV (M/N: 65U1600) TUNER