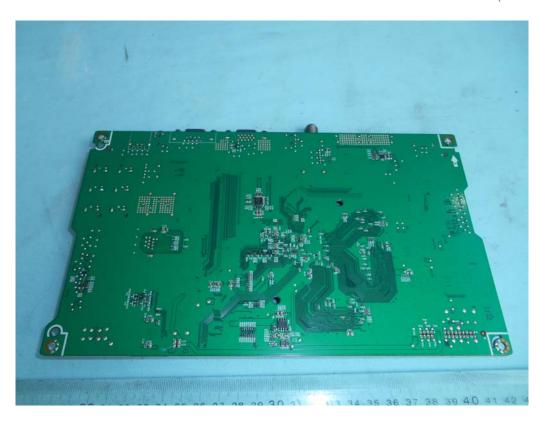

FIGURE 1 LED LCD TV (M/N: 65U1600) COVER REMOVED

FIGURE 4
LED LCD TV (M/N: 65U1600)
POWER BOARD (SOLDERED SIDE)

FIGURE 6
LED LCD TV (M/N: 65U1600)
MAIN BOARD (SOLDERED SIDE)

FIGURE 8 LED LCD TV (M/N: 65U1600) TUNER