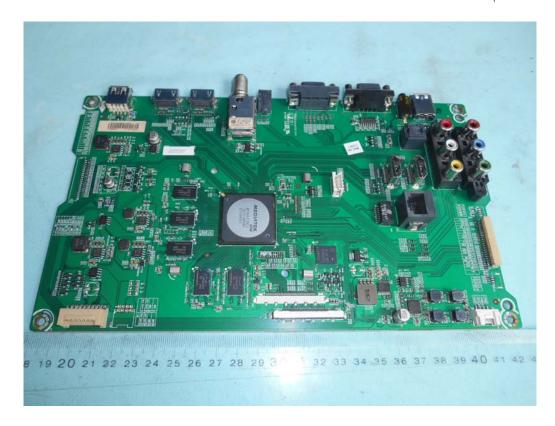

FIGURE 1 LED LCD TV (M/N: 65U1600) COVER REMOVED

FIGURE 4
LED LCD TV (M/N: 65U1600)
POWER BOARD (SOLDERED SIDE)

FIGURE 6
LED LCD TV (M/N: 65U1600)
MAIN BOARD (SOLDERED SIDE)

FIGURE 8 LED LCD TV (M/N: 65U1600) TUNER