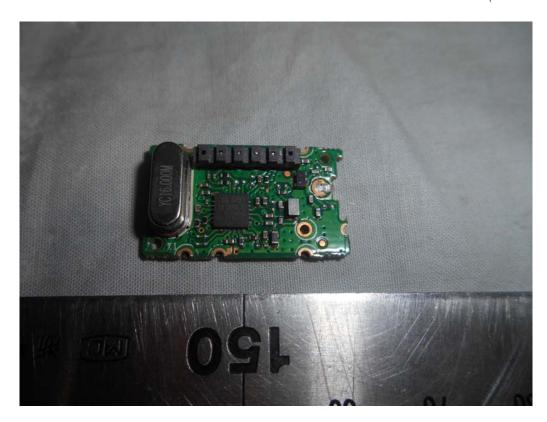

FIGURE 19 LED LCD TV (M/N: 65U1600) RF BOARD (SOLDERED SIDE)

FIGURE 21 LED LCD TV (M/N: 65U1600) CHIP AND CRYSTAL ON RF BOARD

FIGURE 22 LED LCD TV (M/N: 65U1600) DEBUG #1