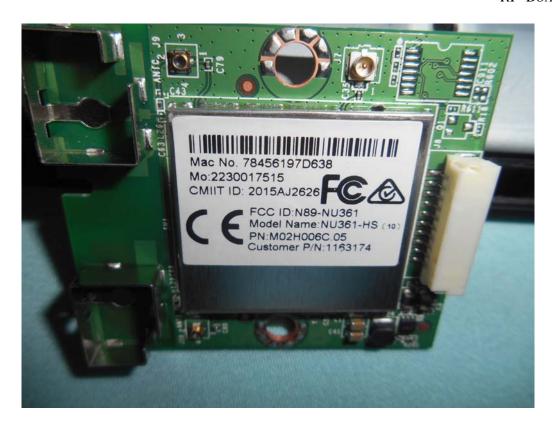

FIGURE 19 LED LCD TV (M/N: 65U1600) RF BOARD (SOLDERED SIDE)

FIGURE 21 LED LCD TV (M/N: 65U1600) CHIP AND CRYSTAL ON RF BOARD

FIGURE 22 LED LCD TV (M/N: 65U1600) DEBUG #1