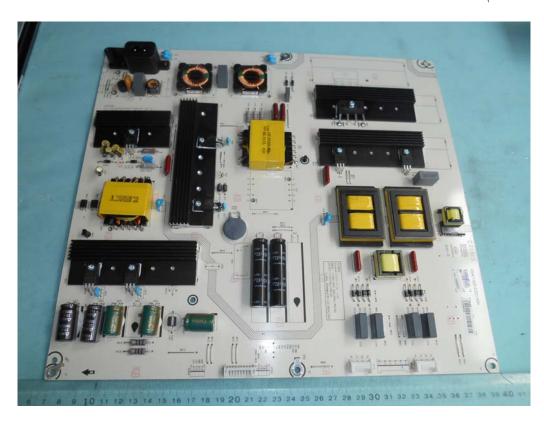

FIGURE 1 LED LCD TV (M/N: 65U1600) COVER REMOVED

FIGURE 4
LED LCD TV (M/N: 65U1600)
POWER BOARD (SOLDERED SIDE)

FIGURE 6
LED LCD TV (M/N: 65U1600)
MAIN BOARD (SOLDERED SIDE)

FIGURE 8 LED LCD TV (M/N: 65U1600) TUNER