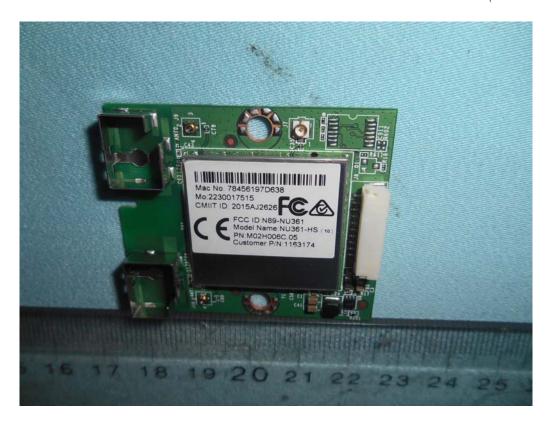

FIGURE 19 LED LCD TV (M/N: 65U1600) RF BOARD (SOLDERED SIDE)

FIGURE 21 LED LCD TV (M/N: 65U1600) CHIP AND CRYSTAL ON RF BOARD

FIGURE 22 LED LCD TV (M/N: 65U1600) DEBUG #1