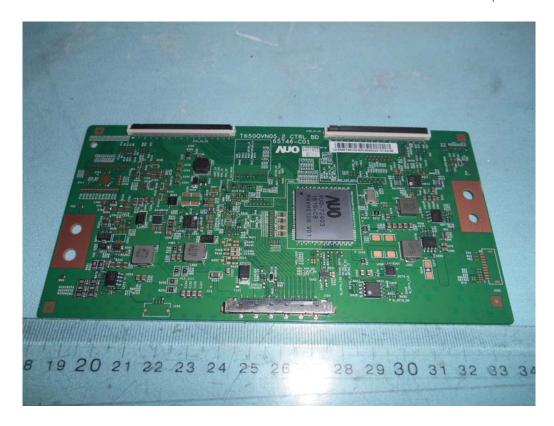

FIGURE 10 LED LCD TV (M/N: 65U1600) TUNER BOARD (SOLDERED SIDE)

FIGURE 12 LED LCD TV (M/N: 65U1600) PANEL BOARD (SOLDERED SIDE)

FIGURE 15 LED LCD TV (M/N: 65U1600) KEY BOARD (SOLDERED SIDE)

FIGURE 17 LED LCD TV (M/N: 65U1600) IR BOARD (SOLDERED SIDE)