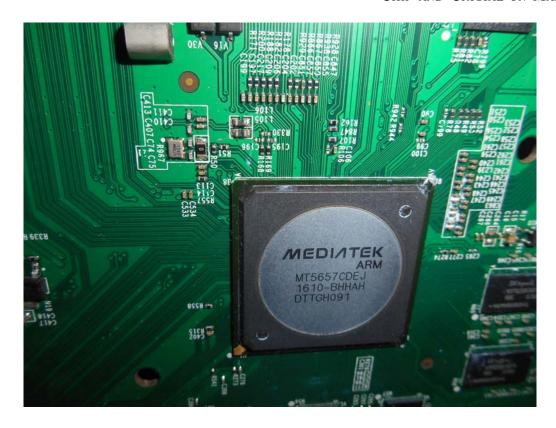

FIGURE 19 LED LCD TV (M/N: 65U1600) RF BOARD (SOLDERED SIDE)

FIGURE 21 LED LCD TV (M/N: 65U1600) CHIP AND CRYSTAL ON RF BOARD

FIGURE 22 LED LCD TV (M/N: 65U1600) DEBUG #1