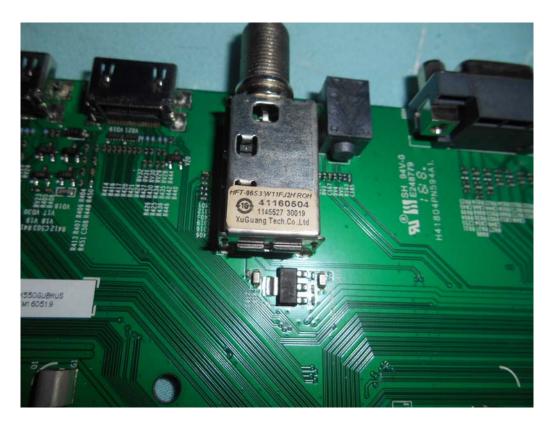

FIGURE 1 LED LCD TV (M/N: 65U1600) COVER REMOVED

FIGURE 4
LED LCD TV (M/N: 65U1600)
POWER BOARD (SOLDERED SIDE)

FIGURE 6
LED LCD TV (M/N: 65U1600)
MAIN BOARD (SOLDERED SIDE)

FIGURE 8 LED LCD TV (M/N: 65U1600) TUNER