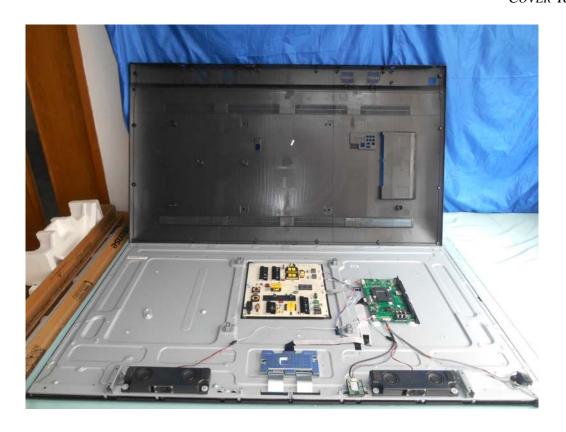

FIGURE 1 LED LCD TV (M/N: 65U1600) COVER REMOVED

FIGURE 4
LED LCD TV (M/N: 65U1600)
POWER BOARD (SOLDERED SIDE)

FIGURE 6
LED LCD TV (M/N: 65U1600)
MAIN BOARD (SOLDERED SIDE)

FIGURE 8 LED LCD TV (M/N: 65U1600) TUNER