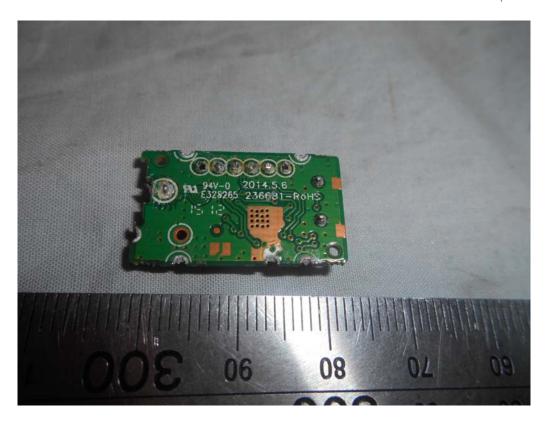

FIGURE 19 LED LCD TV (M/N: 65U1600) RF BOARD (SOLDERED SIDE)

FIGURE 21 LED LCD TV (M/N: 65U1600) CHIP AND CRYSTAL ON RF BOARD

FIGURE 22 LED LCD TV (M/N: 65U1600) DEBUG #1