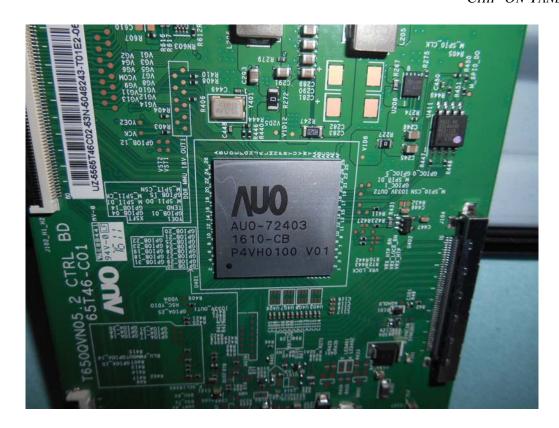

FIGURE 10 LED LCD TV (M/N: 65U1600) TUNER BOARD (SOLDERED SIDE)

FIGURE 12 LED LCD TV (M/N: 65U1600) PANEL BOARD (SOLDERED SIDE)

FIGURE 15 LED LCD TV (M/N: 65U1600) KEY BOARD (SOLDERED SIDE)

FIGURE 17 LED LCD TV (M/N: 65U1600) IR BOARD (SOLDERED SIDE)