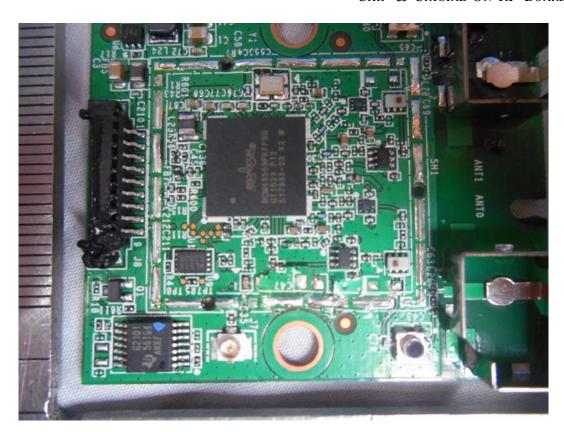

FIGURE 16 LED LCD TV (M/N: HU55K5500UWG) CHIP & CRYSTAL ON RF BOARD

FIGURE 18 LED LCD TV (M/N: LC-55N7000U) POWER BOARD (SOLDERED SIDE)

FIGURE 20 LED LCD TV (M/N: LC-55N7000U) KEY BOARD (SOLDERED SIDE)

FIGURE 22 LED LCD TV (M/N: LC-55N7000U) CONTROL BOARD (SOLDERED SIDE)