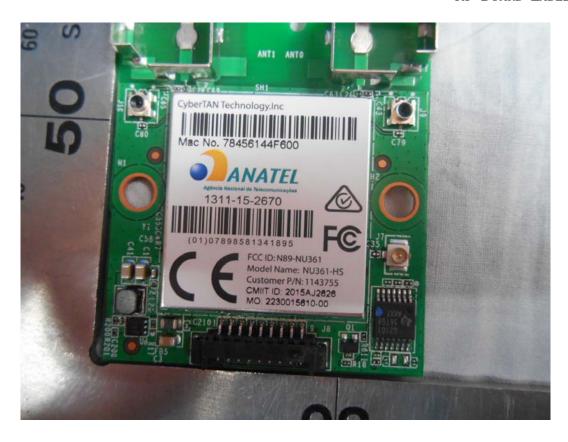

FIGURE 10 LED LCD TV (M/N: LC-55N7000U) PANEL BOARD (COMPONENT SIDE)

FIGURE 12 LED LCD TV (M/N: LC-55N7000U) CHIP & CRYSTAL ON PANEL BOARD

FIGURE 14 LED LCD TV (M/N: LC-55N7000U) RF BOARD (SOLDERED SIDE)