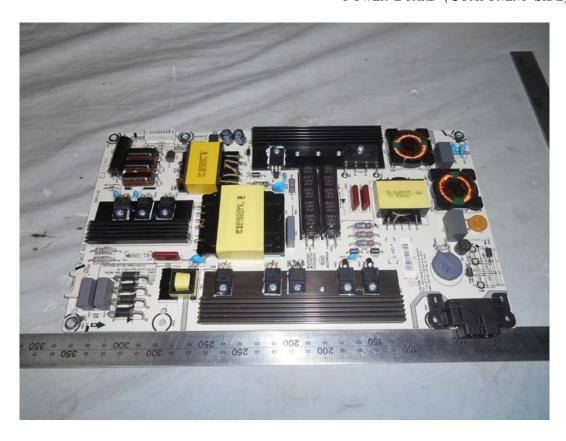

FIGURE 16 LED LCD TV (M/N: HU55K5500UWG) CHIP & CRYSTAL ON RF BOARD

FIGURE 18 LED LCD TV (M/N: LC-55N7000U) POWER BOARD (SOLDERED SIDE)

FIGURE 20 LED LCD TV (M/N: LC-55N7000U) KEY BOARD (SOLDERED SIDE)

FIGURE 22 LED LCD TV (M/N: LC-55N7000U) CONTROL BOARD (SOLDERED SIDE)