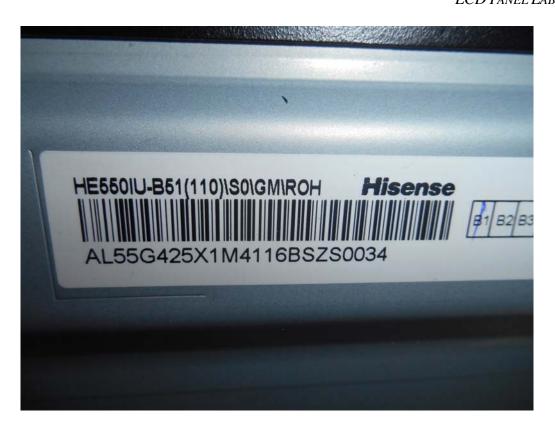

FIGURE 2 LED LCD TV (M/N: LC-55N7000U) LCD PANEL LABEL

FIGURE 4
LED LCD TV (M/N: LC-55N7000U)
MAIN BOARD (SOLDERED SIDE)

FIGURE 6
LED LCD TV (M/N: LC-55N7000U)
TUNER

FIGURE 8
LED LCD TV (M/N: LC-55N7000U)
TUNER BOARD (SOLDERED SIDE)