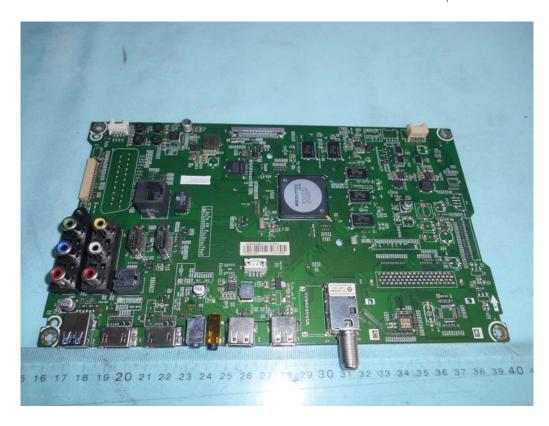

FIGURE 2 LED LCD TV (M/N: LC-55N7000U) LCD PANEL LABEL

FIGURE 4
LED LCD TV (M/N: LC-55N7000U)
MAIN BOARD (SOLDERED SIDE)

FIGURE 6
LED LCD TV (M/N: LC-55N7000U)
TUNER

FIGURE 8
LED LCD TV (M/N: LC-55N7000U)
TUNER BOARD (SOLDERED SIDE)