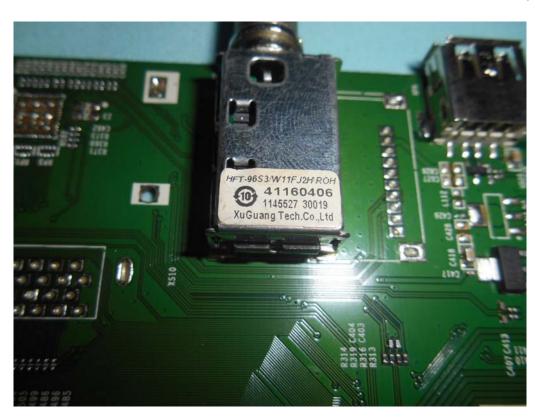

FIGURE 2 LED LCD TV (M/N: LC-55N7000U) LCD PANEL LABEL

FIGURE 4
LED LCD TV (M/N: LC-55N7000U)
MAIN BOARD (SOLDERED SIDE)

FIGURE 6
LED LCD TV (M/N: LC-55N7000U)
TUNER

FIGURE 8
LED LCD TV (M/N: LC-55N7000U)
TUNER BOARD (SOLDERED SIDE)