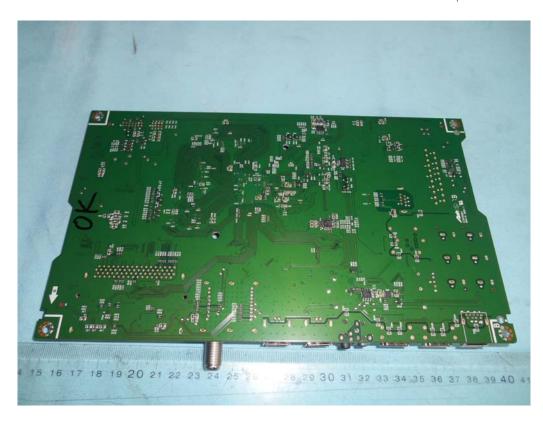

FIGURE 2 LED LCD TV (M/N: LC-55N7000U) LCD PANEL LABEL

FIGURE 4
LED LCD TV (M/N: LC-55N7000U)
MAIN BOARD (SOLDERED SIDE)

FIGURE 6
LED LCD TV (M/N: LC-55N7000U)
TUNER

FIGURE 8
LED LCD TV (M/N: LC-55N7000U)
TUNER BOARD (SOLDERED SIDE)