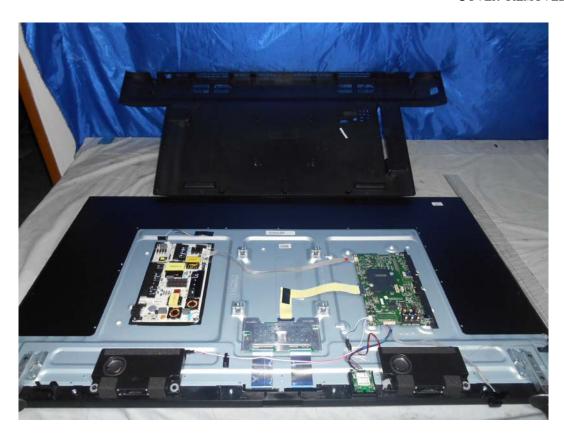

FIGURE 2 LED LCD TV (M/N: LC-55N7000U) LCD PANEL LABEL

FIGURE 4
LED LCD TV (M/N: LC-55N7000U)
MAIN BOARD (SOLDERED SIDE)

FIGURE 6
LED LCD TV (M/N: LC-55N7000U)
TUNER

FIGURE 8
LED LCD TV (M/N: LC-55N7000U)
TUNER BOARD (SOLDERED SIDE)