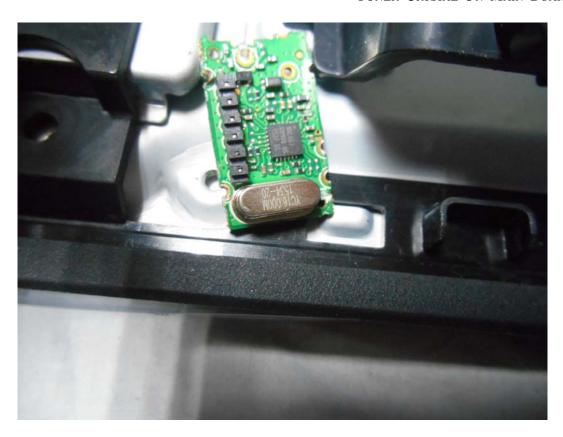

FIGURE 16 LED LCD TV (M/N: HU55K5500UWG) CHIP & CRYSTAL ON RF BOARD

FIGURE 18 LED LCD TV (M/N: LC-55N7000U) POWER BOARD (SOLDERED SIDE)

FIGURE 20 LED LCD TV (M/N: LC-55N7000U) KEY BOARD (SOLDERED SIDE)

FIGURE 22 LED LCD TV (M/N: LC-55N7000U) CONTROL BOARD (SOLDERED SIDE)