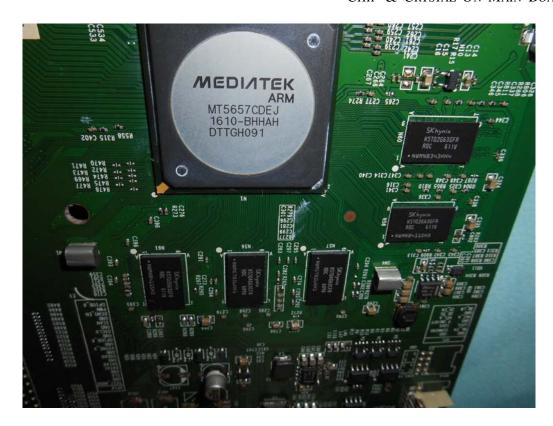

FIGURE 10 LED LCD TV (M/N: LC-55N7000U) PANEL BOARD (COMPONENT SIDE)

FIGURE 12 LED LCD TV (M/N: LC-55N7000U) CHIP & CRYSTAL ON PANEL BOARD

FIGURE 14 LED LCD TV (M/N: LC-55N7000U) RF BOARD (SOLDERED SIDE)