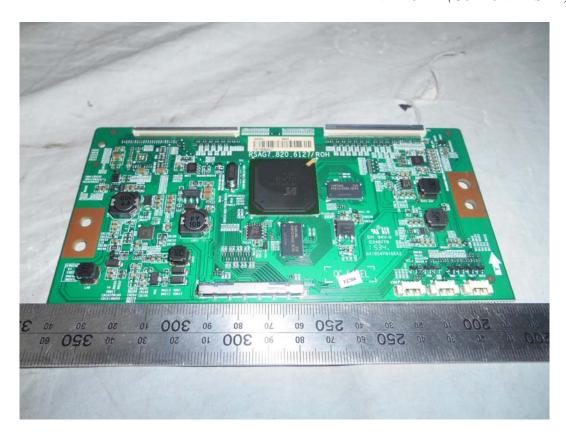

FIGURE 10 LED LCD TV (M/N: LC-55N7000U) PANEL BOARD (COMPONENT SIDE)

FIGURE 12 LED LCD TV (M/N: LC-55N7000U) CHIP & CRYSTAL ON PANEL BOARD

FIGURE 14 LED LCD TV (M/N: LC-55N7000U) RF BOARD (SOLDERED SIDE)