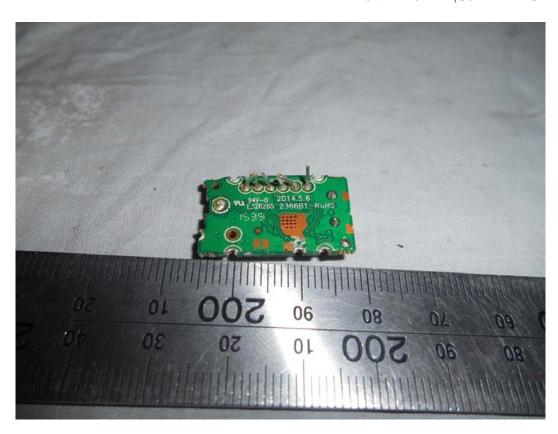

FIGURE 16 LED LCD TV (M/N: HU55K5500UWG) CHIP & CRYSTAL ON RF BOARD

FIGURE 18 LED LCD TV (M/N: LC-55N7000U) POWER BOARD (SOLDERED SIDE)

FIGURE 20 LED LCD TV (M/N: LC-55N7000U) KEY BOARD (SOLDERED SIDE)

FIGURE 22 LED LCD TV (M/N: LC-55N7000U) CONTROL BOARD (SOLDERED SIDE)