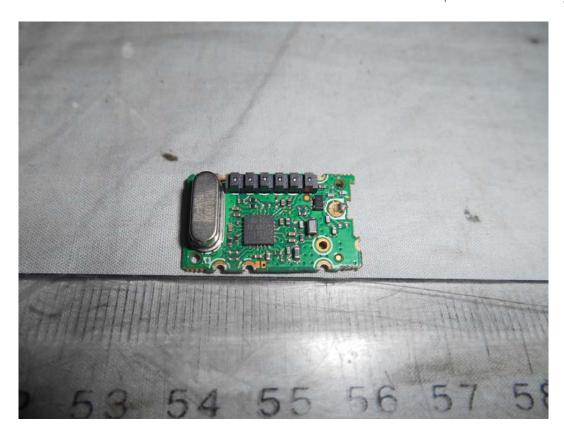

FIGURE 16 LED LCD TV (M/N: HU55K5500UWG) CHIP & CRYSTAL ON RF BOARD

FIGURE 18 LED LCD TV (M/N: LC-55N7000U) POWER BOARD (SOLDERED SIDE)

FIGURE 20 LED LCD TV (M/N: LC-55N7000U) KEY BOARD (SOLDERED SIDE)

FIGURE 22 LED LCD TV (M/N: LC-55N7000U) CONTROL BOARD (SOLDERED SIDE)