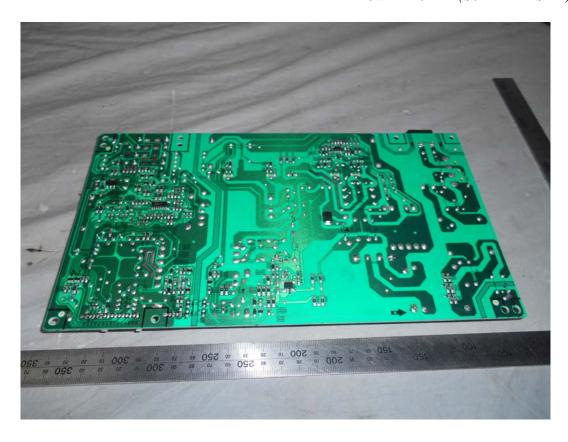

FIGURE 16 LED LCD TV (M/N: HU55K5500UWG) CHIP & CRYSTAL ON RF BOARD

FIGURE 18 LED LCD TV (M/N: LC-55N7000U) POWER BOARD (SOLDERED SIDE)

FIGURE 20 LED LCD TV (M/N: LC-55N7000U) KEY BOARD (SOLDERED SIDE)

FIGURE 22 LED LCD TV (M/N: LC-55N7000U) CONTROL BOARD (SOLDERED SIDE)