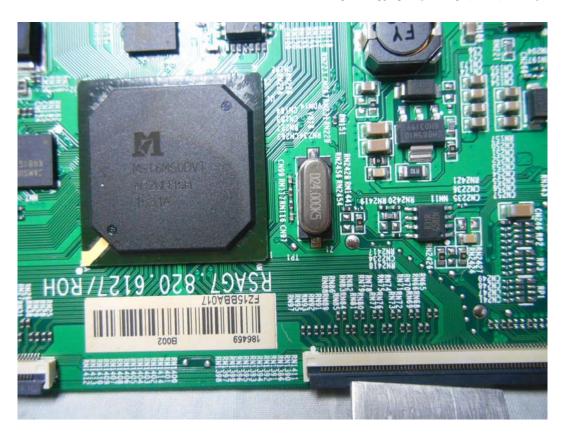

FIGURE 10 LED LCD TV (M/N: LC-55N7000U) PANEL BOARD (COMPONENT SIDE)

FIGURE 12 LED LCD TV (M/N: LC-55N7000U) CHIP & CRYSTAL ON PANEL BOARD

FIGURE 14 LED LCD TV (M/N: LC-55N7000U) RF BOARD (SOLDERED SIDE)