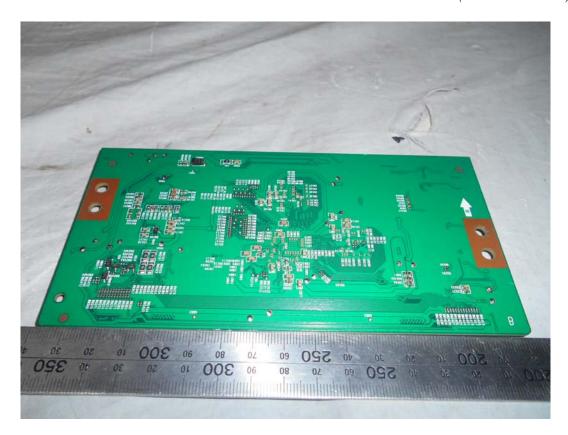

FIGURE 10 LED LCD TV (M/N: LC-55N7000U) PANEL BOARD (COMPONENT SIDE)

FIGURE 12 LED LCD TV (M/N: LC-55N7000U) CHIP & CRYSTAL ON PANEL BOARD

FIGURE 14 LED LCD TV (M/N: LC-55N7000U) RF BOARD (SOLDERED SIDE)