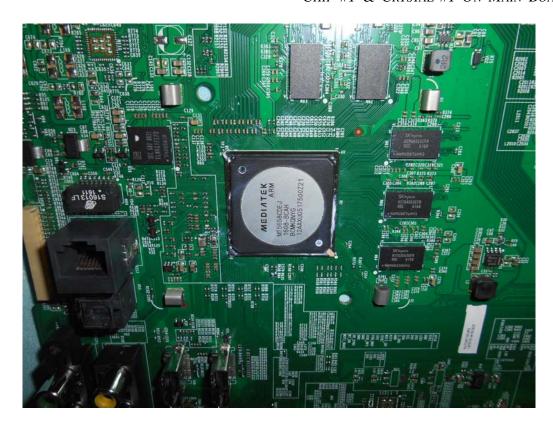

FIGURE 4
LED LCD TV (M/N: LC-70N7100U)
POWER BOARD (SOLDERED SIDE)

FIGURE 6
LED LCD TV (M/N: LC-70N7100U)
MAIN BOARD (SOLDERED SIDE)

FIGURE 8
LED LCD TV (M/N: LC-70N7100U)
CHIP #2 & CRYSTAL #2 ON MAIN BOARD