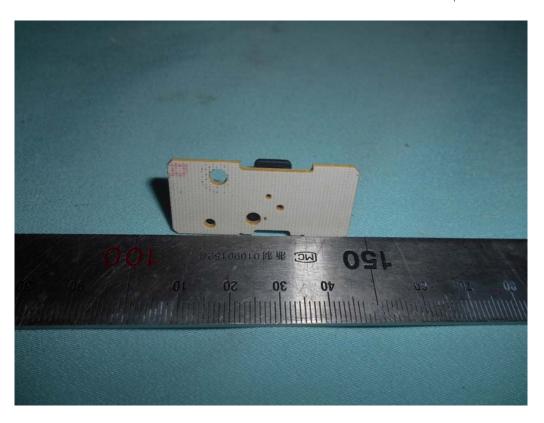

FIGURE 17 LED LCD TV (M/N: LC-70N7100U) IR BOARD (SOLDERED SIDE)

FIGURE 19 LED LCD TV (M/N: LC-70N7100U) SIGNAL BOARD (SOLDERED SIDE)

FIGURE 22 LED LCD TV (M/N: LC-70N7100U) RF BOARD (SOLDERED SIDE)

FIGURE 24 LED LCD TV (M/N: LC-70N7100U) CHIP AND CRYSTAL ON RF BOARD