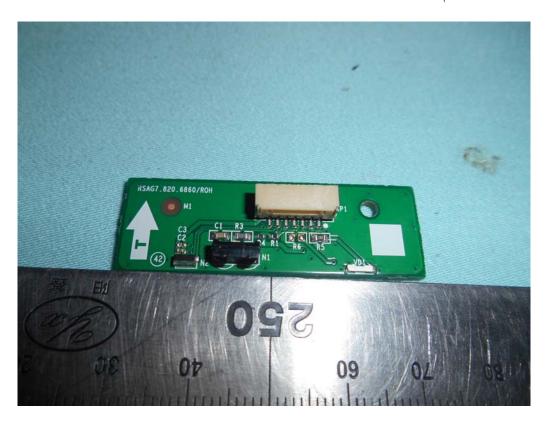

FIGURE 26 LED LCD TV (M/N: LC-70N7100U) DEBUG #2

FIGURE 27 LED LCD TV (M/N: LC-70N7100U) TYPE #2 COVER REMOVED

FIGURE 29 LED LCD TV (M/N: LC-70N7100U) TYPE #2 IR BOARD (SOLDERED SIDE)