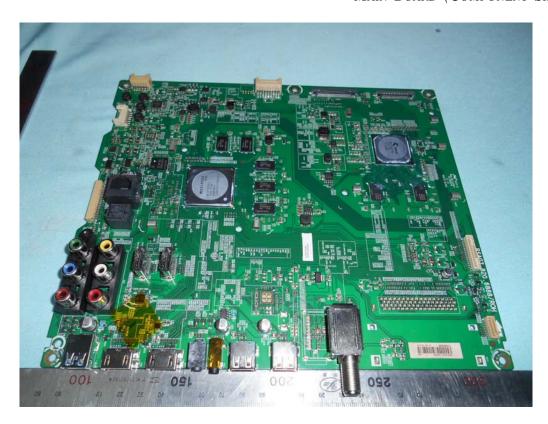

FIGURE 4
LED LCD TV (M/N: LC-70N7100U)
POWER BOARD (SOLDERED SIDE)

FIGURE 6
LED LCD TV (M/N: LC-70N7100U)
MAIN BOARD (SOLDERED SIDE)

FIGURE 8
LED LCD TV (M/N: LC-70N7100U)
CHIP #2 & CRYSTAL #2 ON MAIN BOARD