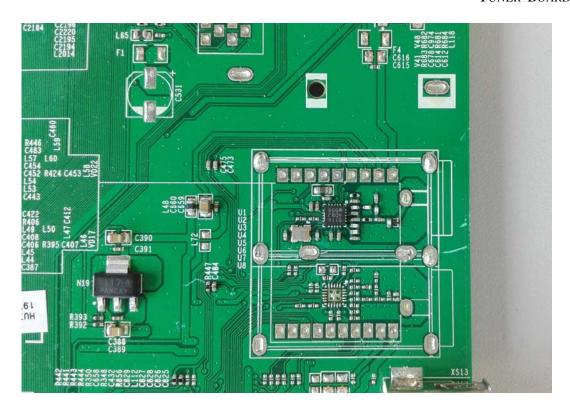

FIGURE 9 LED LCD TV (M/N: LC-70N7100U) TUNER BOARD

FIGURE 11 LED LCD TV (M/N: LC-70N7100U) PANEL BOARD (SOLDERED SIDE)

FIGURE 13 LED LCD TV (M/N: LC-70N7100U) CHIP #2 AND CRYSTAL #2 ON PANEL BOARD

FIGURE 15 LED LCD TV (M/N: LC-70N7100U) KEY BOARD (SOLDERED SIDE)