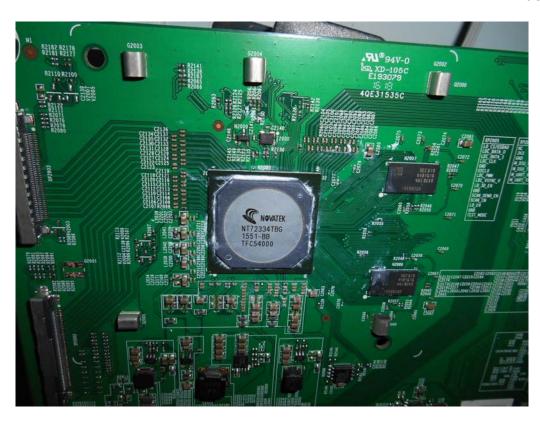

FIGURE 9 LED LCD TV (M/N: LC-70N7100U) TUNER BOARD

FIGURE 11 LED LCD TV (M/N: LC-70N7100U) PANEL BOARD (SOLDERED SIDE)

FIGURE 13 LED LCD TV (M/N: LC-70N7100U) CHIP #2 AND CRYSTAL #2 ON PANEL BOARD

FIGURE 15 LED LCD TV (M/N: LC-70N7100U) KEY BOARD (SOLDERED SIDE)