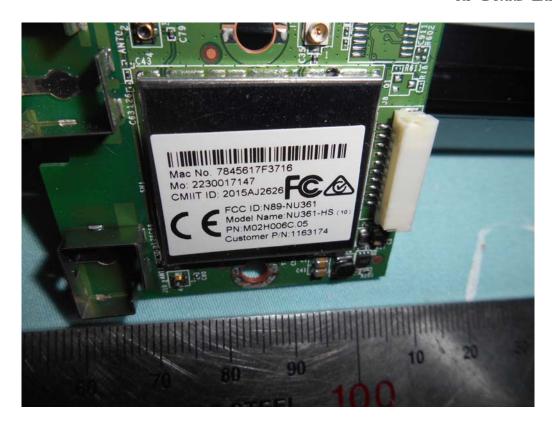

FIGURE 17 LED LCD TV (M/N: LC-70N7100U) IR BOARD (SOLDERED SIDE)

FIGURE 19 LED LCD TV (M/N: LC-70N7100U) SIGNAL BOARD (SOLDERED SIDE)

FIGURE 22 LED LCD TV (M/N: LC-70N7100U) RF BOARD (SOLDERED SIDE)

FIGURE 24 LED LCD TV (M/N: LC-70N7100U) CHIP AND CRYSTAL ON RF BOARD