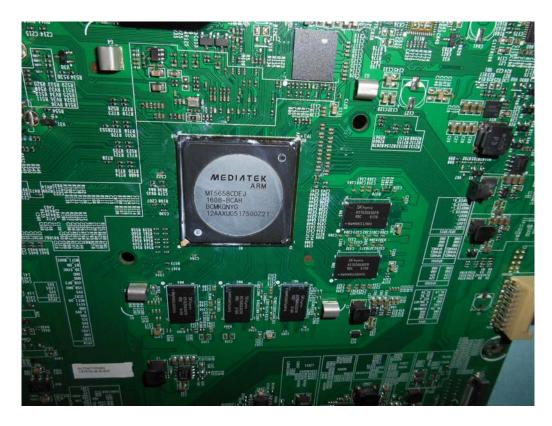

FIGURE 4
LED LCD TV (M/N: LC-70N7100U)
POWER BOARD (SOLDERED SIDE)

FIGURE 6
LED LCD TV (M/N: LC-70N7100U)
MAIN BOARD (SOLDERED SIDE)

FIGURE 8
LED LCD TV (M/N: LC-70N7100U)
CHIP #2 & CRYSTAL #2 ON MAIN BOARD