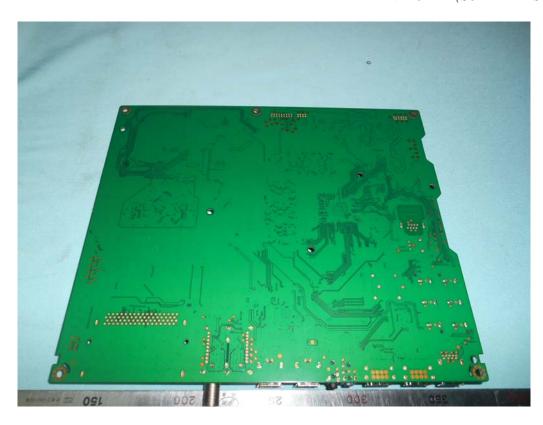

FIGURE 4
LED LCD TV (M/N: LC-70N7100U)
POWER BOARD (SOLDERED SIDE)

FIGURE 6
LED LCD TV (M/N: LC-70N7100U)
MAIN BOARD (SOLDERED SIDE)

FIGURE 8
LED LCD TV (M/N: LC-70N7100U)
CHIP #2 & CRYSTAL #2 ON MAIN BOARD