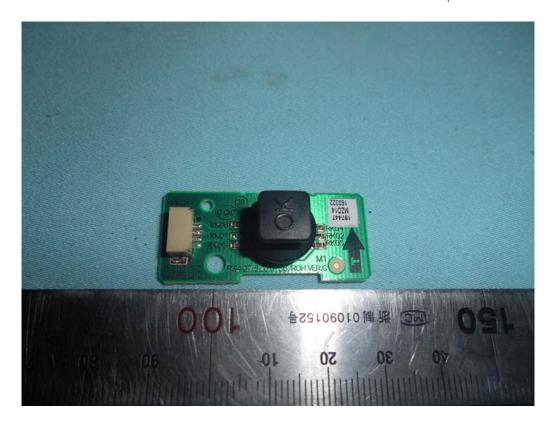

FIGURE 17 LED LCD TV (M/N: LC-70N7100U) IR BOARD (SOLDERED SIDE)

FIGURE 19 LED LCD TV (M/N: LC-70N7100U) SIGNAL BOARD (SOLDERED SIDE)

FIGURE 22 LED LCD TV (M/N: LC-70N7100U) RF BOARD (SOLDERED SIDE)

FIGURE 24 LED LCD TV (M/N: LC-70N7100U) CHIP AND CRYSTAL ON RF BOARD