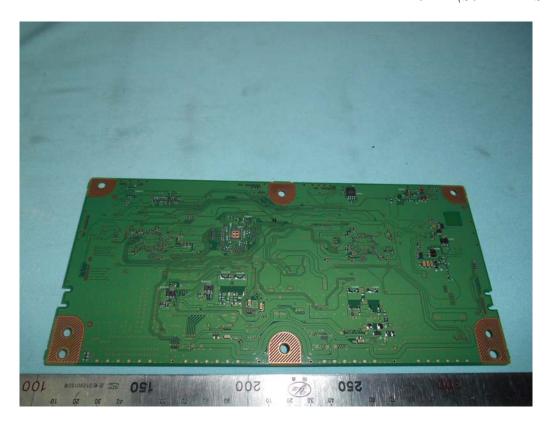

FIGURE 4
LED LCD TV (M/N: LC-70N7100U)
POWER BOARD (SOLDERED SIDE)





FIGURE 6
LED LCD TV (M/N: LC-70N7100U)
MAIN BOARD (SOLDERED SIDE)





FIGURE 8
LED LCD TV (M/N: LC-70N7100U)
CHIP #2 & CRYSTAL #2 ON MAIN BOARD



FIGURE 9 LED LCD TV (M/N: LC-70N7100U) TUNER BOARD





FIGURE 11 LED LCD TV (M/N: LC-70N7100U) PANEL BOARD (SOLDERED SIDE)





FIGURE 13 LED LCD TV (M/N: LC-70N7100U) CHIP #2 AND CRYSTAL #2 ON PANEL BOARD





FIGURE 15 LED LCD TV (M/N: LC-70N7100U) KEY BOARD (SOLDERED SIDE)





FIGURE 17 LED LCD TV (M/N: LC-70N7100U) IR BOARD (SOLDERED SIDE)





FIGURE 19 LED LCD TV (M/N: LC-70N7100U) SIGNAL BOARD (SOLDERED SIDE)







FIGURE 22 LED LCD TV (M/N: LC-70N7100U) RF BOARD (SOLDERED SIDE)





FIGURE 24 LED LCD TV (M/N: LC-70N7100U) CHIP AND CRYSTAL ON RF BOARD





FIGURE 26 LED LCD TV (M/N: LC-70N7100U) DEBUG #2



FIGURE 27 LED LCD TV (M/N: LC-70N7100U) TYPE #2 COVER REMOVED





FIGURE 29 LED LCD TV (M/N: LC-70N7100U) TYPE #2 IR BOARD (SOLDERED SIDE)