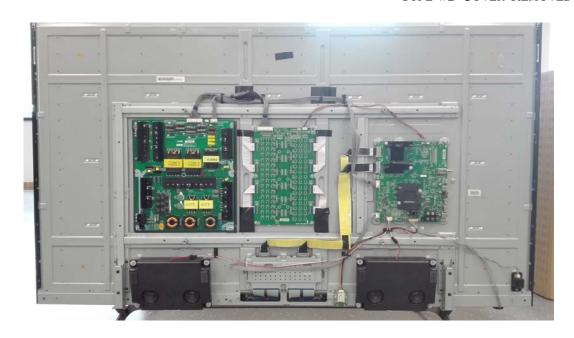

FIGURE 26 LED LCD TV (M/N: LC-70N7100U) DEBUG #2

FIGURE 27 LED LCD TV (M/N: LC-70N7100U) TYPE #2 COVER REMOVED

FIGURE 29 LED LCD TV (M/N: LC-70N7100U) TYPE #2 IR BOARD (SOLDERED SIDE)