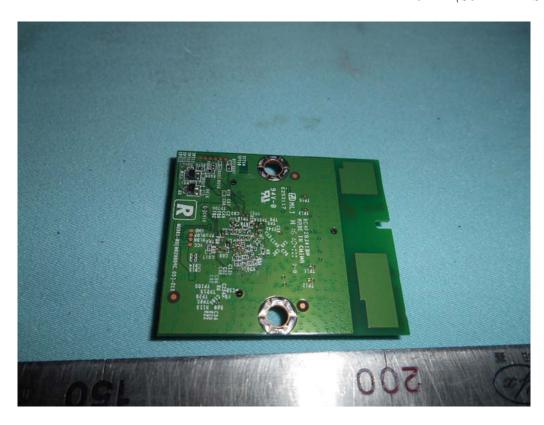

FIGURE 17 LED LCD TV (M/N: LC-70N7100U) IR BOARD (SOLDERED SIDE)

FIGURE 19 LED LCD TV (M/N: LC-70N7100U) SIGNAL BOARD (SOLDERED SIDE)

FIGURE 22 LED LCD TV (M/N: LC-70N7100U) RF BOARD (SOLDERED SIDE)

FIGURE 24 LED LCD TV (M/N: LC-70N7100U) CHIP AND CRYSTAL ON RF BOARD