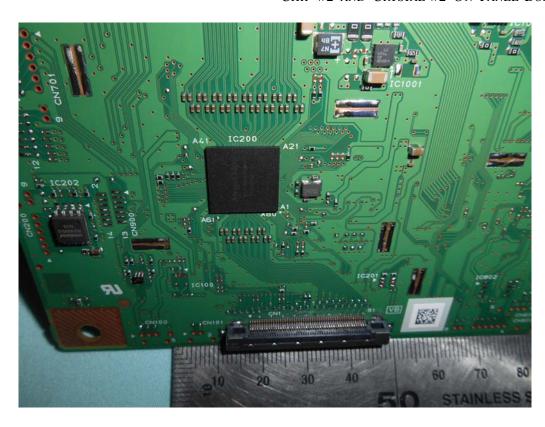

FIGURE 4
LED LCD TV (M/N: LC-70N7100U)
POWER BOARD (SOLDERED SIDE)

FIGURE 6
LED LCD TV (M/N: LC-70N7100U)
MAIN BOARD (SOLDERED SIDE)

FIGURE 8
LED LCD TV (M/N: LC-70N7100U)
CHIP #2 & CRYSTAL #2 ON MAIN BOARD