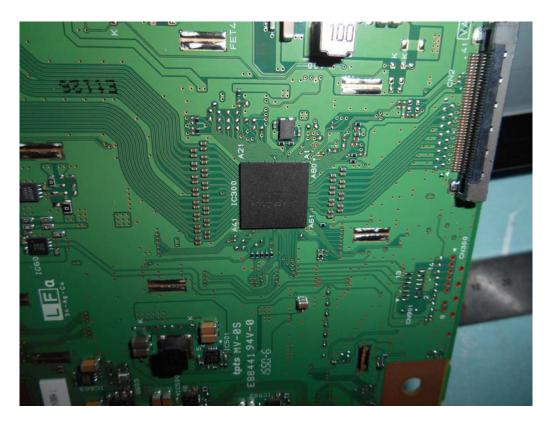

FIGURE 4
LED LCD TV (M/N: LC-70N7100U)
POWER BOARD (SOLDERED SIDE)





FIGURE 6
LED LCD TV (M/N: LC-70N7100U)
MAIN BOARD (SOLDERED SIDE)





FIGURE 8
LED LCD TV (M/N: LC-70N7100U)
CHIP #2 & CRYSTAL #2 ON MAIN BOARD



FIGURE 9 LED LCD TV (M/N: LC-70N7100U) TUNER BOARD





FIGURE 11 LED LCD TV (M/N: LC-70N7100U) PANEL BOARD (SOLDERED SIDE)





FIGURE 13 LED LCD TV (M/N: LC-70N7100U) CHIP #2 AND CRYSTAL #2 ON PANEL BOARD





FIGURE 15 LED LCD TV (M/N: LC-70N7100U) KEY BOARD (SOLDERED SIDE)





FIGURE 17 LED LCD TV (M/N: LC-70N7100U) IR BOARD (SOLDERED SIDE)





FIGURE 19 LED LCD TV (M/N: LC-70N7100U) SIGNAL BOARD (SOLDERED SIDE)







FIGURE 22 LED LCD TV (M/N: LC-70N7100U) RF BOARD (SOLDERED SIDE)





FIGURE 24 LED LCD TV (M/N: LC-70N7100U) CHIP AND CRYSTAL ON RF BOARD





FIGURE 26 LED LCD TV (M/N: LC-70N7100U) DEBUG #2



FIGURE 27 LED LCD TV (M/N: LC-70N7100U) TYPE #2 COVER REMOVED





FIGURE 29 LED LCD TV (M/N: LC-70N7100U) TYPE #2 IR BOARD (SOLDERED SIDE)