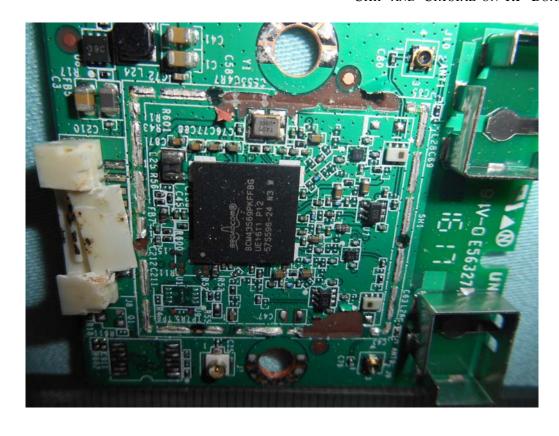

FIGURE 17 LED LCD TV (M/N: LC-70N7100U) IR BOARD (SOLDERED SIDE)

FIGURE 19 LED LCD TV (M/N: LC-70N7100U) SIGNAL BOARD (SOLDERED SIDE)

FIGURE 22 LED LCD TV (M/N: LC-70N7100U) RF BOARD (SOLDERED SIDE)

FIGURE 24 LED LCD TV (M/N: LC-70N7100U) CHIP AND CRYSTAL ON RF BOARD