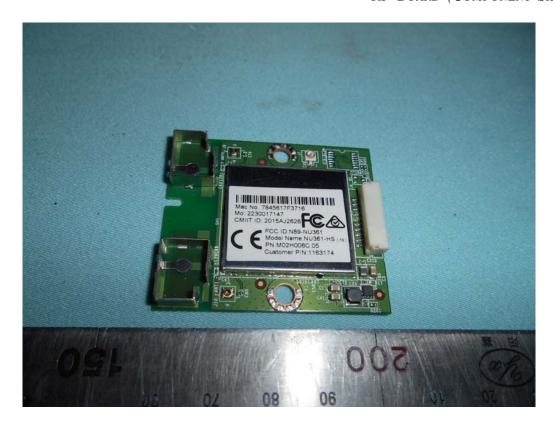

FIGURE 17 LED LCD TV (M/N: LC-70N7100U) IR BOARD (SOLDERED SIDE)

FIGURE 19 LED LCD TV (M/N: LC-70N7100U) SIGNAL BOARD (SOLDERED SIDE)

FIGURE 22 LED LCD TV (M/N: LC-70N7100U) RF BOARD (SOLDERED SIDE)

FIGURE 24 LED LCD TV (M/N: LC-70N7100U) CHIP AND CRYSTAL ON RF BOARD