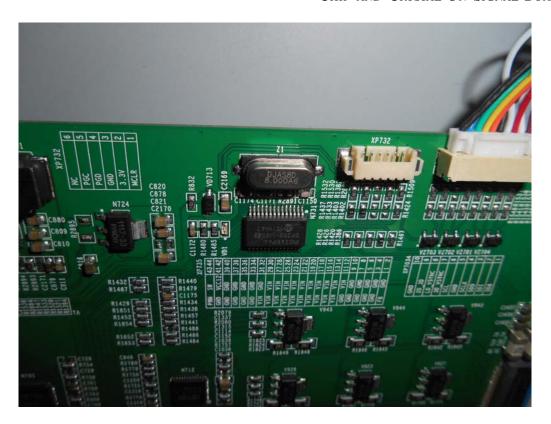

FIGURE 4
LED LCD TV (M/N: LC-70N7100U)
POWER BOARD (SOLDERED SIDE)

FIGURE 6
LED LCD TV (M/N: LC-70N7100U)
MAIN BOARD (SOLDERED SIDE)

FIGURE 8
LED LCD TV (M/N: LC-70N7100U)
CHIP #2 & CRYSTAL #2 ON MAIN BOARD