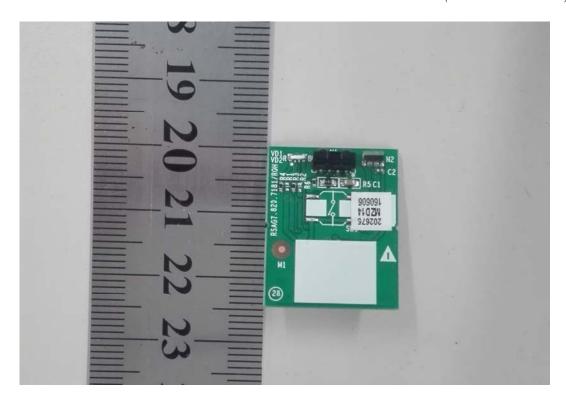

FIGURE 9 LED LCD TV (M/N: LC-70N7100U) TUNER BOARD

FIGURE 11 LED LCD TV (M/N: LC-70N7100U) PANEL BOARD (SOLDERED SIDE)

FIGURE 13 LED LCD TV (M/N: LC-70N7100U) CHIP #2 AND CRYSTAL #2 ON PANEL BOARD

FIGURE 15 LED LCD TV (M/N: LC-70N7100U) KEY BOARD (SOLDERED SIDE)