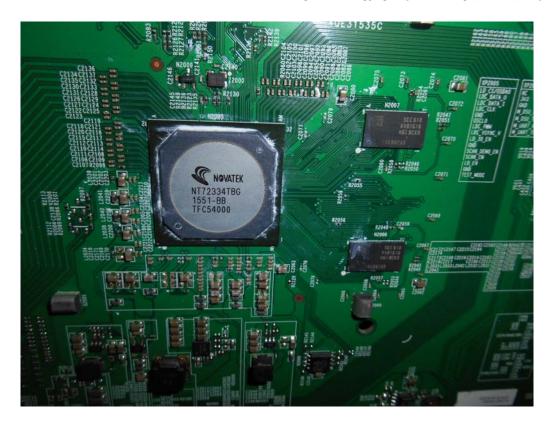

FIGURE 4
LED LCD TV (M/N: LC-70N7100U)
POWER BOARD (SOLDERED SIDE)

FIGURE 6
LED LCD TV (M/N: LC-70N7100U)
MAIN BOARD (SOLDERED SIDE)

FIGURE 8
LED LCD TV (M/N: LC-70N7100U)
CHIP #2 & CRYSTAL #2 ON MAIN BOARD