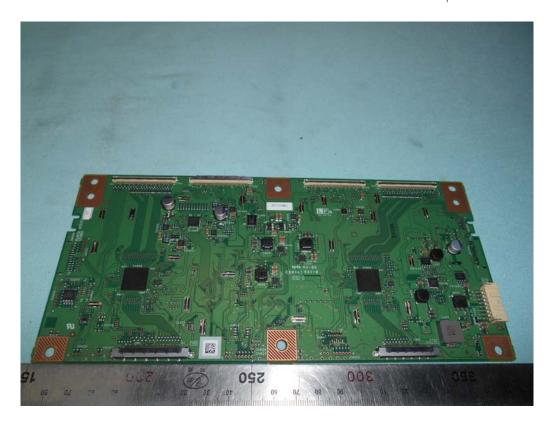

FIGURE 4
LED LCD TV (M/N: LC-70N7100U)
POWER BOARD (SOLDERED SIDE)





FIGURE 6
LED LCD TV (M/N: LC-70N7100U)
MAIN BOARD (SOLDERED SIDE)





FIGURE 8
LED LCD TV (M/N: LC-70N7100U)
CHIP #2 & CRYSTAL #2 ON MAIN BOARD



FIGURE 9 LED LCD TV (M/N: LC-70N7100U) TUNER BOARD





FIGURE 11 LED LCD TV (M/N: LC-70N7100U) PANEL BOARD (SOLDERED SIDE)





FIGURE 13 LED LCD TV (M/N: LC-70N7100U) CHIP #2 AND CRYSTAL #2 ON PANEL BOARD





FIGURE 15 LED LCD TV (M/N: LC-70N7100U) KEY BOARD (SOLDERED SIDE)





FIGURE 17 LED LCD TV (M/N: LC-70N7100U) IR BOARD (SOLDERED SIDE)





FIGURE 19 LED LCD TV (M/N: LC-70N7100U) SIGNAL BOARD (SOLDERED SIDE)







FIGURE 22 LED LCD TV (M/N: LC-70N7100U) RF BOARD (SOLDERED SIDE)





FIGURE 24 LED LCD TV (M/N: LC-70N7100U) CHIP AND CRYSTAL ON RF BOARD





FIGURE 26 LED LCD TV (M/N: LC-70N7100U) DEBUG #2



FIGURE 27 LED LCD TV (M/N: LC-70N7100U) TYPE #2 COVER REMOVED





FIGURE 29 LED LCD TV (M/N: LC-70N7100U) TYPE #2 IR BOARD (SOLDERED SIDE)