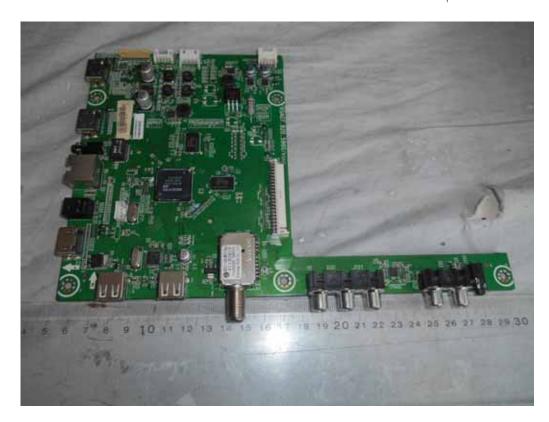

FIGURE 2 LED LCD TV (M/N: PLDED6079-SM) LCD PANEL LABEL

FIGURE 4
LED LCD TV (M/N: PLDED6079-SM)
MAIN BOARD (SOLDERED SIDE)

FIGURE 6
LED LCD TV (M/N: PLDED6079-SM)
TUNER

FIGURE 8
LED LCD TV (M/N: PLDED6079-SM)
TUNER BOARD (SOLDERED SIDE)