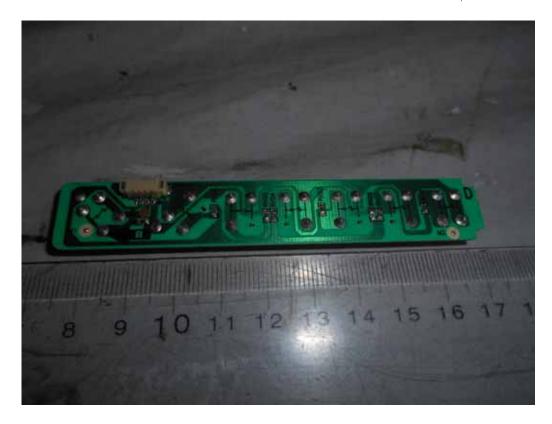

FIGURE 18 LED LCD TV (M/N: PLDED6079-SM) KEY BOARD (COMPONENT SIDE)

FIGURE 20 LED LCD TV (M/N: PLDED6079-SM) IR BOARD (COMPONENT SIDE)

FIGURE 22 LED LCD TV (M/N: PLDED6079-SM) DEBUG #1