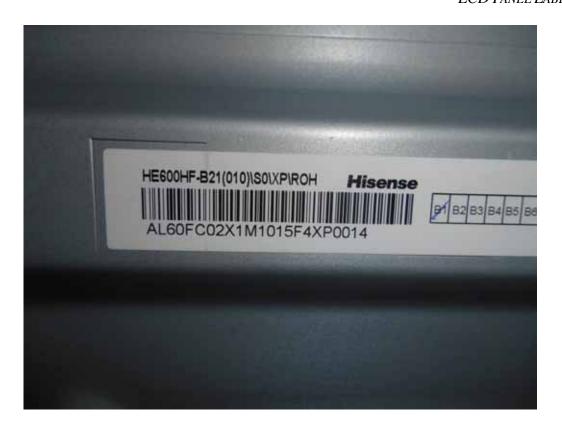

FIGURE 2 LED LCD TV (M/N: PLDED6079-SM) LCD PANEL LABEL

FIGURE 4
LED LCD TV (M/N: PLDED6079-SM)
MAIN BOARD (SOLDERED SIDE)

FIGURE 6
LED LCD TV (M/N: PLDED6079-SM)
TUNER

FIGURE 8
LED LCD TV (M/N: PLDED6079-SM)
TUNER BOARD (SOLDERED SIDE)