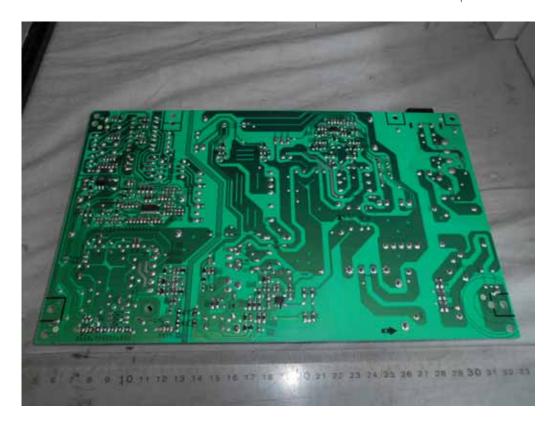

FIGURE 10 LED LCD TV (M/N: PLDED6079-SM) RF BOARD (SOLDERED SIDE)

FIGURE 12 LED LCD TV (M/N: PLDED6079-SM) RF BOARD COVER REMOVED

FIGURE 14 LED LCD TV (M/N: PLDED6079-SM) PANEL BOARD (SOLDERED SIDE)

FIGURE 16
LED LCD TV (M/N: PLDED6079-SM)
POWER BOARD (COMPONENT SIDE)