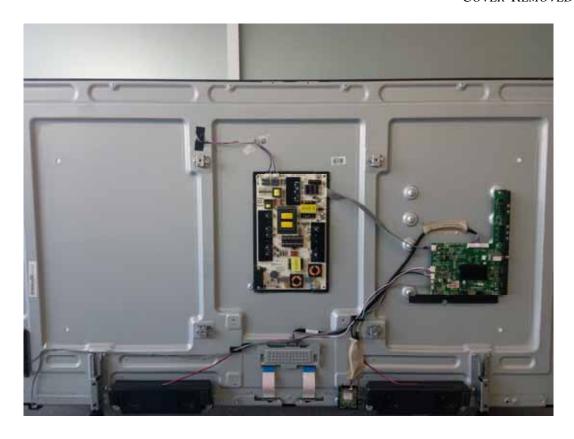

FIGURE 2 LED LCD TV (M/N: PLDED6079-SM) LCD PANEL LABEL

FIGURE 4
LED LCD TV (M/N: PLDED6079-SM)
MAIN BOARD (SOLDERED SIDE)

FIGURE 6
LED LCD TV (M/N: PLDED6079-SM)
TUNER

FIGURE 8
LED LCD TV (M/N: PLDED6079-SM)
TUNER BOARD (SOLDERED SIDE)