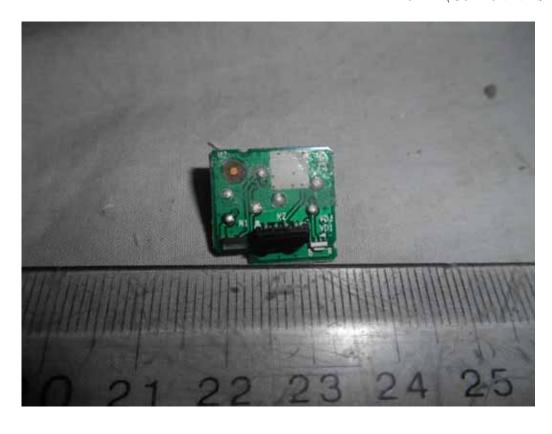

FIGURE 18 LED LCD TV (M/N: PLDED6079-SM) KEY BOARD (COMPONENT SIDE)

FIGURE 20 LED LCD TV (M/N: PLDED6079-SM) IR BOARD (COMPONENT SIDE)

FIGURE 22 LED LCD TV (M/N: PLDED6079-SM) DEBUG #1