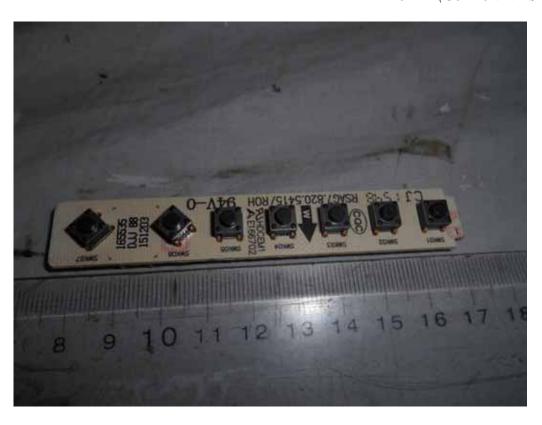

FIGURE 18 LED LCD TV (M/N: PLDED6079-SM) KEY BOARD (COMPONENT SIDE)

FIGURE 20 LED LCD TV (M/N: PLDED6079-SM) IR BOARD (COMPONENT SIDE)

FIGURE 22 LED LCD TV (M/N: PLDED6079-SM) DEBUG #1