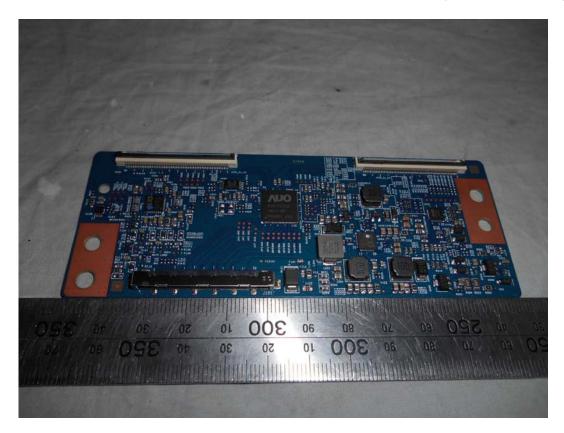

### FIGURE 10 LED LCD TV (M/N: LC-50N3100U) PANEL BOARD (COMPONENT SIDE)

FIGURE 11 LED LCD TV (M/N: LC-50N3100U) PANEL BOARD (SOLDERED SIDE)