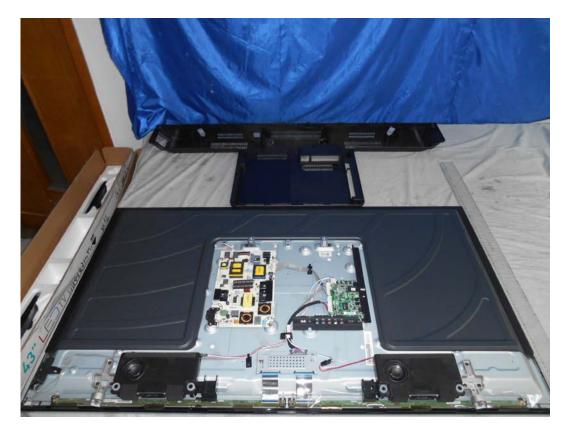

FIGURE 1 LED LCD TV (M/N: LC-50N3100U) COVER REMOVED

FIGURE 2 LED LCD TV (M/N: LC-50N3100U) LCD PANEL LABEL

FIGURE 3 LED LCD TV (M/N: LC-50N3100U) POWER BOARD (COMPONENT SIDE)

FIGURE 4 LED LCD TV (M/N: LC-50N3100U) POWER BOARD (SOLDERED SIDE)