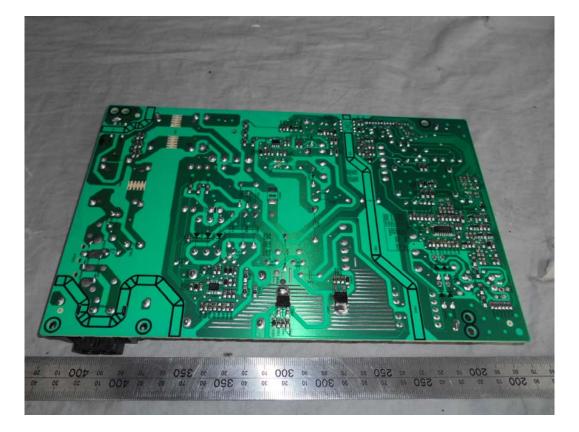

FIGURE 1 LED LCD TV (M/N: LC-50N3100U) COVER REMOVED

FIGURE 2 LED LCD TV (M/N: LC-50N3100U) LCD PANEL LABEL

FIGURE 3 LED LCD TV (M/N: LC-50N3100U) POWER BOARD (COMPONENT SIDE)

FIGURE 4 LED LCD TV (M/N: LC-50N3100U) POWER BOARD (SOLDERED SIDE)