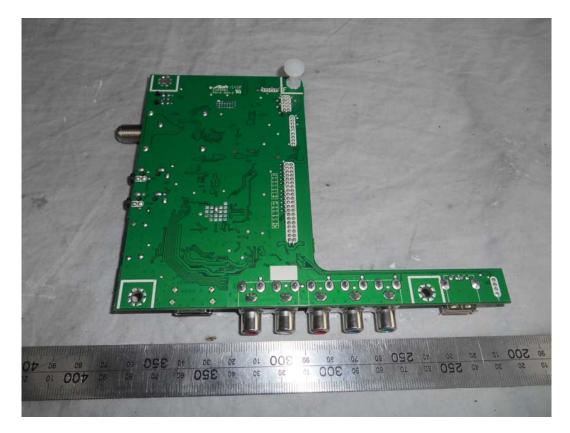

### FIGURE 5 LED LCD TV (M/N: LC-50N3100U) MAIN BOARD (COMPONENT SIDE)

FIGURE 6 LED LCD TV (M/N: LC-50N3100U) MAIN BOARD (SOLDERED SIDE)