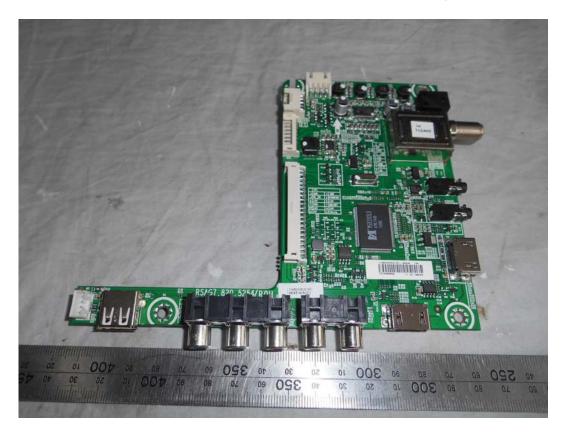

### FIGURE 5 LED LCD TV (M/N: LC-50N3100U) MAIN BOARD (COMPONENT SIDE)

FIGURE 6 LED LCD TV (M/N: LC-50N3100U) MAIN BOARD (SOLDERED SIDE)