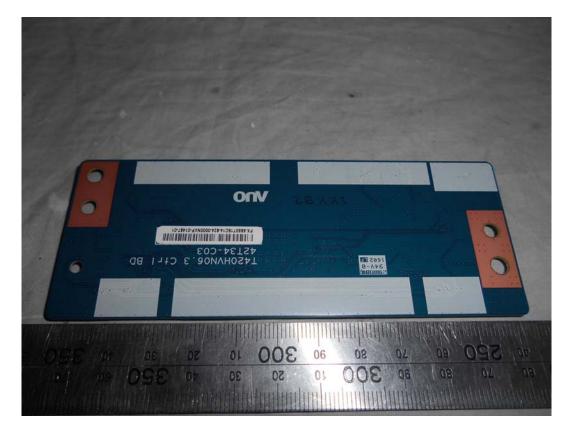

### FIGURE 10 LED LCD TV (M/N: LC-50N3100U) PANEL BOARD (COMPONENT SIDE)

FIGURE 11 LED LCD TV (M/N: LC-50N3100U) PANEL BOARD (SOLDERED SIDE)