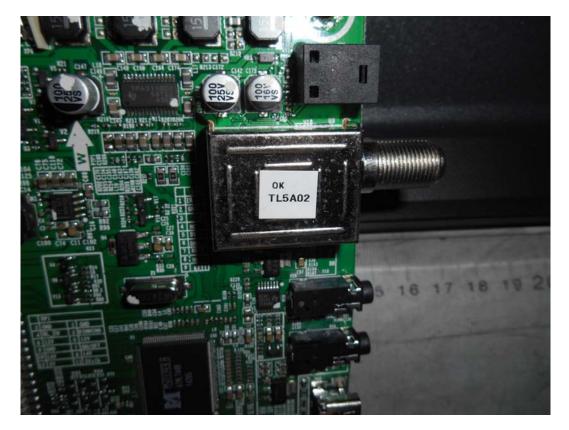

### FIGURE 7 LED LCD TV (M/N: LC-50N3100U) CHIP & CRYSTAL ON MAIN BOARD

FIGURE 8 LED LCD TV (M/N: LC-50N3100U) TUNER

FIGURE 9 LED LCD TV (M/N: LC-50N3100U) CHIP & CRYSTAL ON TUNER BOARD