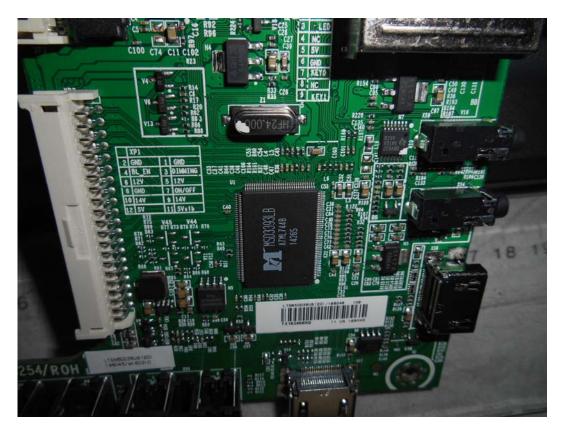

### FIGURE 7 LED LCD TV (M/N: LC-50N3100U) CHIP & CRYSTAL ON MAIN BOARD

FIGURE 8 LED LCD TV (M/N: LC-50N3100U) TUNER

FIGURE 9 LED LCD TV (M/N: LC-50N3100U) CHIP & CRYSTAL ON TUNER BOARD