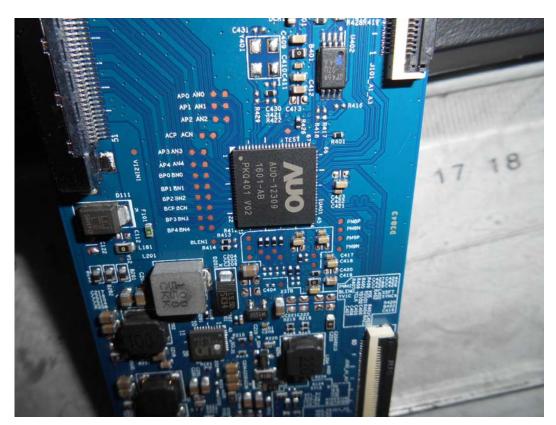

URE 1 LED LCD TV (M/N: LC-50N3100U) COVER REMOVED



FIGURE 2 LED LCD TV (M/N: LC-50N3100U) LCD PANEL LABEL



FIGURE 3 LED LCD TV (M/N: LC-50N3100U) POWER BOARD (COMPONENT SIDE)



FIGURE 4 LED LCD TV (M/N: LC-50N3100U) POWER BOARD (SOLDERED SIDE)



### FIGURE 5 LED LCD TV (M/N: LC-50N3100U) MAIN BOARD (COMPONENT SIDE)



FIGURE 6 LED LCD TV (M/N: LC-50N3100U) MAIN BOARD (SOLDERED SIDE)



### FIGURE 7 LED LCD TV (M/N: LC-50N3100U) CHIP & CRYSTAL ON MAIN BOARD



FIGURE 8 LED LCD TV (M/N: LC-50N3100U) TUNER



FIGURE 9 LED LCD TV (M/N: LC-50N3100U) CHIP & CRYSTAL ON TUNER BOARD



### FIGURE 10 LED LCD TV (M/N: LC-50N3100U) PANEL BOARD (COMPONENT SIDE)



FIGURE 11 LED LCD TV (M/N: LC-50N3100U) PANEL BOARD (SOLDERED SIDE)



# Figure 12 LED LCD TV (M/N: LC-50N3100U) Chip On Panel Board



### FIGURE 13 LED LCD TV (M/N: LC-50N3100U) KEY BOARD (COMPONENT SIDE)



FIGURE 14 LED LCD TV (M/N: LC-50N3100U) KEY BOARD (SOLDERED SIDE)



## FIGURE 15 LED LCD TV (M/N: LC-50N3100U) IR BOARD (COMPONENT SIDE)



FIGURE 16 LED LCD TV (M/N: LC-50N3100U) IR BOARD (SOLDERED SIDE)