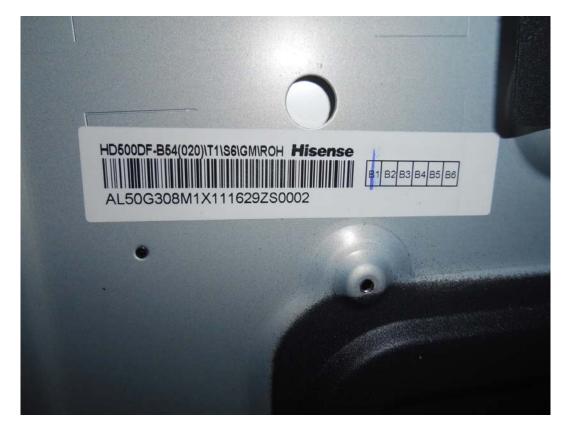

FIGURE 1 LED LCD TV (M/N: LC-50N3100U) COVER REMOVED

FIGURE 2 LED LCD TV (M/N: LC-50N3100U) LCD PANEL LABEL

FIGURE 3 LED LCD TV (M/N: LC-50N3100U) POWER BOARD (COMPONENT SIDE)

FIGURE 4 LED LCD TV (M/N: LC-50N3100U) POWER BOARD (SOLDERED SIDE)