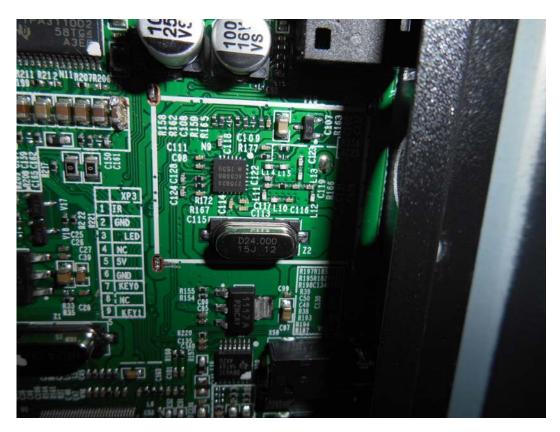

### FIGURE 7 LED LCD TV (M/N: LC-50N3100U) CHIP & CRYSTAL ON MAIN BOARD

FIGURE 8 LED LCD TV (M/N: LC-50N3100U) TUNER

FIGURE 9 LED LCD TV (M/N: LC-50N3100U) CHIP & CRYSTAL ON TUNER BOARD