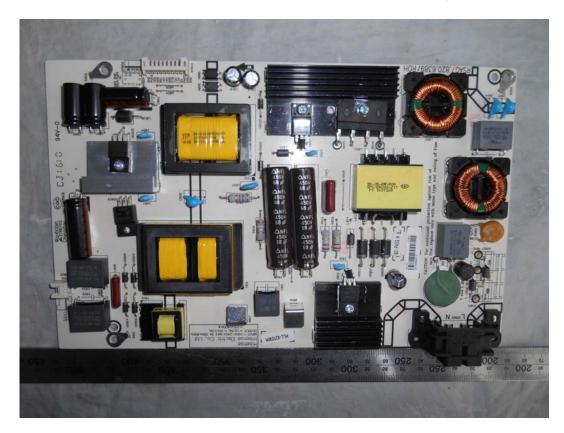

FIGURE 1 LED LCD TV (M/N: LC-50N3100U) COVER REMOVED

FIGURE 2 LED LCD TV (M/N: LC-50N3100U) LCD PANEL LABEL

FIGURE 3 LED LCD TV (M/N: LC-50N3100U) POWER BOARD (COMPONENT SIDE)

FIGURE 4 LED LCD TV (M/N: LC-50N3100U) POWER BOARD (SOLDERED SIDE)