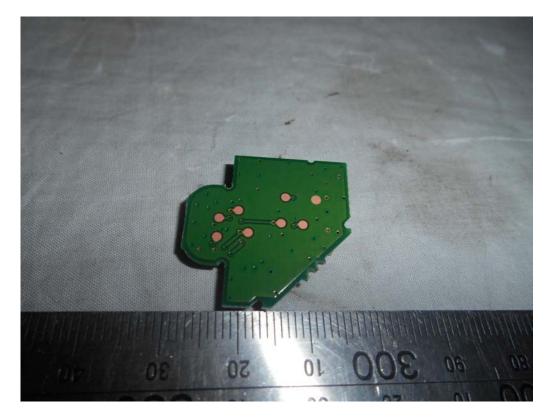

FIGURE 18 LED LCD TV (M/N: LC-55N4000U) POWER BOARD (SOLDERED SIDE)

FIGURE 19 LED LCD TV (M/N: LC-55N4000U) KEY BOARD (COMPONENT SIDE)

FIGURE 20 LED LCD TV (M/N: LC-55N4000U) KEY BOARD (SOLDERED SIDE)