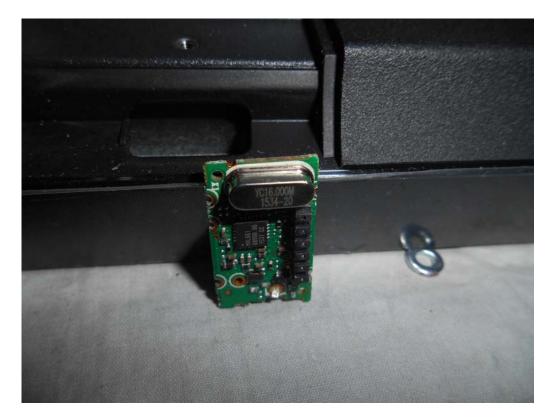

## FIGURE 9 LED LCD TV (M/N: LC-55N4000U) TUNER CRYSTAL ON MAIN BOARD

FIGURE 10 LED LCD TV (M/N: LC-55N4000U) RF BOARD (COMPONENT SIDE)

FIGURE 11 LED LCD TV (M/N: LC-55N4000U) RF BOARD (SOLDERED SIDE)

FIGURE 13 LED LCD TV (M/N: LC-55N4000U) RF BOARD COVER REMOVED