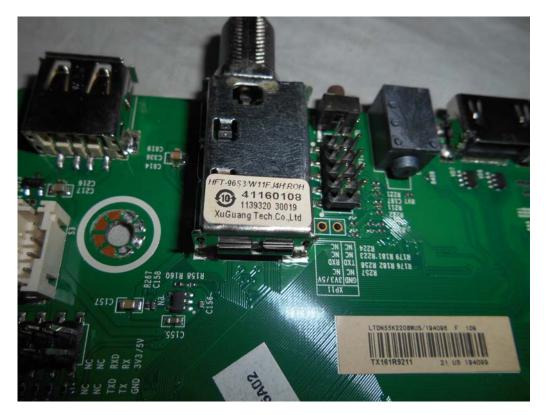

## FIGURE 7 LED LCD TV (M/N: LC-55N4000U) TUNER BOARD (COMPONENT SIDE)

FIGURE 8 LED LCD TV (M/N: LC-55N4000U) TUNER BOARD (SOLDERED SIDE)