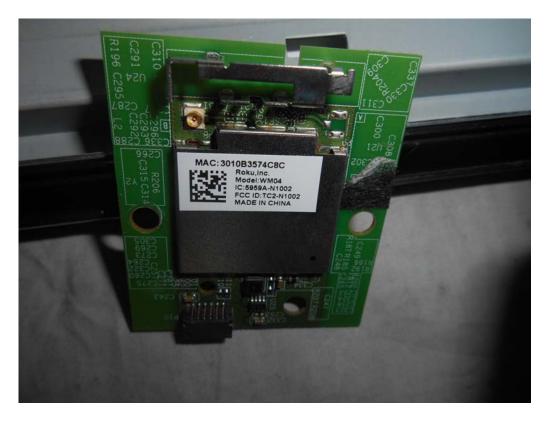

## FIGURE 9 LED LCD TV (M/N: LC-55N4000U) TUNER CRYSTAL ON MAIN BOARD

FIGURE 10 LED LCD TV (M/N: LC-55N4000U) RF BOARD (COMPONENT SIDE)

FIGURE 11 LED LCD TV (M/N: LC-55N4000U) RF BOARD (SOLDERED SIDE)

FIGURE 13 LED LCD TV (M/N: LC-55N4000U) RF BOARD COVER REMOVED