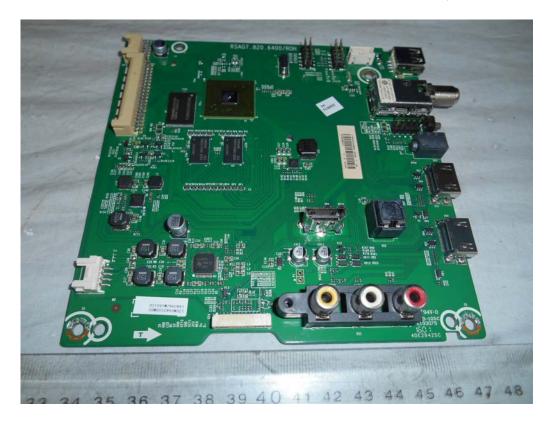

Figure 1 LED LCD TV (M/N: LC-55N4000U) Cover Removed

FIGURE 2 LED LCD TV (M/N: LC-55N4000U) LCD PANEL LABEL

FIGURE 3 LED LCD TV (M/N: LC-55N4000U) MAIN BOARD (COMPONENT SIDE)

FIGURE 4 LED LCD TV (M/N: LC-55N4000U) MAIN BOARD (SOLDERED SIDE)