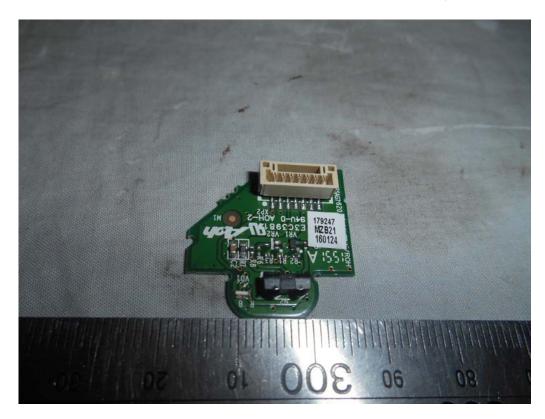

FIGURE 18 LED LCD TV (M/N: LC-55N4000U) POWER BOARD (SOLDERED SIDE)

FIGURE 19 LED LCD TV (M/N: LC-55N4000U) KEY BOARD (COMPONENT SIDE)

FIGURE 20 LED LCD TV (M/N: LC-55N4000U) KEY BOARD (SOLDERED SIDE)