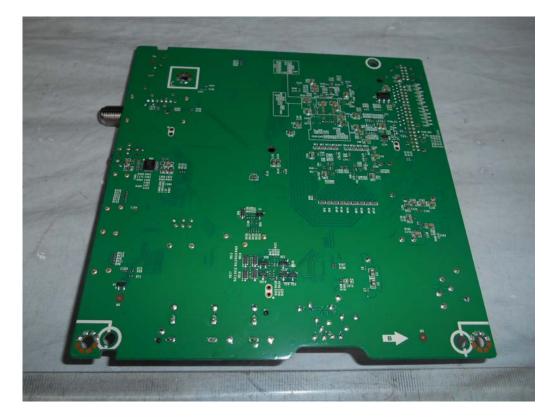

Figure 1 LED LCD TV (M/N: LC-55N4000U) Cover Removed

FIGURE 2 LED LCD TV (M/N: LC-55N4000U) LCD PANEL LABEL

FIGURE 3 LED LCD TV (M/N: LC-55N4000U) MAIN BOARD (COMPONENT SIDE)

FIGURE 4 LED LCD TV (M/N: LC-55N4000U) MAIN BOARD (SOLDERED SIDE)