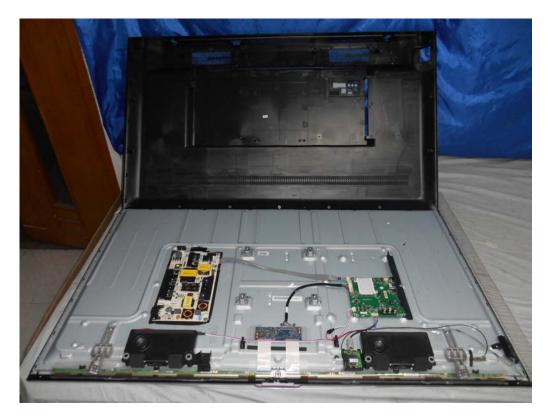

Figure 1 LED LCD TV (M/N: LC-55N4000U) Cover Removed

FIGURE 2 LED LCD TV (M/N: LC-55N4000U) LCD PANEL LABEL

FIGURE 3 LED LCD TV (M/N: LC-55N4000U) MAIN BOARD (COMPONENT SIDE)

FIGURE 4 LED LCD TV (M/N: LC-55N4000U) MAIN BOARD (SOLDERED SIDE)