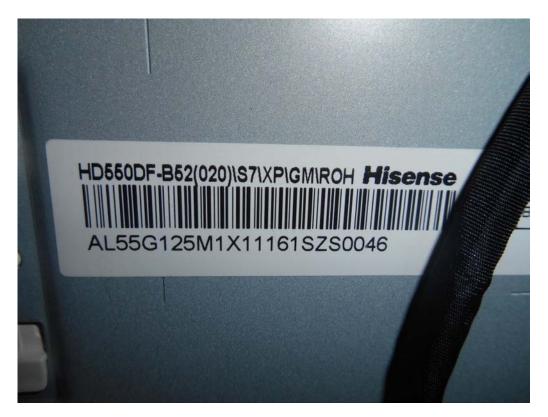

Figure 1 LED LCD TV (M/N: LC-55N4000U) Cover Removed

FIGURE 2 LED LCD TV (M/N: LC-55N4000U) LCD PANEL LABEL

FIGURE 3 LED LCD TV (M/N: LC-55N4000U) MAIN BOARD (COMPONENT SIDE)

FIGURE 4 LED LCD TV (M/N: LC-55N4000U) MAIN BOARD (SOLDERED SIDE)