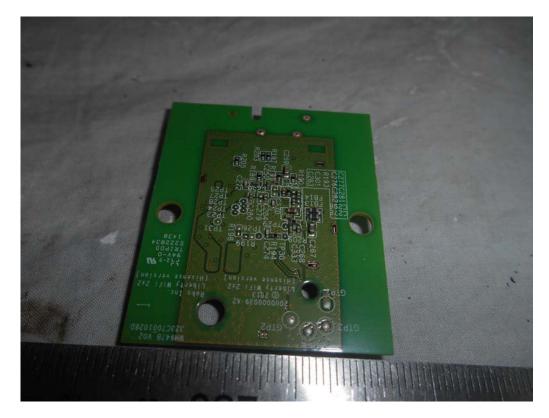

## FIGURE 9 LED LCD TV (M/N: LC-55N4000U) TUNER CRYSTAL ON MAIN BOARD

FIGURE 10 LED LCD TV (M/N: LC-55N4000U) RF BOARD (COMPONENT SIDE)

FIGURE 11 LED LCD TV (M/N: LC-55N4000U) RF BOARD (SOLDERED SIDE)

FIGURE 13 LED LCD TV (M/N: LC-55N4000U) RF BOARD COVER REMOVED