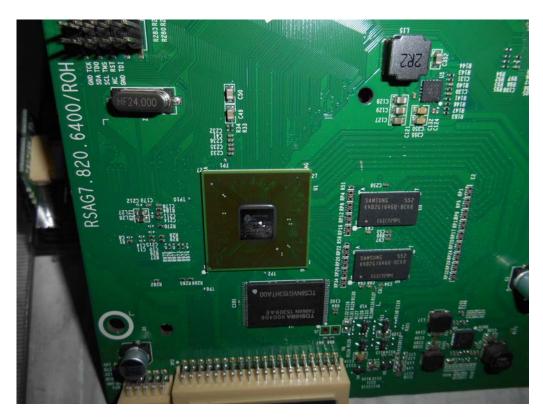

Figure 1 LED LCD TV (M/N: LC-55N4000U) Cover Removed

FIGURE 2 LED LCD TV (M/N: LC-55N4000U) LCD PANEL LABEL

FIGURE 3 LED LCD TV (M/N: LC-55N4000U) MAIN BOARD (COMPONENT SIDE)

FIGURE 4 LED LCD TV (M/N: LC-55N4000U) MAIN BOARD (SOLDERED SIDE)