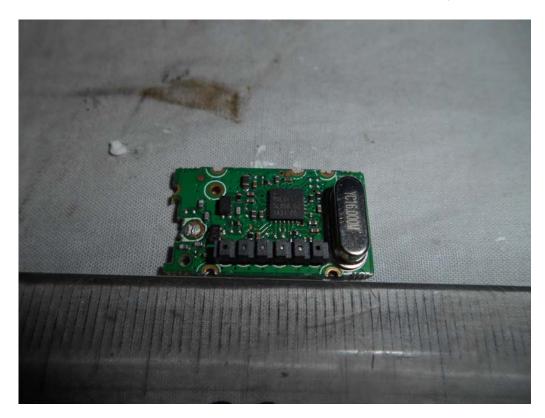

## FIGURE 7 LED LCD TV (M/N: LC-55N4000U) TUNER BOARD (COMPONENT SIDE)

FIGURE 8 LED LCD TV (M/N: LC-55N4000U) TUNER BOARD (SOLDERED SIDE)