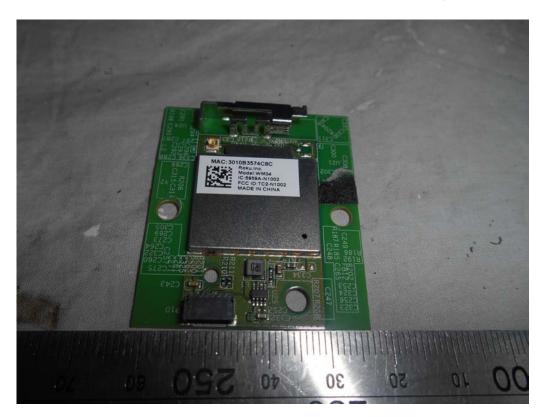

## FIGURE 9 LED LCD TV (M/N: LC-55N4000U) TUNER CRYSTAL ON MAIN BOARD

FIGURE 10 LED LCD TV (M/N: LC-55N4000U) RF BOARD (COMPONENT SIDE)

FIGURE 11 LED LCD TV (M/N: LC-55N4000U) RF BOARD (SOLDERED SIDE)

FIGURE 13 LED LCD TV (M/N: LC-55N4000U) RF BOARD COVER REMOVED