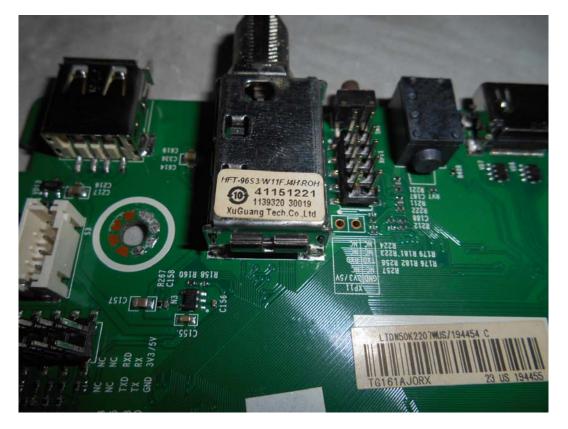

### FIGURE 7 LED LCD TV (M/N: LTDN50K2207WUS) CHIP & CRYSTAL ON MAIN BOARD

FIGURE 8 LED LCD TV (M/N: LTDN50K2207WUS) TUNER