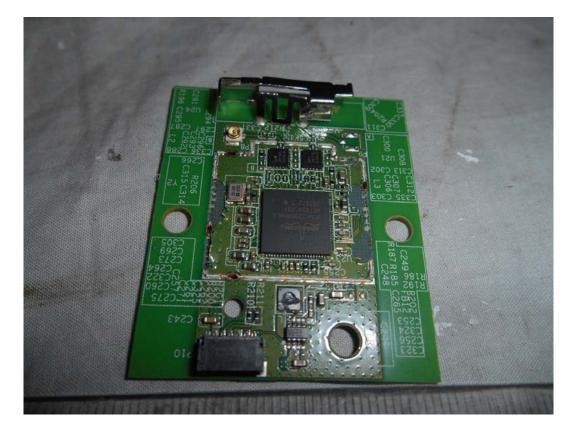

### FIGURE 15 LED LCD TV (M/N: LTDN50K2207WUS) RF BOARD (COMPONENT SIDE)

FIGURE 16 LED LCD TV (M/N: LTDN50K2207WUS) RF BOARD (SOLDERED SIDE)

FIGURE 17 LED LCD TV (M/N: LTDN50K2207WUS) RF BOARD LABEL

FIGURE 18 LED LCD TV (M/N: LTDN50K2207WUS) RF BOARD COVER REMOVED