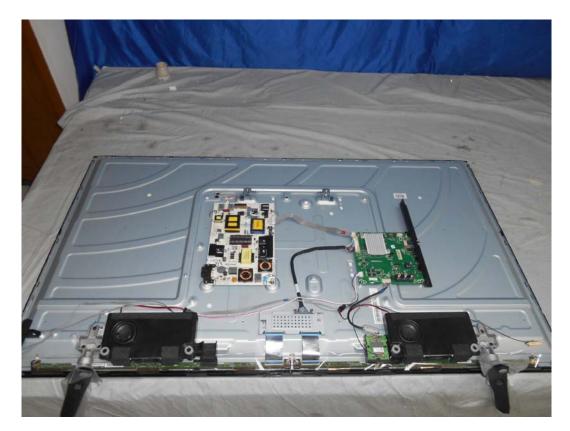

FIGURE 1 LED LCD TV (M/N: LTDN50K2207WUS) COVER REMOVED

FIGURE 2 LED LCD TV (M/N: LTDN50K2207WUS) LCD PANEL LABEL

FIGURE 3 LED LCD TV (M/N: LTDN50K2207WUS) POWER BOARD (COMPONENT SIDE)

FIGURE 4 LED LCD TV (M/N: LTDN50K2207WUS) Power Board (Soldered Side)