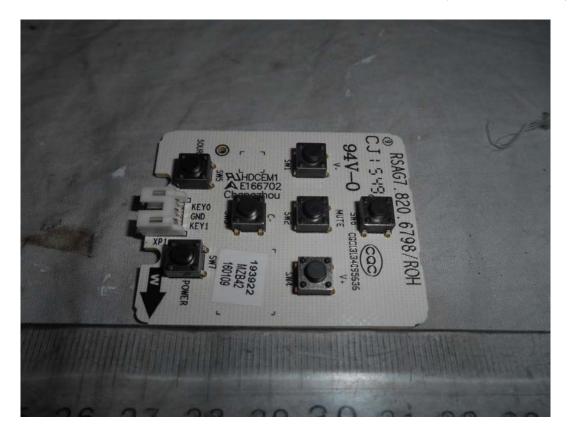

### FIGURE 19 LED LCD TV (M/N: LTDN50K2207WUS) KEY BOARD (COMPONENT SIDE)

FIGURE 20 LED LCD TV (M/N: LTDN50K2207WUS) KEY BOARD (SOLDERED SIDE)