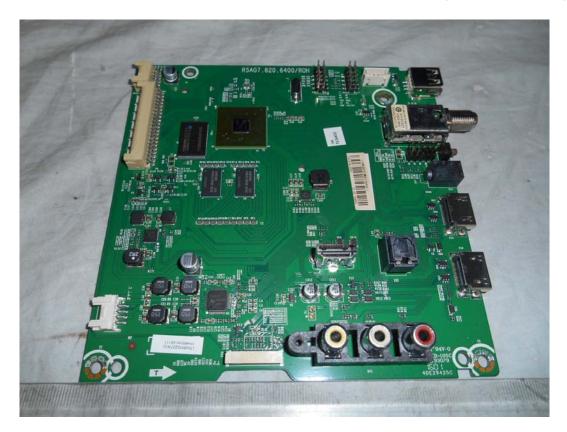

### FIGURE 5 LED LCD TV (M/N: LTDN50K2207WUS) MAIN BOARD (COMPONENT SIDE)

FIGURE 6 LED LCD TV (M/N: LTDN50K2207WUS) MAIN BOARD (SOLDERED SIDE)