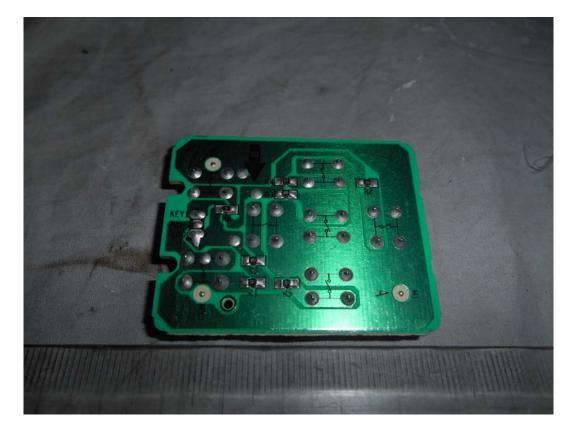

### FIGURE 19 LED LCD TV (M/N: LTDN50K2207WUS) KEY BOARD (COMPONENT SIDE)

FIGURE 20 LED LCD TV (M/N: LTDN50K2207WUS) KEY BOARD (SOLDERED SIDE)