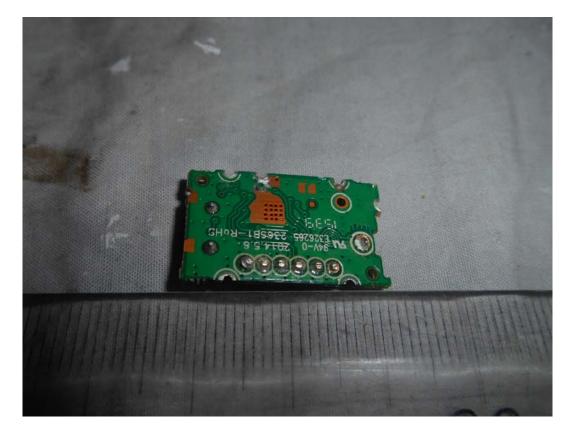

### FIGURE 15 LED LCD TV (M/N: LTDN50K2207WUS) RF BOARD (COMPONENT SIDE)

FIGURE 16 LED LCD TV (M/N: LTDN50K2207WUS) RF BOARD (SOLDERED SIDE)

FIGURE 17 LED LCD TV (M/N: LTDN50K2207WUS) RF BOARD LABEL

FIGURE 18 LED LCD TV (M/N: LTDN50K2207WUS) RF BOARD COVER REMOVED