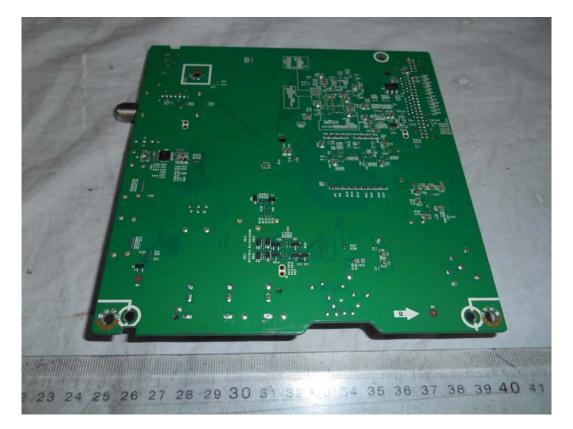

### FIGURE 5 LED LCD TV (M/N: LTDN50K2207WUS) MAIN BOARD (COMPONENT SIDE)

FIGURE 6 LED LCD TV (M/N: LTDN50K2207WUS) MAIN BOARD (SOLDERED SIDE)