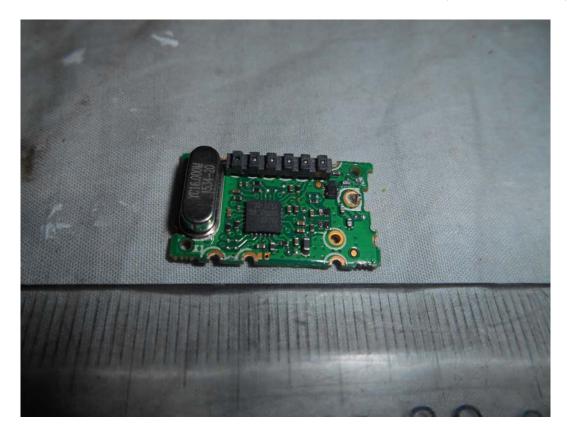

### FIGURE 15 LED LCD TV (M/N: LTDN50K2207WUS) RF BOARD (COMPONENT SIDE)

FIGURE 16 LED LCD TV (M/N: LTDN50K2207WUS) RF BOARD (SOLDERED SIDE)

FIGURE 17 LED LCD TV (M/N: LTDN50K2207WUS) RF BOARD LABEL

FIGURE 18 LED LCD TV (M/N: LTDN50K2207WUS) RF BOARD COVER REMOVED