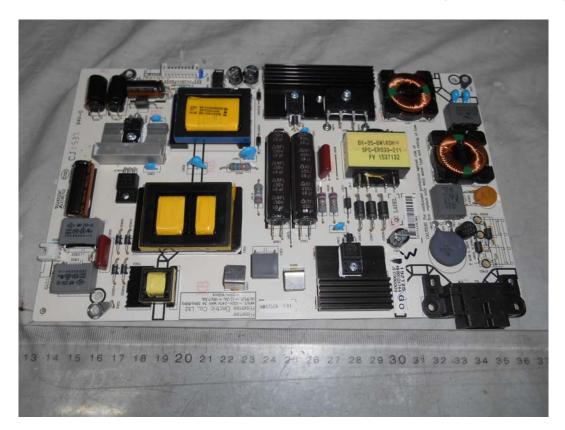

FIGURE 1 LED LCD TV (M/N: LTDN50K2207WUS) COVER REMOVED

FIGURE 2 LED LCD TV (M/N: LTDN50K2207WUS) LCD PANEL LABEL

FIGURE 3 LED LCD TV (M/N: LTDN50K2207WUS) POWER BOARD (COMPONENT SIDE)

FIGURE 4 LED LCD TV (M/N: LTDN50K2207WUS) Power Board (Soldered Side)