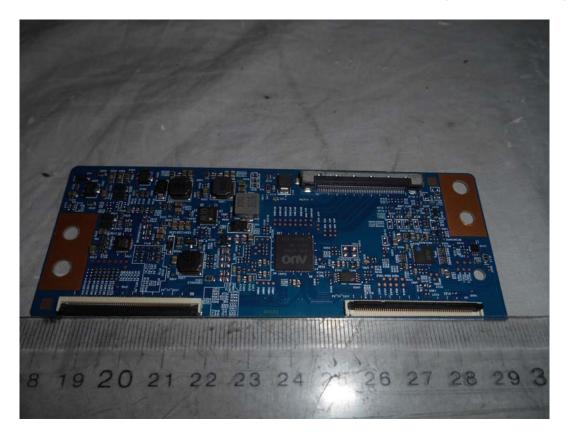

### FIGURE 12 LED LCD TV (M/N: LTDN50K2207WUS) PANEL BOARD (COMPONENT SIDE)

FIGURE 13 LED LCD TV (M/N: LTDN50K2207WUS) PANEL BOARD (SOLDERED SIDE)