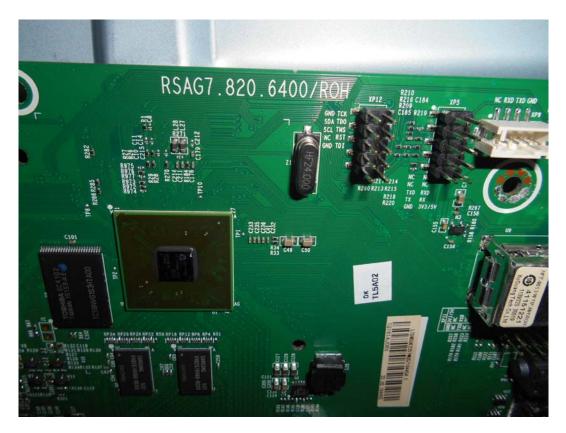

### FIGURE 7 LED LCD TV (M/N: LTDN50K2207WUS) CHIP & CRYSTAL ON MAIN BOARD

FIGURE 8 LED LCD TV (M/N: LTDN50K2207WUS) TUNER