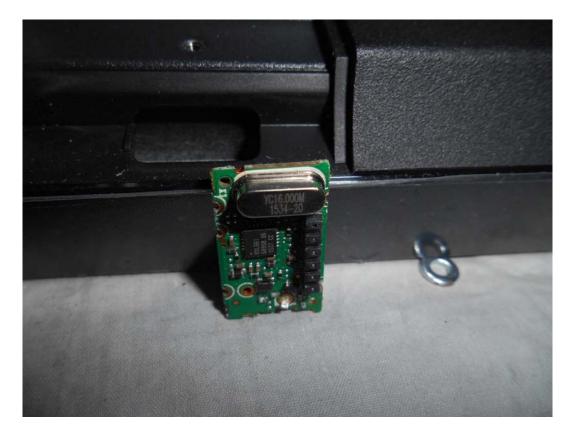

### FIGURE 15 LED LCD TV (M/N: LTDN50K2207WUS) RF BOARD (COMPONENT SIDE)

FIGURE 16 LED LCD TV (M/N: LTDN50K2207WUS) RF BOARD (SOLDERED SIDE)

FIGURE 17 LED LCD TV (M/N: LTDN50K2207WUS) RF BOARD LABEL

FIGURE 18 LED LCD TV (M/N: LTDN50K2207WUS) RF BOARD COVER REMOVED