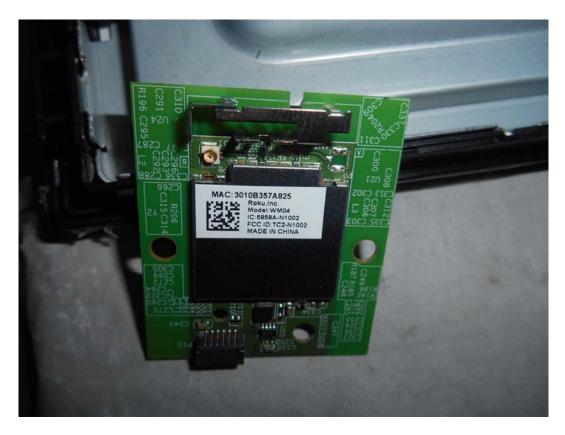

### FIGURE 15 LED LCD TV (M/N: LTDN50K2207WUS) RF BOARD (COMPONENT SIDE)

FIGURE 16 LED LCD TV (M/N: LTDN50K2207WUS) RF BOARD (SOLDERED SIDE)

FIGURE 17 LED LCD TV (M/N: LTDN50K2207WUS) RF BOARD LABEL

FIGURE 18 LED LCD TV (M/N: LTDN50K2207WUS) RF BOARD COVER REMOVED