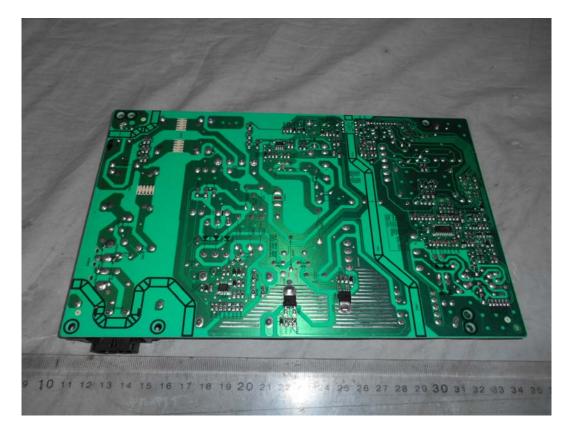

FIGURE 1 LED LCD TV (M/N: LTDN50K2207WUS) COVER REMOVED

FIGURE 2 LED LCD TV (M/N: LTDN50K2207WUS) LCD PANEL LABEL

FIGURE 3 LED LCD TV (M/N: LTDN50K2207WUS) POWER BOARD (COMPONENT SIDE)

FIGURE 4 LED LCD TV (M/N: LTDN50K2207WUS) Power Board (Soldered Side)