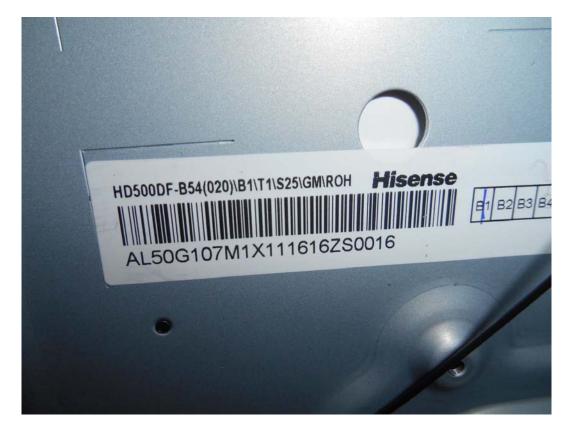

FIGURE 1 LED LCD TV (M/N: LTDN50K2207WUS) COVER REMOVED

FIGURE 2 LED LCD TV (M/N: LTDN50K2207WUS) LCD PANEL LABEL

FIGURE 3 LED LCD TV (M/N: LTDN50K2207WUS) POWER BOARD (COMPONENT SIDE)

FIGURE 4 LED LCD TV (M/N: LTDN50K2207WUS) Power Board (Soldered Side)