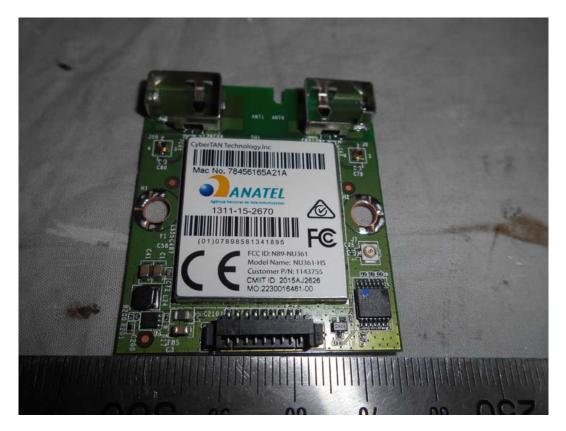

# FIGURE 19 LED LCD TV (M/N: HU55K3300UWG) RF BOARD (COMPONENT SIDE)

FIGURE 20 LED LCD TV (M/N: HU55K3300UWG) RF BOARD (SOLDERED SIDE)

FIGURE 21 LED LCD TV (M/N: HU55K3300UWG) RF BOARD LABEL