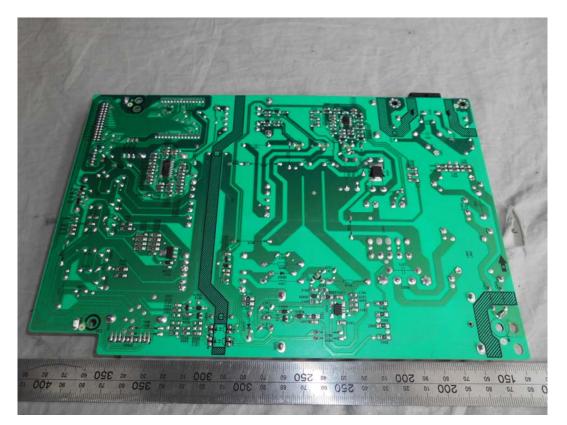

### FIGURE 9 LED LCD TV (M/N: HU55K3300UWG) POWER BOARD (COMPONENT SIDE)

FIGURE 10 LED LCD TV (M/N: HU55K3300UWG) Power Board (Soldered Side)

FIGURE 11 LED LCD TV (M/N: HU55K3300UWG) TUNER

FIGURE 12 LED LCD TV (M/N: HU55K3300UWG) TUNER BOARD (COMPONENT SIDE)