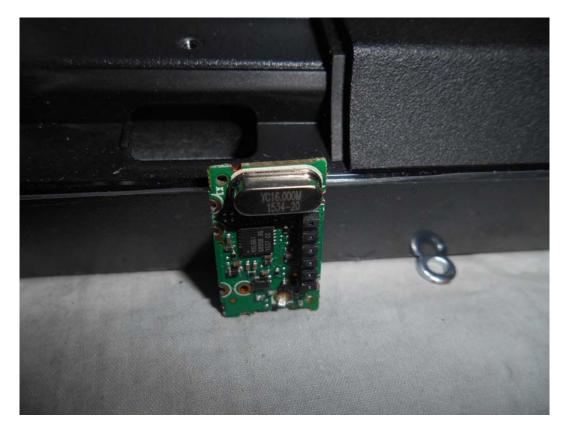

# FIGURE 13 LED LCD TV (M/N: HU55K3300UWG) TUNER BOARD (SOLDERED SIDE)

FIGURE 14 LED LCD TV (M/N: HU55K3300UWG) CHIP & CRYSTAL ON TUNER BOARD