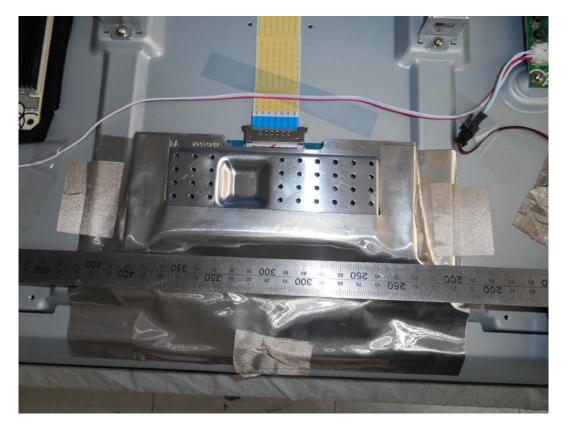

# FIGURE 22 LED LCD TV (M/N: HU55K3300UWG) RF BOARD COVER REMOVED

FIGURE 23 LED LCD TV (M/N: HU55K3300UWG) DEBUG #1

FIGURE 25 LED LCD TV (M/N: HU55K3300UWG) DEBUG #3