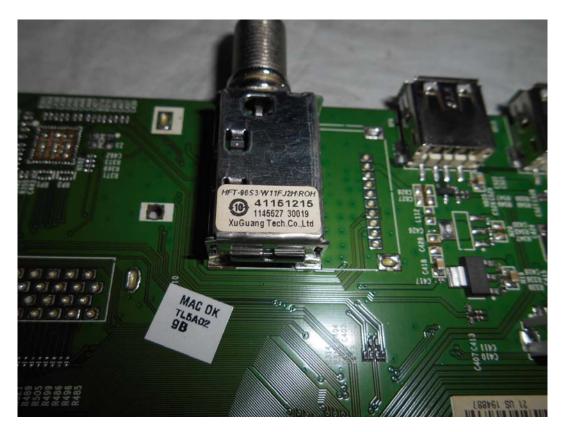

### FIGURE 9 LED LCD TV (M/N: HU55K3300UWG) POWER BOARD (COMPONENT SIDE)

FIGURE 10 LED LCD TV (M/N: HU55K3300UWG) Power Board (Soldered Side)

FIGURE 11 LED LCD TV (M/N: HU55K3300UWG) TUNER

FIGURE 12 LED LCD TV (M/N: HU55K3300UWG) TUNER BOARD (COMPONENT SIDE)