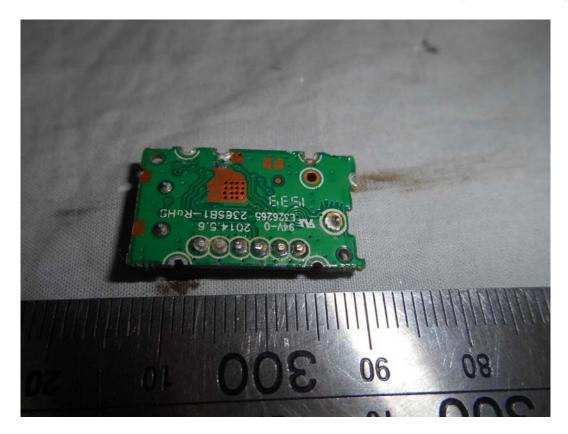

# FIGURE 13 LED LCD TV (M/N: HU55K3300UWG) TUNER BOARD (SOLDERED SIDE)

FIGURE 14 LED LCD TV (M/N: HU55K3300UWG) CHIP & CRYSTAL ON TUNER BOARD