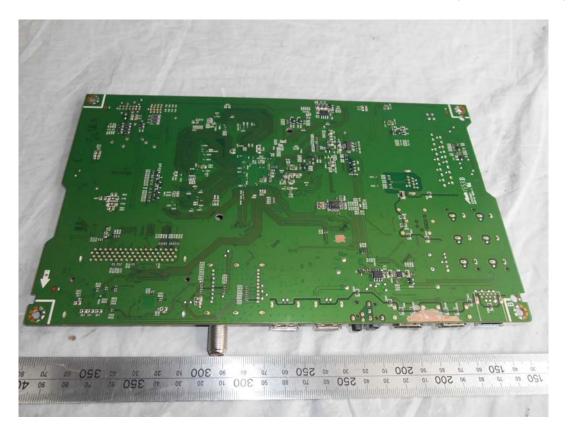

### FIGURE 7 LED LCD TV (M/N: HU55K3300UWG) MAIN BOARD (SOLDERED SIDE)

FIGURE 8 LED LCD TV (M/N: HU55K3300UWG) CHIP & CRYSTAL ON MAIN BOARD