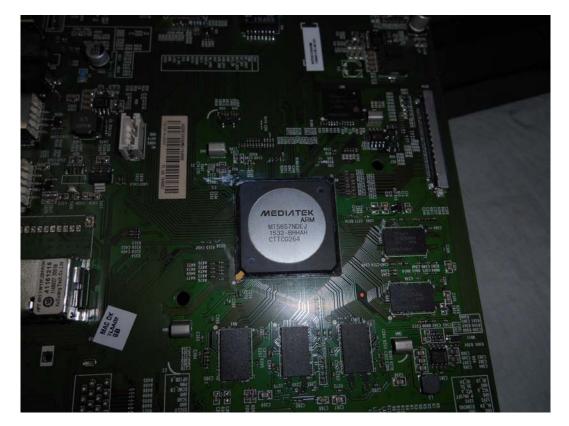

### FIGURE 5 LED LCD TV (M/N: HU55K3300UWG) CHIP & CRYSTAL ON PANEL BOARD

FIGURE 6 LED LCD TV (M/N: HU55K3300UWG) MAIN BOARD (COMPONENT SIDE)