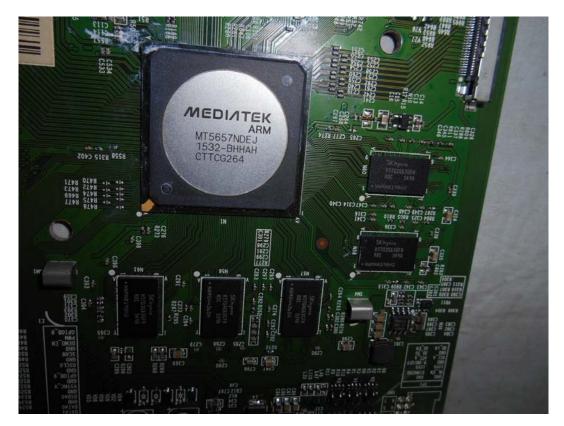

### FIGURE 7 LED LCD TV (M/N: HU55K3300UWG) MAIN BOARD (SOLDERED SIDE)

FIGURE 8 LED LCD TV (M/N: HU55K3300UWG) CHIP & CRYSTAL ON MAIN BOARD