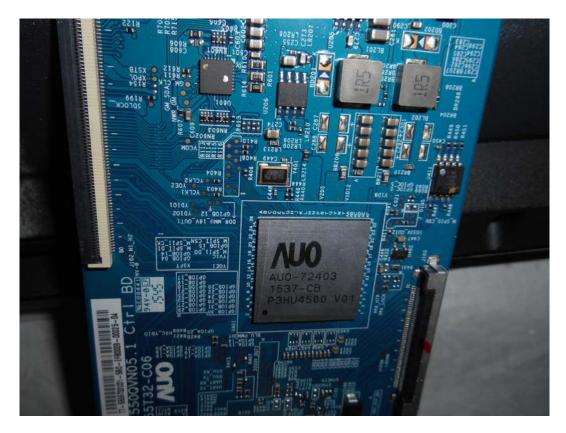

### FIGURE 5 LED LCD TV (M/N: HU55K3300UWG) CHIP & CRYSTAL ON PANEL BOARD

FIGURE 6 LED LCD TV (M/N: HU55K3300UWG) MAIN BOARD (COMPONENT SIDE)