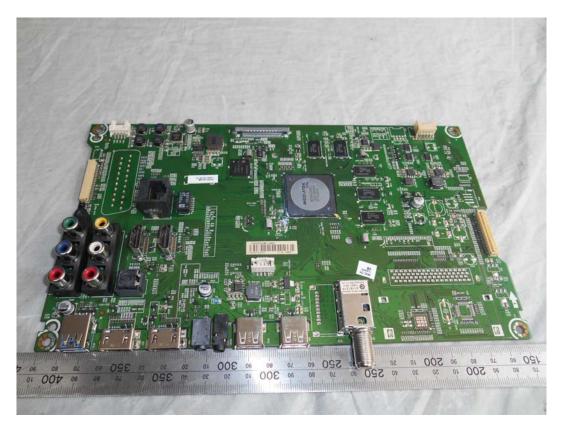

### FIGURE 5 LED LCD TV (M/N: HU55K3300UWG) CHIP & CRYSTAL ON PANEL BOARD

FIGURE 6 LED LCD TV (M/N: HU55K3300UWG) MAIN BOARD (COMPONENT SIDE)