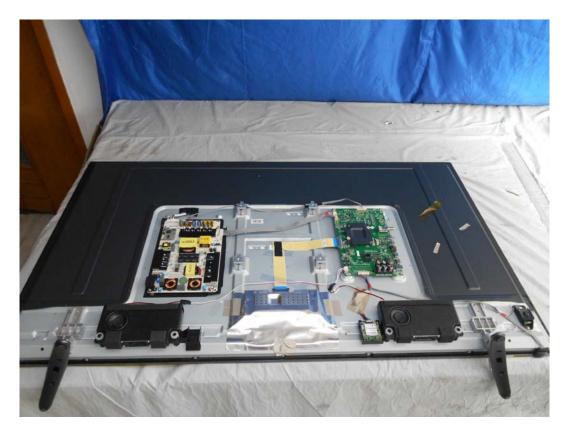

FIGURE 1 LED LCD TV (M/N: HU55K3300UWG) COVER REMOVED

FIGURE 2 LED LCD TV (M/N: HU55K3300UWG) LCD PANEL LABEL