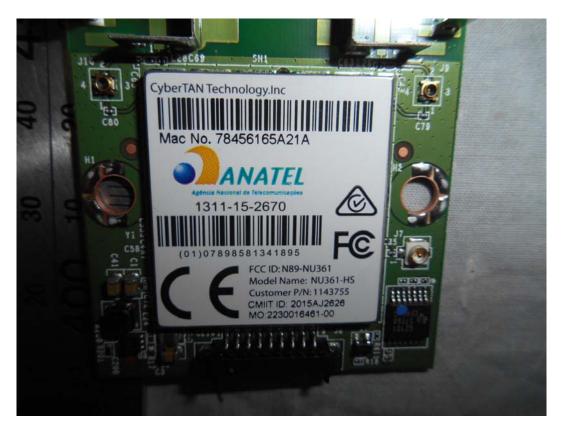

# FIGURE 19 LED LCD TV (M/N: HU55K3300UWG) RF BOARD (COMPONENT SIDE)

FIGURE 20 LED LCD TV (M/N: HU55K3300UWG) RF BOARD (SOLDERED SIDE)

FIGURE 21 LED LCD TV (M/N: HU55K3300UWG) RF BOARD LABEL