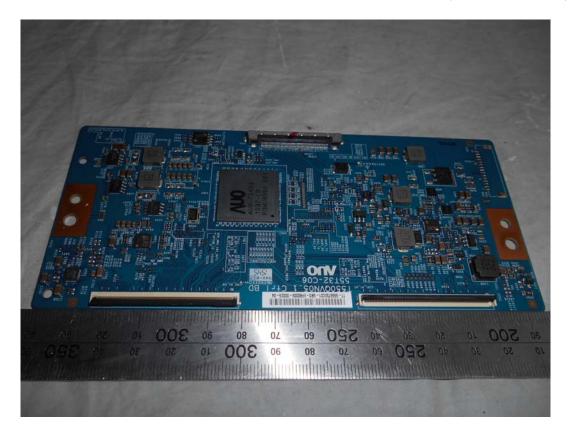

### FIGURE 3 LED LCD TV (M/N: HU55K3300UWG) PANEL BOARD (COMPONENT SIDE)

FIGURE 4 LED LCD TV (M/N: HU55K3300UWG) PANEL BOARD (SOLDERED SIDE)