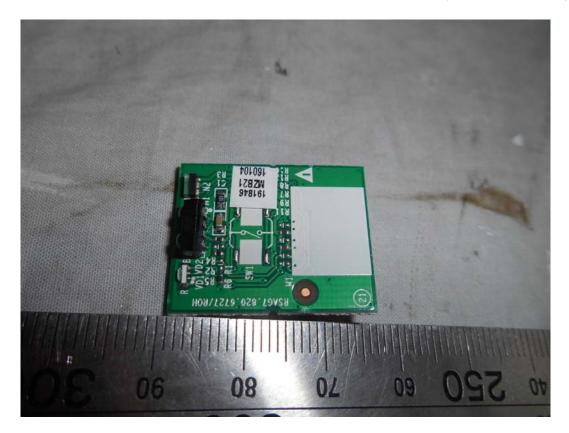

# FIGURE 19 LED LCD TV (M/N: HU55K3300UWG) RF BOARD (COMPONENT SIDE)

FIGURE 20 LED LCD TV (M/N: HU55K3300UWG) RF BOARD (SOLDERED SIDE)

FIGURE 21 LED LCD TV (M/N: HU55K3300UWG) RF BOARD LABEL