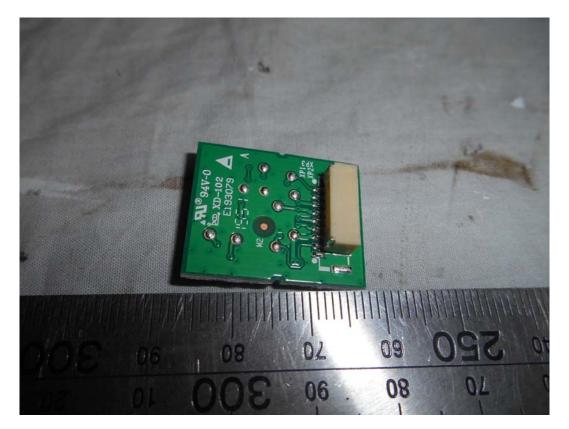

# FIGURE 15 LED LCD TV (M/N: HU55K3300UWG) IR BOARD (COMPONENT SIDE)

FIGURE 16 LED LCD TV (M/N: HU55K3300UWG) IR BOARD (SOLDERED SIDE)