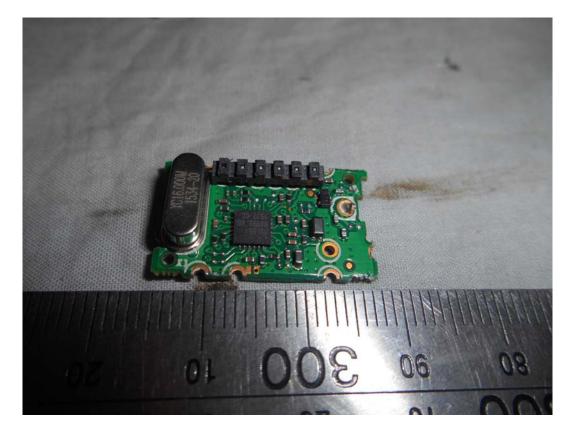

# FIGURE 19 LED LCD TV (M/N: HU55K3300UWG) RF BOARD (COMPONENT SIDE)

FIGURE 20 LED LCD TV (M/N: HU55K3300UWG) RF BOARD (SOLDERED SIDE)

FIGURE 21 LED LCD TV (M/N: HU55K3300UWG) RF BOARD LABEL