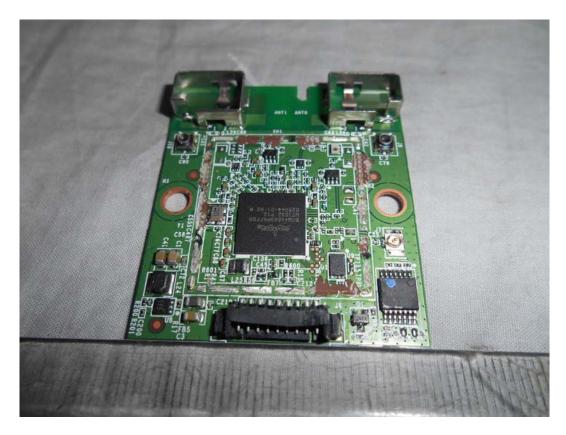

# FIGURE 19 LED LCD TV (M/N: HU55K3300UWG) RF BOARD (COMPONENT SIDE)

FIGURE 20 LED LCD TV (M/N: HU55K3300UWG) RF BOARD (SOLDERED SIDE)

FIGURE 21 LED LCD TV (M/N: HU55K3300UWG) RF BOARD LABEL