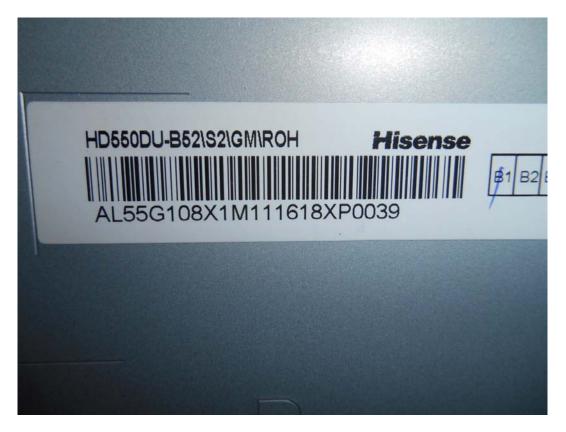

FIGURE 1 LED LCD TV (M/N: HU55K3300UWG) COVER REMOVED

FIGURE 2 LED LCD TV (M/N: HU55K3300UWG) LCD PANEL LABEL