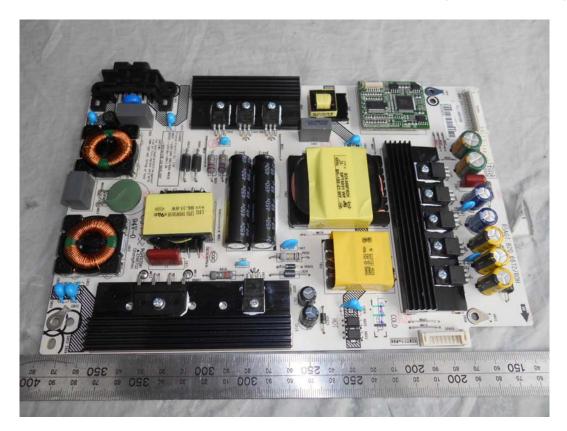

### FIGURE 9 LED LCD TV (M/N: HU55K3300UWG) POWER BOARD (COMPONENT SIDE)

FIGURE 10 LED LCD TV (M/N: HU55K3300UWG) Power Board (Soldered Side)

FIGURE 11 LED LCD TV (M/N: HU55K3300UWG) TUNER

FIGURE 12 LED LCD TV (M/N: HU55K3300UWG) TUNER BOARD (COMPONENT SIDE)