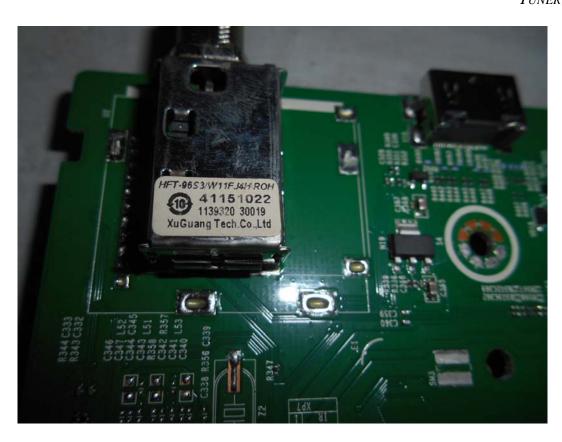

FIGURE 1 LED LCD TV (M/N: 55K2203W) COVER REMOVED

FIGURE 2 LED LCD TV (M/N: 55K2203W) LCD PANEL LABEL

FIGURE 4
LED LCD TV (M/N: 55K2203W)
MAIN BOARD (SOLDERED SIDE)

FIGURE 6 LED LCD TV (M/N: 55K2203W) TUNER