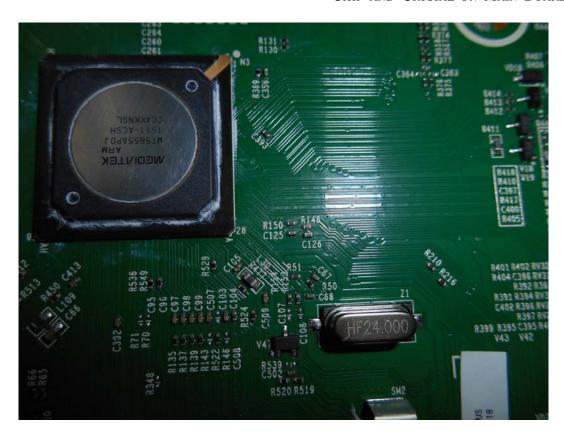

FIGURE 1 LED LCD TV (M/N: 55K2203W) COVER REMOVED

FIGURE 2 LED LCD TV (M/N: 55K2203W) LCD PANEL LABEL

FIGURE 4
LED LCD TV (M/N: 55K2203W)
MAIN BOARD (SOLDERED SIDE)

FIGURE 6 LED LCD TV (M/N: 55K2203W) TUNER