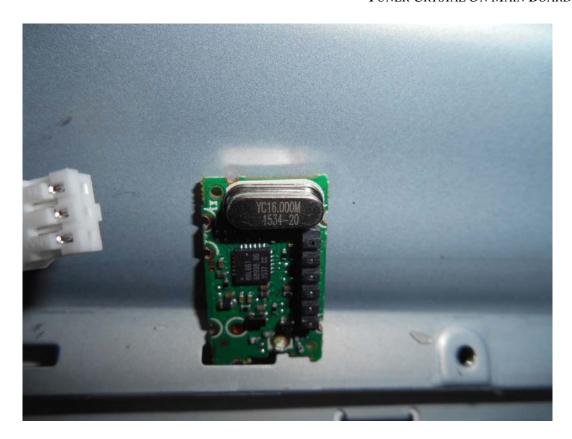

FIGURE 7
LED LCD TV (M/N: 55K2203W)
TUNER BOARD (COMPONENT SIDE)

FIGURE 8
LED LCD TV (M/N: 55K2203W)
TUNER BOARD (SOLDERED SIDE)

FIGURE 9 LED LCD TV (M/N: 55K2203W) TUNER CRYSTAL ON MAIN BOARD

FIGURE 11 LED LCD TV (M/N: 55K2203W) PANEL BOARD (SOLDERED SIDE)