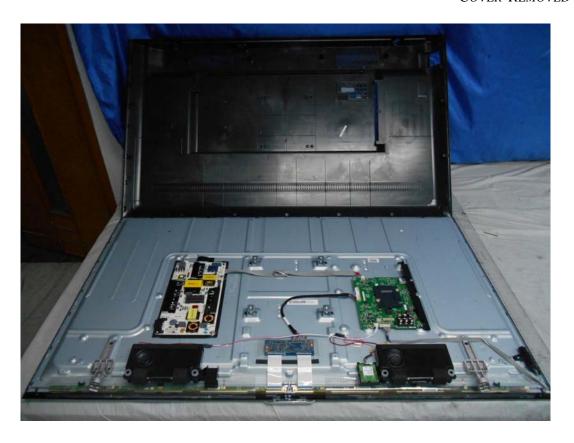

FIGURE 1 LED LCD TV (M/N: 55K2203W) COVER REMOVED

FIGURE 2 LED LCD TV (M/N: 55K2203W) LCD PANEL LABEL

FIGURE 4
LED LCD TV (M/N: 55K2203W)
MAIN BOARD (SOLDERED SIDE)

FIGURE 6 LED LCD TV (M/N: 55K2203W) TUNER