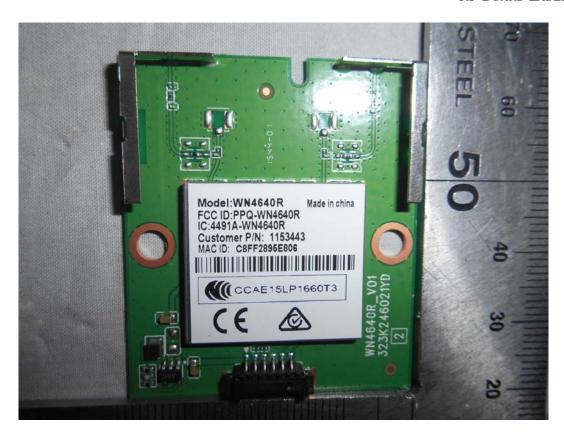

FIGURE 14 LED LCD TV (M/N: 55K2203W) RF BOARD (SOLDERED SIDE)

FIGURE 16 LED LCD TV (M/N: 55K2203W) CHIP & CRYSTAL ON RF BOARD

FIGURE 18 LED LCD TV (M/N: 55K2203W) POWER BOARD (SOLDERED SIDE)

FIGURE 20 LED LCD TV (M/N: 55K2203W) KEY BOARD (SOLDERED SIDE)