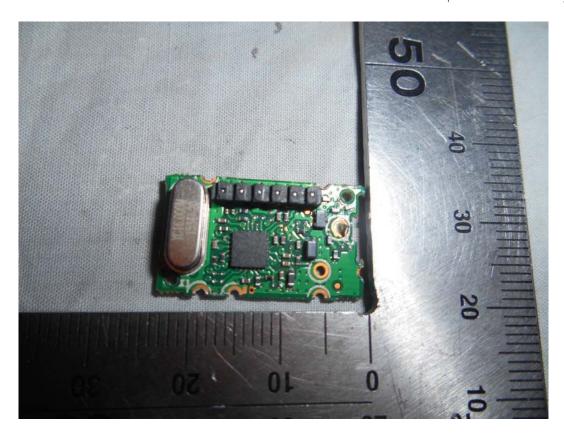

FIGURE 7
LED LCD TV (M/N: 55K2203W)
TUNER BOARD (COMPONENT SIDE)

FIGURE 8
LED LCD TV (M/N: 55K2203W)
TUNER BOARD (SOLDERED SIDE)

FIGURE 9 LED LCD TV (M/N: 55K2203W) TUNER CRYSTAL ON MAIN BOARD

FIGURE 11 LED LCD TV (M/N: 55K2203W) PANEL BOARD (SOLDERED SIDE)