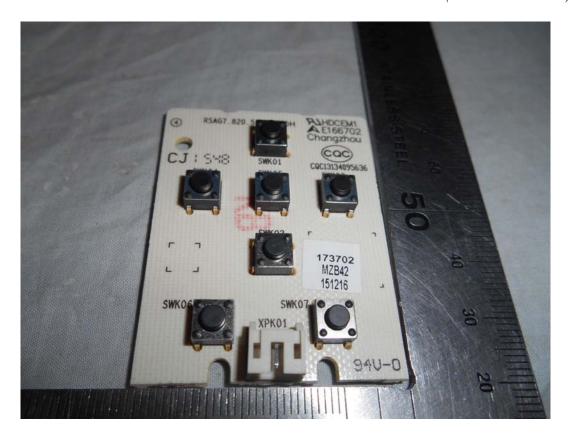

FIGURE 14 LED LCD TV (M/N: 55K2203W) RF BOARD (SOLDERED SIDE)

FIGURE 16 LED LCD TV (M/N: 55K2203W) CHIP & CRYSTAL ON RF BOARD

FIGURE 18 LED LCD TV (M/N: 55K2203W) POWER BOARD (SOLDERED SIDE)

FIGURE 20 LED LCD TV (M/N: 55K2203W) KEY BOARD (SOLDERED SIDE)