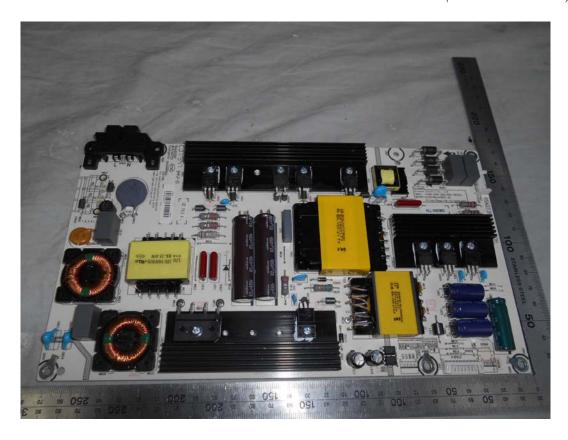

FIGURE 14 LED LCD TV (M/N: 55K2203W) RF BOARD (SOLDERED SIDE)

FIGURE 16 LED LCD TV (M/N: 55K2203W) CHIP & CRYSTAL ON RF BOARD

FIGURE 18 LED LCD TV (M/N: 55K2203W) POWER BOARD (SOLDERED SIDE)

FIGURE 20 LED LCD TV (M/N: 55K2203W) KEY BOARD (SOLDERED SIDE)