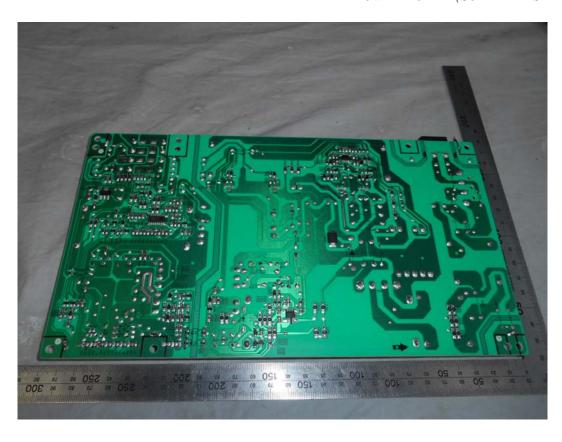

FIGURE 14 LED LCD TV (M/N: 55K2203W) RF BOARD (SOLDERED SIDE)

FIGURE 16 LED LCD TV (M/N: 55K2203W) CHIP & CRYSTAL ON RF BOARD

FIGURE 18 LED LCD TV (M/N: 55K2203W) POWER BOARD (SOLDERED SIDE)

FIGURE 20 LED LCD TV (M/N: 55K2203W) KEY BOARD (SOLDERED SIDE)