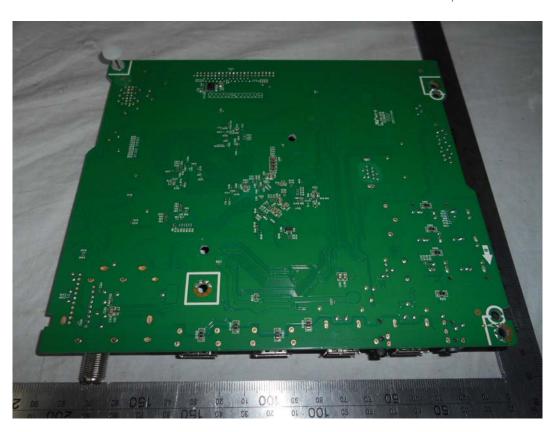

FIGURE 1 LED LCD TV (M/N: 55K2203W) COVER REMOVED

FIGURE 2 LED LCD TV (M/N: 55K2203W) LCD PANEL LABEL

FIGURE 4
LED LCD TV (M/N: 55K2203W)
MAIN BOARD (SOLDERED SIDE)

FIGURE 6 LED LCD TV (M/N: 55K2203W) TUNER