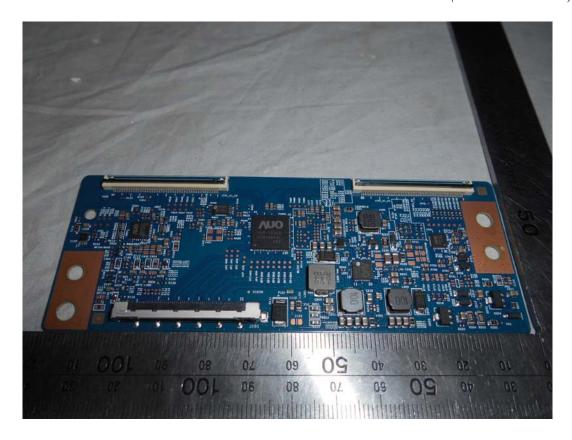

FIGURE 7
LED LCD TV (M/N: 55K2203W)
TUNER BOARD (COMPONENT SIDE)

FIGURE 8
LED LCD TV (M/N: 55K2203W)
TUNER BOARD (SOLDERED SIDE)

FIGURE 9 LED LCD TV (M/N: 55K2203W) TUNER CRYSTAL ON MAIN BOARD

FIGURE 11 LED LCD TV (M/N: 55K2203W) PANEL BOARD (SOLDERED SIDE)