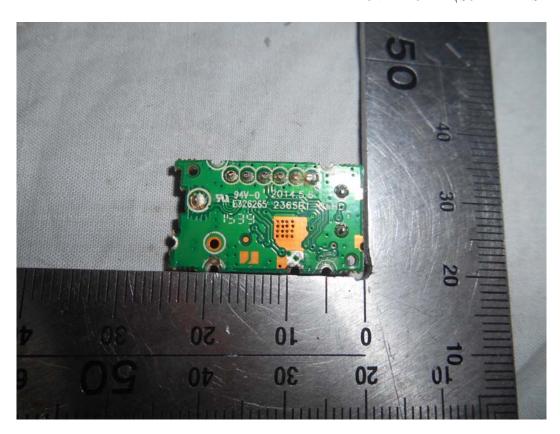

FIGURE 7
LED LCD TV (M/N: 55K2203W)
TUNER BOARD (COMPONENT SIDE)

FIGURE 8
LED LCD TV (M/N: 55K2203W)
TUNER BOARD (SOLDERED SIDE)

FIGURE 9 LED LCD TV (M/N: 55K2203W) TUNER CRYSTAL ON MAIN BOARD

FIGURE 11 LED LCD TV (M/N: 55K2203W) PANEL BOARD (SOLDERED SIDE)