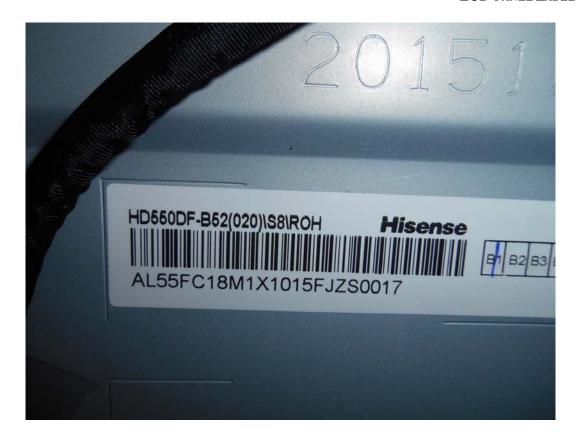

FIGURE 1 LED LCD TV (M/N: 55K2203W) COVER REMOVED

FIGURE 2 LED LCD TV (M/N: 55K2203W) LCD PANEL LABEL

FIGURE 4
LED LCD TV (M/N: 55K2203W)
MAIN BOARD (SOLDERED SIDE)

FIGURE 6 LED LCD TV (M/N: 55K2203W) TUNER