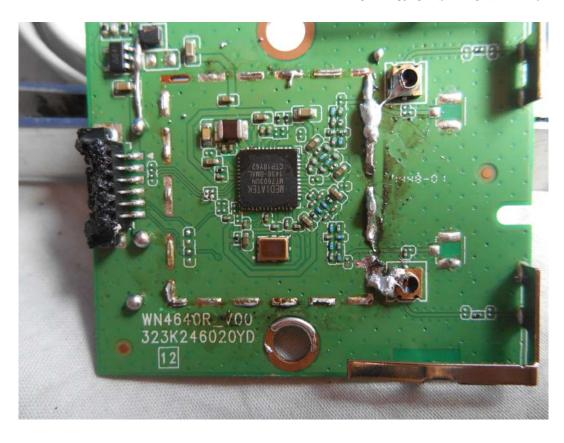

FIGURE 14 LED LCD TV (M/N: 55K2203W) RF BOARD (SOLDERED SIDE)

FIGURE 16 LED LCD TV (M/N: 55K2203W) CHIP & CRYSTAL ON RF BOARD

FIGURE 18 LED LCD TV (M/N: 55K2203W) POWER BOARD (SOLDERED SIDE)

FIGURE 20 LED LCD TV (M/N: 55K2203W) KEY BOARD (SOLDERED SIDE)