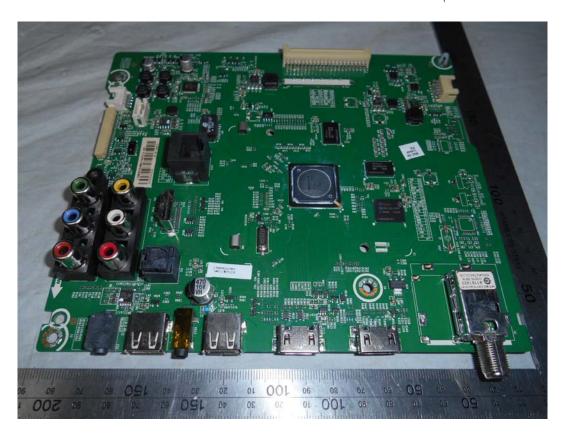

FIGURE 1 LED LCD TV (M/N: 55K2203W) COVER REMOVED

FIGURE 2 LED LCD TV (M/N: 55K2203W) LCD PANEL LABEL

FIGURE 4
LED LCD TV (M/N: 55K2203W)
MAIN BOARD (SOLDERED SIDE)

FIGURE 6 LED LCD TV (M/N: 55K2203W) TUNER