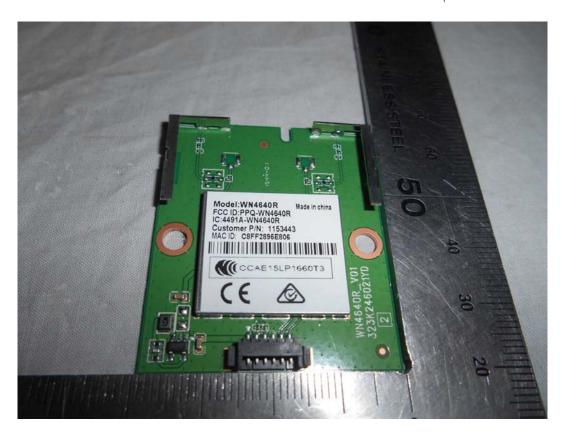

FIGURE 14 LED LCD TV (M/N: 55K2203W) RF BOARD (SOLDERED SIDE)

FIGURE 16 LED LCD TV (M/N: 55K2203W) CHIP & CRYSTAL ON RF BOARD

FIGURE 18 LED LCD TV (M/N: 55K2203W) POWER BOARD (SOLDERED SIDE)

FIGURE 20 LED LCD TV (M/N: 55K2203W) KEY BOARD (SOLDERED SIDE)