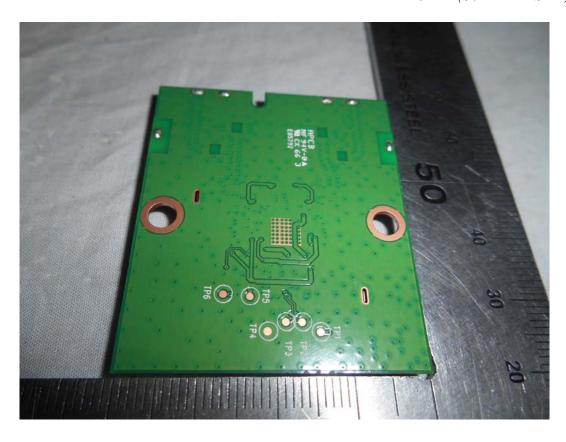

FIGURE 14 LED LCD TV (M/N: 55K2203W) RF BOARD (SOLDERED SIDE)

FIGURE 16 LED LCD TV (M/N: 55K2203W) CHIP & CRYSTAL ON RF BOARD

FIGURE 18 LED LCD TV (M/N: 55K2203W) POWER BOARD (SOLDERED SIDE)

FIGURE 20 LED LCD TV (M/N: 55K2203W) KEY BOARD (SOLDERED SIDE)