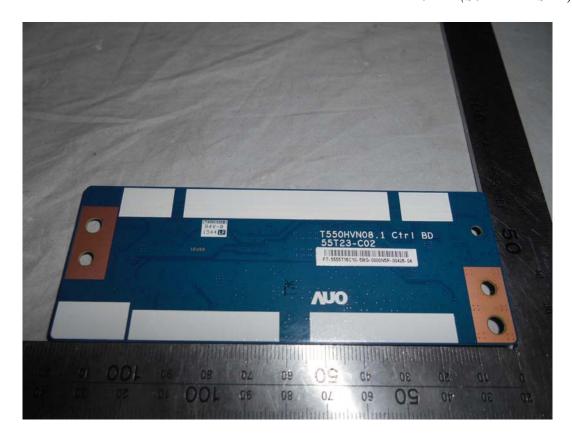

FIGURE 7
LED LCD TV (M/N: 55K2203W)
TUNER BOARD (COMPONENT SIDE)

FIGURE 8
LED LCD TV (M/N: 55K2203W)
TUNER BOARD (SOLDERED SIDE)

FIGURE 9 LED LCD TV (M/N: 55K2203W) TUNER CRYSTAL ON MAIN BOARD

FIGURE 11 LED LCD TV (M/N: 55K2203W) PANEL BOARD (SOLDERED SIDE)