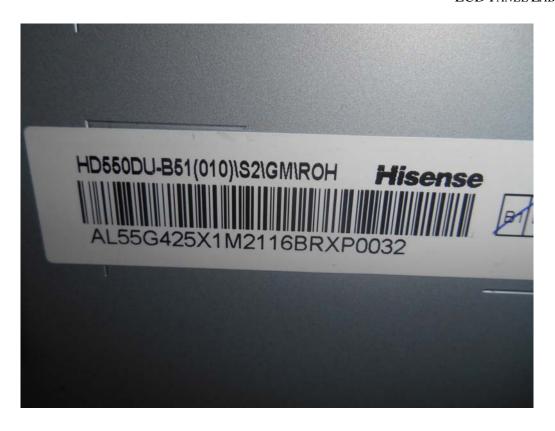

FIGURE 2
LED LCD TV (M/N: LC-55N6000U)
GENERAL APPEARANCE (BACK VIEW)

FIGURE 4
LED LCD TV (M/N: LC-55N6000U)
PORT#1

FIGURE 6
LED LCD TV (M/N: LC-55N6000U)
COVER REMOVED

FIGURE 8
LED LCD TV (M/N: LC-55N6000U)
PANEL BOARD (COMPONENT SIDE)