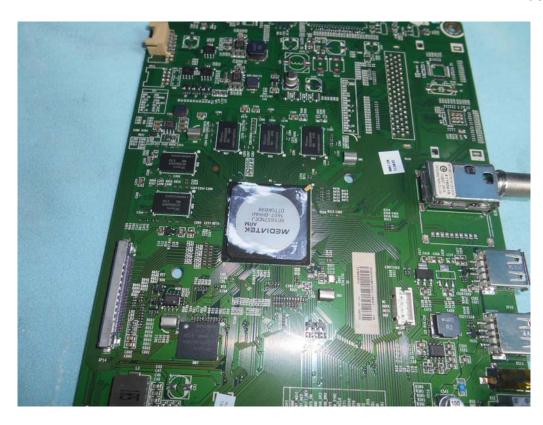

FIGURE 10 LED LCD TV (M/N: LC-55N6000U) CHIP & CRYSTAL ON PANEL BOARD

FIGURE 12 LED LCD TV (M/N: LC-55N6000U) MAIN BOARD (SOLDERED SIDE)

FIGURE 14
LED LCD TV (M/N: LC-55N6000U)
POWER BOARD (COMPONENT SIDE)