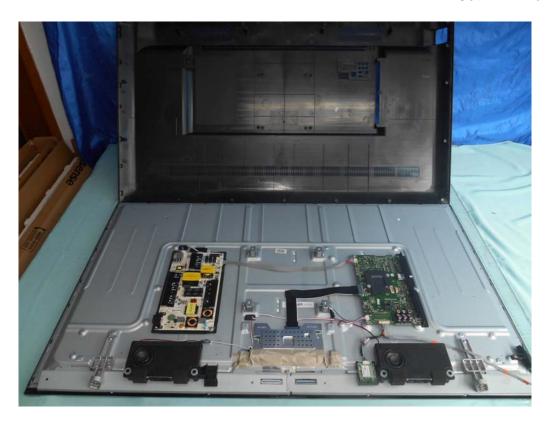

FIGURE 2
LED LCD TV (M/N: LC-55N6000U)
GENERAL APPEARANCE (BACK VIEW)

FIGURE 4
LED LCD TV (M/N: LC-55N6000U)
PORT#1

FIGURE 6
LED LCD TV (M/N: LC-55N6000U)
COVER REMOVED

FIGURE 8
LED LCD TV (M/N: LC-55N6000U)
PANEL BOARD (COMPONENT SIDE)