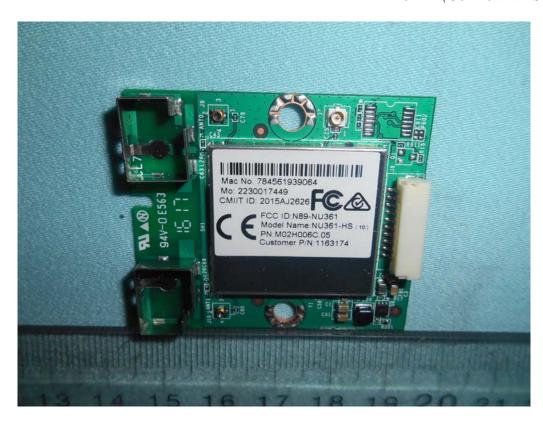

FIGURE 24 LED LCD TV (M/N: LC-55N6000U) RF BOARD (COMPONENT SIDE)

FIGURE 26 LED LCD TV (M/N: LC-55N6000U) RF BOARD LABEL

FIGURE 28 LED LCD TV (M/N: LC-55N6000U) DEBUG #1

FIGURE 30 LED LCD TV (M/N: LC-55N6000U) DEBUG #3