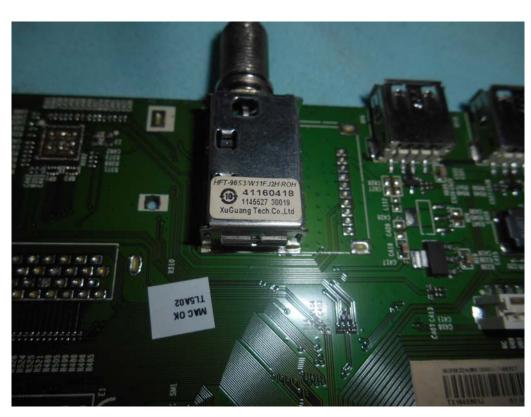

FIGURE 16 LED LCD TV (M/N: LC-55N6000U) TUNER

FIGURE 18 LED LCD TV (M/N: LC-55N6000U) TUNER BOARD (SOLDERED SIDE)

FIGURE 20 LED LCD TV (M/N: LC-55N6000U) IR BOARD (COMPONENT SIDE)

FIGURE 22 LED LCD TV (M/N: LC-55N6000U) KEY BOARD (COMPONENT SIDE)