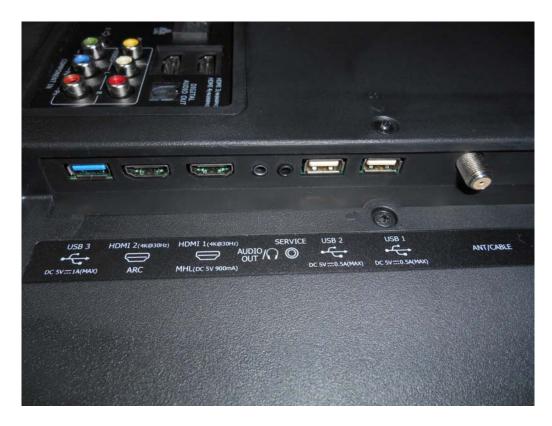

FIGURE 2
LED LCD TV (M/N: LC-55N6000U)
GENERAL APPEARANCE (BACK VIEW)

FIGURE 4
LED LCD TV (M/N: LC-55N6000U)
PORT#1

FIGURE 6
LED LCD TV (M/N: LC-55N6000U)
COVER REMOVED

FIGURE 8
LED LCD TV (M/N: LC-55N6000U)
PANEL BOARD (COMPONENT SIDE)