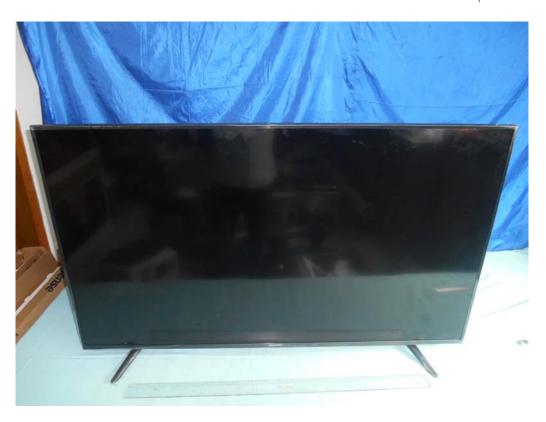

FIGURE 2
LED LCD TV (M/N: LC-55N6000U)
GENERAL APPEARANCE (BACK VIEW)

FIGURE 4
LED LCD TV (M/N: LC-55N6000U)
PORT#1

FIGURE 6
LED LCD TV (M/N: LC-55N6000U)
COVER REMOVED

FIGURE 8
LED LCD TV (M/N: LC-55N6000U)
PANEL BOARD (COMPONENT SIDE)