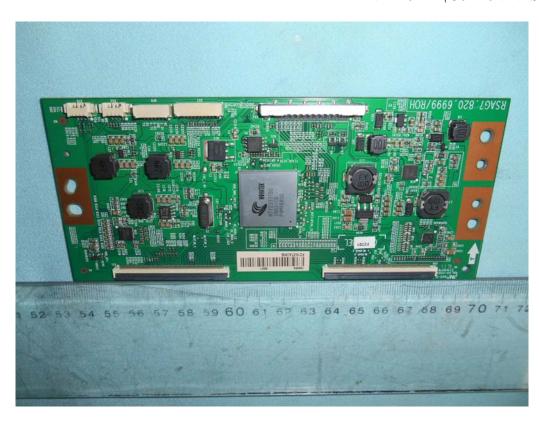

FIGURE 10 LED LCD TV (M/N: LC-55N6000U) CHIP & CRYSTAL ON PANEL BOARD

FIGURE 12 LED LCD TV (M/N: LC-55N6000U) MAIN BOARD (SOLDERED SIDE)

FIGURE 14
LED LCD TV (M/N: LC-55N6000U)
POWER BOARD (COMPONENT SIDE)