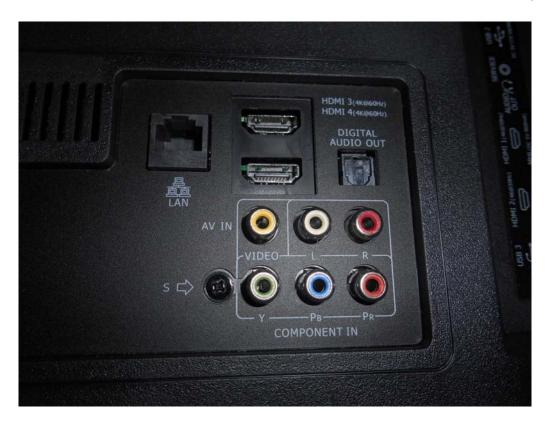

FIGURE 2
LED LCD TV (M/N: LC-55N6000U)
GENERAL APPEARANCE (BACK VIEW)

FIGURE 4
LED LCD TV (M/N: LC-55N6000U)
PORT#1

FIGURE 6
LED LCD TV (M/N: LC-55N6000U)
COVER REMOVED

FIGURE 8
LED LCD TV (M/N: LC-55N6000U)
PANEL BOARD (COMPONENT SIDE)