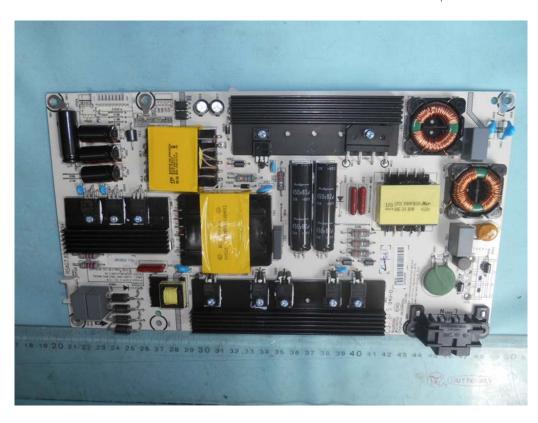

FIGURE 10 LED LCD TV (M/N: LC-55N6000U) CHIP & CRYSTAL ON PANEL BOARD

FIGURE 12 LED LCD TV (M/N: LC-55N6000U) MAIN BOARD (SOLDERED SIDE)

FIGURE 14
LED LCD TV (M/N: LC-55N6000U)
POWER BOARD (COMPONENT SIDE)