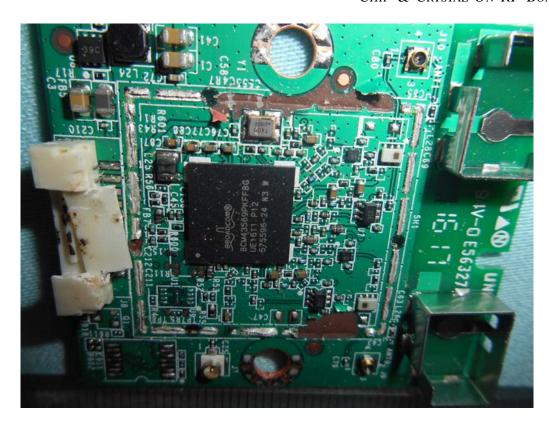

FIGURE 24 LED LCD TV (M/N: LC-55N6000U) RF BOARD (COMPONENT SIDE)

FIGURE 26 LED LCD TV (M/N: LC-55N6000U) RF BOARD LABEL

FIGURE 28 LED LCD TV (M/N: LC-55N6000U) DEBUG #1

FIGURE 30 LED LCD TV (M/N: LC-55N6000U) DEBUG #3