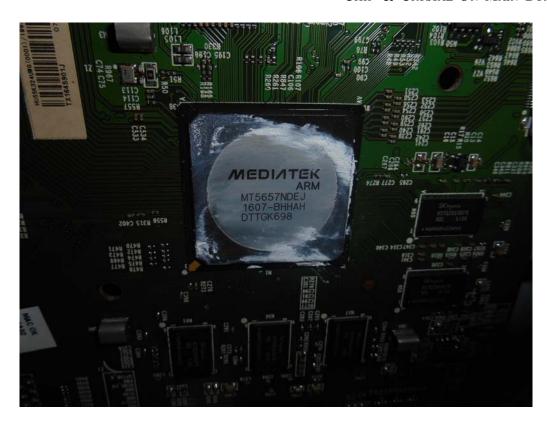

FIGURE 10 LED LCD TV (M/N: LC-55N6000U) CHIP & CRYSTAL ON PANEL BOARD

FIGURE 12 LED LCD TV (M/N: LC-55N6000U) MAIN BOARD (SOLDERED SIDE)

FIGURE 14
LED LCD TV (M/N: LC-55N6000U)
POWER BOARD (COMPONENT SIDE)