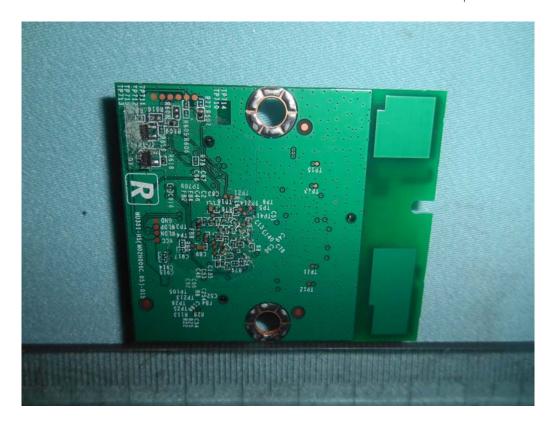

FIGURE 24 LED LCD TV (M/N: LC-55N6000U) RF BOARD (COMPONENT SIDE)

FIGURE 26 LED LCD TV (M/N: LC-55N6000U) RF BOARD LABEL

FIGURE 28 LED LCD TV (M/N: LC-55N6000U) DEBUG #1

FIGURE 30 LED LCD TV (M/N: LC-55N6000U) DEBUG #3