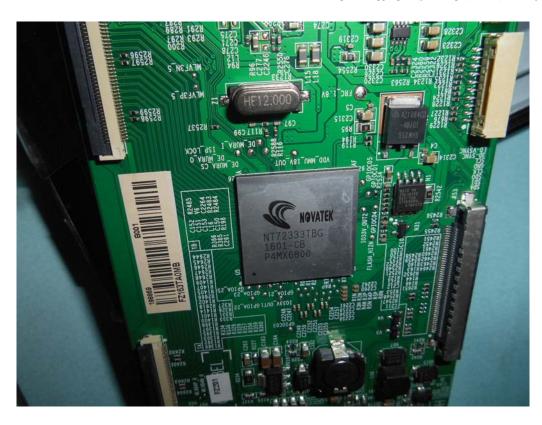

FIGURE 10 LED LCD TV (M/N: LC-55N6000U) CHIP & CRYSTAL ON PANEL BOARD

FIGURE 12 LED LCD TV (M/N: LC-55N6000U) MAIN BOARD (SOLDERED SIDE)

FIGURE 14
LED LCD TV (M/N: LC-55N6000U)
POWER BOARD (COMPONENT SIDE)