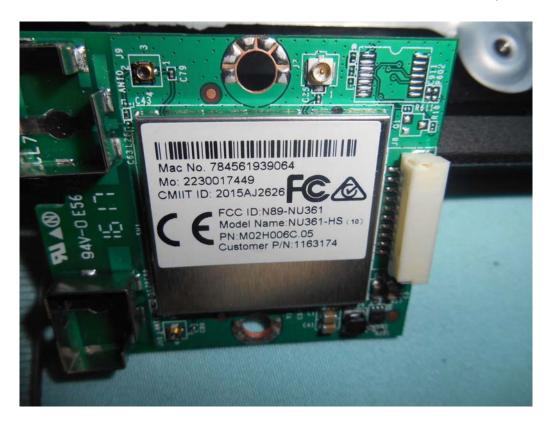

FIGURE 24 LED LCD TV (M/N: LC-55N6000U) RF BOARD (COMPONENT SIDE)

FIGURE 26 LED LCD TV (M/N: LC-55N6000U) RF BOARD LABEL

FIGURE 28 LED LCD TV (M/N: LC-55N6000U) DEBUG #1

FIGURE 30 LED LCD TV (M/N: LC-55N6000U) DEBUG #3