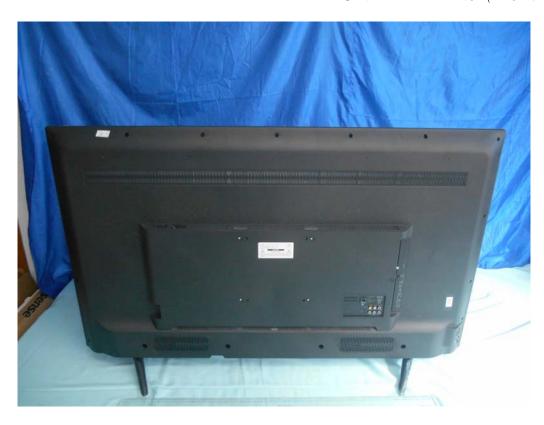

FIGURE 2
LED LCD TV (M/N: LC-55N6000U)
GENERAL APPEARANCE (BACK VIEW)

FIGURE 4
LED LCD TV (M/N: LC-55N6000U)
PORT#1

FIGURE 6
LED LCD TV (M/N: LC-55N6000U)
COVER REMOVED

FIGURE 8
LED LCD TV (M/N: LC-55N6000U)
PANEL BOARD (COMPONENT SIDE)