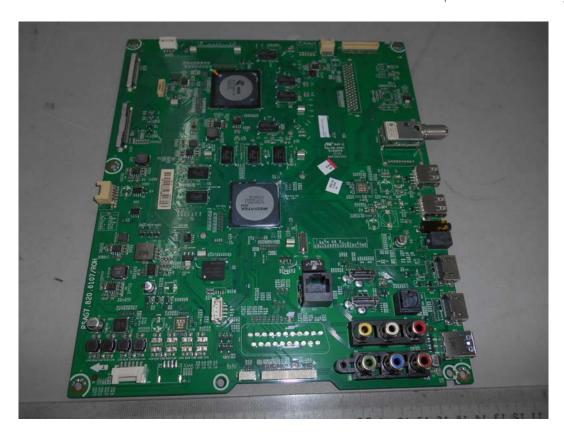

FIGURE 1 LED LCD TV (M/N: LC-65N9000U) COVER REMOVED







FIGURE 4
LED LCD TV (M/N: LC-65N9000U)
MAIN BOARD (SOLDERED SIDE)





FIGURE 6
LED LCD TV (M/N: LC-65N9000U)
CHIP#2 & CRYSTAL#2 ON MAIN BOARD







FIGURE 9
LED LCD TV (M/N: LC-65N9000U)
TUNER BOARD (SOLDERED SIDE)



FIGURE 10 LED LCD TV (M/N: LC-65N9000U) TUNER CRYSTAL ON MAIN BOARD





FIGURE 12 LED LCD TV (M/N: LC-65N9000U) PANEL BOARD (SOLDERED SIDE)







FIGURE 15 LED LCD TV (M/N: LC-65N9000U) RF BOARD (SOLDERED SIDE)





FIGURE 17 LED LCD TV (M/N: LC-65N9000U) RF BOARD COVER REMOVED





FIGURE 19 LED LCD TV (M/N: LC-65N9000U) POWER BOARD (SOLDERED SIDE)





FIGURE 21 LED LCD TV (M/N: LC-65N9000U) KEY BOARD (SOLDERED SIDE)





FIGURE 23 LED LCD TV (M/N: LC-65N9000U) IR BOARD (SOLDERED SIDE)





FIGURE 25 LED LCD TV (M/N: LC-65N9000U) MAIN BOARD#1 (SOLDERED SIDE)





FIGU