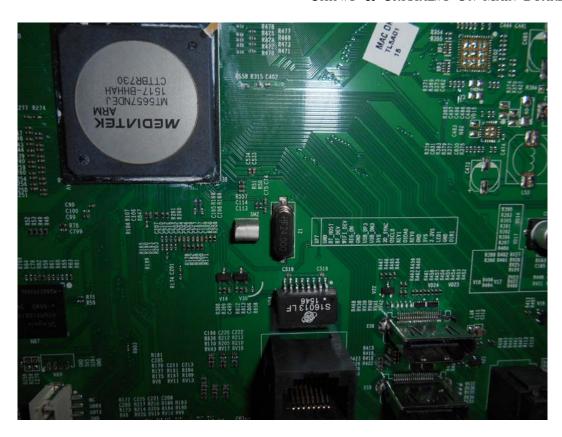

FIGURE 1 LED LCD TV (M/N: LC-65N9000U) COVER REMOVED

FIGURE 4
LED LCD TV (M/N: LC-65N9000U)
MAIN BOARD (SOLDERED SIDE)

FIGURE 6
LED LCD TV (M/N: LC-65N9000U)
CHIP#2 & CRYSTAL#2 ON MAIN BOARD

FIGURE 9
LED LCD TV (M/N: LC-65N9000U)
TUNER BOARD (SOLDERED SIDE)