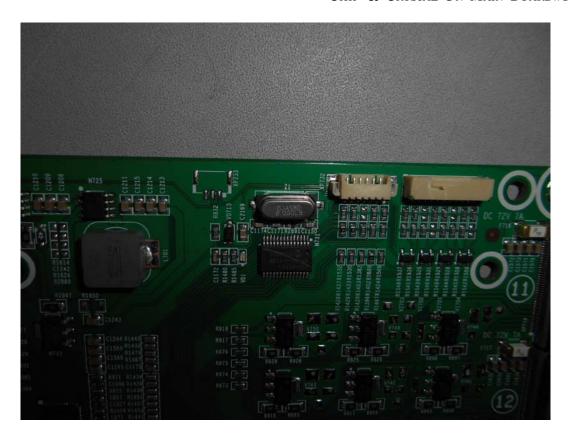

FIGURE 1 LED LCD TV (M/N: LC-65N9000U) COVER REMOVED

FIGURE 4
LED LCD TV (M/N: LC-65N9000U)
MAIN BOARD (SOLDERED SIDE)

FIGURE 6
LED LCD TV (M/N: LC-65N9000U)
CHIP#2 & CRYSTAL#2 ON MAIN BOARD

FIGURE 9
LED LCD TV (M/N: LC-65N9000U)
TUNER BOARD (SOLDERED SIDE)