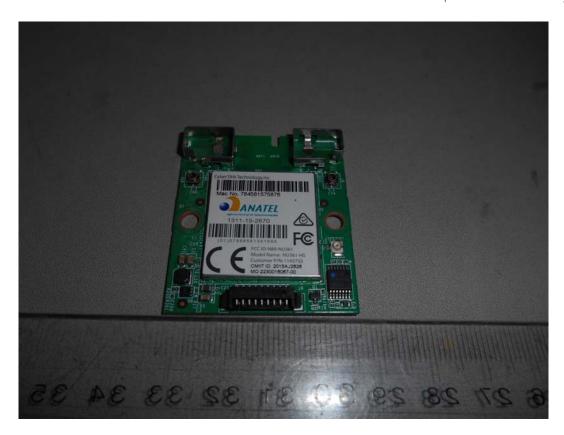

FIGURE 10 LED LCD TV (M/N: LC-65N9000U) TUNER CRYSTAL ON MAIN BOARD

FIGURE 12 LED LCD TV (M/N: LC-65N9000U) PANEL BOARD (SOLDERED SIDE)

FIGURE 15 LED LCD TV (M/N: LC-65N9000U) RF BOARD (SOLDERED SIDE)

FIGURE 17 LED LCD TV (M/N: LC-65N9000U) RF BOARD COVER REMOVED