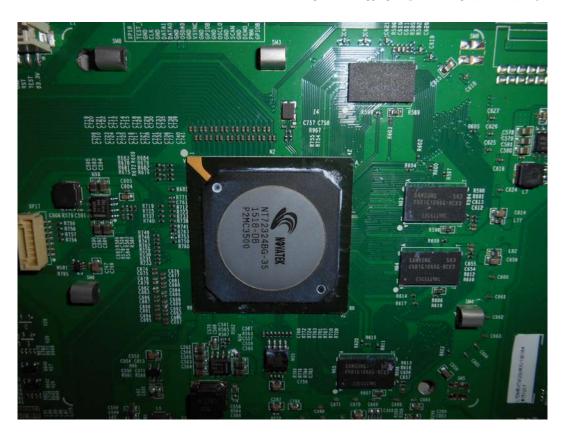

FIGURE 1 LED LCD TV (M/N: LC-65N9000U) COVER REMOVED

FIGURE 4
LED LCD TV (M/N: LC-65N9000U)
MAIN BOARD (SOLDERED SIDE)

FIGURE 6
LED LCD TV (M/N: LC-65N9000U)
CHIP#2 & CRYSTAL#2 ON MAIN BOARD

FIGURE 9
LED LCD TV (M/N: LC-65N9000U)
TUNER BOARD (SOLDERED SIDE)