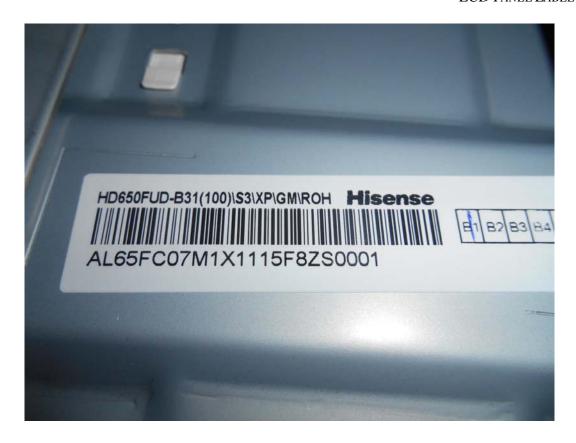

FIGURE 1 LED LCD TV (M/N: LC-65N9000U) COVER REMOVED







FIGURE 4
LED LCD TV (M/N: LC-65N9000U)
MAIN BOARD (SOLDERED SIDE)





FIGURE 6
LED LCD TV (M/N: LC-65N9000U)
CHIP#2 & CRYSTAL#2 ON MAIN BOARD







FIGURE 9
LED LCD TV (M/N: LC-65N9000U)
TUNER BOARD (SOLDERED SIDE)



FIGURE 10 LED LCD TV (M/N: LC-65N9000U) TUNER CRYSTAL ON MAIN BOARD





FIGURE 12 LED LCD TV (M/N: LC-65N9000U) PANEL BOARD (SOLDERED SIDE)







FIGURE 15 LED LCD TV (M/N: LC-65N9000U) RF BOARD (SOLDERED SIDE)





FIGURE 17 LED LCD TV (M/N: LC-65N9000U) RF BOARD COVER REMOVED





FIGURE 19 LED LCD TV (M/N: LC-65N9000U) POWER BOARD (SOLDERED SIDE)





FIGURE 21 LED LCD TV (M/N: LC-65N9000U) KEY BOARD (SOLDERED SIDE)





FIGURE 23 LED LCD TV (M/N: LC-65N9000U) IR BOARD (SOLDERED SIDE)





FIGURE 25 LED LCD TV (M/N: LC-65N9000U) MAIN BOARD#1 (SOLDERED SIDE)





FI