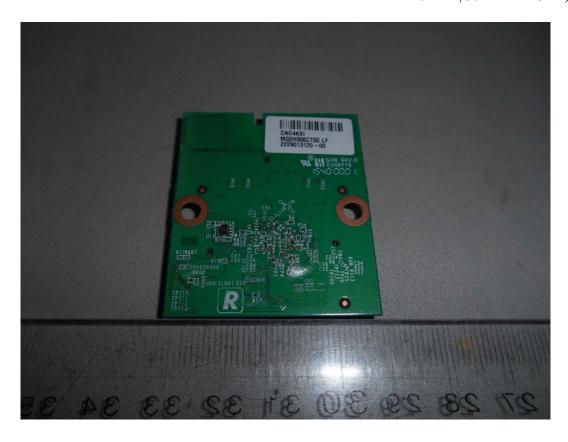

FIGURE 10 LED LCD TV (M/N: LC-65N9000U) TUNER CRYSTAL ON MAIN BOARD

FIGURE 12 LED LCD TV (M/N: LC-65N9000U) PANEL BOARD (SOLDERED SIDE)

FIGURE 15 LED LCD TV (M/N: LC-65N9000U) RF BOARD (SOLDERED SIDE)

FIGURE 17 LED LCD TV (M/N: LC-65N9000U) RF BOARD COVER REMOVED