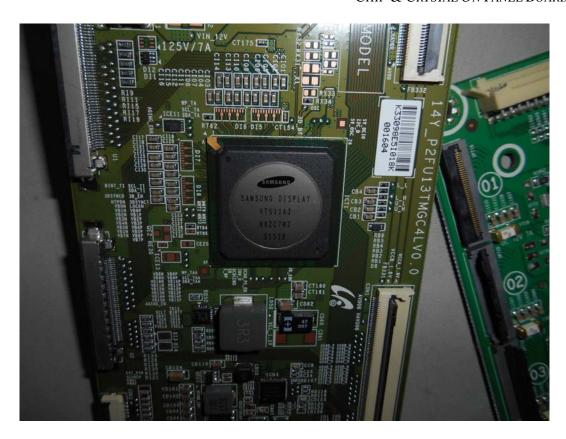

FIGURE 1 LED LCD TV (M/N: LC-65N9000U) COVER REMOVED

FIGURE 4
LED LCD TV (M/N: LC-65N9000U)
MAIN BOARD (SOLDERED SIDE)

FIGURE 6
LED LCD TV (M/N: LC-65N9000U)
CHIP#2 & CRYSTAL#2 ON MAIN BOARD

FIGURE 9
LED LCD TV (M/N: LC-65N9000U)
TUNER BOARD (SOLDERED SIDE)