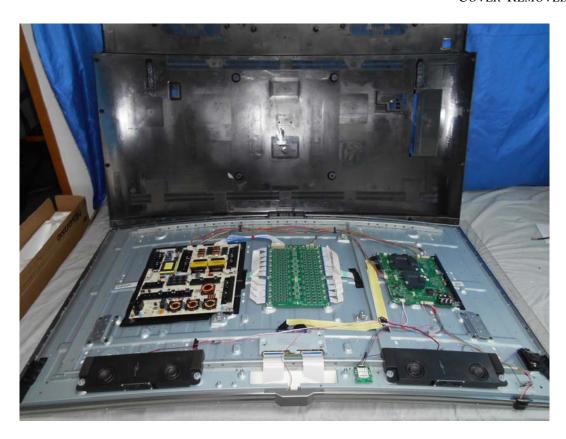

FIGURE 1 LED LCD TV (M/N: LC-65N9000U) COVER REMOVED

FIGURE 4
LED LCD TV (M/N: LC-65N9000U)
MAIN BOARD (SOLDERED SIDE)

FIGURE 6
LED LCD TV (M/N: LC-65N9000U)
CHIP#2 & CRYSTAL#2 ON MAIN BOARD

FIGURE 9
LED LCD TV (M/N: LC-65N9000U)
TUNER BOARD (SOLDERED SIDE)