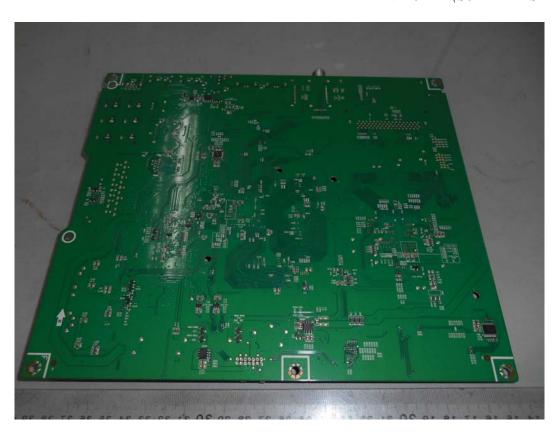

FIGURE 1 LED LCD TV (M/N: LC-65N9000U) COVER REMOVED

FIGURE 4
LED LCD TV (M/N: LC-65N9000U)
MAIN BOARD (SOLDERED SIDE)

FIGURE 6
LED LCD TV (M/N: LC-65N9000U)
CHIP#2 & CRYSTAL#2 ON MAIN BOARD

FIGURE 9
LED LCD TV (M/N: LC-65N9000U)
TUNER BOARD (SOLDERED SIDE)