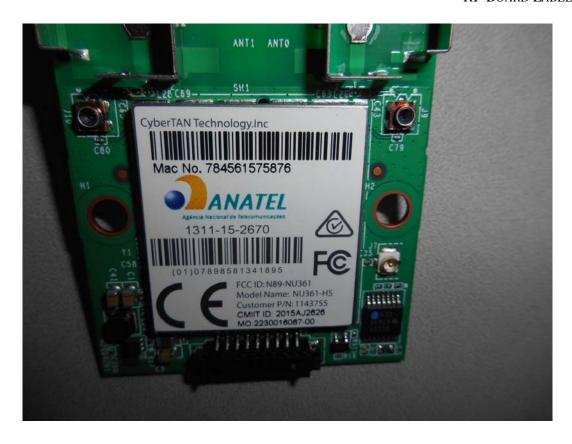

FIGURE 10 LED LCD TV (M/N: LC-65N9000U) TUNER CRYSTAL ON MAIN BOARD

FIGURE 12 LED LCD TV (M/N: LC-65N9000U) PANEL BOARD (SOLDERED SIDE)

FIGURE 15 LED LCD TV (M/N: LC-65N9000U) RF BOARD (SOLDERED SIDE)

FIGURE 17 LED LCD TV (M/N: LC-65N9000U) RF BOARD COVER REMOVED