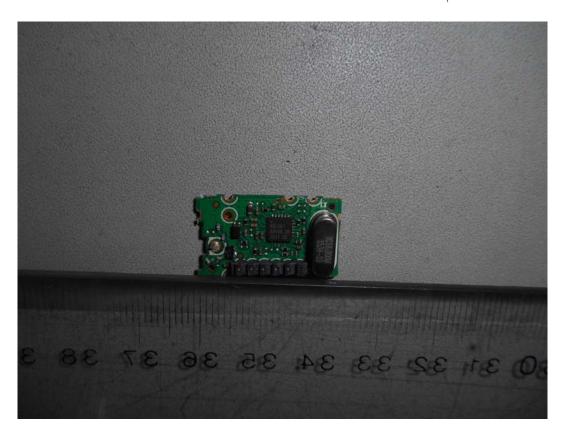

FIGURE 10 LED LCD TV (M/N: LC-65N9000U) TUNER CRYSTAL ON MAIN BOARD

FIGURE 12 LED LCD TV (M/N: LC-65N9000U) PANEL BOARD (SOLDERED SIDE)

FIGURE 15 LED LCD TV (M/N: LC-65N9000U) RF BOARD (SOLDERED SIDE)

FIGURE 17 LED LCD TV (M/N: LC-65N9000U) RF BOARD COVER REMOVED