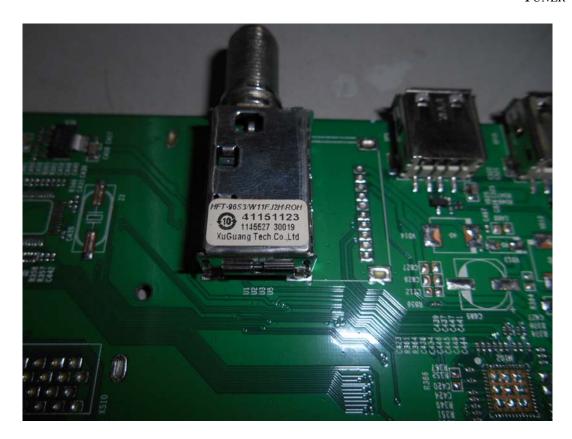

FIGURE 1 LED LCD TV (M/N: LC-65N9000U) COVER REMOVED

FIGURE 4
LED LCD TV (M/N: LC-65N9000U)
MAIN BOARD (SOLDERED SIDE)

FIGURE 6
LED LCD TV (M/N: LC-65N9000U)
CHIP#2 & CRYSTAL#2 ON MAIN BOARD

FIGURE 9
LED LCD TV (M/N: LC-65N9000U)
TUNER BOARD (SOLDERED SIDE)