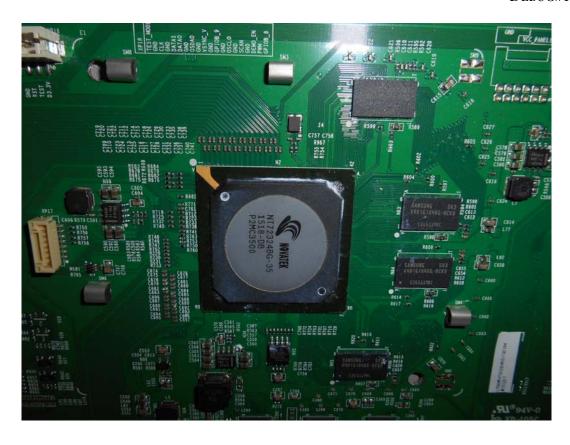

FIGURE 1 LED LCD TV (M/N: LC-65N9000U) COVER REMOVED

FIGURE 4
LED LCD TV (M/N: LC-65N9000U)
MAIN BOARD (SOLDERED SIDE)

FIGURE 6
LED LCD TV (M/N: LC-65N9000U)
CHIP#2 & CRYSTAL#2 ON MAIN BOARD

FIGURE 9
LED LCD TV (M/N: LC-65N9000U)
TUNER BOARD (SOLDERED SIDE)