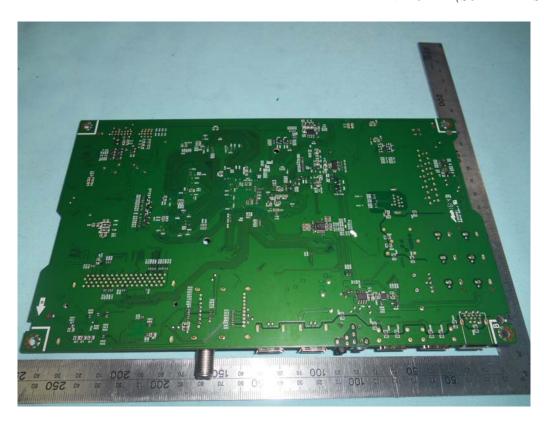

FIGURE 2 LED LCD TV (M/N: LC-50N6000U) LCD PANEL LABEL

FIGURE 4
LED LCD TV (M/N: LC-50N6000U)
MAIN BOARD (SOLDERED SIDE)

FIGURE 6
LED LCD TV (M/N: LC-50N6000U)
TUNER

FIGURE 8
LED LCD TV (M/N: LC-50N6000U)
TUNER BOARD (SOLDERED SIDE)