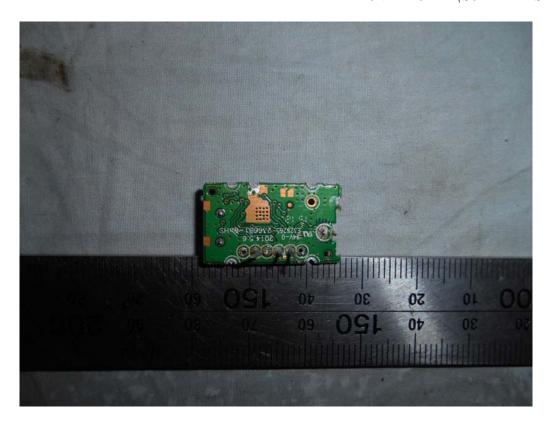

FIGURE 16 LED LCD TV (M/N: LC-50N6000U) RF BOARD LABEL

FIGURE 18
LED LCD TV (M/N: LC-50N6000U)
POWER BOARD (SOLDERED SIDE)

FIGURE 20 LED LCD TV (M/N: LC-50N6000U) KEY BOARD (SOLDERED SIDE)

FIGURE 22 LED LCD TV (M/N: LC-50N6000U) IR BOARD (SOLDERED SIDE)