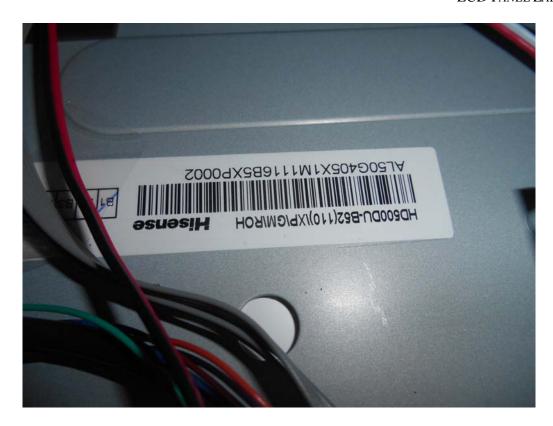

FIGURE 2 LED LCD TV (M/N: LC-50N6000U) LCD PANEL LABEL

FIGURE 4
LED LCD TV (M/N: LC-50N6000U)
MAIN BOARD (SOLDERED SIDE)

FIGURE 6
LED LCD TV (M/N: LC-50N6000U)
TUNER

FIGURE 8
LED LCD TV (M/N: LC-50N6000U)
TUNER BOARD (SOLDERED SIDE)