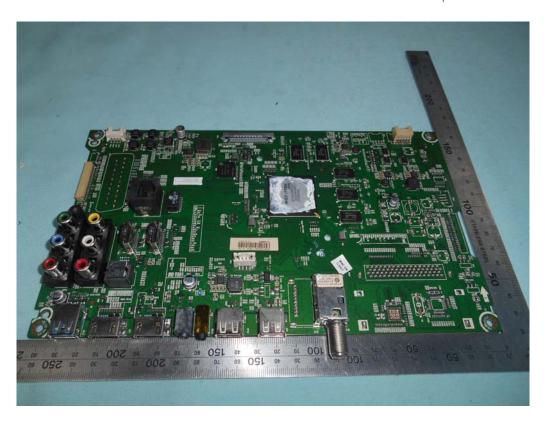

FIGURE 2 LED LCD TV (M/N: LC-50N6000U) LCD PANEL LABEL





FIGURE 4
LED LCD TV (M/N: LC-50N6000U)
MAIN BOARD (SOLDERED SIDE)





FIGURE 6
LED LCD TV (M/N: LC-50N6000U)
TUNER





FIGURE 8
LED LCD TV (M/N: LC-50N6000U)
TUNER BOARD (SOLDERED SIDE)





FIGURE 10 LED LCD TV (M/N: LC-50N6000U) PANEL BOARD (COMPONENT SIDE)





FIGURE 12 LED LCD TV (M/N: LC-50N6000U) CHIP & CRYSTAL ON PANEL BOARD





FIGURE 14 LED LCD TV (M/N: LC-50N6000U) RF BOARD (SOLDERED SIDE)





FIGURE 16 LED LCD TV (M/N: LC-50N6000U) RF BOARD LABEL





FIGURE 18
LED LCD TV (M/N: LC-50N6000U)
POWER BOARD (SOLDERED SIDE)





FIGURE 20 LED LCD TV (M/N: LC-50N6000U) KEY BOARD (SOLDERED SIDE)





FIGURE 22 LED LCD TV (M/N: LC-50N6000U) IR BOARD (SOLDERED SIDE)





FIGURE 24 LED LCD TV (M/N: LC-50N6000U) DEBUG#2