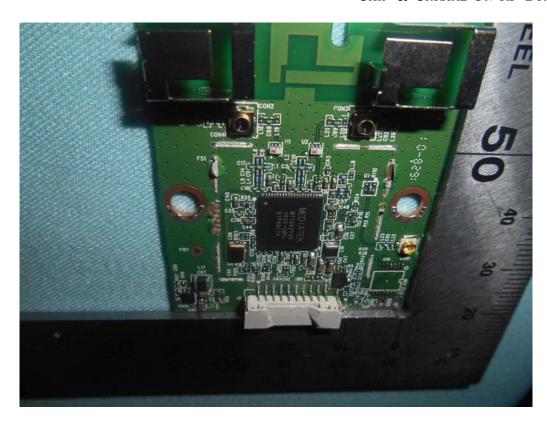

FIGURE 10 LED LCD TV (M/N: LC-50N6000U) PANEL BOARD (COMPONENT SIDE)

FIGURE 12 LED LCD TV (M/N: LC-50N6000U) CHIP & CRYSTAL ON PANEL BOARD

FIGURE 14 LED LCD TV (M/N: LC-50N6000U) RF BOARD (SOLDERED SIDE)