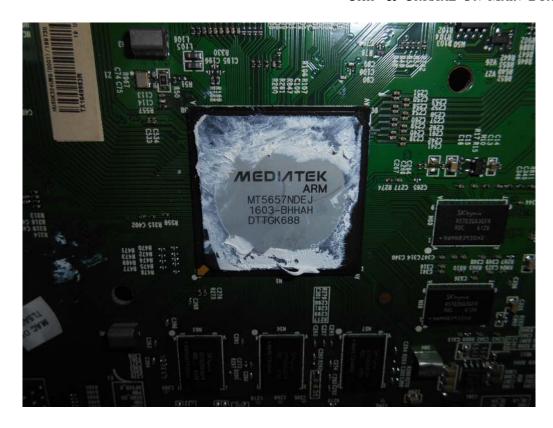

FIGURE 2 LED LCD TV (M/N: LC-50N6000U) LCD PANEL LABEL

FIGURE 4
LED LCD TV (M/N: LC-50N6000U)
MAIN BOARD (SOLDERED SIDE)

FIGURE 6
LED LCD TV (M/N: LC-50N6000U)
TUNER

FIGURE 8
LED LCD TV (M/N: LC-50N6000U)
TUNER BOARD (SOLDERED SIDE)