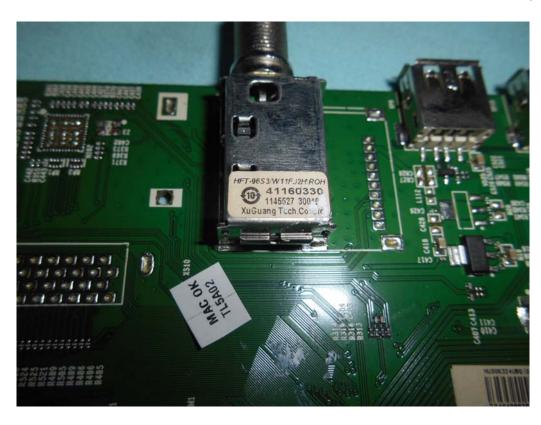

FIGURE 10 LED LCD TV (M/N: LC-50N6000U) PANEL BOARD (COMPONENT SIDE)

FIGURE 12 LED LCD TV (M/N: LC-50N6000U) CHIP & CRYSTAL ON PANEL BOARD

FIGURE 14 LED LCD TV (M/N: LC-50N6000U) RF BOARD (SOLDERED SIDE)