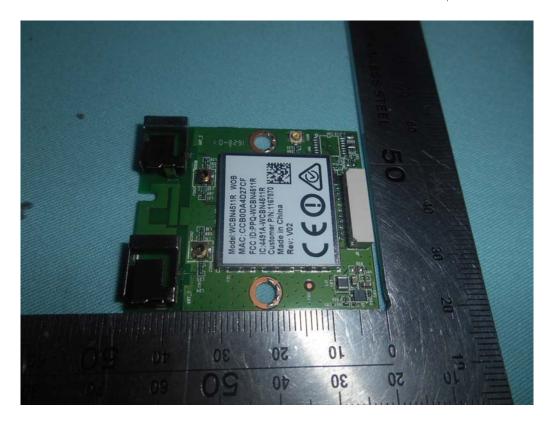

FIGURE 16 LED LCD TV (M/N: LC-50N6000U) RF BOARD LABEL

FIGURE 18
LED LCD TV (M/N: LC-50N6000U)
POWER BOARD (SOLDERED SIDE)

FIGURE 20 LED LCD TV (M/N: LC-50N6000U) KEY BOARD (SOLDERED SIDE)

FIGURE 22 LED LCD TV (M/N: LC-50N6000U) IR BOARD (SOLDERED SIDE)