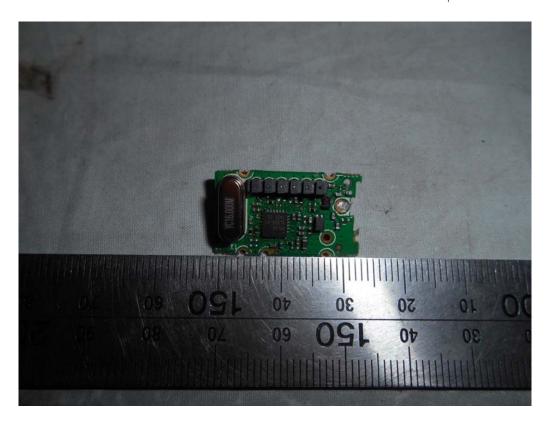

FIGURE 10 LED LCD TV (M/N: LC-50N6000U) PANEL BOARD (COMPONENT SIDE)

FIGURE 12 LED LCD TV (M/N: LC-50N6000U) CHIP & CRYSTAL ON PANEL BOARD

FIGURE 14 LED LCD TV (M/N: LC-50N6000U) RF BOARD (SOLDERED SIDE)