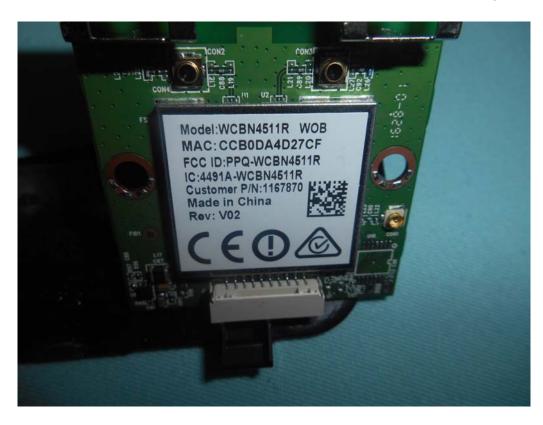

FIGURE 16 LED LCD TV (M/N: LC-50N6000U) RF BOARD LABEL

FIGURE 18
LED LCD TV (M/N: LC-50N6000U)
POWER BOARD (SOLDERED SIDE)

FIGURE 20 LED LCD TV (M/N: LC-50N6000U) KEY BOARD (SOLDERED SIDE)

FIGURE 22 LED LCD TV (M/N: LC-50N6000U) IR BOARD (SOLDERED SIDE)