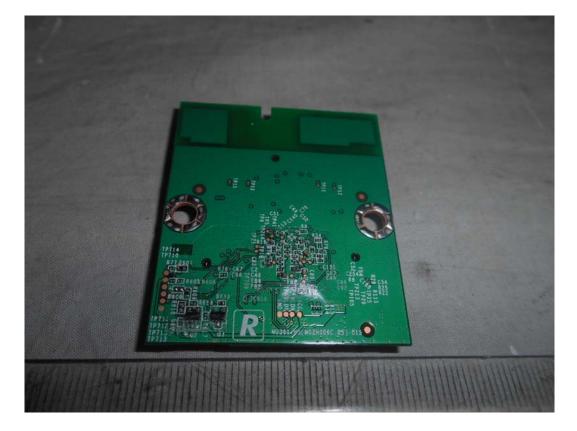

# FIGURE 13 LED LCD TV (M/N: LC-50N6000U) RF BOARD (COMPONENT SIDE)

FIGURE 14 LED LCD TV (M/N: LC-50N6000U) RF BOARD (SOLDERED SIDE)