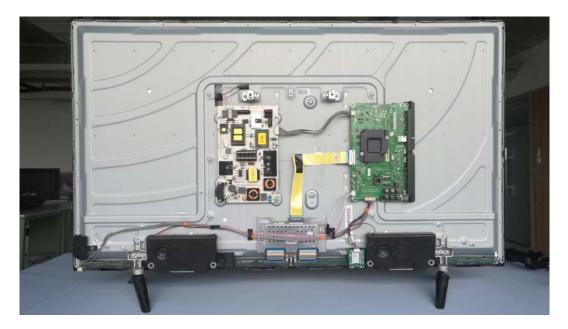

## FIGURE 1 LED LCD TV (M/N: LC-50N6000U) COVER REMOVED

FIGURE 2 LED LCD TV (M/N: LC-50N6000U) LCD PANEL LABEL