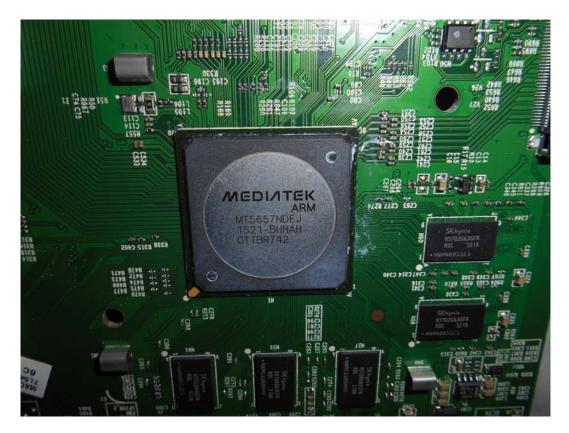

## FIGURE 3 LED LCD TV (M/N: LC-50N6000U) MAIN BOARD (COMPONENT SIDE)

FIGURE 4 LED LCD TV (M/N: LC-50N6000U) MAIN BOARD (SOLDERED SIDE)

FIGURE 5 LED LCD TV (M/N: LC-50N6000U) CHIP & CRYSTAL ON MAIN BOARD