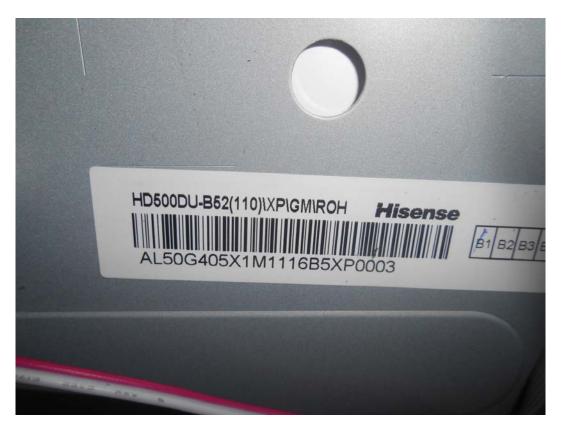

## FIGURE 1 LED LCD TV (M/N: LC-50N6000U) COVER REMOVED

FIGURE 2 LED LCD TV (M/N: LC-50N6000U) LCD PANEL LABEL