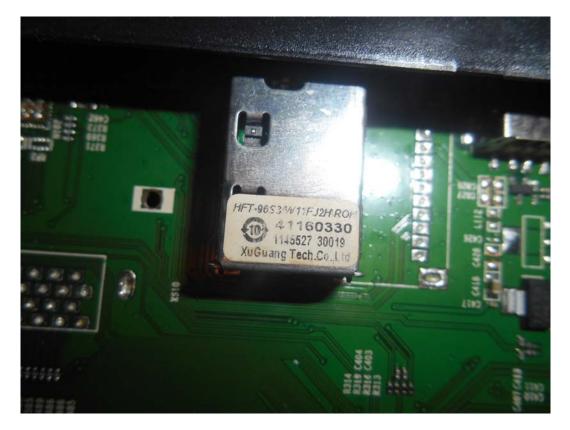

## FIGURE 1 LED LCD TV (M/N: LC-50N6000U) COVER REMOVED



FIGURE 2 LED LCD TV (M/N: LC-50N6000U) LCD PANEL LABEL



## FIGURE 3 LED LCD TV (M/N: LC-50N6000U) MAIN BOARD (COMPONENT SIDE)



FIGURE 4 LED LCD TV (M/N: LC-50N6000U) MAIN BOARD (SOLDERED SIDE)



FIGURE 5 LED LCD TV (M/N: LC-50N6000U) CHIP & CRYSTAL ON MAIN BOARD



FIGURE 6 LED LCD TV (M/N: LC-50N6000U) TUNER



## FIGURE 7 LED LCD TV (M/N: LC-50N6000U) TUNER BOARD (COMPONENT SIDE)



FIGURE 8 LED LCD TV (M/N: LC-50N6000U) TUNER BOARD (SOLDERED SIDE)



## FIGURE 9 LED LCD TV (M/N: LC-50N6000U) TUNER CRYSTAL ON MAIN BOARD



FIGURE 10 LED LCD TV (M/N: LC-50N6000U) PANEL BOARD (COMPONENT SIDE)



FIGURE 11 LED LCD TV (M/N: LC-50N6000U) PANEL BOARD (SOLDERED SIDE)



FIGURE 12 LED LCD TV (M/N: LC-50N6000U) CHIP & CRYSTAL ON PANEL BOARD



# FIGURE 13 LED LCD TV (M/N: LC-50N6000U) RF BOARD (COMPONENT SIDE)



FIGURE 14 LED LCD TV (M/N: LC-50N6000U) RF BOARD (SOLDERED SIDE)



#### FIGURE 15 LED LCD TV (M/N: LC-50N6000U) CHIP & CRYSTAL ON RF BOARD



FIGURE 16 LED LCD TV (M/N: LC-50N6000U) RF BOARD LABEL



FIGURE 17 LED LCD TV (M/N: LC-50N6000U) POWER BOARD (COMPONENT SIDE)



FIGURE 18 LED LCD TV