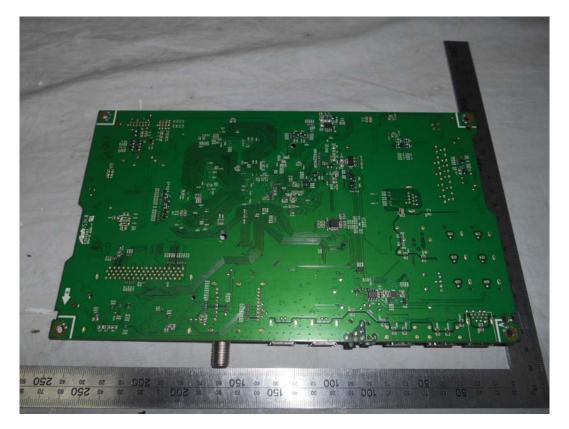

## FIGURE 3 LED LCD TV (M/N: LC-50N6000U) MAIN BOARD (COMPONENT SIDE)

FIGURE 4 LED LCD TV (M/N: LC-50N6000U) MAIN BOARD (SOLDERED SIDE)

FIGURE 5 LED LCD TV (M/N: LC-50N6000U) CHIP & CRYSTAL ON MAIN BOARD