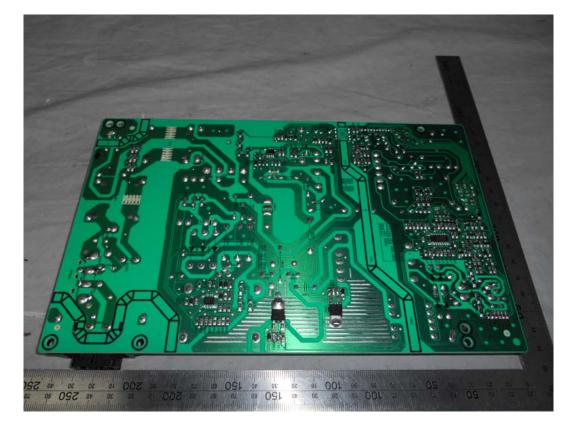

#### FIGURE 15 LED LCD TV (M/N: LC-50N6000U) CHIP & CRYSTAL ON RF BOARD

FIGURE 16 LED LCD TV (M/N: LC-50N6000U) RF BOARD LABEL

FIGURE 17 LED LCD TV (M/N: LC-50N6000U) POWER BOARD (COMPONENT SIDE)

FIGURE 18 LED LCD TV (M/N: LC-50N6000U) POWER BOARD (SOLDERED SIDE)