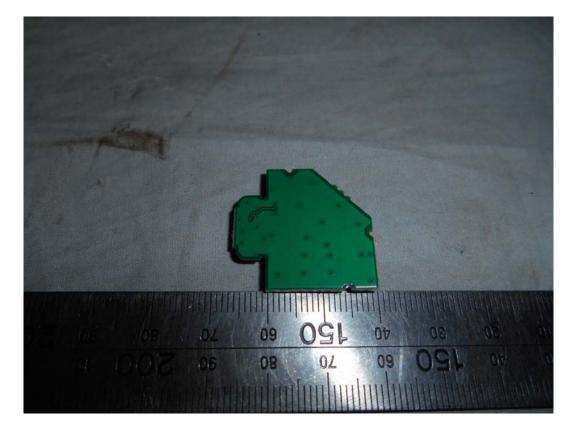

## FIGURE 19 LED LCD TV (M/N: LC-50N6000U) KEY BOARD (COMPONENT SIDE)

FIGURE 20 LED LCD TV (M/N: LC-50N6000U) KEY BOARD (SOLDERED SIDE)

FIGURE 21 LED LCD TV (M/N: LC-50N6000U) IR BOARD (COMPONENT SIDE)

FIGURE 22 LED LCD TV (M/N: LC-50N6000U) IR BOARD (SOLDERED SIDE)