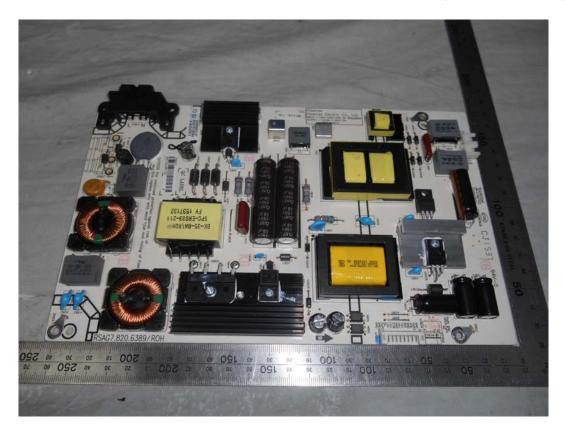

#### FIGURE 15 LED LCD TV (M/N: LC-50N6000U) CHIP & CRYSTAL ON RF BOARD

FIGURE 16 LED LCD TV (M/N: LC-50N6000U) RF BOARD LABEL

FIGURE 17 LED LCD TV (M/N: LC-50N6000U) POWER BOARD (COMPONENT SIDE)

FIGURE 18 LED LCD TV (M/N: LC-50N6000U) POWER BOARD (SOLDERED SIDE)