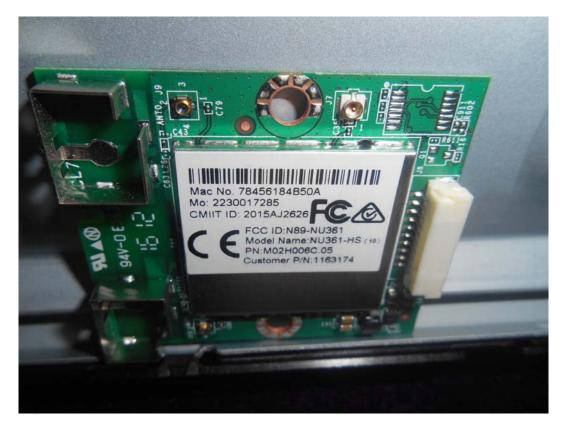

#### FIGURE 15 LED LCD TV (M/N: LC-50N6000U) CHIP & CRYSTAL ON RF BOARD

FIGURE 16 LED LCD TV (M/N: LC-50N6000U) RF BOARD LABEL

FIGURE 17 LED LCD TV (M/N: LC-50N6000U) POWER BOARD (COMPONENT SIDE)

FIGURE 18 LED LCD TV (M/N: LC-50N6000U) POWER BOARD (SOLDERED SIDE)