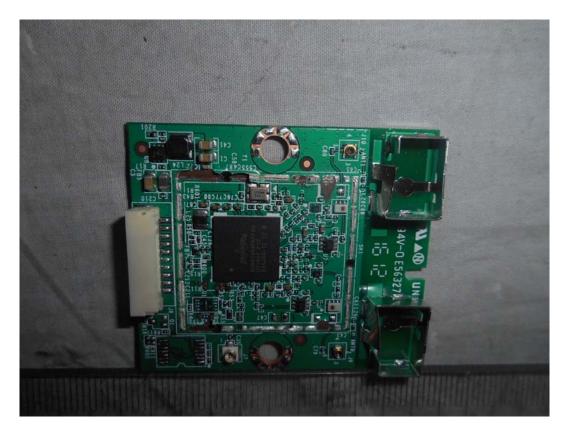

#### FIGURE 15 LED LCD TV (M/N: LC-50N6000U) CHIP & CRYSTAL ON RF BOARD

FIGURE 16 LED LCD TV (M/N: LC-50N6000U) RF BOARD LABEL

FIGURE 17 LED LCD TV (M/N: LC-50N6000U) POWER BOARD (COMPONENT SIDE)

FIGURE 18 LED LCD TV (M/N: LC-50N6000U) POWER BOARD (SOLDERED SIDE)