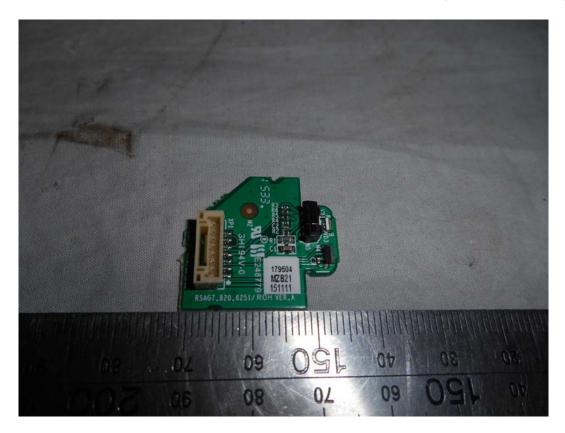

## FIGURE 19 LED LCD TV (M/N: LC-50N6000U) KEY BOARD (COMPONENT SIDE)

FIGURE 20 LED LCD TV (M/N: LC-50N6000U) KEY BOARD (SOLDERED SIDE)

FIGURE 21 LED LCD TV (M/N: LC-50N6000U) IR BOARD (COMPONENT SIDE)

FIGURE 22 LED LCD TV (M/N: LC-50N6000U) IR BOARD (SOLDERED SIDE)