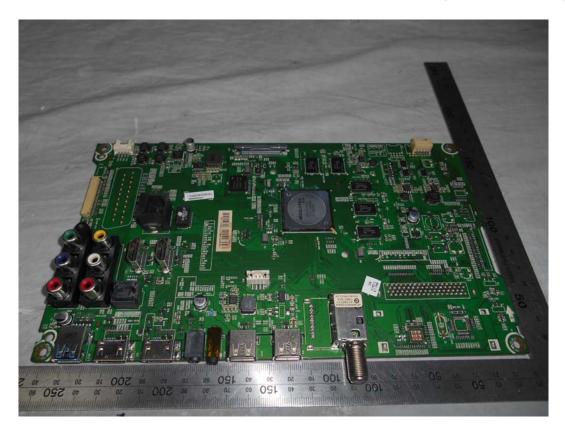

## FIGURE 3 LED LCD TV (M/N: LC-50N6000U) MAIN BOARD (COMPONENT SIDE)

FIGURE 4 LED LCD TV (M/N: LC-50N6000U) MAIN BOARD (SOLDERED SIDE)

FIGURE 5 LED LCD TV (M/N: LC-50N6000U) CHIP & CRYSTAL ON MAIN BOARD