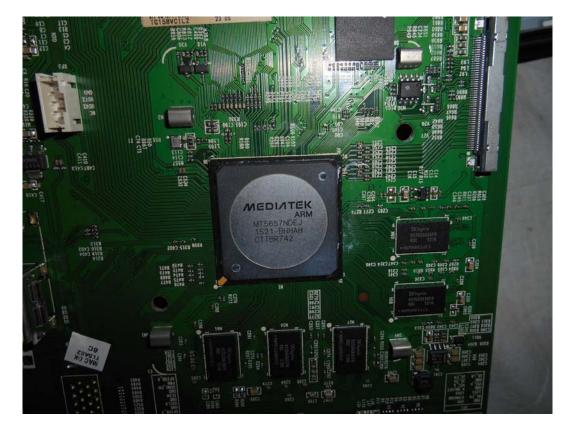

## FIGURE 3 LED LCD TV (M/N: LC-50N6000U) MAIN BOARD (COMPONENT SIDE)

FIGURE 4 LED LCD TV (M/N: LC-50N6000U) MAIN BOARD (SOLDERED SIDE)

FIGURE 5 LED LCD TV (M/N: LC-50N6000U) CHIP & CRYSTAL ON MAIN BOARD