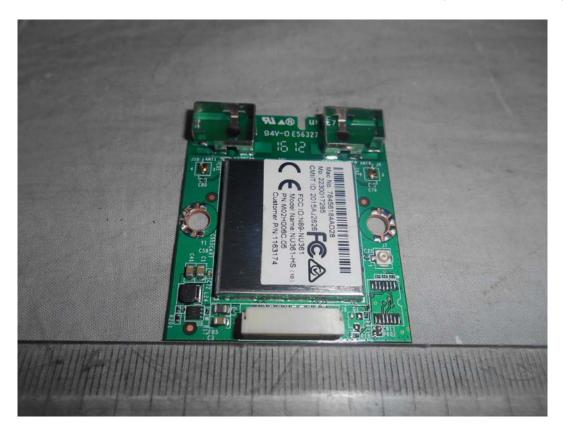

# FIGURE 13 LED LCD TV (M/N: LC-50N6000U) RF BOARD (COMPONENT SIDE)

FIGURE 14 LED LCD TV (M/N: LC-50N6000U) RF BOARD (SOLDERED SIDE)