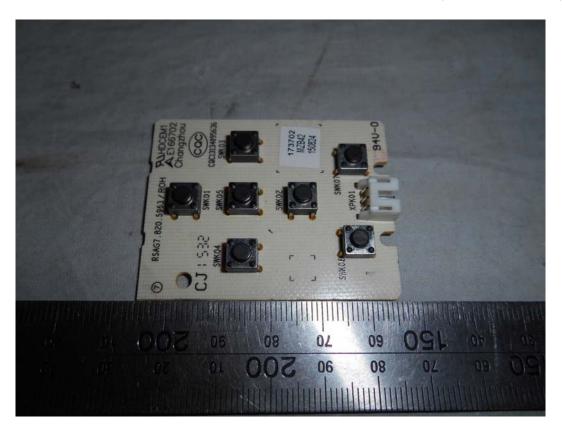

## FIGURE 19 LED LCD TV (M/N: LC-50N6000U) KEY BOARD (COMPONENT SIDE)

FIGURE 20 LED LCD TV (M/N: LC-50N6000U) KEY BOARD (SOLDERED SIDE)

FIGURE 21 LED LCD TV (M/N: LC-50N6000U) IR BOARD (COMPONENT SIDE)

FIGURE 22 LED LCD TV (M/N: LC-50N6000U) IR BOARD (SOLDERED SIDE)