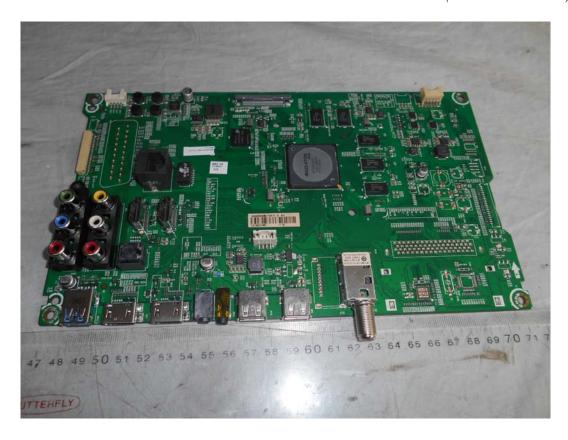

FIGURE 2 LED LCD TV (M/N: LC-50N7000U) LCD PANEL LABEL

FIGURE 4
LED LCD TV (M/N: LC-50N7000U)
MAIN BOARD (SOLDERED SIDE)

FIGURE 6
LED LCD TV (M/N: LC-50N7000U)
TUNER

FIGURE 7
LED LCD TV (M/N: LC-50N7000U)
TUNER BOARD (COMPONENT SIDE)