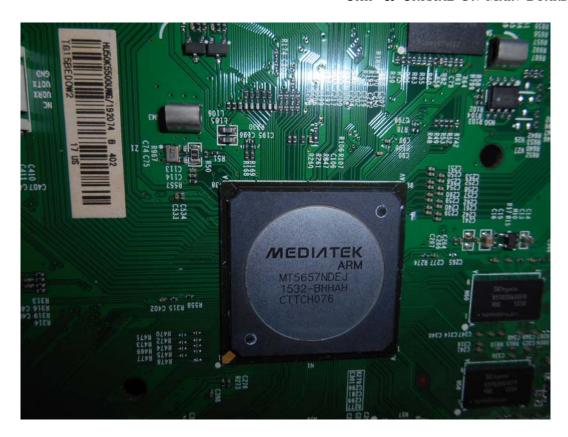

FIGURE 2 LED LCD TV (M/N: LC-50N7000U) LCD PANEL LABEL

FIGURE 4
LED LCD TV (M/N: LC-50N7000U)
MAIN BOARD (SOLDERED SIDE)

FIGURE 6
LED LCD TV (M/N: LC-50N7000U)
TUNER

FIGURE 7
LED LCD TV (M/N: LC-50N7000U)
TUNER BOARD (COMPONENT SIDE)