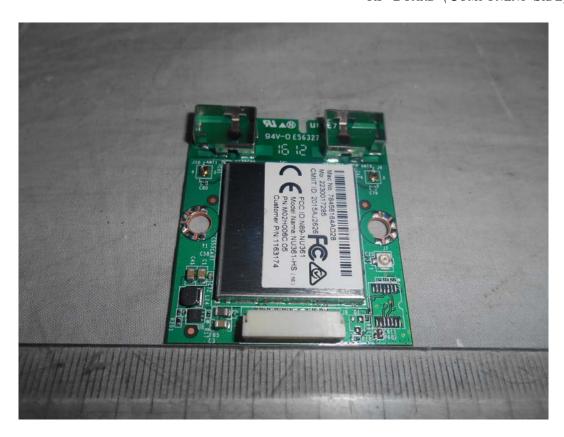

FIGURE 14 LED LCD TV (M/N: LC-50N7000U) RF BOARD (SOLDERED SIDE)

FIGURE 16 LED LCD TV (M/N: LC-50N7000U) RF BOARD LABEL

FIGURE 18
LED LCD TV (M/N: LC-50N7000U)
POWER BOARD (SOLDERED SIDE)

FIGURE 20 LED LCD TV (M/N: LC-50N7000U) KEY BOARD (SOLDERED SIDE)