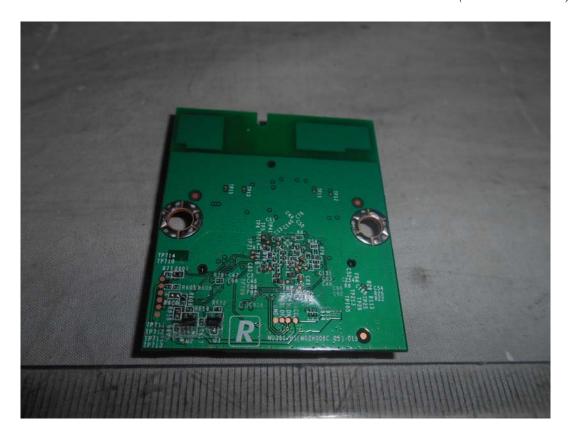

FIGURE 14 LED LCD TV (M/N: LC-50N7000U) RF BOARD (SOLDERED SIDE)

FIGURE 16 LED LCD TV (M/N: LC-50N7000U) RF BOARD LABEL

FIGURE 18
LED LCD TV (M/N: LC-50N7000U)
POWER BOARD (SOLDERED SIDE)

FIGURE 20 LED LCD TV (M/N: LC-50N7000U) KEY BOARD (SOLDERED SIDE)