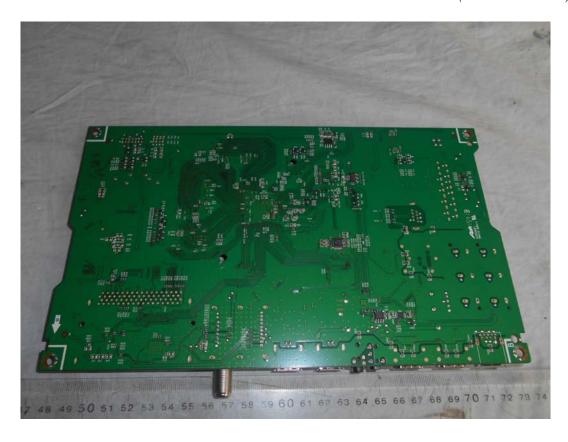

FIGURE 2 LED LCD TV (M/N: LC-50N7000U) LCD PANEL LABEL

FIGURE 4
LED LCD TV (M/N: LC-50N7000U)
MAIN BOARD (SOLDERED SIDE)

FIGURE 6
LED LCD TV (M/N: LC-50N7000U)
TUNER

FIGURE 7
LED LCD TV (M/N: LC-50N7000U)
TUNER BOARD (COMPONENT SIDE)