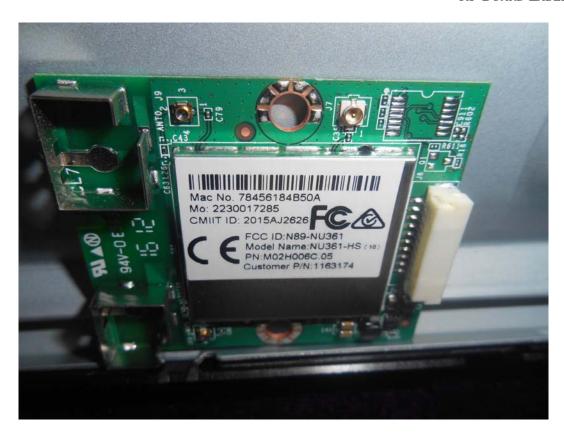

FIGURE 14 LED LCD TV (M/N: LC-50N7000U) RF BOARD (SOLDERED SIDE)

FIGURE 16 LED LCD TV (M/N: LC-50N7000U) RF BOARD LABEL

FIGURE 18
LED LCD TV (M/N: LC-50N7000U)
POWER BOARD (SOLDERED SIDE)

FIGURE 20 LED LCD TV (M/N: LC-50N7000U) KEY BOARD (SOLDERED SIDE)