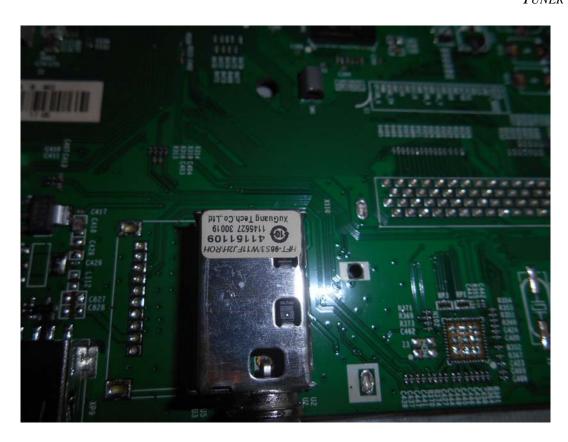

FIGURE 2 LED LCD TV (M/N: LC-50N7000U) LCD PANEL LABEL

FIGURE 4
LED LCD TV (M/N: LC-50N7000U)
MAIN BOARD (SOLDERED SIDE)

FIGURE 6
LED LCD TV (M/N: LC-50N7000U)
TUNER

FIGURE 7
LED LCD TV (M/N: LC-50N7000U)
TUNER BOARD (COMPONENT SIDE)