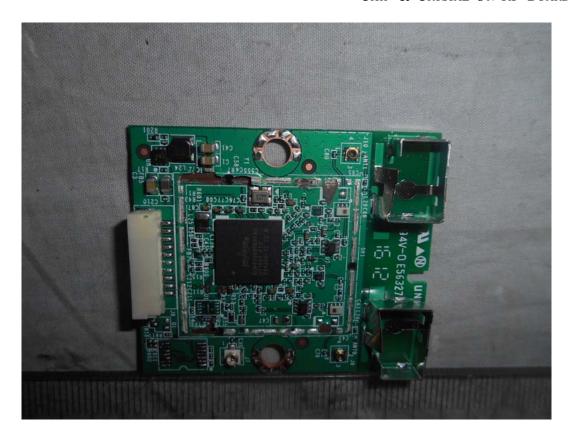

FIGURE 14 LED LCD TV (M/N: LC-50N7000U) RF BOARD (SOLDERED SIDE)

FIGURE 16 LED LCD TV (M/N: LC-50N7000U) RF BOARD LABEL

FIGURE 18
LED LCD TV (M/N: LC-50N7000U)
POWER BOARD (SOLDERED SIDE)

FIGURE 20 LED LCD TV (M/N: LC-50N7000U) KEY BOARD (SOLDERED SIDE)