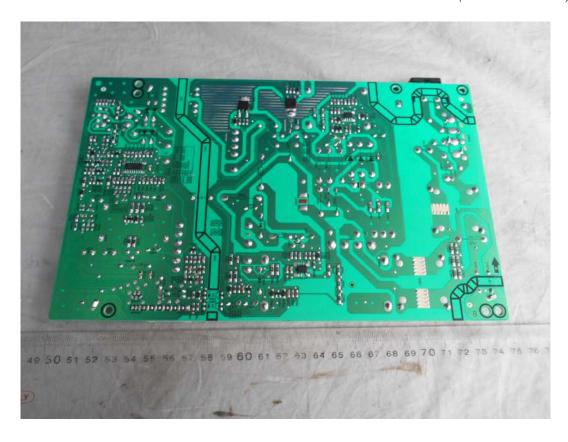

FIGURE 14 LED LCD TV (M/N: LC-50N7000U) RF BOARD (SOLDERED SIDE)

FIGURE 16 LED LCD TV (M/N: LC-50N7000U) RF BOARD LABEL

FIGURE 18
LED LCD TV (M/N: LC-50N7000U)
POWER BOARD (SOLDERED SIDE)

FIGURE 20 LED LCD TV (M/N: LC-50N7000U) KEY BOARD (SOLDERED SIDE)