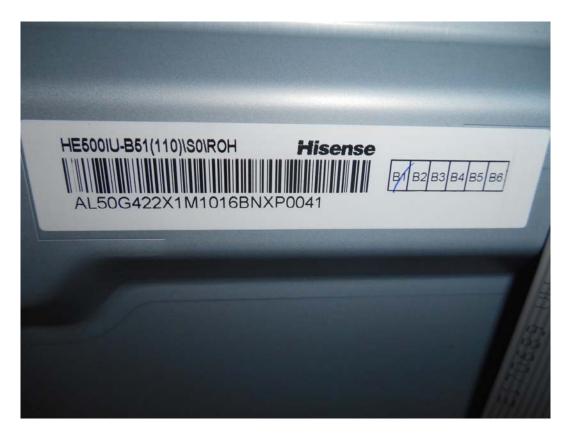

FIGURE 2 LED LCD TV (M/N: LC-50N7000U) LCD PANEL LABEL

FIGURE 4
LED LCD TV (M/N: LC-50N7000U)
MAIN BOARD (SOLDERED SIDE)

FIGURE 6
LED LCD TV (M/N: LC-50N7000U)
TUNER

FIGURE 7
LED LCD TV (M/N: LC-50N7000U)
TUNER BOARD (COMPONENT SIDE)