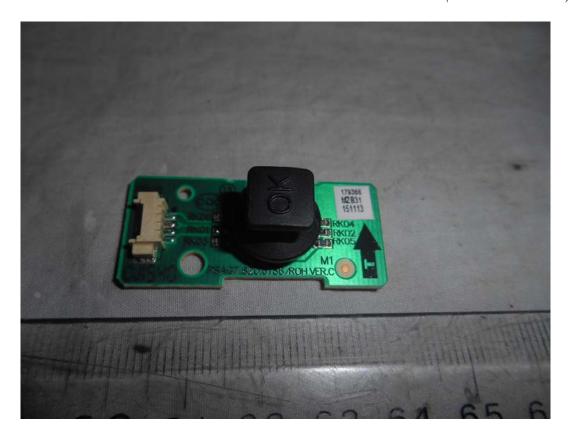

FIGURE 14 LED LCD TV (M/N: LC-50N7000U) RF BOARD (SOLDERED SIDE)

FIGURE 16 LED LCD TV (M/N: LC-50N7000U) RF BOARD LABEL

FIGURE 18
LED LCD TV (M/N: LC-50N7000U)
POWER BOARD (SOLDERED SIDE)

FIGURE 20 LED LCD TV (M/N: LC-50N7000U) KEY BOARD (SOLDERED SIDE)