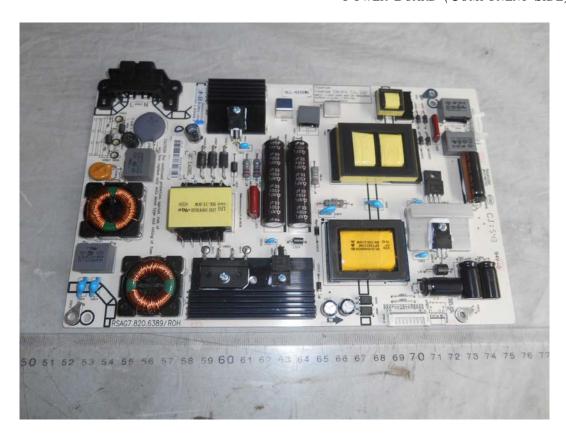

FIGURE 14 LED LCD TV (M/N: LC-50N7000U) RF BOARD (SOLDERED SIDE)

FIGURE 16 LED LCD TV (M/N: LC-50N7000U) RF BOARD LABEL

FIGURE 18
LED LCD TV (M/N: LC-50N7000U)
POWER BOARD (SOLDERED SIDE)

FIGURE 20 LED LCD TV (M/N: LC-50N7000U) KEY BOARD (SOLDERED SIDE)