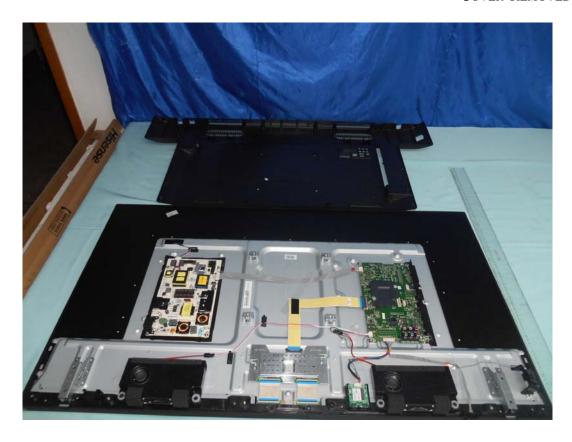

FIGURE 2 LED LCD TV (M/N: LC-50N7000U) LCD PANEL LABEL

FIGURE 4
LED LCD TV (M/N: LC-50N7000U)
MAIN BOARD (SOLDERED SIDE)

FIGURE 6
LED LCD TV (M/N: LC-50N7000U)
TUNER

FIGURE 7
LED LCD TV (M/N: LC-50N7000U)
TUNER BOARD (COMPONENT SIDE)