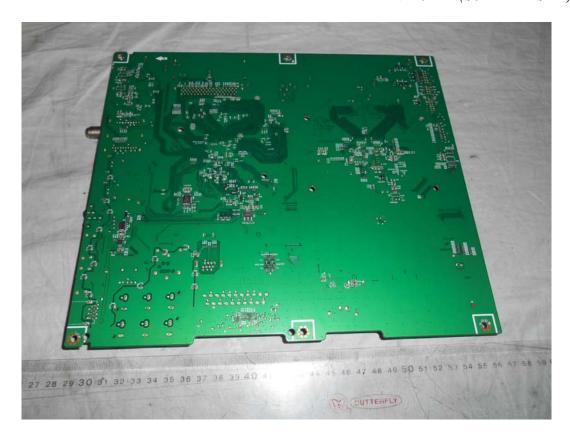

FIGURE 2 LED LCD TV (M/N: LTDN75K700GUWUS) LCD PANEL LABEL

FIGURE 4
LED LCD TV (M/N: LTDN75K700GUWUS)
MAIN BOARD (SOLDERED SIDE)

FIGURE 6
LED LCD TV (M/N: LTDN75K700GUWUS)
CHIP & CRYSTAL#2 ON MAIN BOARD