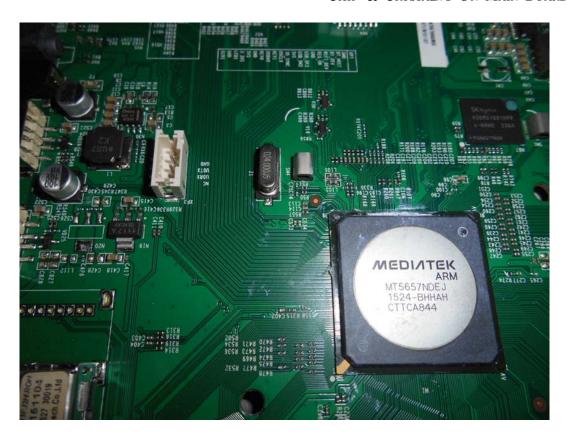

FIGURE 2 LED LCD TV (M/N: LTDN75K700GUWUS) LCD PANEL LABEL

FIGURE 4
LED LCD TV (M/N: LTDN75K700GUWUS)
MAIN BOARD (SOLDERED SIDE)

FIGURE 6
LED LCD TV (M/N: LTDN75K700GUWUS)
CHIP & CRYSTAL#2 ON MAIN BOARD