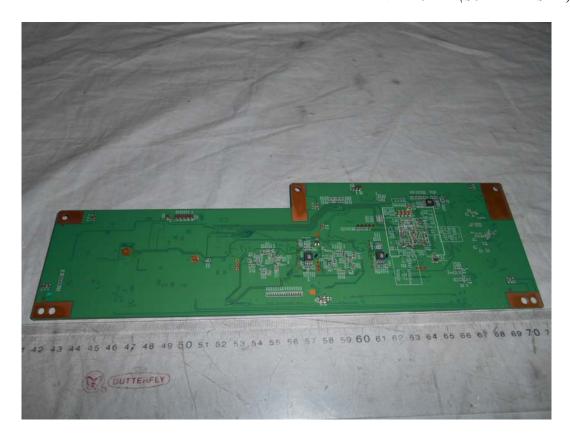

FIGURE 8
LED LCD TV (M/N: LTDN75K700GUWUS)
TUNER BOARD (COMPONENT SIDE)

FIGURE 9
LED LCD TV (M/N: LTDN75K700GUWUS)
TUNER BOARD (SOLDERED SIDE)

FIGURE 11 LED LCD TV (M/N: LTDN75K700GUWUS) PANEL BOARD (SOLDERED SIDE)