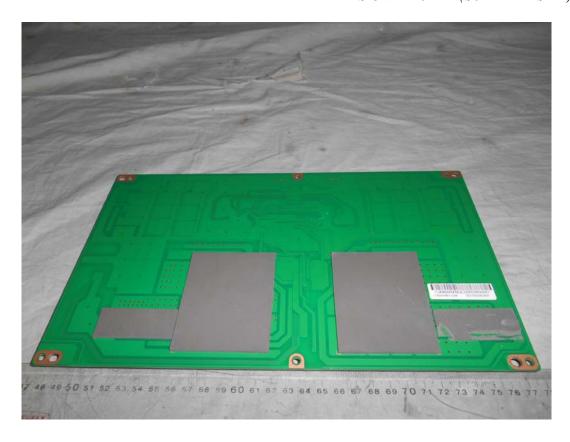

FIGURE 8
LED LCD TV (M/N: LTDN75K700GUWUS)
TUNER BOARD (COMPONENT SIDE)

FIGURE 9
LED LCD TV (M/N: LTDN75K700GUWUS)
TUNER BOARD (SOLDERED SIDE)

FIGURE 11 LED LCD TV (M/N: LTDN75K700GUWUS) PANEL BOARD (SOLDERED SIDE)

FIGURE 13 LED LCD TV (M/N: LTDN75K700GUWUS) CHIP & CRYSTAL#1 ON PANEL BOARD

FIGURE 14 LED LCD TV (M/N: LTDN75K700GUWUS) CHIP & CRYSTAL#2 ON PANEL BOARD

FIGURE 16 LED LCD TV (M/N: LTDN75K700GUWUS) RF BOARD (SOLDERED SIDE)