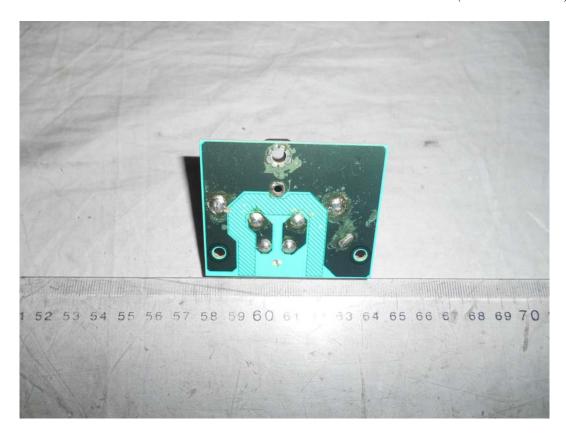

FIGURE 23 LED LCD TV (M/N: LTDN75K700GUWUS) SIGNAL BOARD (SOLDERED SIDE)

FIGURE 25
LED LCD TV (M/N: LTDN75K700GUWUS)
CHIP#2 & CRYSTAL#2 ON SIGNAL BOARD

FIGURE 27 LED LCD TV (M/N: LTDN75K700GUWUS) KEY BOARD (SOLDERED SIDE)