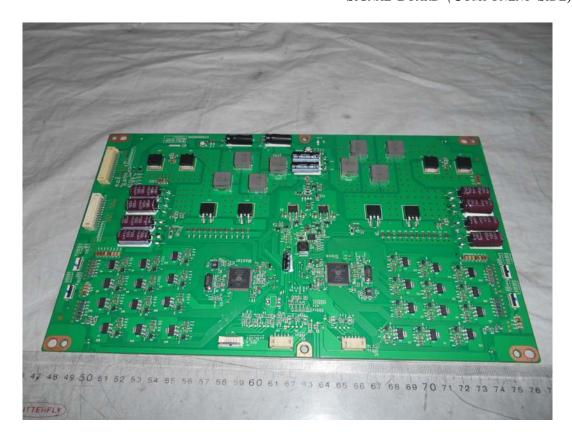

FIGURE 8
LED LCD TV (M/N: LTDN75K700GUWUS)
TUNER BOARD (COMPONENT SIDE)

FIGURE 9
LED LCD TV (M/N: LTDN75K700GUWUS)
TUNER BOARD (SOLDERED SIDE)

FIGURE 11 LED LCD TV (M/N: LTDN75K700GUWUS) PANEL BOARD (SOLDERED SIDE)

FIGURE 13 LED LCD TV (M/N: LTDN75K700GUWUS) CHIP & CRYSTAL#1 ON PANEL BOARD

FIGURE 14 LED LCD TV (M/N: LTDN75K700GUWUS) CHIP & CRYSTAL#2 ON PANEL BOARD

FIGURE 16 LED LCD TV (M/N: LTDN75K700GUWUS) RF BOARD (SOLDERED SIDE)