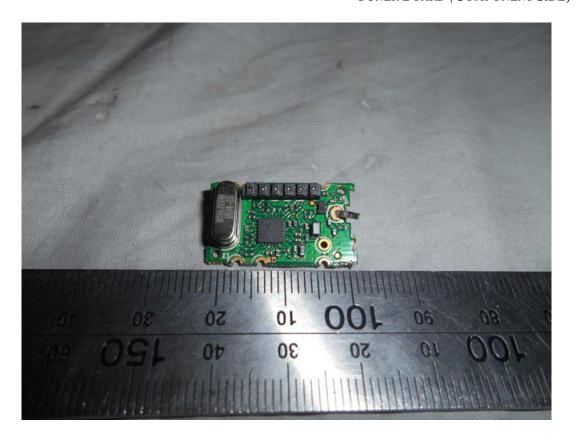

FIGURE 23 LED LCD TV (M/N: LTDN75K700GUWUS) SIGNAL BOARD (SOLDERED SIDE)

FIGURE 25
LED LCD TV (M/N: LTDN75K700GUWUS)
CHIP#2 & CRYSTAL#2 ON SIGNAL BOARD

FIGURE 27 LED LCD TV (M/N: LTDN75K700GUWUS) KEY BOARD (SOLDERED SIDE)