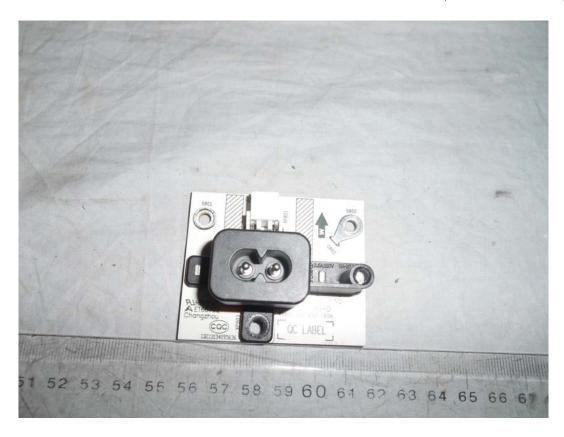

FIGURE 17 LED LCD TV (M/N: LTDN75K700GUWUS) CHIP & CRYSTAL ON RF BOARD

FIGURE 19 LED LCD TV (M/N: LTDN75K700GUWUS) POWER BOARD (SOLDERED SIDE)

FIGURE 21 LED LCD TV (M/N: LTDN75K700GUWUS) AC BOARD (SOLDERED SIDE)