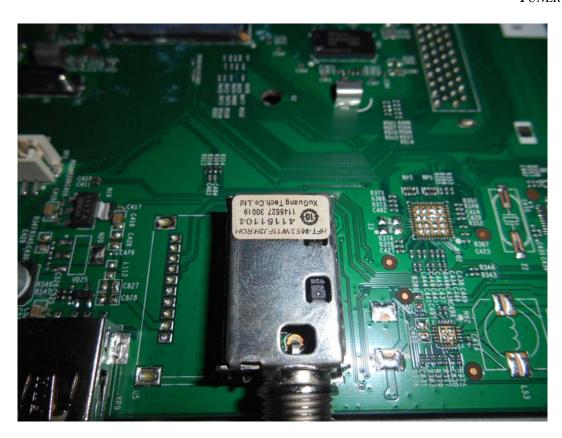

FIGURE 17 LED LCD TV (M/N: LTDN75K700GUWUS) CHIP & CRYSTAL ON RF BOARD

FIGURE 19 LED LCD TV (M/N: LTDN75K700GUWUS) POWER BOARD (SOLDERED SIDE)

FIGURE 21 LED LCD TV (M/N: LTDN75K700GUWUS) AC BOARD (SOLDERED SIDE)