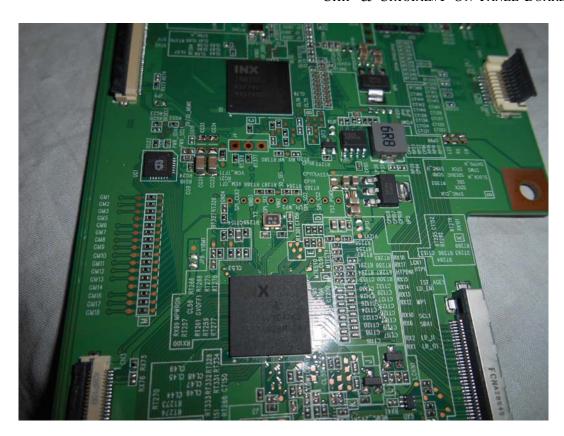

FIGURE 13 LED LCD TV (M/N: LTDN75K700GUWUS) CHIP & CRYSTAL#1 ON PANEL BOARD

FIGURE 14 LED LCD TV (M/N: LTDN75K700GUWUS) CHIP & CRYSTAL#2 ON PANEL BOARD

FIGURE 16 LED LCD TV (M/N: LTDN75K700GUWUS) RF BOARD (SOLDERED SIDE)