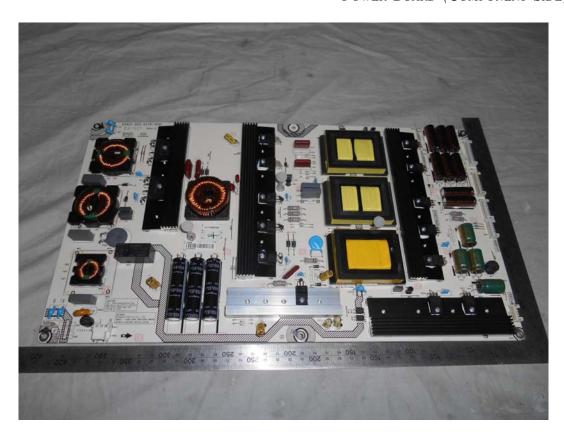

FIGURE 17 LED LCD TV (M/N: LTDN75K700GUWUS) CHIP & CRYSTAL ON RF BOARD

FIGURE 19 LED LCD TV (M/N: LTDN75K700GUWUS) POWER BOARD (SOLDERED SIDE)

FIGURE 21 LED LCD TV (M/N: LTDN75K700GUWUS) AC BOARD (SOLDERED SIDE)