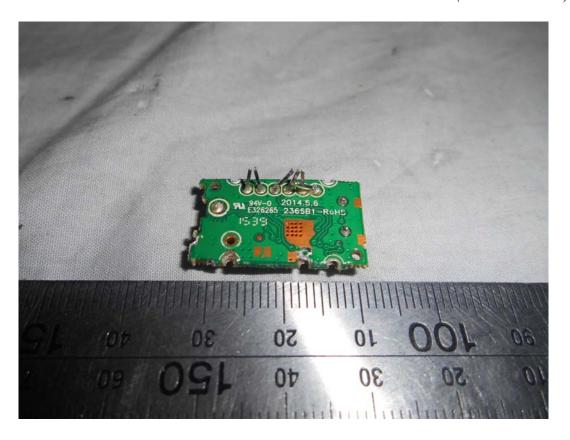

FIGURE 23 LED LCD TV (M/N: LTDN75K700GUWUS) SIGNAL BOARD (SOLDERED SIDE)

FIGURE 25
LED LCD TV (M/N: LTDN75K700GUWUS)
CHIP#2 & CRYSTAL#2 ON SIGNAL BOARD

FIGURE 27 LED LCD TV (M/N: LTDN75K700GUWUS) KEY BOARD (SOLDERED SIDE)