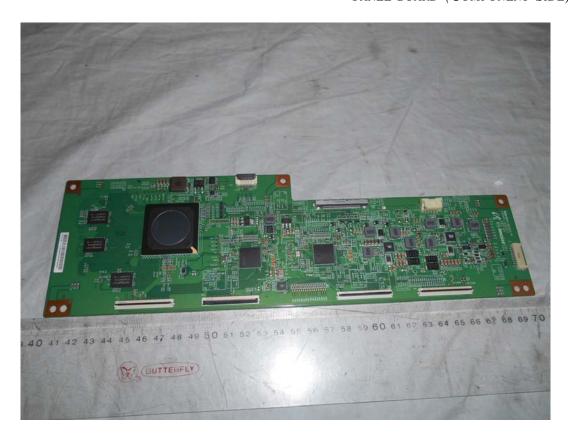

FIGURE 8
LED LCD TV (M/N: LTDN75K700GUWUS)
TUNER BOARD (COMPONENT SIDE)

FIGURE 9
LED LCD TV (M/N: LTDN75K700GUWUS)
TUNER BOARD (SOLDERED SIDE)

FIGURE 11 LED LCD TV (M/N: LTDN75K700GUWUS) PANEL BOARD (SOLDERED SIDE)