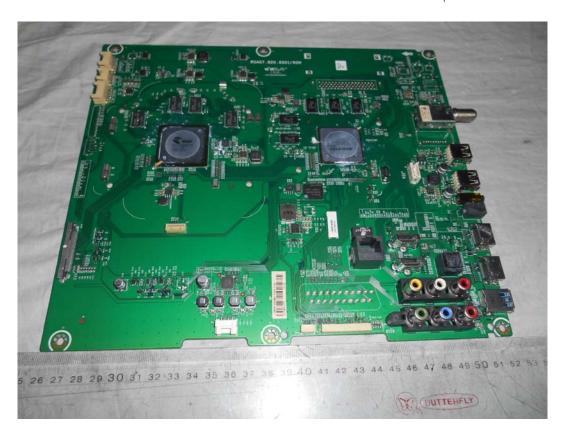

FIGURE 2 LED LCD TV (M/N: LTDN75K700GUWUS) LCD PANEL LABEL

FIGURE 4
LED LCD TV (M/N: LTDN75K700GUWUS)
MAIN BOARD (SOLDERED SIDE)

FIGURE 6
LED LCD TV (M/N: LTDN75K700GUWUS)
CHIP & CRYSTAL#2 ON MAIN BOARD