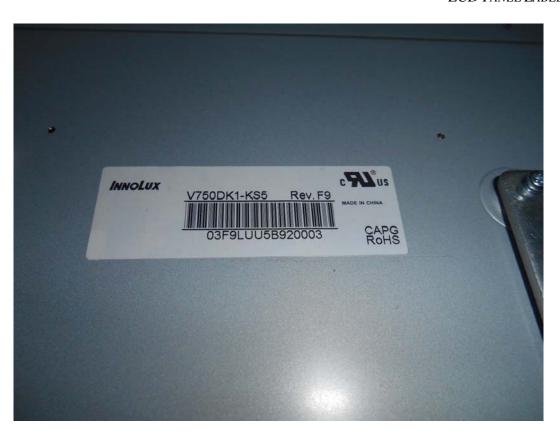

FIGURE 2 LED LCD TV (M/N: LTDN75K700GUWUS) LCD PANEL LABEL

FIGURE 4
LED LCD TV (M/N: LTDN75K700GUWUS)
MAIN BOARD (SOLDERED SIDE)

FIGURE 6
LED LCD TV (M/N: LTDN75K700GUWUS)
CHIP & CRYSTAL#2 ON MAIN BOARD