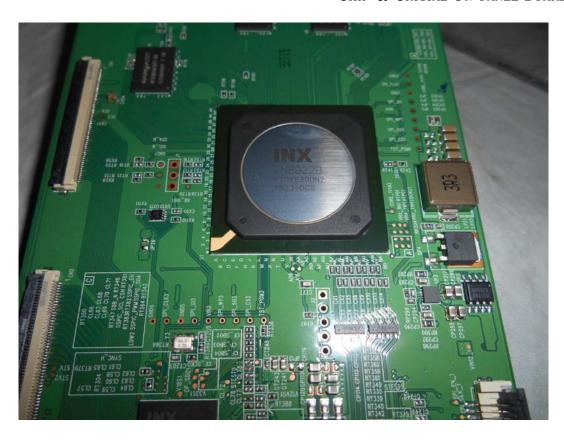

FIGURE 13 LED LCD TV (M/N: LTDN75K700GUWUS) CHIP & CRYSTAL#1 ON PANEL BOARD

FIGURE 14 LED LCD TV (M/N: LTDN75K700GUWUS) CHIP & CRYSTAL#2 ON PANEL BOARD

FIGURE 16 LED LCD TV (M/N: LTDN75K700GUWUS) RF BOARD (SOLDERED SIDE)