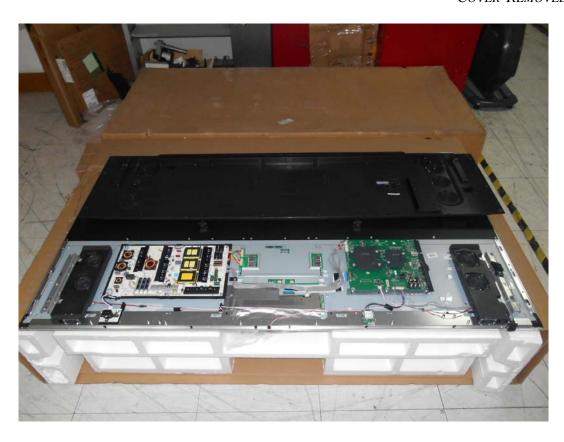

FIGURE 2 LED LCD TV (M/N: LTDN75K700GUWUS) LCD PANEL LABEL

FIGURE 4
LED LCD TV (M/N: LTDN75K700GUWUS)
MAIN BOARD (SOLDERED SIDE)

FIGURE 6
LED LCD TV (M/N: LTDN75K700GUWUS)
CHIP & CRYSTAL#2 ON MAIN BOARD