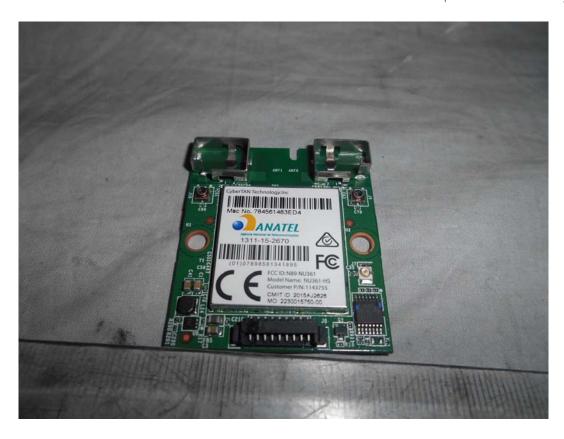

FIGURE 8
LED LCD TV (M/N: LTDN75K700GUWUS)
TUNER BOARD (COMPONENT SIDE)

FIGURE 9
LED LCD TV (M/N: LTDN75K700GUWUS)
TUNER BOARD (SOLDERED SIDE)

FIGURE 11 LED LCD TV (M/N: LTDN75K700GUWUS) PANEL BOARD (SOLDERED SIDE)