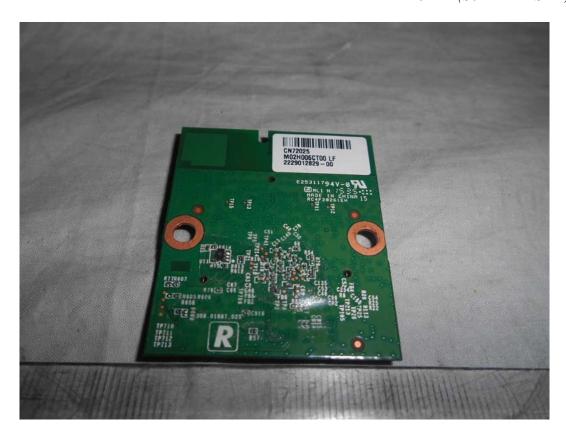

FIGURE 8
LED LCD TV (M/N: LTDN75K700GUWUS)
TUNER BOARD (COMPONENT SIDE)

FIGURE 9
LED LCD TV (M/N: LTDN75K700GUWUS)
TUNER BOARD (SOLDERED SIDE)

FIGURE 11 LED LCD TV (M/N: LTDN75K700GUWUS) PANEL BOARD (SOLDERED SIDE)