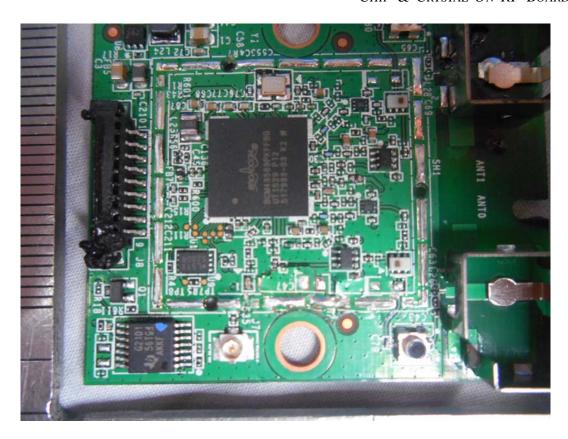

FIGURE 17 LED LCD TV (M/N: LTDN75K700GUWUS) CHIP & CRYSTAL ON RF BOARD

FIGURE 19 LED LCD TV (M/N: LTDN75K700GUWUS) POWER BOARD (SOLDERED SIDE)

FIGURE 21 LED LCD TV (M/N: LTDN75K700GUWUS) AC BOARD (SOLDERED SIDE)