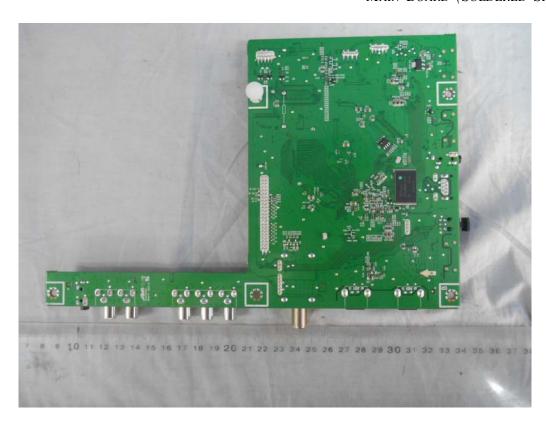

FIGURE 6
LED LCD TV (M/N: LTDN50K220WUS)
COVER REMOVED

FIGURE 9
LED LCD TV (M/N: LTDN50K220WUS)
MAIN BOARD (SOLDERED SIDE)

FIGURE 11 LED LCD TV (M/N: LTDN50K220WUS) CHIP #2 & CRYSTAL #2 ON MAIN BOARD

FIGURE 13 LED LCD TV (M/N: LTDN50K220WUS) CRYSTAL ON TUNER