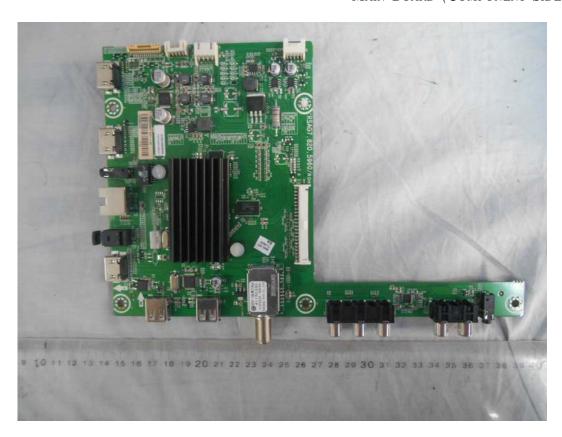

FIGURE 6
LED LCD TV (M/N: LTDN50K220WUS)
COVER REMOVED

FIGURE 9
LED LCD TV (M/N: LTDN50K220WUS)
MAIN BOARD (SOLDERED SIDE)

FIGURE 11 LED LCD TV (M/N: LTDN50K220WUS) CHIP #2 & CRYSTAL #2 ON MAIN BOARD

FIGURE 13 LED LCD TV (M/N: LTDN50K220WUS) CRYSTAL ON TUNER