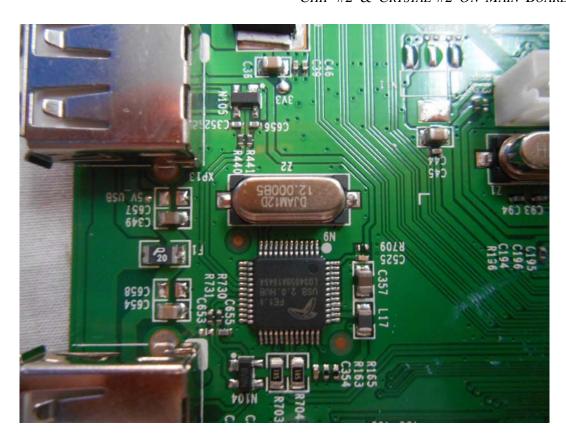

FIGURE 6
LED LCD TV (M/N: LTDN50K220WUS)
COVER REMOVED

FIGURE 9
LED LCD TV (M/N: LTDN50K220WUS)
MAIN BOARD (SOLDERED SIDE)

FIGURE 11 LED LCD TV (M/N: LTDN50K220WUS) CHIP #2 & CRYSTAL #2 ON MAIN BOARD

FIGURE 13 LED LCD TV (M/N: LTDN50K220WUS) CRYSTAL ON TUNER