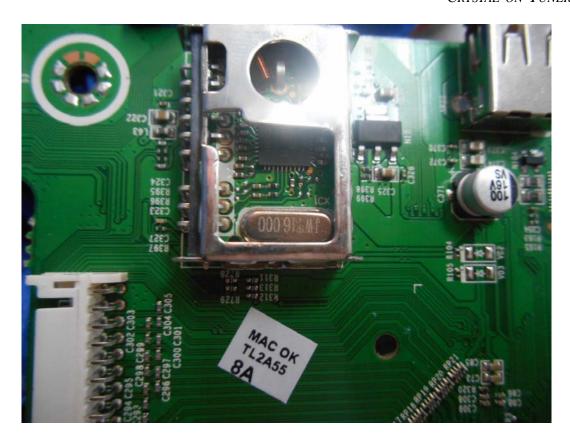

FIGURE 6
LED LCD TV (M/N: LTDN50K220WUS)
COVER REMOVED

FIGURE 9
LED LCD TV (M/N: LTDN50K220WUS)
MAIN BOARD (SOLDERED SIDE)

FIGURE 11 LED LCD TV (M/N: LTDN50K220WUS) CHIP #2 & CRYSTAL #2 ON MAIN BOARD

FIGURE 13 LED LCD TV (M/N: LTDN50K220WUS) CRYSTAL ON TUNER