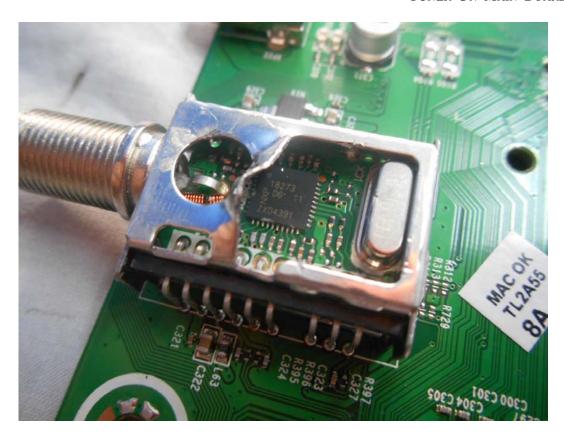

FIGURE 15 LED LCD TV (M/N: LTDN50K220WUS) RF BOARD (SOLDERED SIDE)

FIGURE 18
LED LCD TV (M/N: LTDN50K220WUS)
POWER BOARD (SOLDERED SIDE)

FIGURE 20 LED LCD TV (M/N: LTDN50K220WUS) SIGNAL BOARD (SOLDERED SIDE)