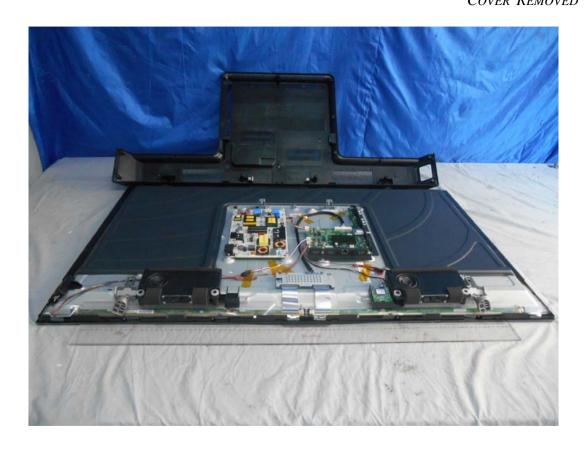

FIGURE 6
LED LCD TV (M/N: LTDN50K220WUS)
COVER REMOVED

FIGURE 9
LED LCD TV (M/N: LTDN50K220WUS)
MAIN BOARD (SOLDERED SIDE)

FIGURE 11 LED LCD TV (M/N: LTDN50K220WUS) CHIP #2 & CRYSTAL #2 ON MAIN BOARD

FIGURE 13 LED LCD TV (M/N: LTDN50K220WUS) CRYSTAL ON TUNER