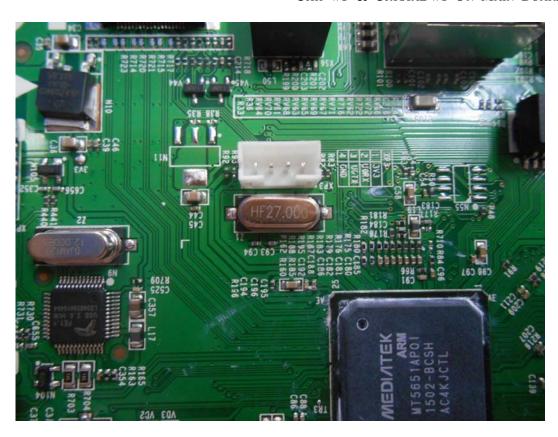

FIGURE 6
LED LCD TV (M/N: LTDN50K220WUS)
COVER REMOVED

FIGURE 9
LED LCD TV (M/N: LTDN50K220WUS)
MAIN BOARD (SOLDERED SIDE)

FIGURE 11 LED LCD TV (M/N: LTDN50K220WUS) CHIP #2 & CRYSTAL #2 ON MAIN BOARD

FIGURE 13 LED LCD TV (M/N: LTDN50K220WUS) CRYSTAL ON TUNER