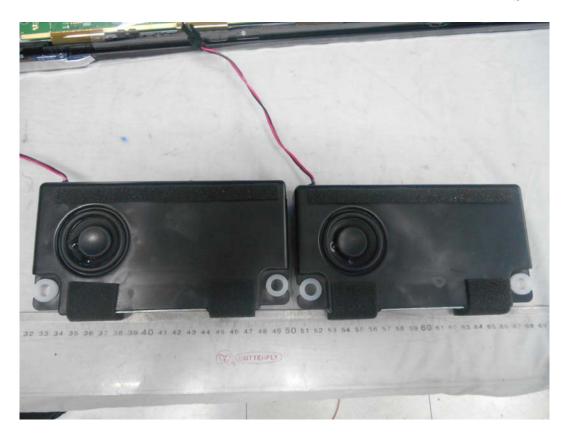

FIGURE 3
LED LCD TV (M/N: LTDN55K3201GUWUS)
SPEAKER

FIGURE 5
LED LCD TV (M/N: LTDN55K3201GUWUS)
MAIN BOARD (SOLDERED SIDE)

FIGURE 7
LED LCD TV (M/N: LTDN55K3201GUWUS)
TUNER ON MAIN BOARD

FIGURE 9
LED LCD TV (M/N: LTDN55K3201GUWUS)
TUNER BOARD (SOLDERED SIDE)