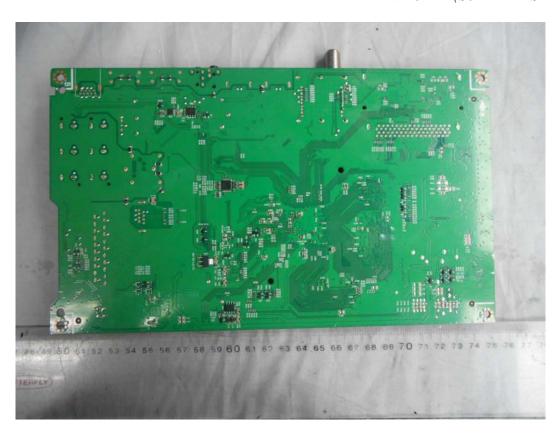

FIGURE 3
LED LCD TV (M/N: LTDN55K3201GUWUS)
SPEAKER

FIGURE 5
LED LCD TV (M/N: LTDN55K3201GUWUS)
MAIN BOARD (SOLDERED SIDE)

FIGURE 7
LED LCD TV (M/N: LTDN55K3201GUWUS)
TUNER ON MAIN BOARD

FIGURE 9
LED LCD TV (M/N: LTDN55K3201GUWUS)
TUNER BOARD (SOLDERED SIDE)