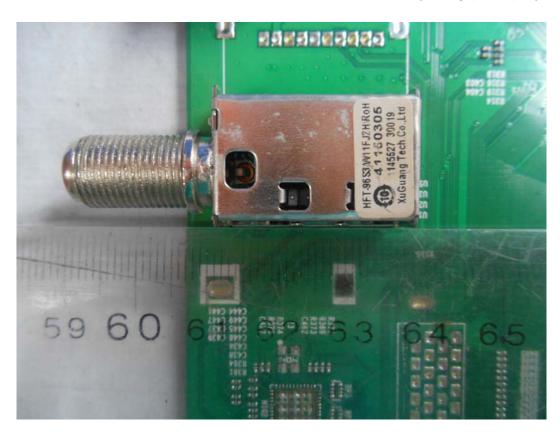

FIGURE 3
LED LCD TV (M/N: LTDN55K3201GUWUS)
SPEAKER

FIGURE 5
LED LCD TV (M/N: LTDN55K3201GUWUS)
MAIN BOARD (SOLDERED SIDE)

FIGURE 7
LED LCD TV (M/N: LTDN55K3201GUWUS)
TUNER ON MAIN BOARD

FIGURE 9
LED LCD TV (M/N: LTDN55K3201GUWUS)
TUNER BOARD (SOLDERED SIDE)