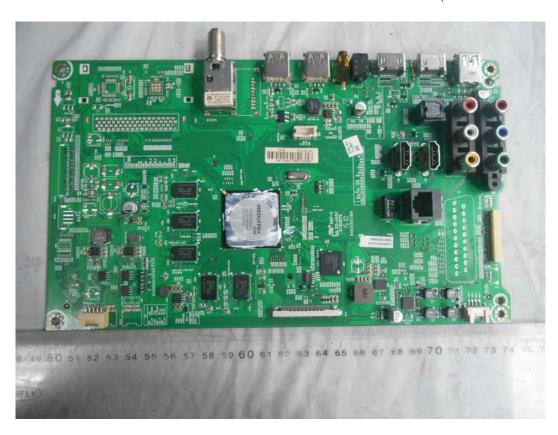

FIGURE 3
LED LCD TV (M/N: LTDN55K3201GUWUS)
SPEAKER

FIGURE 5
LED LCD TV (M/N: LTDN55K3201GUWUS)
MAIN BOARD (SOLDERED SIDE)

FIGURE 7
LED LCD TV (M/N: LTDN55K3201GUWUS)
TUNER ON MAIN BOARD

FIGURE 9
LED LCD TV (M/N: LTDN55K3201GUWUS)
TUNER BOARD (SOLDERED SIDE)