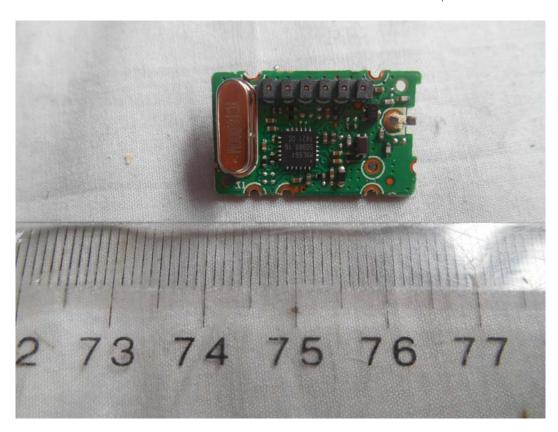

FIGURE 11 LED LCD TV (M/N: LTDN55K3201GUWUS) RF BOARD (SOLDERED SIDE)

FIGURE 13 LED LCD TV (M/N: LTDN55K3201GUWUS) RF MODULE WITHOUT SHIELDING

FIGURE 15 LED LCD TV (M/N: LTDN55K3201GUWUS) POWER BOARD (SOLDERED SIDE)