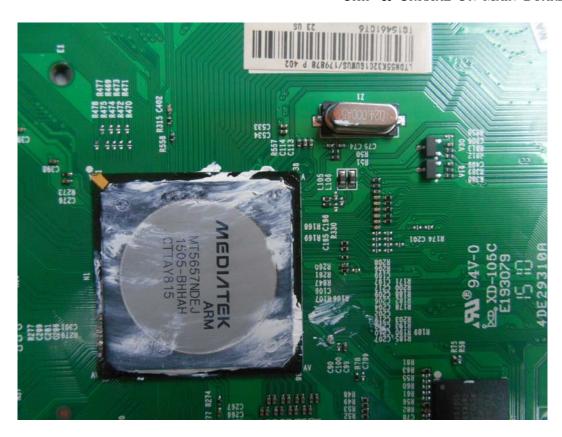

FIGURE 3
LED LCD TV (M/N: LTDN55K3201GUWUS)
SPEAKER

FIGURE 5
LED LCD TV (M/N: LTDN55K3201GUWUS)
MAIN BOARD (SOLDERED SIDE)

FIGURE 7
LED LCD TV (M/N: LTDN55K3201GUWUS)
TUNER ON MAIN BOARD

FIGURE 9
LED LCD TV (M/N: LTDN55K3201GUWUS)
TUNER BOARD (SOLDERED SIDE)