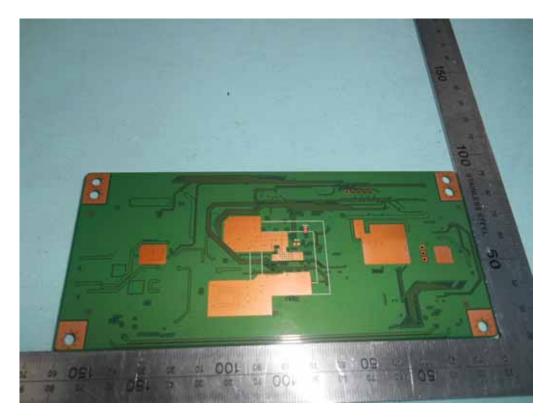

FIGURE 18 LED LCD TV (M/N: 50CU6000) RF BOARD (COMPONENT SIDE)

FIGURE 19 LED LCD TV (M/N: 50CU6000) RF BOARD (SOLDERED SIDE)

FIGURE 20 LED LCD TV (M/N: 50CU6000) RF BOARD (COVER REMOVED)

FIGURE 21 LED LCD TV (M/N: 50CU6000) CHIP AND CRYSTAL ON RF BOARD