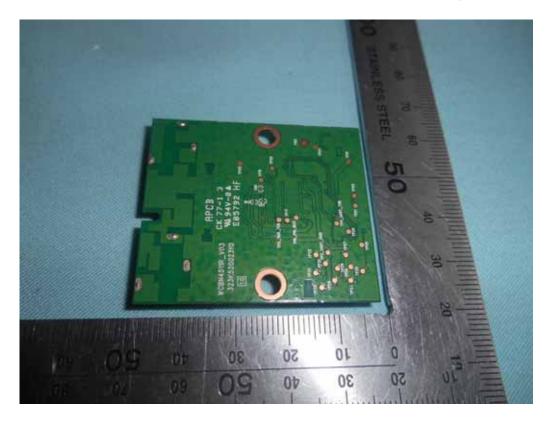

FIGURE 18 LED LCD TV (M/N: 50CU6000) RF BOARD (COMPONENT SIDE)

FIGURE 19 LED LCD TV (M/N: 50CU6000) RF BOARD (SOLDERED SIDE)

FIGURE 20 LED LCD TV (M/N: 50CU6000) RF BOARD (COVER REMOVED)

FIGURE 21 LED LCD TV (M/N: 50CU6000) CHIP AND CRYSTAL ON RF BOARD