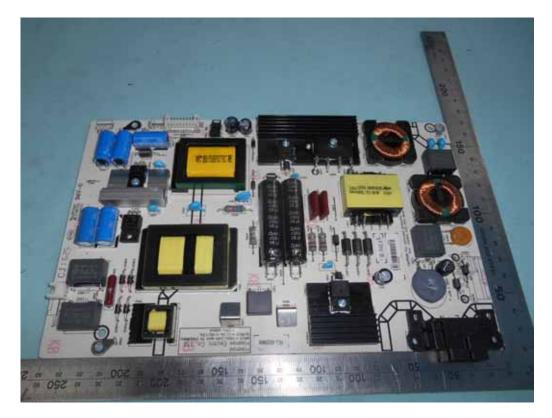

## FIGURE 7 LED LCD TV (M/N: 50CU6000) Key Board (Soldered Side)

FIGURE 8 LED LCD TV (M/N: 50CU6000) IR BOARD (COMPONENT SIDE)

FIGURE 9 LED LCD TV (M/N: 50CU6000) IR BOARD (SOLDERED SIDE)

FIGURE 10 LED LCD TV (M/N: 50CU6000) Power Board (Component Side)