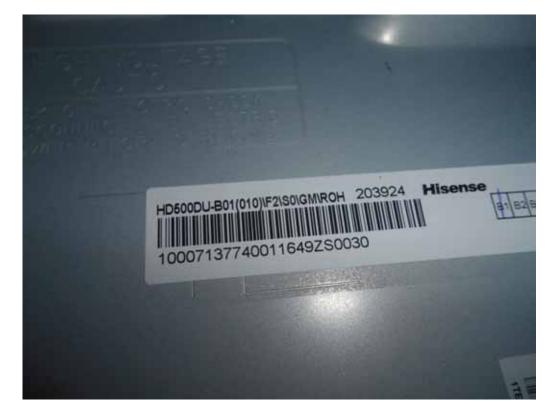

FIGURE 2 LED LCD TV (M/N: 50CU6000) PANEL LABEL



## FIGURE 3 LED LCD TV (M/N: 50CU6000) PANEL BOARD (COMPONENT SIDE)



FIGURE 4 LED LCD TV (M/N: 50CU6000) PANEL BOARD (SOLDERED SIDE)



FIGURE 5 LED LCD TV (M/N: 50CU6000) CHIP & CRYSTAL ON PANEL BOARD



FIGURE 6 LED LCD TV (M/N: 50CU6000) KEY BOARD (COMPONENT SIDE)



## FIGURE 7 LED LCD TV (M/N: 50CU6000) Key Board (Soldered Side)



FIGURE 8 LED LCD TV (M/N: 50CU6000) IR BOARD (COMPONENT SIDE)



FIGURE 9 LED LCD TV (M/N: 50CU6000) IR BOARD (SOLDERED SIDE)



FIGURE 10 LED LCD TV (M/N: 50CU6000) Power Board (Component Side)



## FIGURE 11 LED LCD TV (M/N: 50CU6000) Power Board (Soldered Side)



FIGURE 12 LED LCD TV (M/N: 50CU6000) MAIN BOARD (COMPONENT SIDE)



## FIGURE 13 LED LCD TV (M/N: 50CU6000) MAIN BOARD (SOLDERED SIDE)



FIGURE 14 LED LCD TV (M/N: 50CU6000) CHIP & CRYSTA