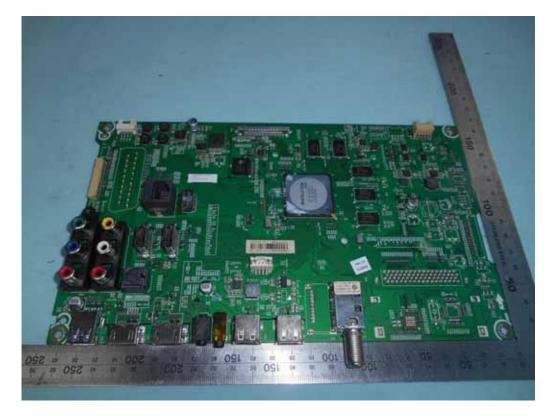

## FIGURE 11 LED LCD TV (M/N: 50CU6000) Power Board (Soldered Side)

FIGURE 12 LED LCD TV (M/N: 50CU6000) MAIN BOARD (COMPONENT SIDE)