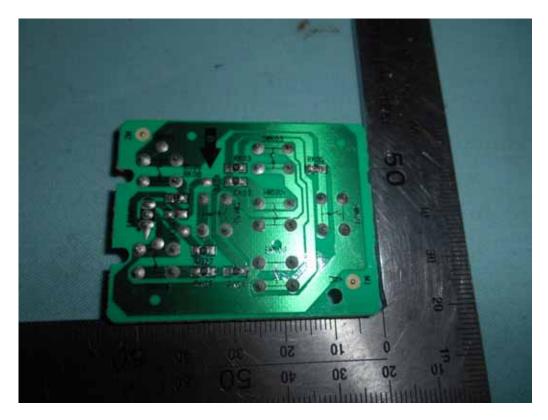

## FIGURE 7 LED LCD TV (M/N: 50CU6000) Key Board (Soldered Side)

FIGURE 8 LED LCD TV (M/N: 50CU6000) IR BOARD (COMPONENT SIDE)

FIGURE 9 LED LCD TV (M/N: 50CU6000) IR BOARD (SOLDERED SIDE)

FIGURE 10 LED LCD TV (M/N: 50CU6000) Power Board (Component Side)