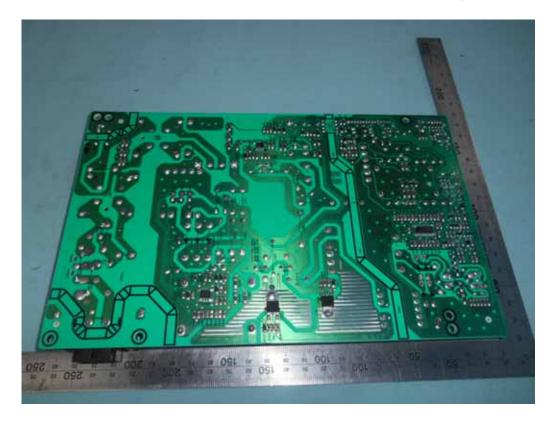

## FIGURE 11 LED LCD TV (M/N: 50CU6000) Power Board (Soldered Side)

FIGURE 12 LED LCD TV (M/N: 50CU6000) MAIN BOARD (COMPONENT SIDE)