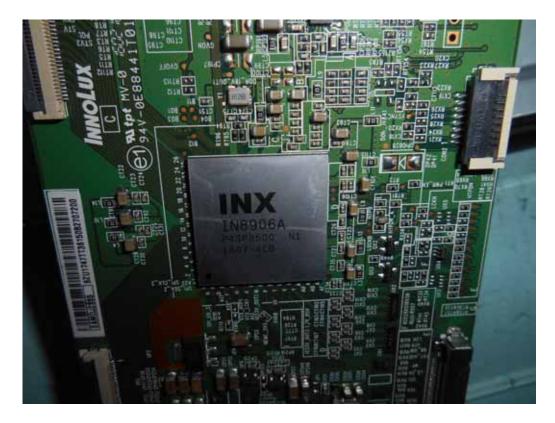

## FIGURE 3 LED LCD TV (M/N: 50CU6000) PANEL BOARD (COMPONENT SIDE)

FIGURE 4 LED LCD TV (M/N: 50CU6000) PANEL BOARD (SOLDERED SIDE)

FIGURE 5 LED LCD TV (M/N: 50CU6000) CHIP & CRYSTAL ON PANEL BOARD

FIGURE 6 LED LCD TV (M/N: 50CU6000) KEY BOARD (COMPONENT SIDE)