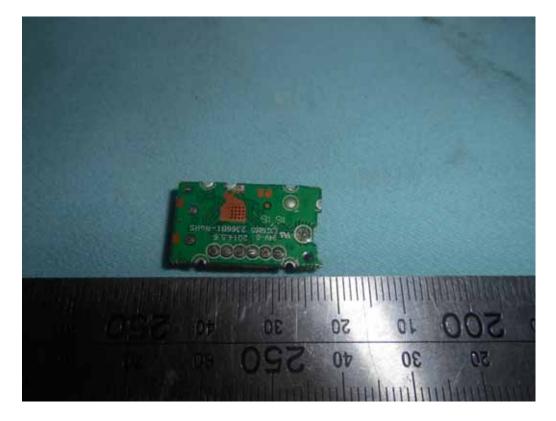

FIGURE 18 LED LCD TV (M/N: 50CU6000) RF BOARD (COMPONENT SIDE)

FIGURE 19 LED LCD TV (M/N: 50CU6000) RF BOARD (SOLDERED SIDE)

FIGURE 20 LED LCD TV (M/N: 50CU6000) RF BOARD (COVER REMOVED)

FIGURE 21 LED LCD TV (M/N: 50CU6000) CHIP AND CRYSTAL ON RF BOARD