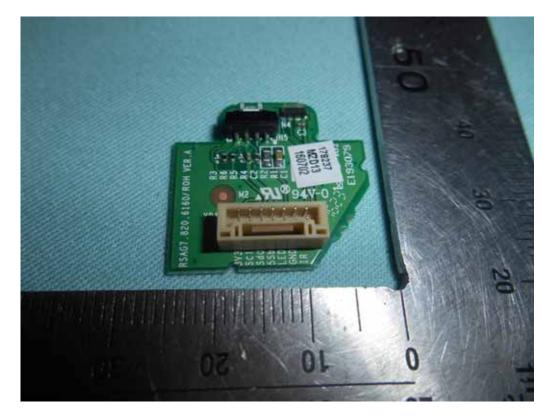

## FIGURE 7 LED LCD TV (M/N: 50CU6000) Key Board (Soldered Side)

FIGURE 8 LED LCD TV (M/N: 50CU6000) IR BOARD (COMPONENT SIDE)

FIGURE 9 LED LCD TV (M/N: 50CU6000) IR BOARD (SOLDERED SIDE)

FIGURE 10 LED LCD TV (M/N: 50CU6000) Power Board (Component Side)