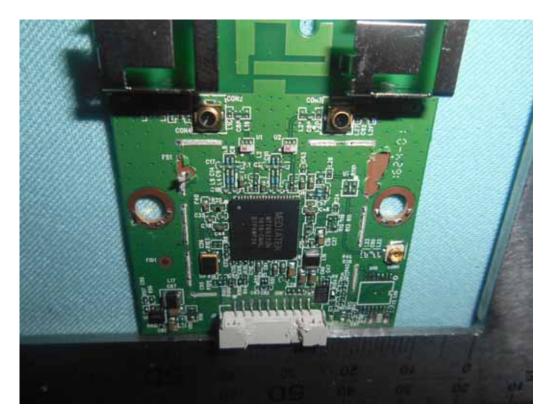

FIGURE 18 LED LCD TV (M/N: 50CU6000) RF BOARD (COMPONENT SIDE)

FIGURE 19 LED LCD TV (M/N: 50CU6000) RF BOARD (SOLDERED SIDE)

FIGURE 20 LED LCD TV (M/N: 50CU6000) RF BOARD (COVER REMOVED)

FIGURE 21 LED LCD TV (M/N: 50CU6000) CHIP AND CRYSTAL ON RF BOARD