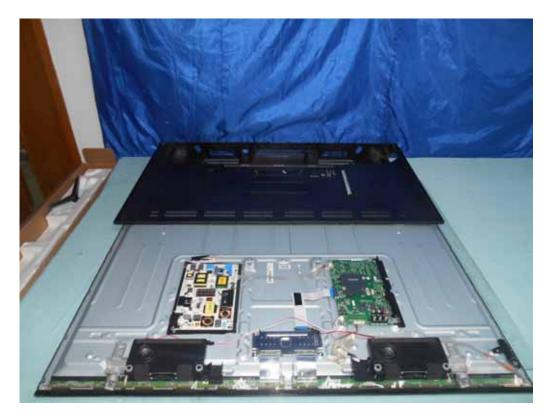

## FIGURE 3 LED LCD TV (M/N: 50CU6000) PANEL BOARD (COMPONENT SIDE)

FIGURE 4 LED LCD TV (M/N: 50CU6000) PANEL BOARD (SOLDERED SIDE)

FIGURE 5 LED LCD TV (M/N: 50CU6000) CHIP & CRYSTAL ON PANEL BOARD

FIGURE 6 LED LCD TV (M/N: 50CU6000) KEY BOARD (COMPONENT SIDE)