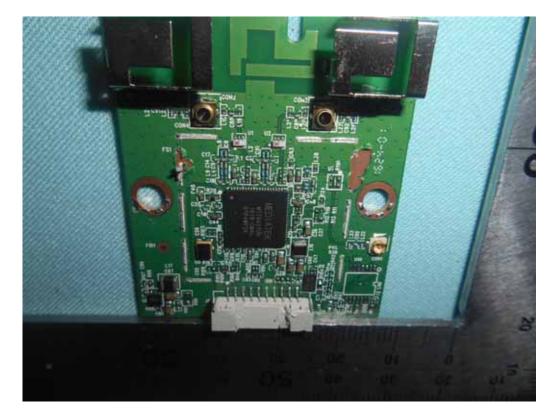

FIGURE 18 LED LCD TV (M/N: 50CU6000) RF BOARD (COMPONENT SIDE)

FIGURE 19 LED LCD TV (M/N: 50CU6000) RF BOARD (SOLDERED SIDE)

FIGURE 20 LED LCD TV (M/N: 50CU6000) RF BOARD (COVER REMOVED)

FIGURE 21 LED LCD TV (M/N: 50CU6000) CHIP AND CRYSTAL ON RF BOARD