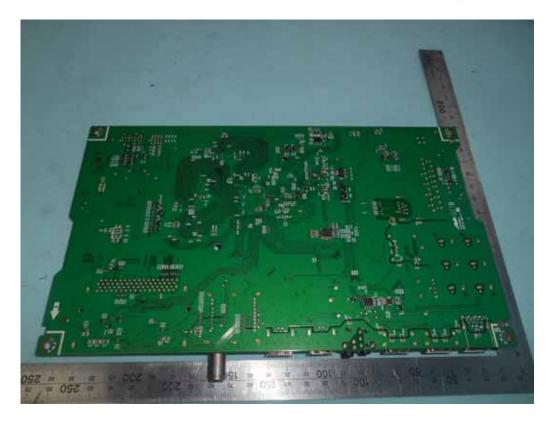

## FIGURE 11 LED LCD TV (M/N: 50CU6000) Power Board (Soldered Side)

FIGURE 12 LED LCD TV (M/N: 50CU6000) MAIN BOARD (COMPONENT SIDE)