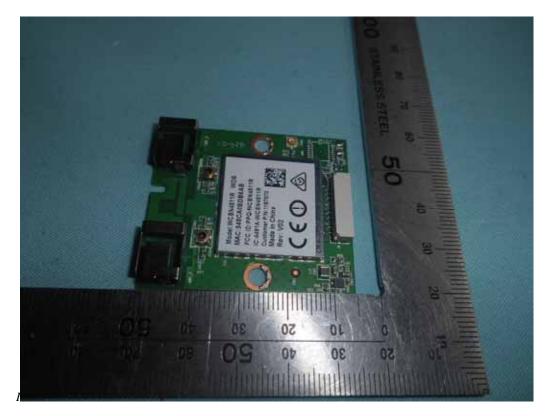

FIGURE 18 LED LCD TV (M/N: 50CU6000) RF BOARD (COMPONENT SIDE)

FIGURE 19 LED LCD TV (M/N: 50CU6000) RF BOARD (SOLDERED SIDE)

FIGURE 20 LED LCD TV (M/N: 50CU6000) RF BOARD (COVER REMOVED)

FIGURE 21 LED LCD TV (M/N: 50CU6000) CHIP AND CRYSTAL ON RF BOARD