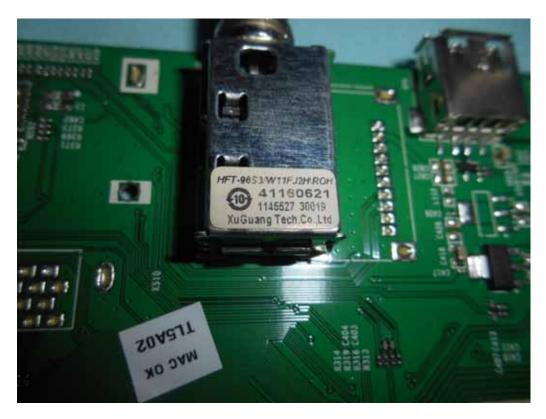

FIGURE 18 LED LCD TV (M/N: 50CU6000) RF BOARD (COMPONENT SIDE)

FIGURE 19 LED LCD TV (M/N: 50CU6000) RF BOARD (SOLDERED SIDE)

FIGURE 20 LED LCD TV (M/N: 50CU6000) RF BOARD (COVER REMOVED)

FIGURE 21 LED LCD TV (M/N: 50CU6000) CHIP AND CRYSTAL ON RF BOARD