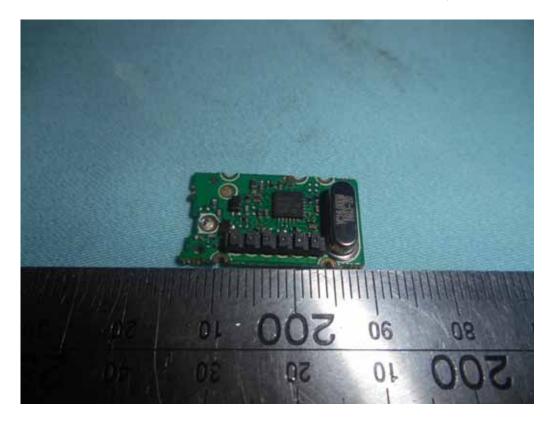

## FIGURE 13 LED LCD TV (M/N: 50CU6000) MAIN BOARD (SOLDERED SIDE)

FIGURE 14 LED LCD TV (M/N: 50CU6000) CHIP & CRYSTAL ON MAIN BOARD

FIGURE 16 LED LCD TV (M/N: 50CU6000) TUNER BOARD (SOLDERED SIDE)

FIGURE 17 LED LCD TV (M/N: 50CU6000) TUNER