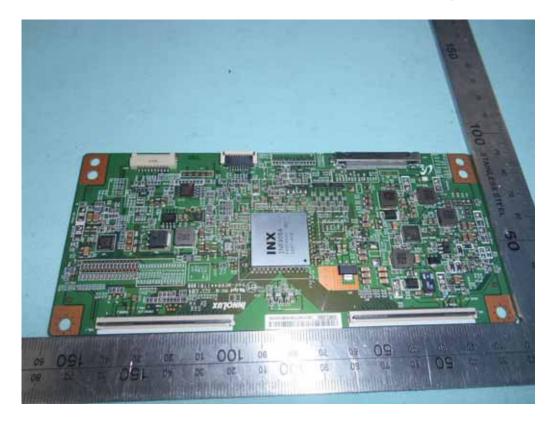

## FIGURE 3 LED LCD TV (M/N: 50CU6000) PANEL BOARD (COMPONENT SIDE)

FIGURE 4 LED LCD TV (M/N: 50CU6000) PANEL BOARD (SOLDERED SIDE)

FIGURE 5 LED LCD TV (M/N: 50CU6000) CHIP & CRYSTAL ON PANEL BOARD

FIGURE 6 LED LCD TV (M/N: 50CU6000) KEY BOARD (COMPONENT SIDE)