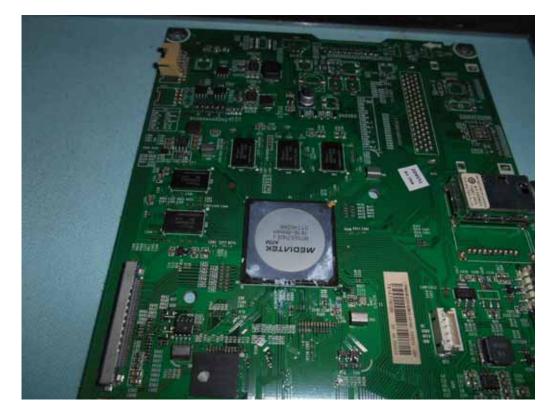

## FIGURE 11 LED LCD TV (M/N: 50CU6000) Power Board (Soldered Side)

FIGURE 12 LED LCD TV (M/N: 50CU6000) MAIN BOARD (COMPONENT SIDE)