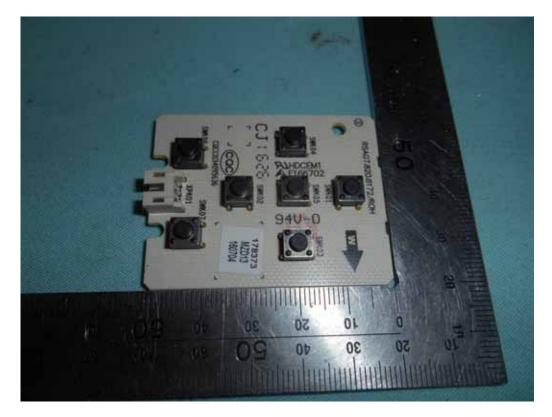

## FIGURE 3 LED LCD TV (M/N: 50CU6000) PANEL BOARD (COMPONENT SIDE)

FIGURE 4 LED LCD TV (M/N: 50CU6000) PANEL BOARD (SOLDERED SIDE)

FIGURE 5 LED LCD TV (M/N: 50CU6000) CHIP & CRYSTAL ON PANEL BOARD

FIGURE 6 LED LCD TV (M/N: 50CU6000) KEY BOARD (COMPONENT SIDE)