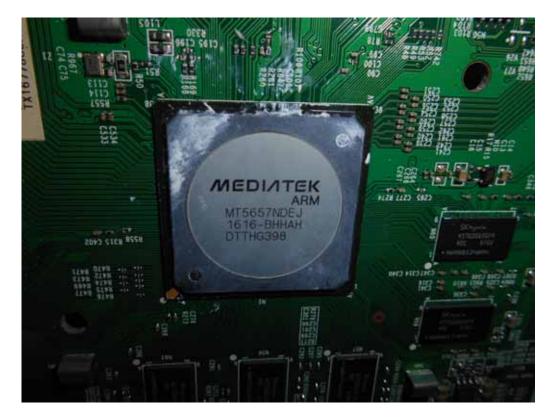

## FIGURE 13 LED LCD TV (M/N: 50CU6000) MAIN BOARD (SOLDERED SIDE)

FIGURE 14 LED LCD TV (M/N: 50CU6000) CHIP & CRYSTAL ON MAIN BOARD

FIGURE 16 LED LCD TV (M/N: 50CU6000) TUNER BOARD (SOLDERED SIDE)

FIGURE 17 LED LCD TV (M/N: 50CU6000) TUNER