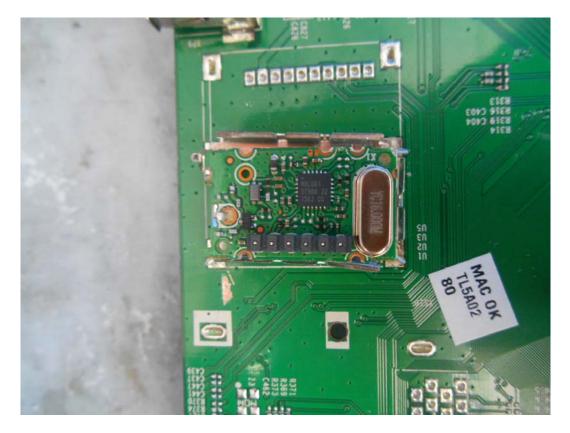

FIGURE 9 LED LCD TV (M/N: 50H7GB) TUNER ON MAIN BOARD

FIGURE 10 LED LCD TV (M/N: 50H7GB) SIGNAL BOARD (COMPONENT SIDE)

FIGURE 11 LED LCD TV (M/N: 50H7GB) SIGNAL BOARD (SOLDERED SIDE)

FIGURE 12 LED LCD TV (M/N: 50H7GB) CHIP AND CRYSTAL ON SIGNAL BOARD