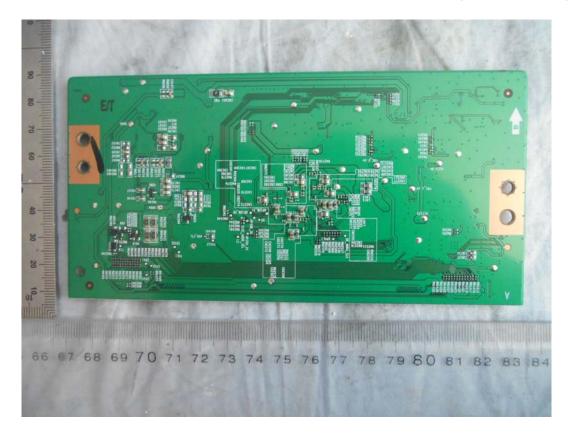

FIGURE 9 LED LCD TV (M/N: 50H7GB) TUNER ON MAIN BOARD

FIGURE 10 LED LCD TV (M/N: 50H7GB) SIGNAL BOARD (COMPONENT SIDE)

FIGURE 11 LED LCD TV (M/N: 50H7GB) SIGNAL BOARD (SOLDERED SIDE)

FIGURE 12 LED LCD TV (M/N: 50H7GB) CHIP AND CRYSTAL ON SIGNAL BOARD