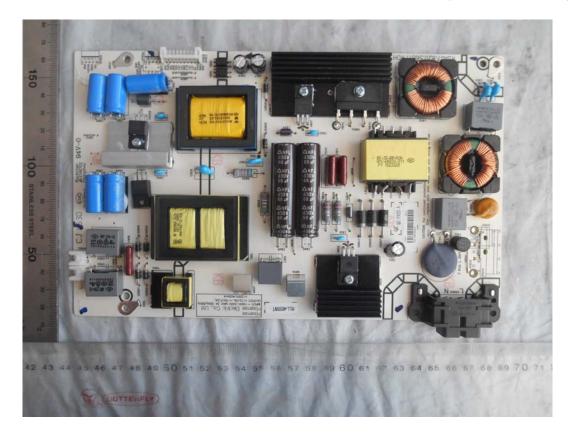

Figure 1 LED LCD TV (M/N: 50H7GB) Cover Removed

FIGURE 2 LED LCD TV (M/N: 50H7GB) LCD PANEL LABEL

FIGURE 3 LED LCD TV (M/N: 50H7GB) Power Board (Component Side)

FIGURE 4 LED LCD TV (M/N: 50H7GB) Power Board (Soldered Side)