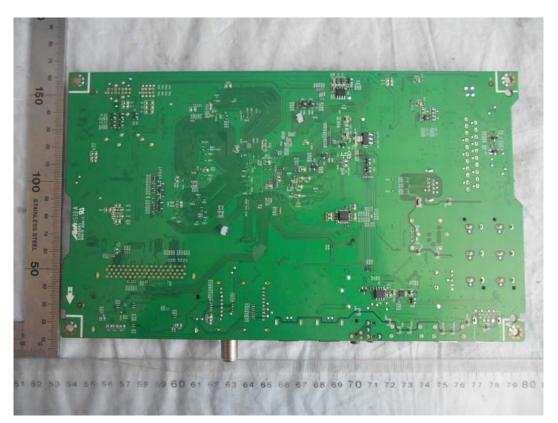

FIGURE 5 LED LCD TV (M/N: 50H7GB) MAIN BOARD (COMPONENT SIDE)

FIGURE 6 LED LCD TV (M/N: 50H7GB) MAIN BOARD (SOLDERED SIDE)

FIGURE 7 LED LCD TV (M/N: 50H7GB) CHIP ON MAIN BOARD

FIGURE 8 LED LCD TV (M/N: 50H7GB) TUNER