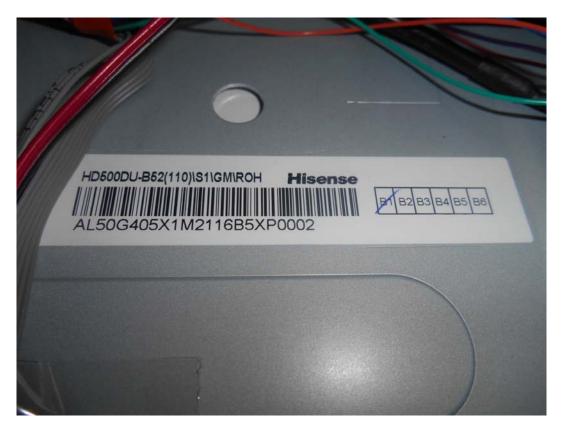

Figure 1 LED LCD TV (M/N: 50H7GB) Cover Removed

FIGURE 2 LED LCD TV (M/N: 50H7GB) LCD PANEL LABEL

FIGURE 3 LED LCD TV (M/N: 50H7GB) Power Board (Component Side)

FIGURE 4 LED LCD TV (M/N: 50H7GB) Power Board (Soldered Side)