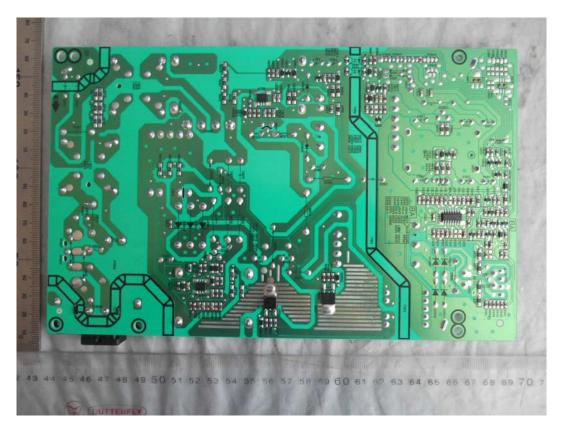

Figure 1 LED LCD TV (M/N: 50H7GB) Cover Removed

FIGURE 2 LED LCD TV (M/N: 50H7GB) LCD PANEL LABEL

FIGURE 3 LED LCD TV (M/N: 50H7GB) Power Board (Component Side)

FIGURE 4 LED LCD TV (M/N: 50H7GB) Power Board (Soldered Side)