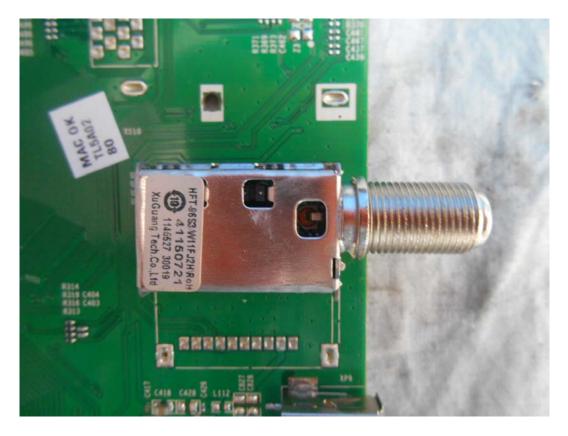

FIGURE 5 LED LCD TV (M/N: 50H7GB) MAIN BOARD (COMPONENT SIDE)

FIGURE 6 LED LCD TV (M/N: 50H7GB) MAIN BOARD (SOLDERED SIDE)

FIGURE 7 LED LCD TV (M/N: 50H7GB) CHIP ON MAIN BOARD

FIGURE 8 LED LCD TV (M/N: 50H7GB) TUNER