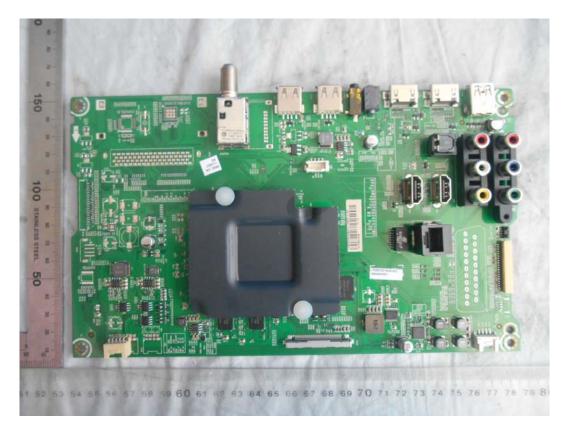

FIGURE 5 LED LCD TV (M/N: 50H7GB) MAIN BOARD (COMPONENT SIDE)

FIGURE 6 LED LCD TV (M/N: 50H7GB) MAIN BOARD (SOLDERED SIDE)

FIGURE 7 LED LCD TV (M/N: 50H7GB) CHIP ON MAIN BOARD

FIGURE 8 LED LCD TV (M/N: 50H7GB) TUNER