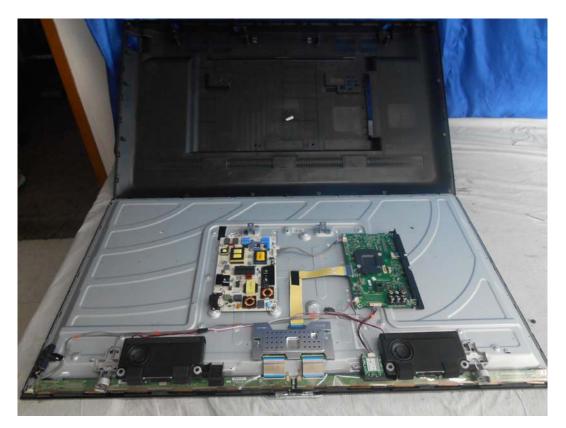

Figure 1 LED LCD TV (M/N: 50H7GB) Cover Removed

FIGURE 2 LED LCD TV (M/N: 50H7GB) LCD PANEL LABEL

FIGURE 3 LED LCD TV (M/N: 50H7GB) Power Board (Component Side)

FIGURE 4 LED LCD TV (M/N: 50H7GB) Power Board (Soldered Side)