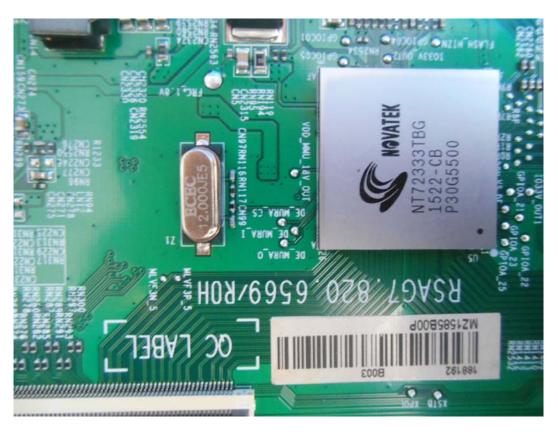

FIGURE 9 LED LCD TV (M/N: 50H7GB) TUNER ON MAIN BOARD

FIGURE 10 LED LCD TV (M/N: 50H7GB) SIGNAL BOARD (COMPONENT SIDE)

FIGURE 11 LED LCD TV (M/N: 50H7GB) SIGNAL BOARD (SOLDERED SIDE)

FIGURE 12 LED LCD TV (M/N: 50H7GB) CHIP AND CRYSTAL ON SIGNAL BOARD