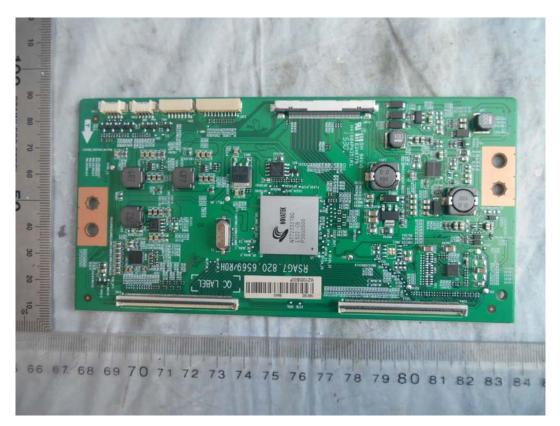

FIGURE 9 LED LCD TV (M/N: 50H7GB) TUNER ON MAIN BOARD

FIGURE 10 LED LCD TV (M/N: 50H7GB) SIGNAL BOARD (COMPONENT SIDE)

FIGURE 11 LED LCD TV (M/N: 50H7GB) SIGNAL BOARD (SOLDERED SIDE)

FIGURE 12 LED LCD TV (M/N: 50H7GB) CHIP AND CRYSTAL ON SIGNAL BOARD