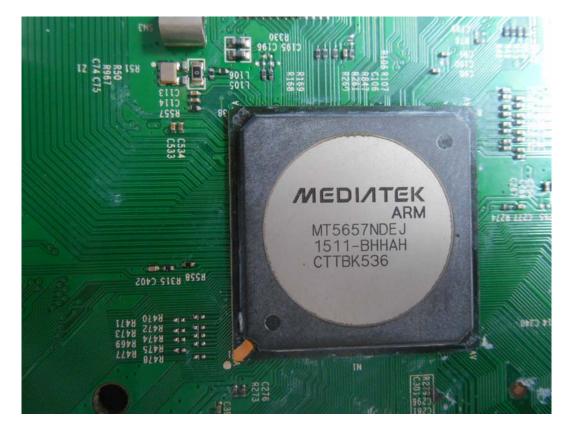

FIGURE 5 LED LCD TV (M/N: 50H7GB) MAIN BOARD (COMPONENT SIDE)

FIGURE 6 LED LCD TV (M/N: 50H7GB) MAIN BOARD (SOLDERED SIDE)

FIGURE 7 LED LCD TV (M/N: 50H7GB) CHIP ON MAIN BOARD

FIGURE 8 LED LCD TV (M/N: 50H7GB) TUNER