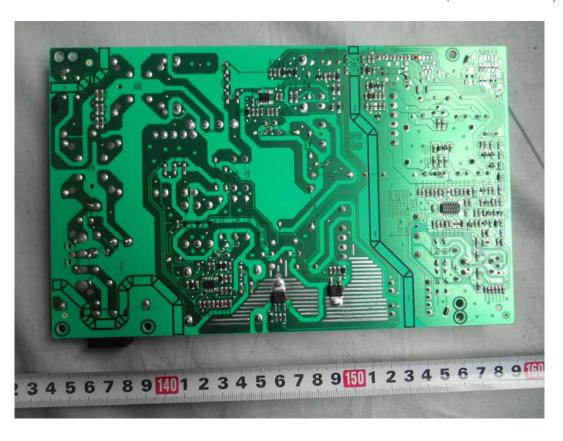

FIGURE 18 LED LCD TV (M/N: 50H5GB) POWER BOARD (SOLDERED SIDE)

FIGURE 20 LED LCD TV (M/N: 50H5GB) INTERFACE BOARD (SOLDERED SIDE)

FIGURE 21 LED LCD TV (M/N: 50H5GB) DEBUG #1

FIGURE 22 LED LCD TV (M/N: 50H5GB) DEBUG #2