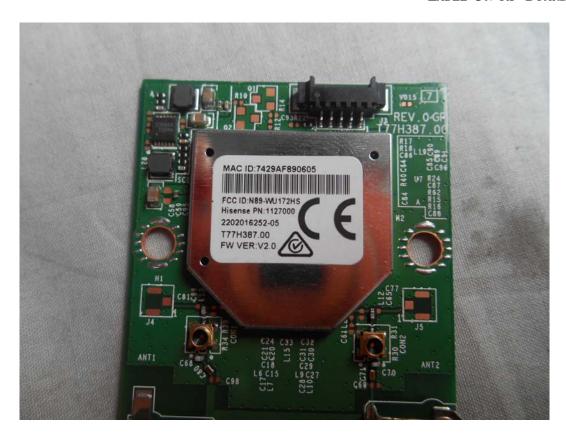

FIGURE 9
LED LCD TV (M/N: 50H5GB)
TUNER COVER REMOVED

FIGURE 11 LED LCD TV (M/N: 50H5GB) KEY BOARD (SOLDERED SIDE)

FIGURE 13 LED LCD TV (M/N: 50H5GB) RF BOARD (SOLDERED SIDE)

FIGURE 16 LED LCD TV (M/N: 50H5GB) SIGNAL BOARD (SOLDERED SIDE)