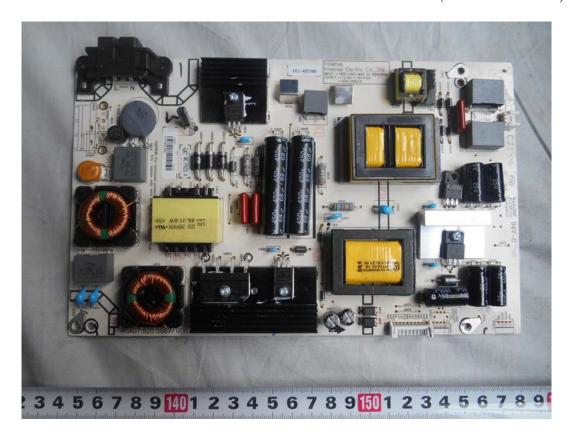

FIGURE 18 LED LCD TV (M/N: 50H5GB) POWER BOARD (SOLDERED SIDE)

FIGURE 20 LED LCD TV (M/N: 50H5GB) INTERFACE BOARD (SOLDERED SIDE)

FIGURE 21 LED LCD TV (M/N: 50H5GB) DEBUG #1

FIGURE 22 LED LCD TV (M/N: 50H5GB) DEBUG #2