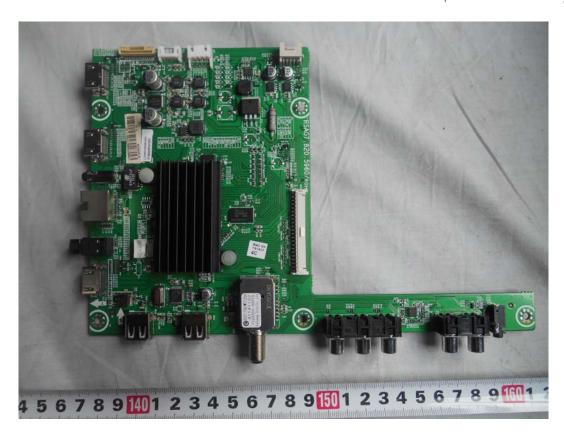

FIGURE 2 LED LCD TV (M/N: 50H5GB) LCD PANEL LABEL

FIGURE 3 LED LCD TV (M/N: 50H5GB) SPEAKER

FIGURE 5
LED LCD TV (M/N: 50H5GB)
MAIN BOARD (SOLDERED SIDE)

FIGURE 7
LED LCD TV (M/N: 55H6B)
CHIP #2 ON MAIN BOARD