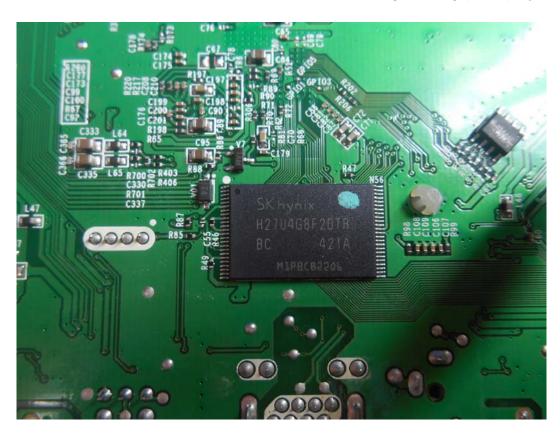

FIGURE 2 LED LCD TV (M/N: 50H5GB) LCD PANEL LABEL

FIGURE 3 LED LCD TV (M/N: 50H5GB) SPEAKER

FIGURE 5
LED LCD TV (M/N: 50H5GB)
MAIN BOARD (SOLDERED SIDE)

FIGURE 7
LED LCD TV (M/N: 55H6B)
CHIP #2 ON MAIN BOARD