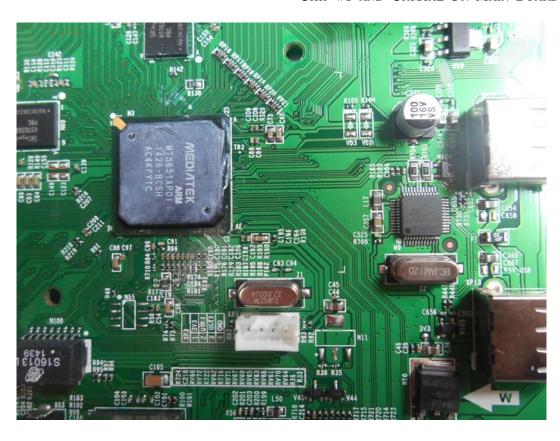

FIGURE 2 LED LCD TV (M/N: 50H5GB) LCD PANEL LABEL

FIGURE 3 LED LCD TV (M/N: 50H5GB) SPEAKER

FIGURE 5
LED LCD TV (M/N: 50H5GB)
MAIN BOARD (SOLDERED SIDE)

FIGURE 7
LED LCD TV (M/N: 55H6B)
CHIP #2 ON MAIN BOARD