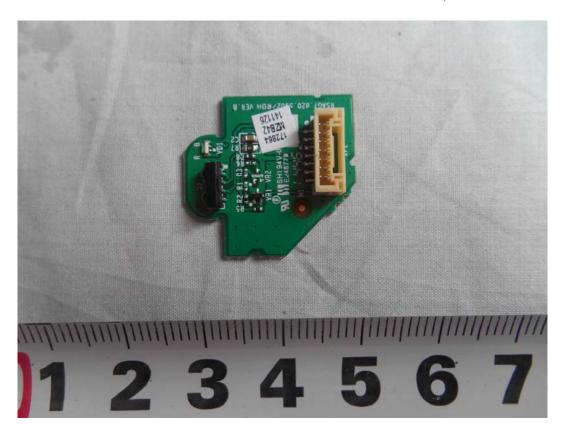

FIGURE 9
LED LCD TV (M/N: 50H5GB)
TUNER COVER REMOVED

FIGURE 11 LED LCD TV (M/N: 50H5GB) KEY BOARD (SOLDERED SIDE)

FIGURE 13 LED LCD TV (M/N: 50H5GB) RF BOARD (SOLDERED SIDE)

FIGURE 16 LED LCD TV (M/N: 50H5GB) SIGNAL BOARD (SOLDERED SIDE)