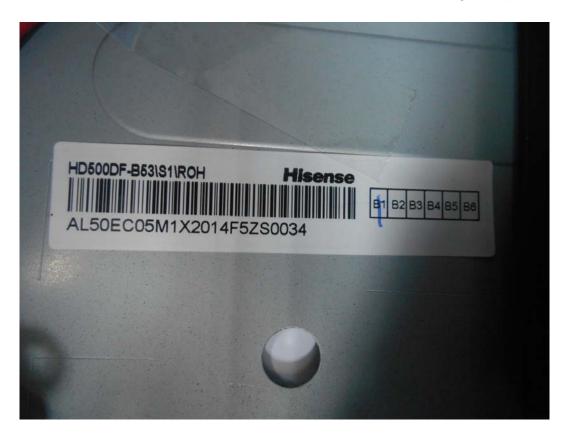

FIGURE 2 LED LCD TV (M/N: 50H5GB) LCD PANEL LABEL

FIGURE 3 LED LCD TV (M/N: 50H5GB) SPEAKER

FIGURE 5
LED LCD TV (M/N: 50H5GB)
MAIN BOARD (SOLDERED SIDE)

FIGURE 7
LED LCD TV (M/N: 55H6B)
CHIP #2 ON MAIN BOARD