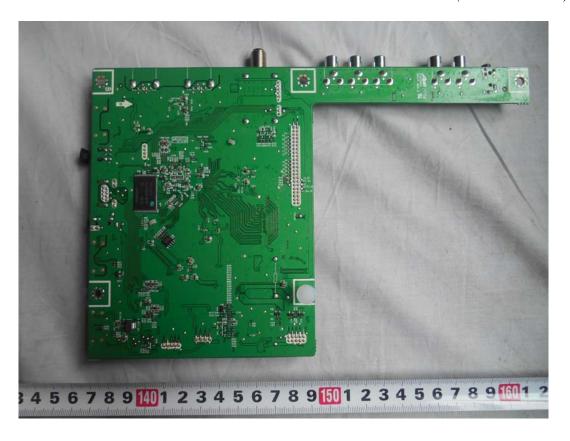

FIGURE 2 LED LCD TV (M/N: 50H5GB) LCD PANEL LABEL

FIGURE 3 LED LCD TV (M/N: 50H5GB) SPEAKER

FIGURE 5
LED LCD TV (M/N: 50H5GB)
MAIN BOARD (SOLDERED SIDE)

FIGURE 7
LED LCD TV (M/N: 55H6B)
CHIP #2 ON MAIN BOARD