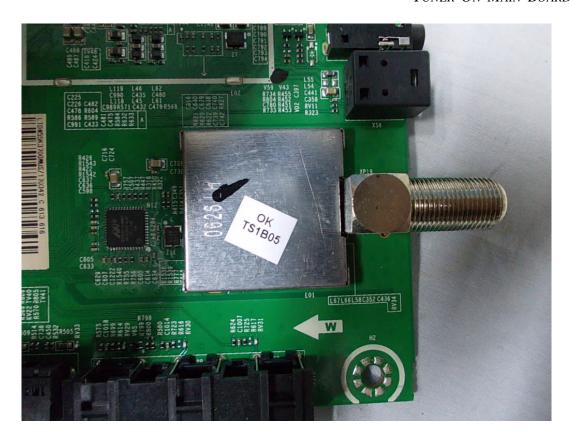

FIGURE 16 LED LCD TV (M/N: 55H6SG) RF BOARD (SOLDERED SIDE)

FIGURE 18 LED LCD TV (M/N: 55H6SG) LCD PANEL CONTROL BOARD (SOLDERED SIDE)

FIGURE 19
LED LCD TV (M/N: 55H6SG)
CHIP & CRYSTAL ON LCD PANEL CONTROL BOARD