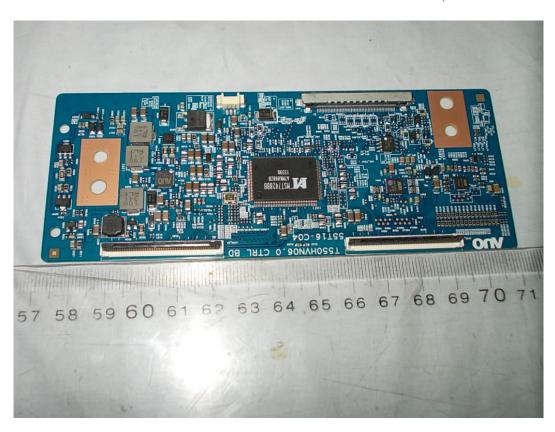

FIGURE 16 LED LCD TV (M/N: 55H6SG) RF BOARD (SOLDERED SIDE)

FIGURE 18 LED LCD TV (M/N: 55H6SG) LCD PANEL CONTROL BOARD (SOLDERED SIDE)

FIGURE 19
LED LCD TV (M/N: 55H6SG)
CHIP & CRYSTAL ON LCD PANEL CONTROL BOARD