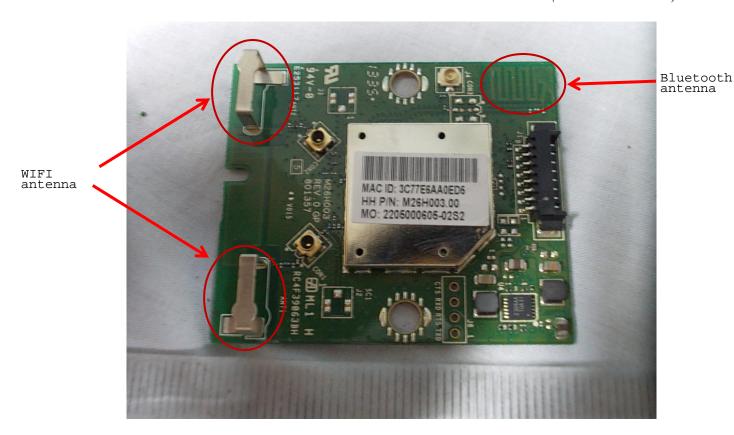

RF Board

FIGURE 2 LED LCD TV (M/N: 55H6SG) LCD PANEL LABEL

FIGURE 4
LED LCD TV (M/N: 55H6SG)
POWER BOARD (SOLDERED SIDE)

FIGURE 6
LED LCD TV (M/N: 55H6SG)
MAIN BOARD (SOLDERED SIDE)

FIGURE 8 LED LCD TV (M/N: 55H6SG) CHIP #2 ON MAIN BOARD