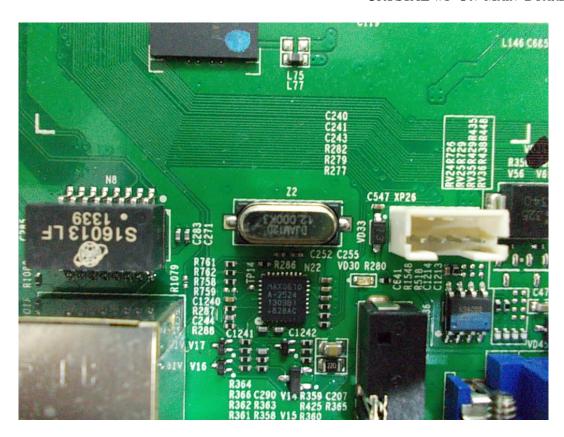

RF Board

FIGURE 2 LED LCD TV (M/N: 55H6SG) LCD PANEL LABEL

FIGURE 4
LED LCD TV (M/N: 55H6SG)
POWER BOARD (SOLDERED SIDE)

FIGURE 6
LED LCD TV (M/N: 55H6SG)
MAIN BOARD (SOLDERED SIDE)

FIGURE 8 LED LCD TV (M/N: 55H6SG) CHIP #2 ON MAIN BOARD