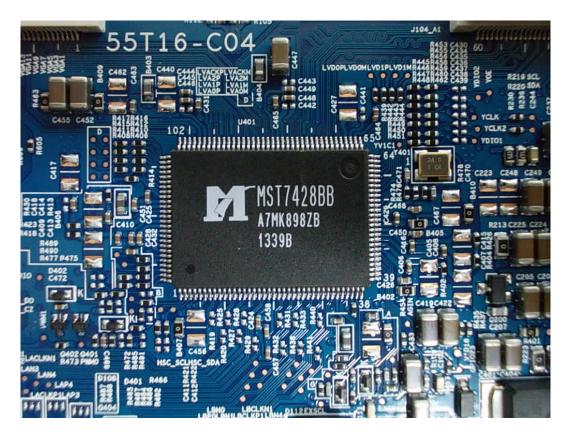

FIGURE 16 LED LCD TV (M/N: 55H6SG) RF BOARD (SOLDERED SIDE)

FIGURE 18 LED LCD TV (M/N: 55H6SG) LCD PANEL CONTROL BOARD (SOLDERED SIDE)

FIGURE 19
LED LCD TV (M/N: 55H6SG)
CHIP & CRYSTAL ON LCD PANEL CONTROL BOARD