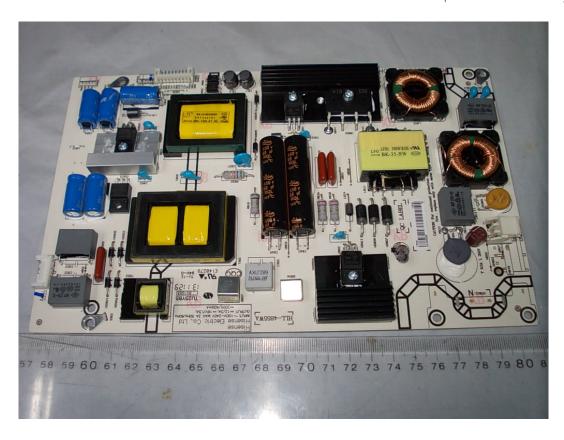

RF Board

FIGURE 2 LED LCD TV (M/N: 55H6SG) LCD PANEL LABEL

FIGURE 4
LED LCD TV (M/N: 55H6SG)
POWER BOARD (SOLDERED SIDE)

FIGURE 6
LED LCD TV (M/N: 55H6SG)
MAIN BOARD (SOLDERED SIDE)

FIGURE 8 LED LCD TV (M/N: 55H6SG) CHIP #2 ON MAIN BOARD