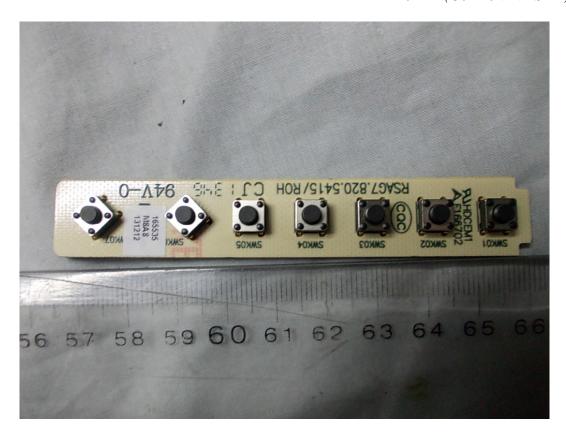

FIGURE 10 LED LCD TV (M/N: 55H6SG) CRYSTAL #2 ON MAIN BOARD

FIGURE 12 LED LCD TV (M/N: 55H6SG) KEY BOARD (COMPONENT SIDE)

FIGURE 14 LED LCD TV (M/N: 55H6SG) IR BOARD

FIGURE 15 LED LCD TV (M/N: 55H6SG) RF BOARD (COMPONENT SIDE)