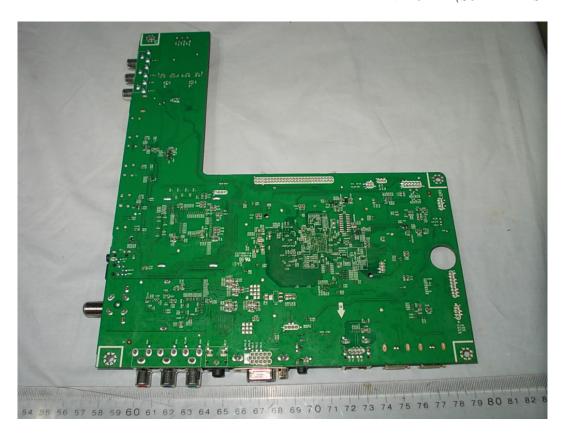

RF Board

FIGURE 2 LED LCD TV (M/N: 55H6SG) LCD PANEL LABEL

FIGURE 4
LED LCD TV (M/N: 55H6SG)
POWER BOARD (SOLDERED SIDE)

FIGURE 6
LED LCD TV (M/N: 55H6SG)
MAIN BOARD (SOLDERED SIDE)

FIGURE 8 LED LCD TV (M/N: 55H6SG) CHIP #2 ON MAIN BOARD