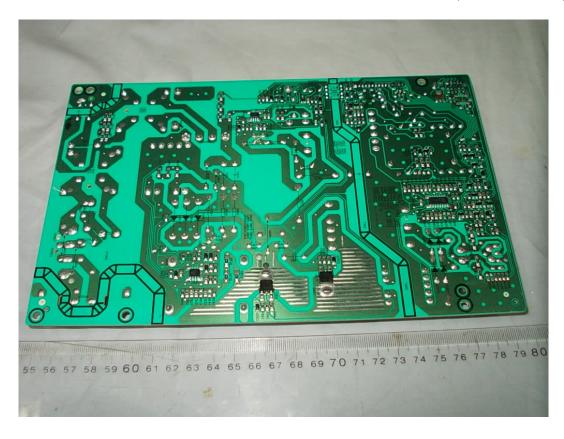

RF Board

FIGURE 2 LED LCD TV (M/N: 55H6SG) LCD PANEL LABEL

FIGURE 4
LED LCD TV (M/N: 55H6SG)
POWER BOARD (SOLDERED SIDE)

FIGURE 6
LED LCD TV (M/N: 55H6SG)
MAIN BOARD (SOLDERED SIDE)

FIGURE 8 LED LCD TV (M/N: 55H6SG) CHIP #2 ON MAIN BOARD