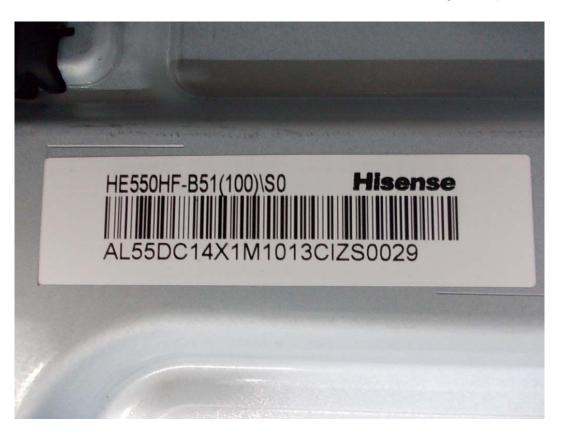

RF Board

FIGURE 2 LED LCD TV (M/N: 55H6SG) LCD PANEL LABEL

FIGURE 4
LED LCD TV (M/N: 55H6SG)
POWER BOARD (SOLDERED SIDE)

FIGURE 6
LED LCD TV (M/N: 55H6SG)
MAIN BOARD (SOLDERED SIDE)

FIGURE 8 LED LCD TV (M/N: 55H6SG) CHIP #2 ON MAIN BOARD