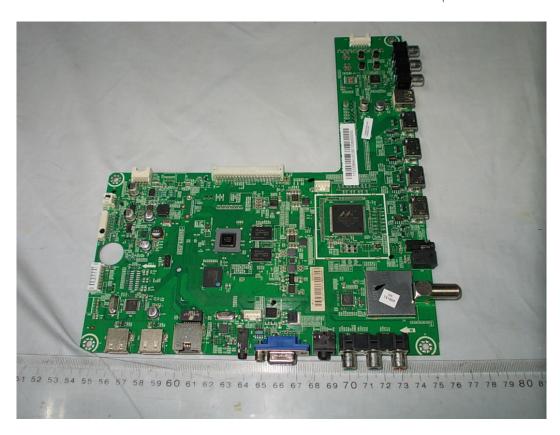

RF Board

FIGURE 2 LED LCD TV (M/N: 55H6SG) LCD PANEL LABEL

FIGURE 4
LED LCD TV (M/N: 55H6SG)
POWER BOARD (SOLDERED SIDE)

FIGURE 6
LED LCD TV (M/N: 55H6SG)
MAIN BOARD (SOLDERED SIDE)

FIGURE 8 LED LCD TV (M/N: 55H6SG) CHIP #2 ON MAIN BOARD