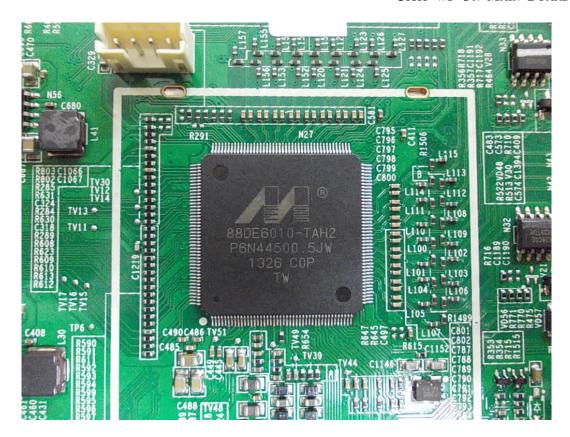

RF Board

FIGURE 2 LED LCD TV (M/N: 55H6SG) LCD PANEL LABEL

FIGURE 4
LED LCD TV (M/N: 55H6SG)
POWER BOARD (SOLDERED SIDE)

FIGURE 6
LED LCD TV (M/N: 55H6SG)
MAIN BOARD (SOLDERED SIDE)

FIGURE 8 LED LCD TV (M/N: 55H6SG) CHIP #2 ON MAIN BOARD