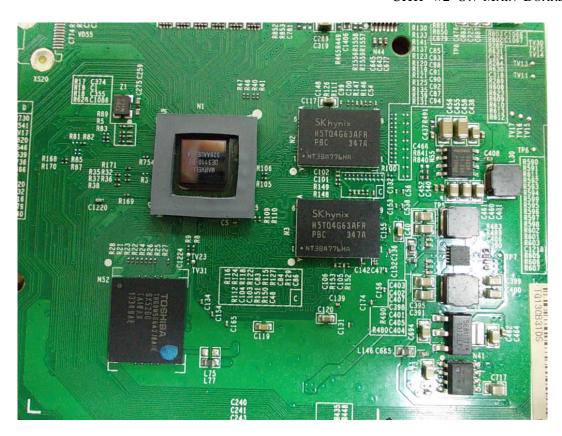

FIGURE 10 LED LCD TV (M/N: 55H6SG) CRYSTAL #2 ON MAIN BOARD

FIGURE 12 LED LCD TV (M/N: 55H6SG) KEY BOARD (COMPONENT SIDE)

FIGURE 14 LED LCD TV (M/N: 55H6SG) IR BOARD

FIGURE 15 LED LCD TV (M/N: 55H6SG) RF BOARD (COMPONENT SIDE)