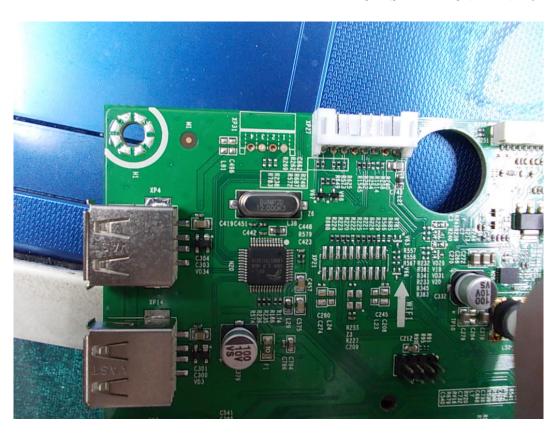

RF Board

FIGURE 2 LED LCD TV (M/N: 55H6SG) LCD PANEL LABEL

FIGURE 4
LED LCD TV (M/N: 55H6SG)
POWER BOARD (SOLDERED SIDE)

FIGURE 6
LED LCD TV (M/N: 55H6SG)
MAIN BOARD (SOLDERED SIDE)

FIGURE 8 LED LCD TV (M/N: 55H6SG) CHIP #2 ON MAIN BOARD