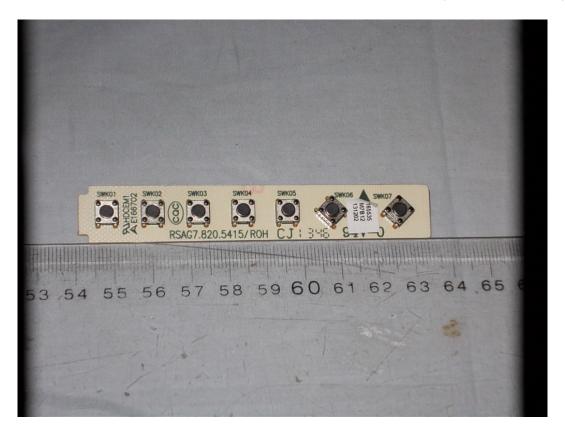

#### FIGURE4 11 LED LCD TV (M/N: 50H5G) Key Board (Component Side)

FIGURE 12 LED LCD TV (M/N: 50H5G) Key Board (Soranldered Side)