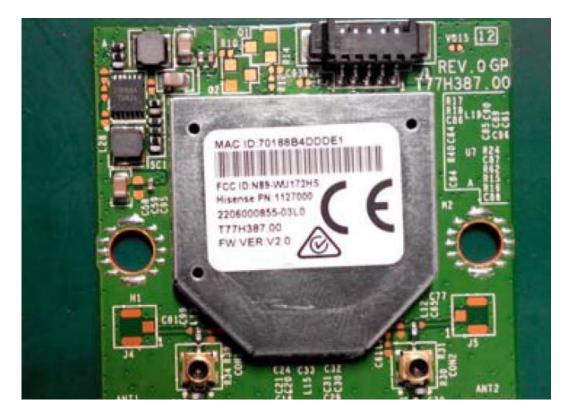

# FIGURE 15 LED LCD TV (M/N: 50H5G) CHIP & CRYSTAL ON LCD PANEL CONTROL BOARD

FIGURE 16 LED LCD TV (M/N: 50H5G) RF BOARD (COMPONENT SIDE)

FIGURE 17 LED LCD TV (M/N: 50H5G) RF BOARD (SOLDERED SIDE)

FIGURE 18 LED LCD TV (M/N: 50H5G) DEBUG