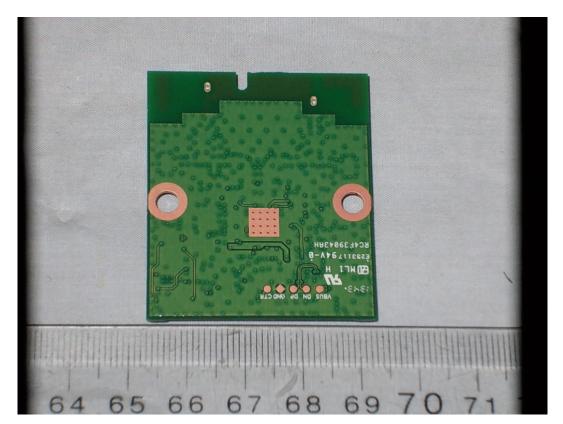

# FIGURE 15 LED LCD TV (M/N: 50H5G) CHIP & CRYSTAL ON LCD PANEL CONTROL BOARD

FIGURE 16 LED LCD TV (M/N: 50H5G) RF BOARD (COMPONENT SIDE)

FIGURE 17 LED LCD TV (M/N: 50H5G) RF BOARD (SOLDERED SIDE)

FIGURE 18 LED LCD TV (M/N: 50H5G) DEBUG