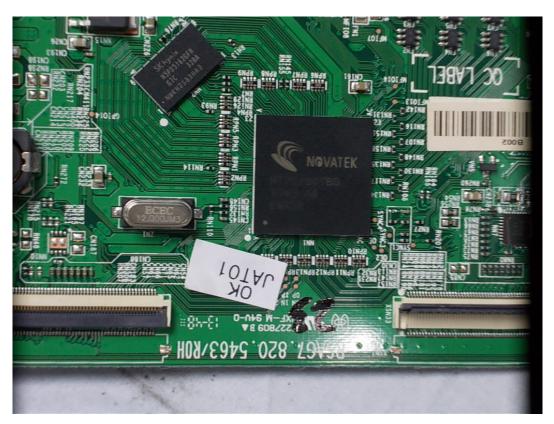

# FIGURE 15 LED LCD TV (M/N: 50H5G) CHIP & CRYSTAL ON LCD PANEL CONTROL BOARD

FIGURE 16 LED LCD TV (M/N: 50H5G) RF BOARD (COMPONENT SIDE)

FIGURE 17 LED LCD TV (M/N: 50H5G) RF BOARD (SOLDERED SIDE)

FIGURE 18 LED LCD TV (M/N: 50H5G) DEBUG