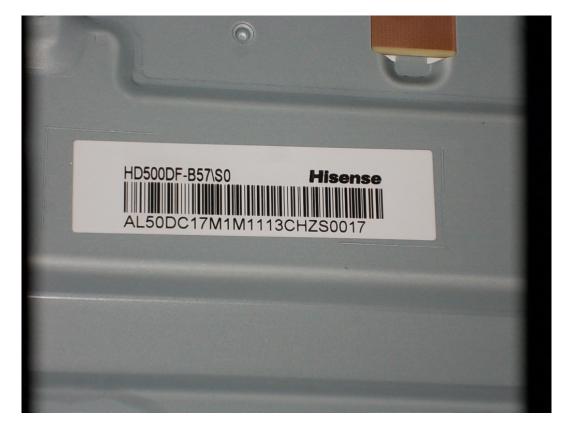

FIGURE 1 LED LCD TV (M/N: 50H5G) COVER REMOVED

FIGURE 2 LED LCD TV (M/N: 50H5G) LCD PANEL LABEL

FIGURE 4 LED LCD TV (M/N: 50H5G) Power Board (Soldered Side)