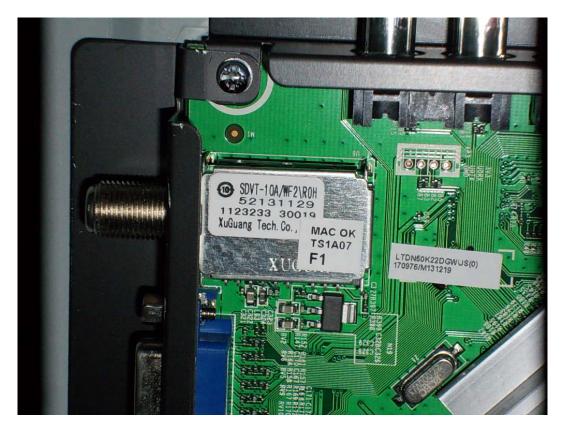

## FIGURE 7 LED LCD TV (M/N: 50H5G) CRYSTAL #1 ON MAIN BOARD

FIGURE 8 LED LCD TV (M/N: 50H5G) CHIP #1 & CRYSTAL #2 ON MAIN BOARD

FIGURE 9 LED LCD TV (M/N: 50H5G) TUNER ON MAIN BOARD

FIGURE 10 LED LCD TV (M/N: 50H5G) IR BOARD