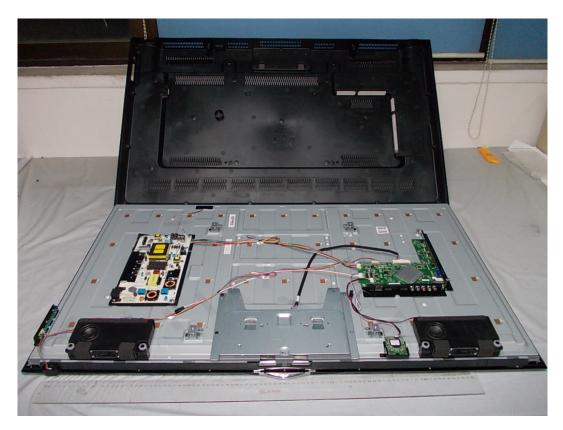

FIGURE 1 LED LCD TV (M/N: 50H5G) COVER REMOVED

FIGURE 2 LED LCD TV (M/N: 50H5G) LCD PANEL LABEL

FIGURE 4 LED LCD TV (M/N: 50H5G) Power Board (Soldered Side)