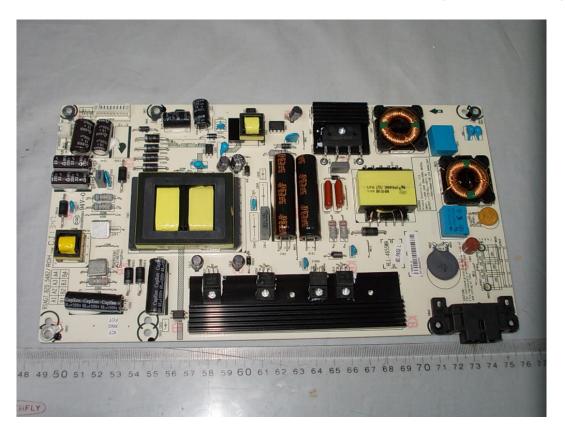

FIGURE 1 LED LCD TV (M/N: 50H5G) COVER REMOVED

FIGURE 2 LED LCD TV (M/N: 50H5G) LCD PANEL LABEL

FIGURE 4 LED LCD TV (M/N: 50H5G) Power Board (Soldered Side)