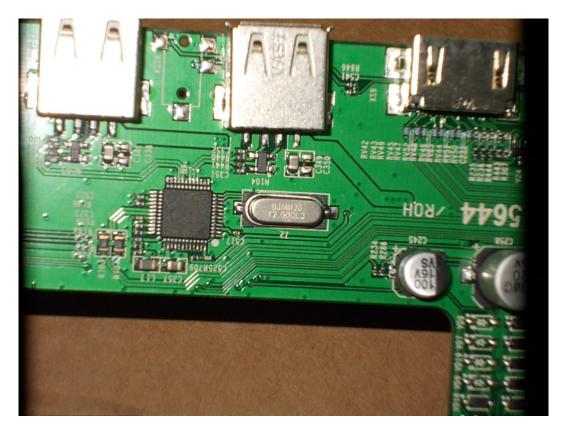

## FIGURE 7 LED LCD TV (M/N: 50H5G) CRYSTAL #1 ON MAIN BOARD

FIGURE 8 LED LCD TV (M/N: 50H5G) CHIP #1 & CRYSTAL #2 ON MAIN BOARD

FIGURE 9 LED LCD TV (M/N: 50H5G) TUNER ON MAIN BOARD

FIGURE 10 LED LCD TV (M/N: 50H5G) IR BOARD