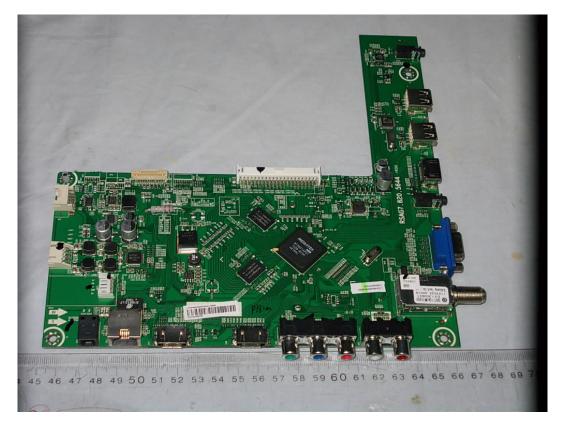

### FIGURE 5 LED LCD TV (M/N: 50H5G) MAIN BOARD (COMPONENT SIDE)

FIGURE 6 LED LCD TV (M/N: 50H5G) MAIN BOARD (SOLDERED SIDE)