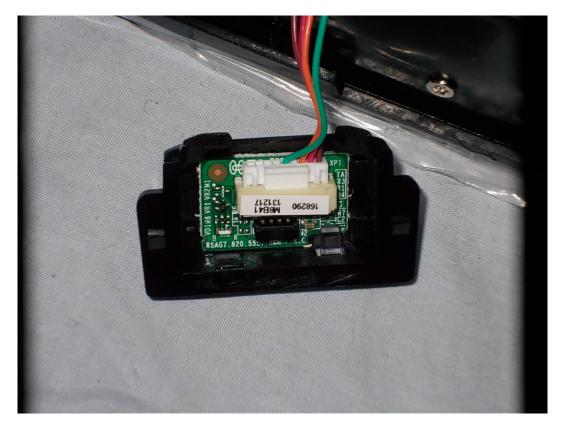

## FIGURE 7 LED LCD TV (M/N: 50H5G) CRYSTAL #1 ON MAIN BOARD

FIGURE 8 LED LCD TV (M/N: 50H5G) CHIP #1 & CRYSTAL #2 ON MAIN BOARD

FIGURE 9 LED LCD TV (M/N: 50H5G) TUNER ON MAIN BOARD

FIGURE 10 LED LCD TV (M/N: 50H5G) IR BOARD