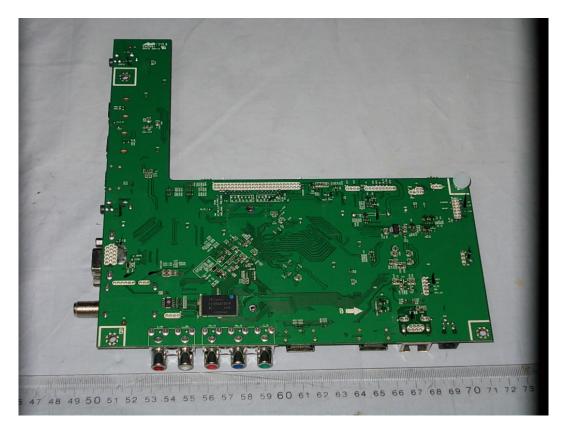

### FIGURE 5 LED LCD TV (M/N: 50H5G) MAIN BOARD (COMPONENT SIDE)

FIGURE 6 LED LCD TV (M/N: 50H5G) MAIN BOARD (SOLDERED SIDE)