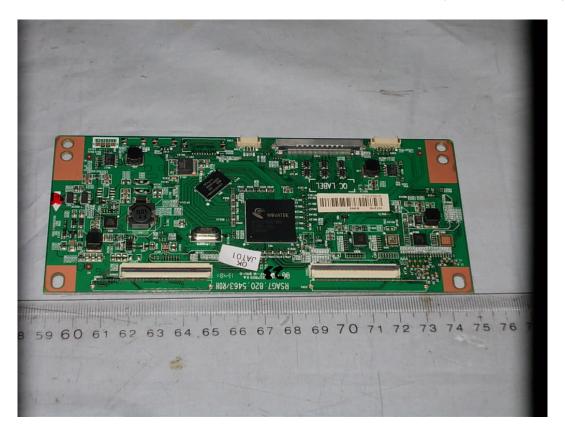

#### FIGURE 13 LED LCD TV (M/N: 50H5G) LCD PANEL CONTROL BOARD (COMPONENT SIDE)

FIGURE 14 LED LCD TV (M/N: 50H5G) LCD PANEL CONTROL BOARD (SOLDERED SIDE)