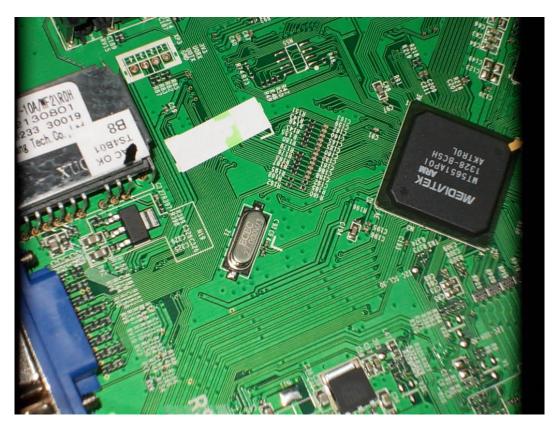

## FIGURE 7 LED LCD TV (M/N: 50H5G) CRYSTAL #1 ON MAIN BOARD

FIGURE 8 LED LCD TV (M/N: 50H5G) CHIP #1 & CRYSTAL #2 ON MAIN BOARD

FIGURE 9 LED LCD TV (M/N: 50H5G) TUNER ON MAIN BOARD

FIGURE 10 LED LCD TV (M/N: 50H5G) IR BOARD