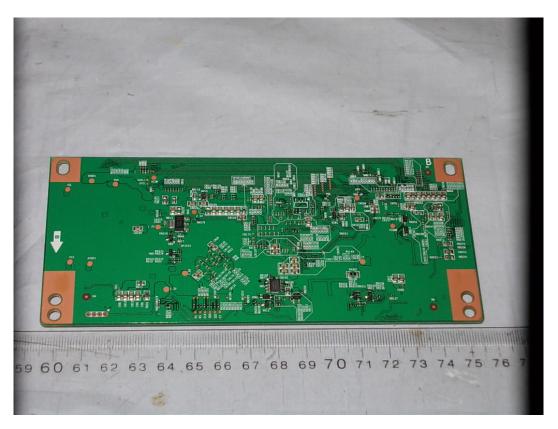

#### FIGURE 13 LED LCD TV (M/N: 50H5G) LCD PANEL CONTROL BOARD (COMPONENT SIDE)

FIGURE 14 LED LCD TV (M/N: 50H5G) LCD PANEL CONTROL BOARD (SOLDERED SIDE)