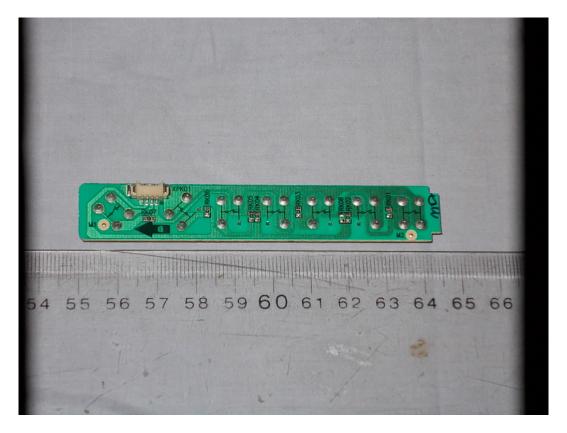

#### FIGURE4 11 LED LCD TV (M/N: 50H5G) Key Board (Component Side)

FIGURE 12 LED LCD TV (M/N: 50H5G) Key Board (Soranldered Side)