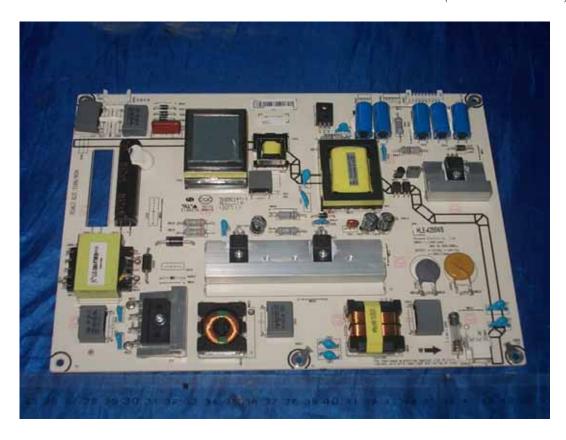

FIGURE 2 LED LCD TV (M/N: 55K610GWN) PANEL LABEL

FIGURE 4
LED LCD TV (M/N: 55K610GWN)
POWER BOARD (SOLDERED SIDE)

FIGURE 6
LED LCD TV (M/N: 55K610GWN)
MAIN BOARD (SOLDERED SIDE)

FIGURE 8 LED LCD TV (M/N: 55K610GWN) WIRELESS N USB MODULE