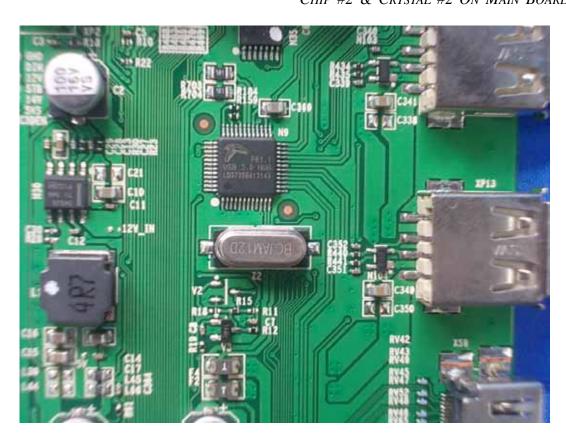

FIGURE 10 LED LCD TV (M/N: 55K610GWN) CHIP #2 & CRYSTAL #2 ON MAIN BOARD

FIGURE 12 LED LCD TV (M/N: 55K610GWN) KEY BOARD (SOLDERED SIDE)

FIGURE 14 LED LCD TV (M/N: 55K610GWN) IR BOARD (SOLDERED SIDE)

FIGURE 16
LED LCD TV (M/N: 55K610GWN)
LCD PANEL CONTROL BOARD (SOLDERED SIDE)