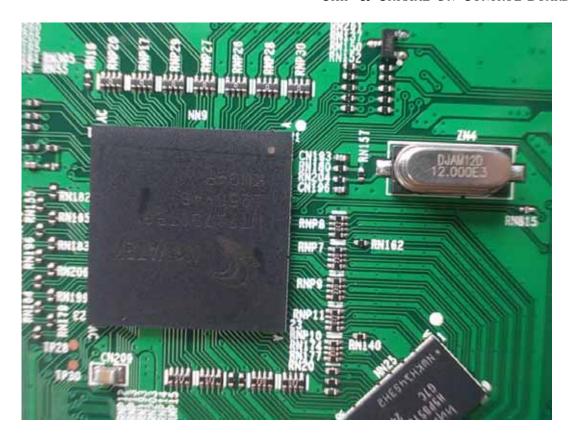

FIGURE 17 LED LCD TV (M/N: 55K610GWN) CHIP & CRYSTAL ON CONTROL BOARD

FIGURE 19 LED LCD TV (M/N: 55K610GWN) DEBUG 2