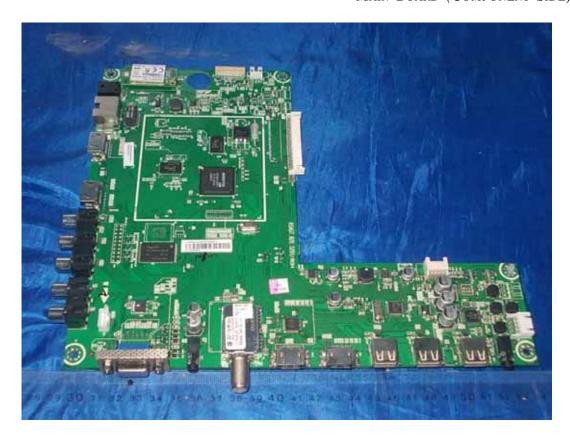

FIGURE 2 LED LCD TV (M/N: 55K610GWN) PANEL LABEL

FIGURE 4
LED LCD TV (M/N: 55K610GWN)
POWER BOARD (SOLDERED SIDE)

FIGURE 6
LED LCD TV (M/N: 55K610GWN)
MAIN BOARD (SOLDERED SIDE)

FIGURE 8 LED LCD TV (M/N: 55K610GWN) WIRELESS N USB MODULE