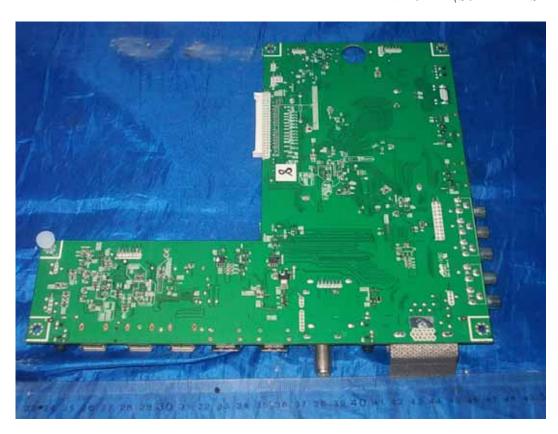

FIGURE 2 LED LCD TV (M/N: 55K610GWN) PANEL LABEL

FIGURE 4
LED LCD TV (M/N: 55K610GWN)
POWER BOARD (SOLDERED SIDE)

FIGURE 6
LED LCD TV (M/N: 55K610GWN)
MAIN BOARD (SOLDERED SIDE)

FIGURE 8 LED LCD TV (M/N: 55K610GWN) WIRELESS N USB MODULE