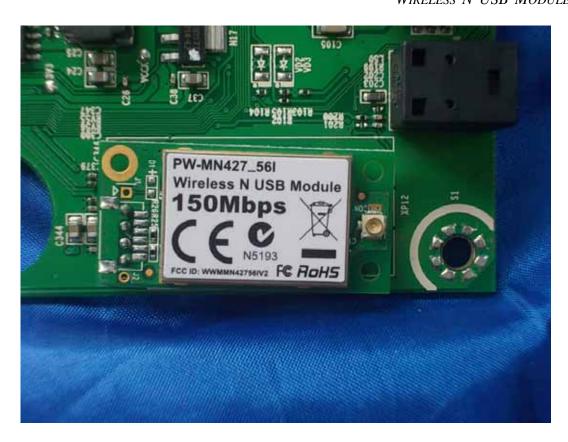

FIGURE 2 LED LCD TV (M/N: 55K610GWN) PANEL LABEL

FIGURE 4
LED LCD TV (M/N: 55K610GWN)
POWER BOARD (SOLDERED SIDE)

FIGURE 6
LED LCD TV (M/N: 55K610GWN)
MAIN BOARD (SOLDERED SIDE)

FIGURE 8 LED LCD TV (M/N: 55K610GWN) WIRELESS N USB MODULE