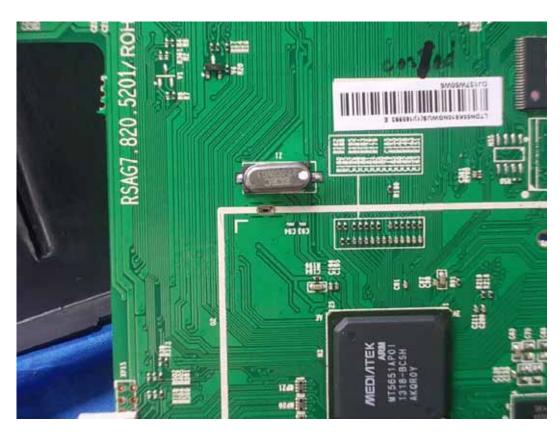

FIGURE 10 LED LCD TV (M/N: 55K610GWN) CHIP #2 & CRYSTAL #2 ON MAIN BOARD

FIGURE 12 LED LCD TV (M/N: 55K610GWN) KEY BOARD (SOLDERED SIDE)

FIGURE 14 LED LCD TV (M/N: 55K610GWN) IR BOARD (SOLDERED SIDE)

FIGURE 16
LED LCD TV (M/N: 55K610GWN)
LCD PANEL CONTROL BOARD (SOLDERED SIDE)