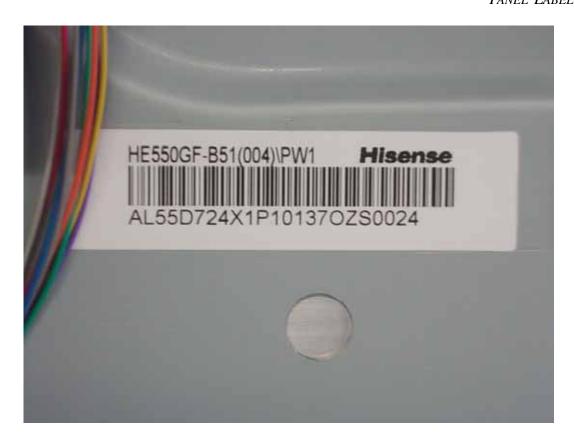

FIGURE 2 LED LCD TV (M/N: 55K610GWN) PANEL LABEL

FIGURE 4
LED LCD TV (M/N: 55K610GWN)
POWER BOARD (SOLDERED SIDE)

FIGURE 6
LED LCD TV (M/N: 55K610GWN)
MAIN BOARD (SOLDERED SIDE)

FIGURE 8 LED LCD TV (M/N: 55K610GWN) WIRELESS N USB MODULE