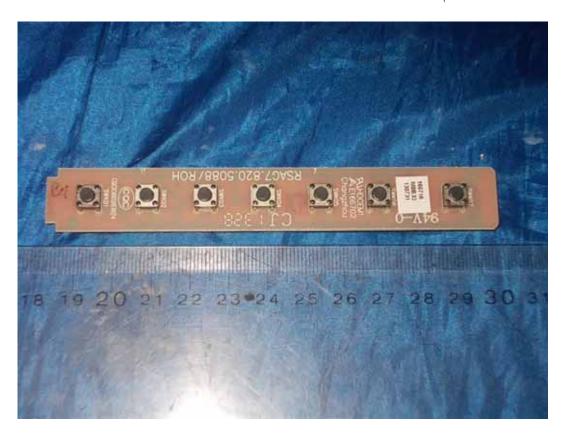

FIGURE 10 LED LCD TV (M/N: 55K610GWN) CHIP #2 & CRYSTAL #2 ON MAIN BOARD

FIGURE 12 LED LCD TV (M/N: 55K610GWN) KEY BOARD (SOLDERED SIDE)

FIGURE 14 LED LCD TV (M/N: 55K610GWN) IR BOARD (SOLDERED SIDE)

FIGURE 16
LED LCD TV (M/N: 55K610GWN)
LCD PANEL CONTROL BOARD (SOLDERED SIDE)