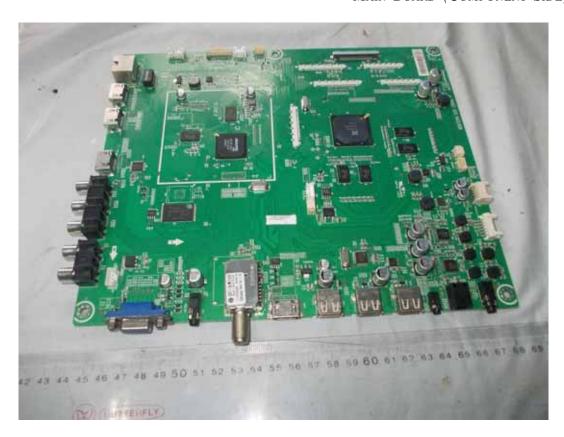

FIGURE 2 LED LCD TV (M/N: LTDN55XT880WUS) PANEL LABEL

FIGURE 4
LED LCD TV (M/N: LTDN55XT880WUS)
POWER BOARD (SOLDERED SIDE)

FIGURE 6
LED LCD TV (M/N: LTDN55XT880WUS)
MAIN BOARD (SOLDERED SIDE)

FIGURE 8
LED LCD TV (M/N: LTDN55XT880WUS)
CHIP #1 ON MAIN BOARD