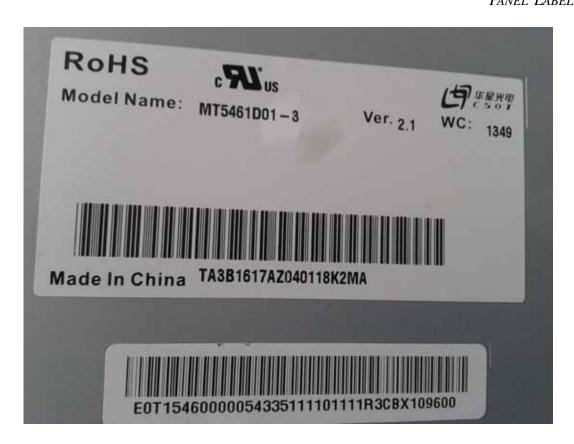

FIGURE 2 LED LCD TV (M/N: LTDN55XT880WUS) PANEL LABEL

FIGURE 4
LED LCD TV (M/N: LTDN55XT880WUS)
POWER BOARD (SOLDERED SIDE)

FIGURE 6
LED LCD TV (M/N: LTDN55XT880WUS)
MAIN BOARD (SOLDERED SIDE)

FIGURE 8
LED LCD TV (M/N: LTDN55XT880WUS)
CHIP #1 ON MAIN BOARD