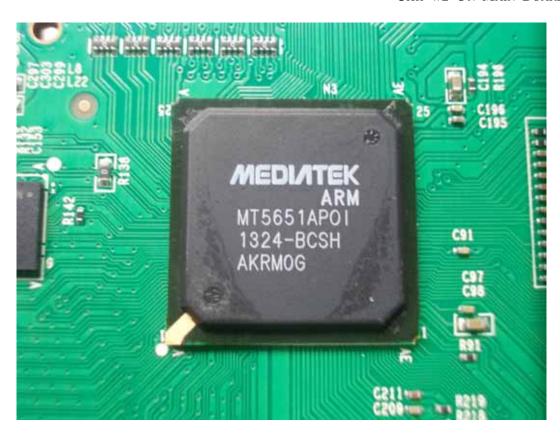

FIGURE 2 LED LCD TV (M/N: LTDN55XT880WUS) PANEL LABEL

FIGURE 4
LED LCD TV (M/N: LTDN55XT880WUS)
POWER BOARD (SOLDERED SIDE)

FIGURE 6
LED LCD TV (M/N: LTDN55XT880WUS)
MAIN BOARD (SOLDERED SIDE)

FIGURE 8
LED LCD TV (M/N: LTDN55XT880WUS)
CHIP #1 ON MAIN BOARD