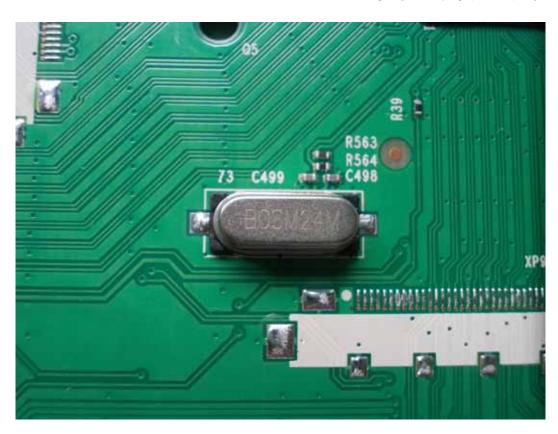

FIGURE 10 LED LCD TV (M/N: LTDN55XT880WUS) CRYSTAL #1 ON MAIN BOARD

FIGURE 12 LED LCD TV (M/N: LTDN55XT880WUS) CRYSTAL #3 ON MAIN BOARD

FIGURE 14
LED LCD TV (M/N: LTDN55XT880WUS)
LCD PANEL CONTROL BOARD (SOLDERED SIDE)