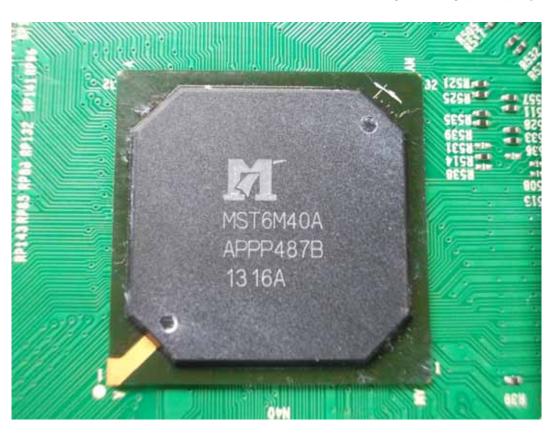

FIGURE 2 LED LCD TV (M/N: LTDN55XT880WUS) PANEL LABEL

FIGURE 4
LED LCD TV (M/N: LTDN55XT880WUS)
POWER BOARD (SOLDERED SIDE)

FIGURE 6
LED LCD TV (M/N: LTDN55XT880WUS)
MAIN BOARD (SOLDERED SIDE)

FIGURE 8
LED LCD TV (M/N: LTDN55XT880WUS)
CHIP #1 ON MAIN BOARD