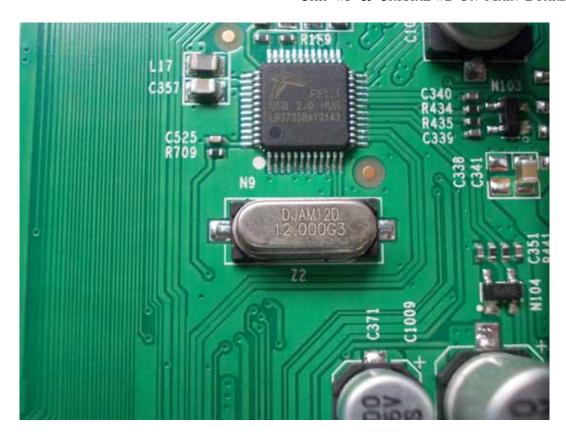

FIGURE 10 LED LCD TV (M/N: LTDN55XT880WUS) CRYSTAL #1 ON MAIN BOARD

FIGURE 12 LED LCD TV (M/N: LTDN55XT880WUS) CRYSTAL #3 ON MAIN BOARD

FIGURE 14
LED LCD TV (M/N: LTDN55XT880WUS)
LCD PANEL CONTROL BOARD (SOLDERED SIDE)