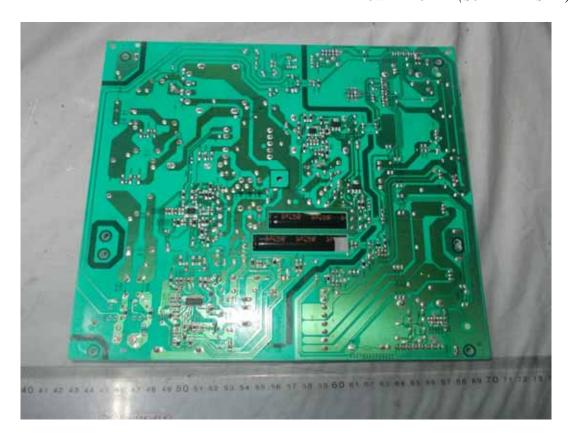

FIGURE 2 LED LCD TV (M/N: LTDN55XT880WUS) PANEL LABEL

FIGURE 4
LED LCD TV (M/N: LTDN55XT880WUS)
POWER BOARD (SOLDERED SIDE)

FIGURE 6
LED LCD TV (M/N: LTDN55XT880WUS)
MAIN BOARD (SOLDERED SIDE)

FIGURE 8
LED LCD TV (M/N: LTDN55XT880WUS)
CHIP #1 ON MAIN BOARD