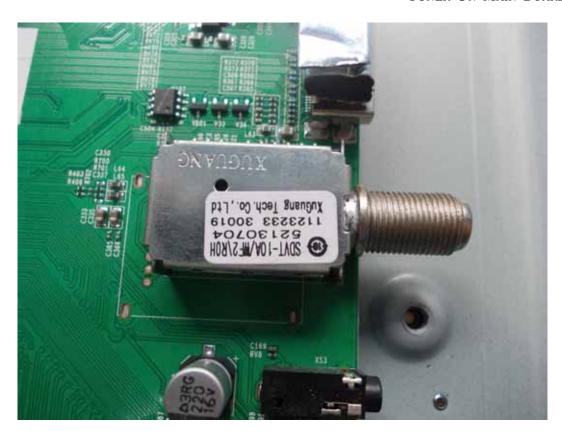

FIGURE 17 LED LCD TV (M/N: LTDN55XT880WUS) KEY BOARD (SOLDERED SIDE)

FIGURE 19 LED LCD TV (M/N: LTDN55XT880WUS) RF BOARD (SOLDERED SIDE)

FIGURE 21 LED LCD TV (M/N: LTDN55XT880WUS) BOARD #1 (SOLDERED SIDE)