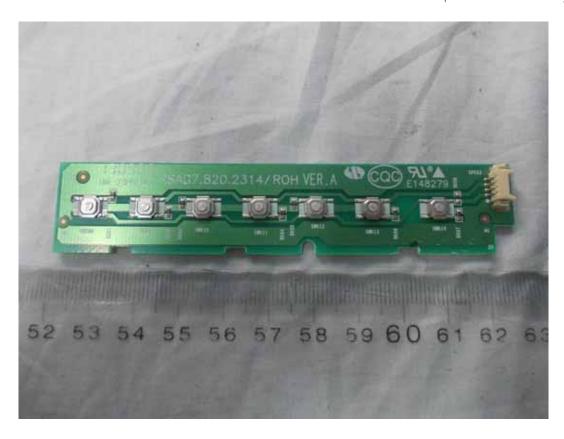

FIGURE 17 LED LCD TV (M/N: LTDN55XT880WUS) KEY BOARD (SOLDERED SIDE)

FIGURE 19 LED LCD TV (M/N: LTDN55XT880WUS) RF BOARD (SOLDERED SIDE)

FIGURE 21 LED LCD TV (M/N: LTDN55XT880WUS) BOARD #1 (SOLDERED SIDE)