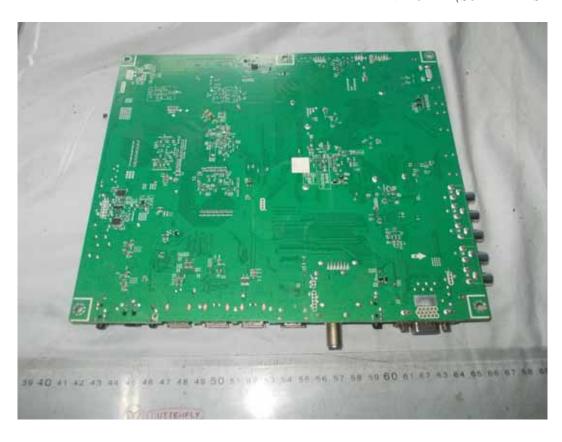

FIGURE 2 LED LCD TV (M/N: LTDN55XT880WUS) PANEL LABEL

FIGURE 4
LED LCD TV (M/N: LTDN55XT880WUS)
POWER BOARD (SOLDERED SIDE)

FIGURE 6
LED LCD TV (M/N: LTDN55XT880WUS)
MAIN BOARD (SOLDERED SIDE)

FIGURE 8
LED LCD TV (M/N: LTDN55XT880WUS)
CHIP #1 ON MAIN BOARD