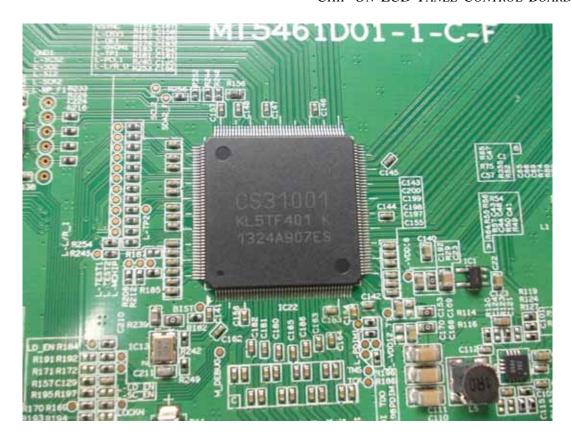

FIGURE 10 LED LCD TV (M/N: LTDN55XT880WUS) CRYSTAL #1 ON MAIN BOARD

FIGURE 12 LED LCD TV (M/N: LTDN55XT880WUS) CRYSTAL #3 ON MAIN BOARD

FIGURE 14
LED LCD TV (M/N: LTDN55XT880WUS)
LCD PANEL CONTROL BOARD (SOLDERED SIDE)