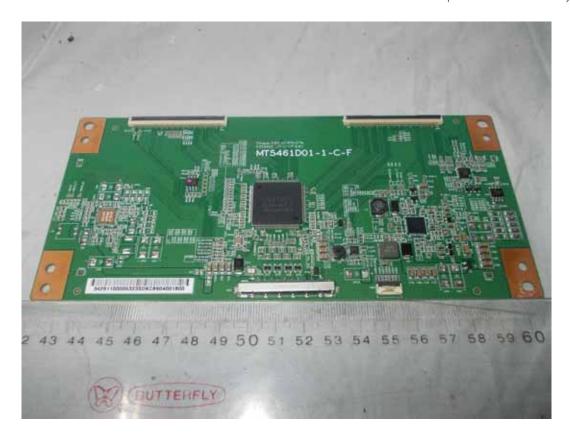

FIGURE 10 LED LCD TV (M/N: LTDN55XT880WUS) CRYSTAL #1 ON MAIN BOARD

FIGURE 12 LED LCD TV (M/N: LTDN55XT880WUS) CRYSTAL #3 ON MAIN BOARD

FIGURE 14
LED LCD TV (M/N: LTDN55XT880WUS)
LCD PANEL CONTROL BOARD (SOLDERED SIDE)