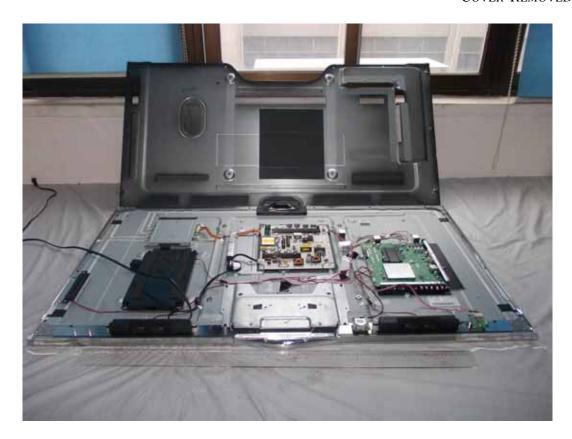

FIGURE 2 LED LCD TV (M/N: LTDN55XT880WUS) PANEL LABEL

FIGURE 4
LED LCD TV (M/N: LTDN55XT880WUS)
POWER BOARD (SOLDERED SIDE)

FIGURE 6
LED LCD TV (M/N: LTDN55XT880WUS)
MAIN BOARD (SOLDERED SIDE)

FIGURE 8
LED LCD TV (M/N: LTDN55XT880WUS)
CHIP #1 ON MAIN BOARD