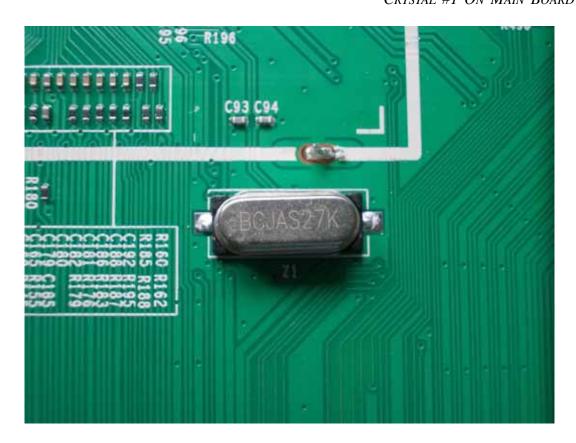

FIGURE 10 LED LCD TV (M/N: LTDN55XT880WUS) CRYSTAL #1 ON MAIN BOARD

FIGURE 12 LED LCD TV (M/N: LTDN55XT880WUS) CRYSTAL #3 ON MAIN BOARD

FIGURE 14
LED LCD TV (M/N: LTDN55XT880WUS)
LCD PANEL CONTROL BOARD (SOLDERED SIDE)