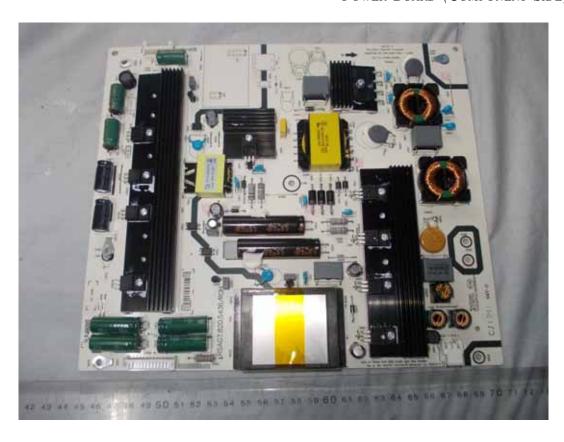

FIGURE 2 LED LCD TV (M/N: LTDN55XT880WUS) PANEL LABEL

FIGURE 4
LED LCD TV (M/N: LTDN55XT880WUS)
POWER BOARD (SOLDERED SIDE)

FIGURE 6
LED LCD TV (M/N: LTDN55XT880WUS)
MAIN BOARD (SOLDERED SIDE)

FIGURE 8
LED LCD TV (M/N: LTDN55XT880WUS)
CHIP #1 ON MAIN BOARD