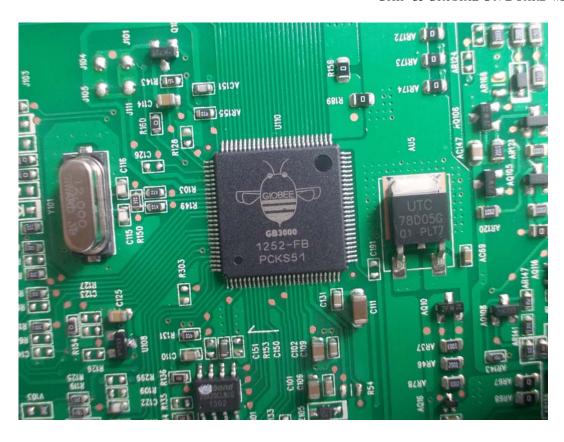

FIGURE 2 LED LCD TV (M/N: LTDN58XT880GWUS) PANEL LABEL

FIGURE 4
LED LCD TV (M/N: LTDN58XT880GWUS)
POWER BOARD (SOLDERED SIDE)

FIGURE 6
LED LCD TV (M/N: LTDN58XT880GWUS)
MAIN BOARD (SOLDERED SIDE)

FIGURE 8 LED LCD TV (M/N: LTDN58XT880GWUS) CHIP #1 ON MAIN BOARD