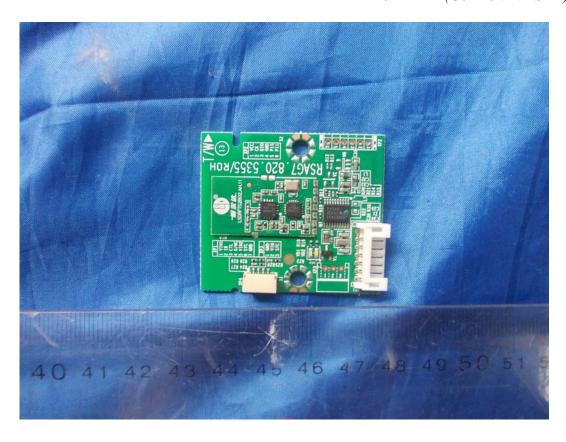

FIGURE 22 LED LCD TV (M/N: LTDN58XT880GWUS) RF BOARD (COMPONENT SIDE)

FIGURE 24 LED LCD TV (M/N: LTDN58XT880GWUS) KEY BOARD (COMPONENT SIDE)

FIGURE 26 LED LCD TV (M/N: LTDN58XT880GWUS) DEBUG #1

FIGURE 28 LED LCD TV (M/N: LTDN58XT880GWUS) DEBUG #3