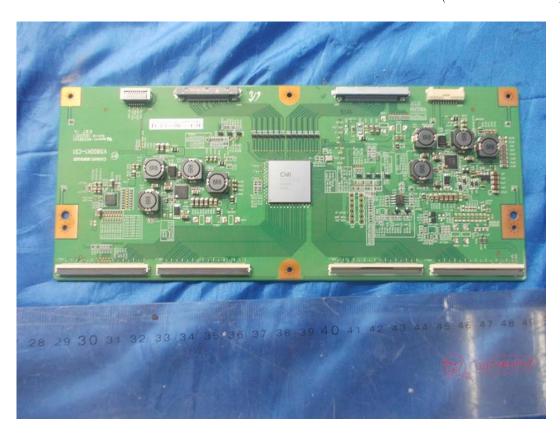

FIGURE 16 LED LCD TV (M/N: LTDN58XT880GWUS) BOARD #1 (COMPONENT SIDE)

FIGURE 18
LED LCD TV (M/N: LTDN58XT880GWUS)
BOARD #2 (COMPONENT SIDE)

FIGURE 20 LED LCD TV (M/N: LTDN58XT880GWUS) CHIP & CRYSTAL ON BOARD #2