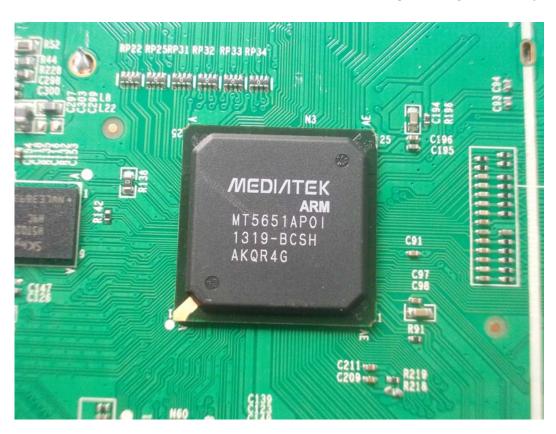

FIGURE 2 LED LCD TV (M/N: LTDN58XT880GWUS) PANEL LABEL

FIGURE 4
LED LCD TV (M/N: LTDN58XT880GWUS)
POWER BOARD (SOLDERED SIDE)

FIGURE 6
LED LCD TV (M/N: LTDN58XT880GWUS)
MAIN BOARD (SOLDERED SIDE)

FIGURE 8 LED LCD TV (M/N: LTDN58XT880GWUS) CHIP #1 ON MAIN BOARD