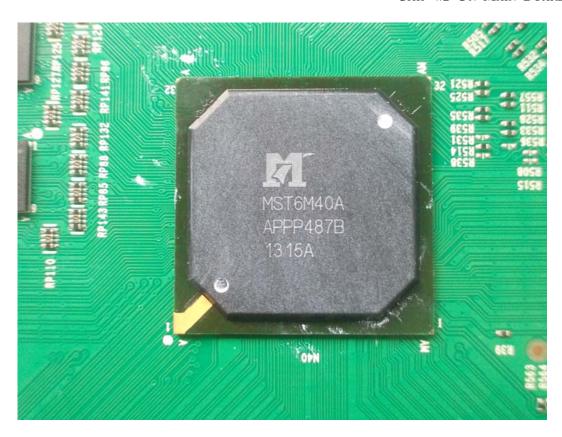

FIGURE 2 LED LCD TV (M/N: LTDN58XT880GWUS) PANEL LABEL

FIGURE 4
LED LCD TV (M/N: LTDN58XT880GWUS)
POWER BOARD (SOLDERED SIDE)

FIGURE 6
LED LCD TV (M/N: LTDN58XT880GWUS)
MAIN BOARD (SOLDERED SIDE)

FIGURE 8 LED LCD TV (M/N: LTDN58XT880GWUS) CHIP #1 ON MAIN BOARD