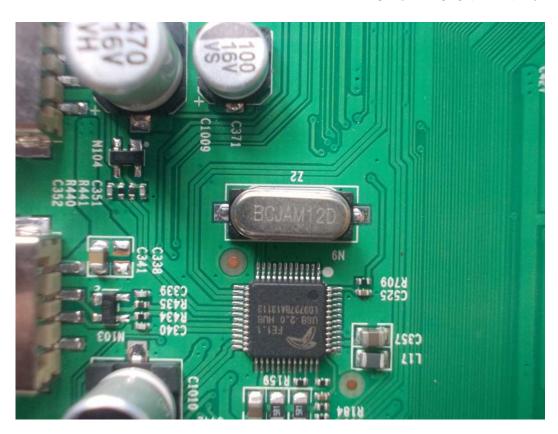

FIGURE 16 LED LCD TV (M/N: LTDN58XT880GWUS) BOARD #1 (COMPONENT SIDE)

FIGURE 18
LED LCD TV (M/N: LTDN58XT880GWUS)
BOARD #2 (COMPONENT SIDE)

FIGURE 20 LED LCD TV (M/N: LTDN58XT880GWUS) CHIP & CRYSTAL ON BOARD #2