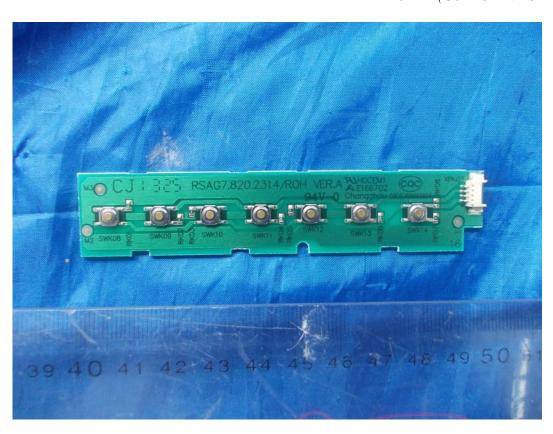

FIGURE 22 LED LCD TV (M/N: LTDN58XT880GWUS) RF BOARD (COMPONENT SIDE)

FIGURE 24 LED LCD TV (M/N: LTDN58XT880GWUS) KEY BOARD (COMPONENT SIDE)

FIGURE 26 LED LCD TV (M/N: LTDN58XT880GWUS) DEBUG #1

FIGURE 28 LED LCD TV (M/N: LTDN58XT880GWUS) DEBUG #3