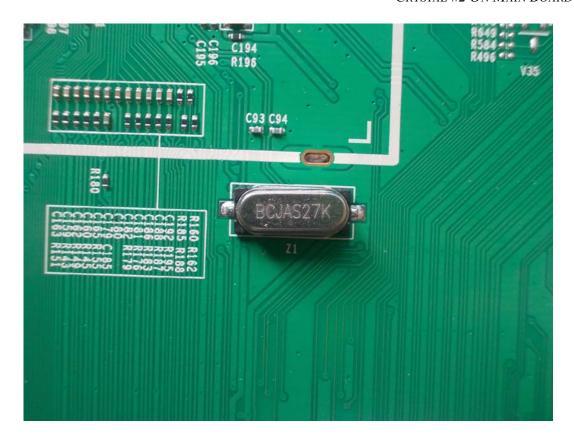

FIGURE 10 LED LCD TV (M/N: LTDN58XT880GWUS) CRYSTAL #1 ON MAIN BOARD

FIGURE 12 LED LCD TV (M/N: LTDN58XT880GWUS) CRYSTAL #3 ON MAIN BOARD

FIGURE 14
LED LCD TV (M/N: LTDN58XT880GWUS)
LCD PANEL CONTROL BOARD (SOLDERED SIDE)