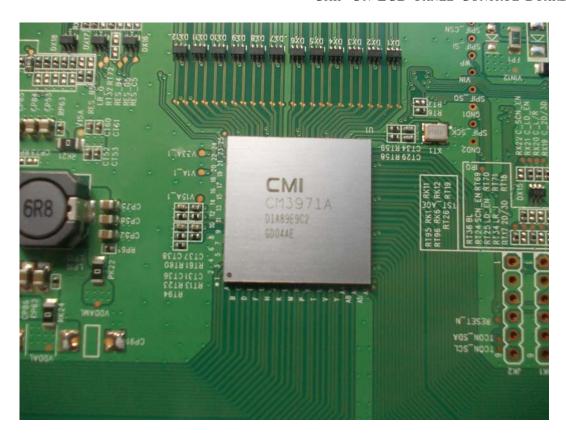

FIGURE 16 LED LCD TV (M/N: LTDN58XT880GWUS) BOARD #1 (COMPONENT SIDE)

FIGURE 18
LED LCD TV (M/N: LTDN58XT880GWUS)
BOARD #2 (COMPONENT SIDE)

FIGURE 20 LED LCD TV (M/N: LTDN58XT880GWUS) CHIP & CRYSTAL ON BOARD #2