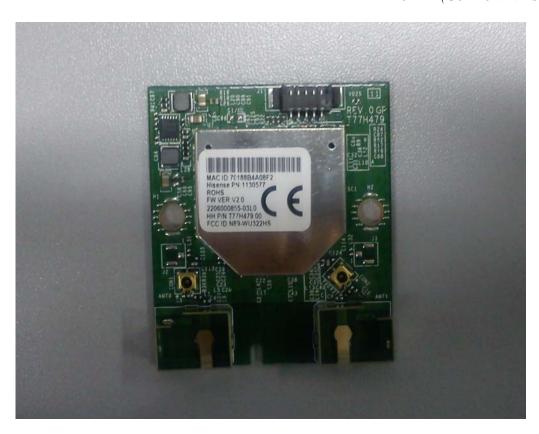

FIGURE 16 LED LCD TV (M/N: LTDN58XT880GWUS) BOARD #1 (COMPONENT SIDE)

FIGURE 18
LED LCD TV (M/N: LTDN58XT880GWUS)
BOARD #2 (COMPONENT SIDE)

FIGURE 20 LED LCD TV (M/N: LTDN58XT880GWUS) CHIP & CRYSTAL ON BOARD #2