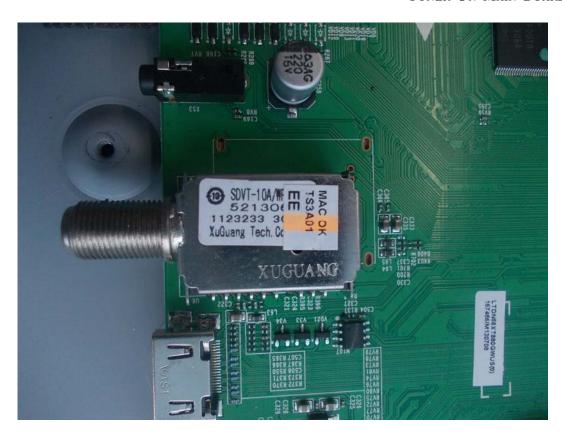

FIGURE 22 LED LCD TV (M/N: LTDN58XT880GWUS) RF BOARD (COMPONENT SIDE)

FIGURE 24 LED LCD TV (M/N: LTDN58XT880GWUS) KEY BOARD (COMPONENT SIDE)

FIGURE 26 LED LCD TV (M/N: LTDN58XT880GWUS) DEBUG #1

FIGURE 28 LED LCD TV (M/N: LTDN58XT880GWUS) DEBUG #3