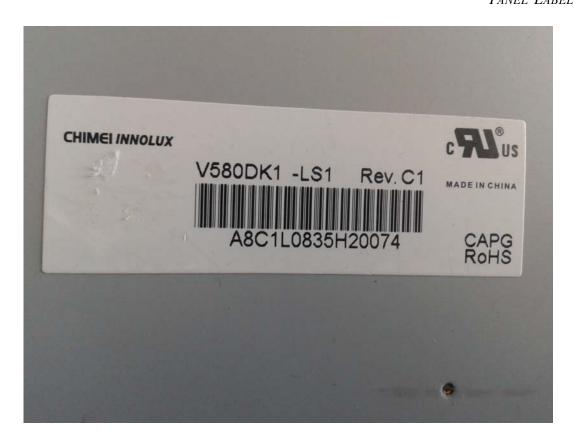

FIGURE 2 LED LCD TV (M/N: LTDN58XT880GWUS) PANEL LABEL

FIGURE 4
LED LCD TV (M/N: LTDN58XT880GWUS)
POWER BOARD (SOLDERED SIDE)

FIGURE 6
LED LCD TV (M/N: LTDN58XT880GWUS)
MAIN BOARD (SOLDERED SIDE)

FIGURE 8 LED LCD TV (M/N: LTDN58XT880GWUS) CHIP #1 ON MAIN BOARD