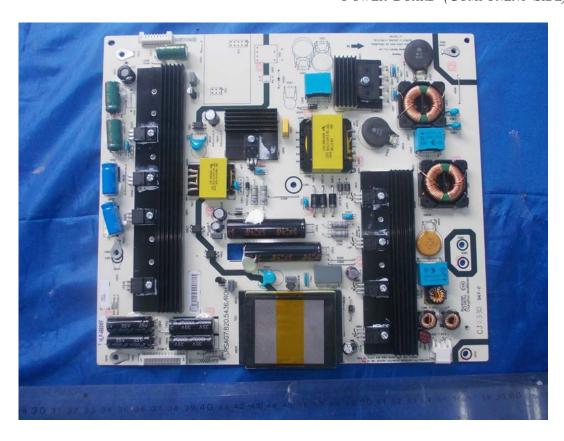

FIGURE 2 LED LCD TV (M/N: LTDN58XT880GWUS) PANEL LABEL

FIGURE 4
LED LCD TV (M/N: LTDN58XT880GWUS)
POWER BOARD (SOLDERED SIDE)

FIGURE 6
LED LCD TV (M/N: LTDN58XT880GWUS)
MAIN BOARD (SOLDERED SIDE)

FIGURE 8 LED LCD TV (M/N: LTDN58XT880GWUS) CHIP #1 ON MAIN BOARD