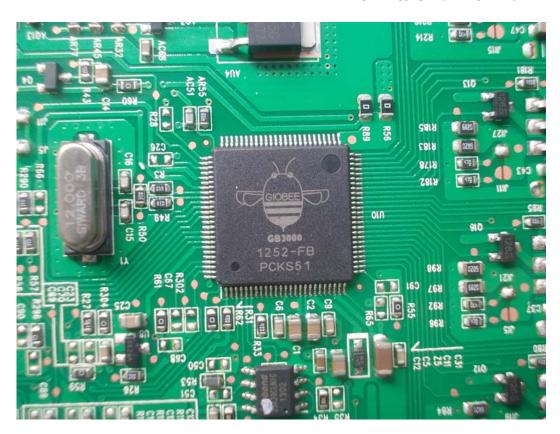

FIGURE 2 LED LCD TV (M/N: LTDN58XT880GWUS) PANEL LABEL

FIGURE 4
LED LCD TV (M/N: LTDN58XT880GWUS)
POWER BOARD (SOLDERED SIDE)

FIGURE 6
LED LCD TV (M/N: LTDN58XT880GWUS)
MAIN BOARD (SOLDERED SIDE)

FIGURE 8 LED LCD TV (M/N: LTDN58XT880GWUS) CHIP #1 ON MAIN BOARD