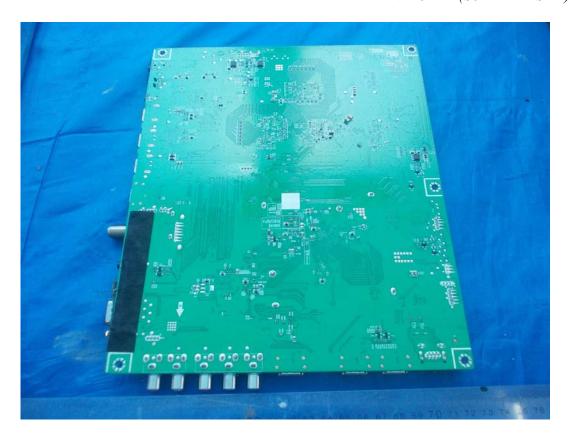

FIGURE 2 LED LCD TV (M/N: LTDN58XT880GWUS) PANEL LABEL

FIGURE 4
LED LCD TV (M/N: LTDN58XT880GWUS)
POWER BOARD (SOLDERED SIDE)

FIGURE 6
LED LCD TV (M/N: LTDN58XT880GWUS)
MAIN BOARD (SOLDERED SIDE)

FIGURE 8 LED LCD TV (M/N: LTDN58XT880GWUS) CHIP #1 ON MAIN BOARD