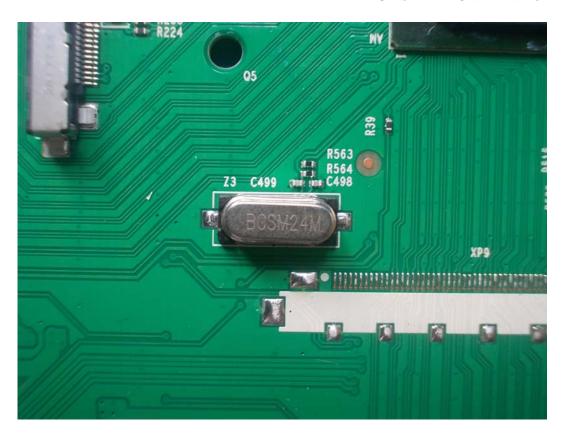

FIGURE 10 LED LCD TV (M/N: LTDN58XT880GWUS) CRYSTAL #1 ON MAIN BOARD

FIGURE 12 LED LCD TV (M/N: LTDN58XT880GWUS) CRYSTAL #3 ON MAIN BOARD

FIGURE 14
LED LCD TV (M/N: LTDN58XT880GWUS)
LCD PANEL CONTROL BOARD (SOLDERED SIDE)