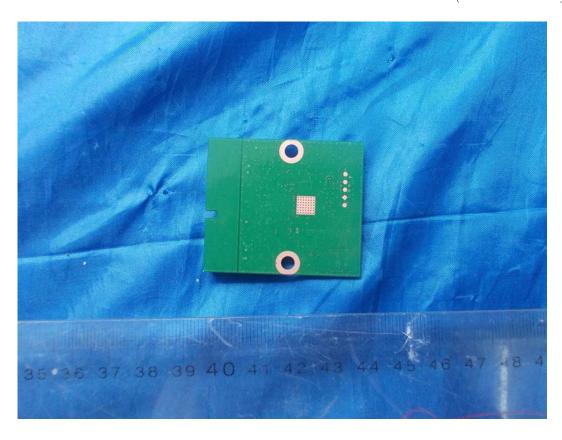

FIGURE 16 LED LCD TV (M/N: LTDN58XT880GWUS) BOARD #1 (COMPONENT SIDE)

FIGURE 18
LED LCD TV (M/N: LTDN58XT880GWUS)
BOARD #2 (COMPONENT SIDE)

FIGURE 20 LED LCD TV (M/N: LTDN58XT880GWUS) CHIP & CRYSTAL ON BOARD #2