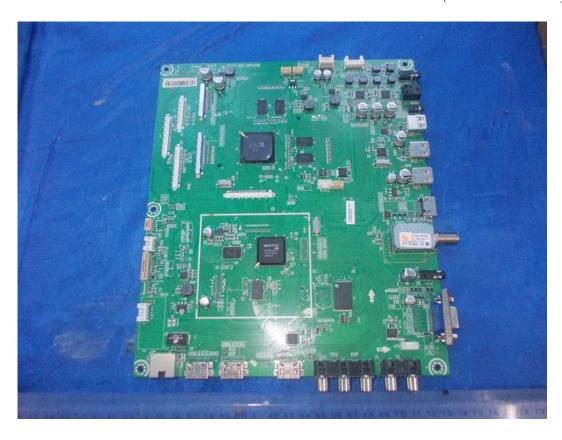

FIGURE 2 LED LCD TV (M/N: LTDN58XT880GWUS) PANEL LABEL

FIGURE 4
LED LCD TV (M/N: LTDN58XT880GWUS)
POWER BOARD (SOLDERED SIDE)

FIGURE 6
LED LCD TV (M/N: LTDN58XT880GWUS)
MAIN BOARD (SOLDERED SIDE)

FIGURE 8 LED LCD TV (M/N: LTDN58XT880GWUS) CHIP #1 ON MAIN BOARD