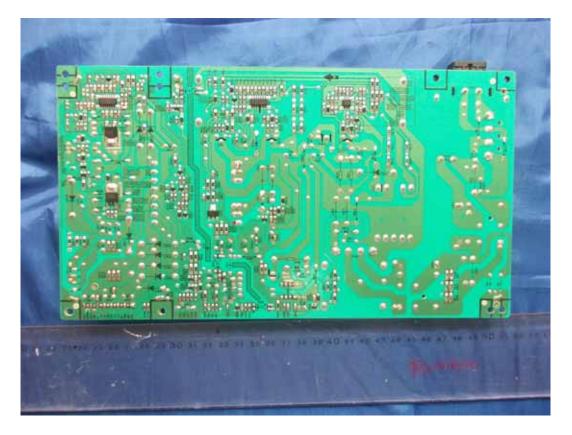

FIGURE 1 LED LCD TV (M/N: 50K20DG) COVER REMOVED

FIGURE 2 LED LCD TV (M/N: 50K20DG) LCD PANEL LABEL

FIGURE 3 LED LCD TV (M/N: 50K20DG) POWER BOARD (COMPONENT SIDE)

FIGURE 4 LED LCD TV (M/N: 50K20DG) Power Board (Soldered Side)