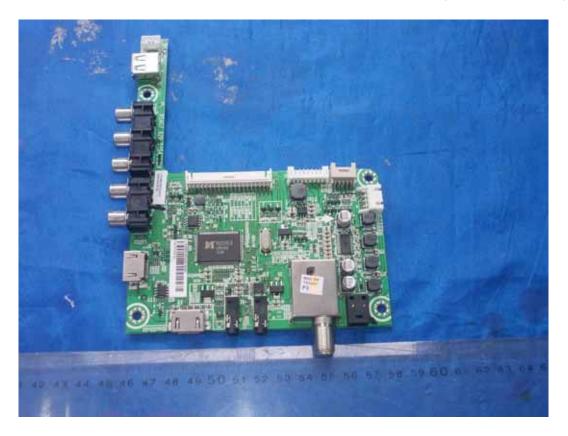

FIGURE 5 LED LCD TV (M/N: 50K20DG) MAIN BOARD (COMPONENT SIDE)

FIGURE 6 LED LCD TV (M/N: 50K20DG) MAIN BOARD (SOLDERED SIDE)

FIGURE 7 LED LCD TV (M/N: 50K20DG) CHIP ON MAIN BOARD

FIGURE 8 LED LCD TV (M/N: 50K20DG) CRYSTAL ON MAIN BOARD