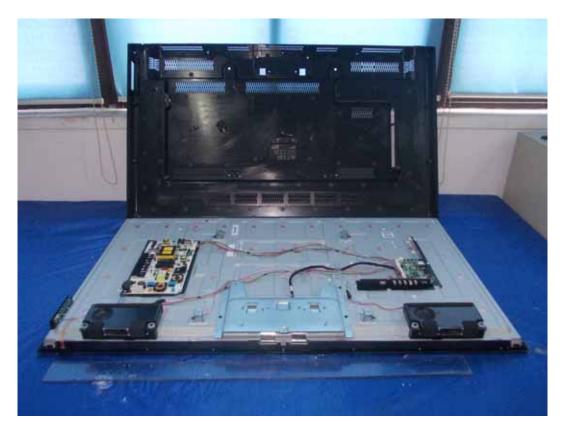

FIGURE 1 LED LCD TV (M/N: 50K20DG) COVER REMOVED

FIGURE 2 LED LCD TV (M/N: 50K20DG) LCD PANEL LABEL

FIGURE 3 LED LCD TV (M/N: 50K20DG) POWER BOARD (COMPONENT SIDE)

FIGURE 4 LED LCD TV (M/N: 50K20DG) Power Board (Soldered Side)