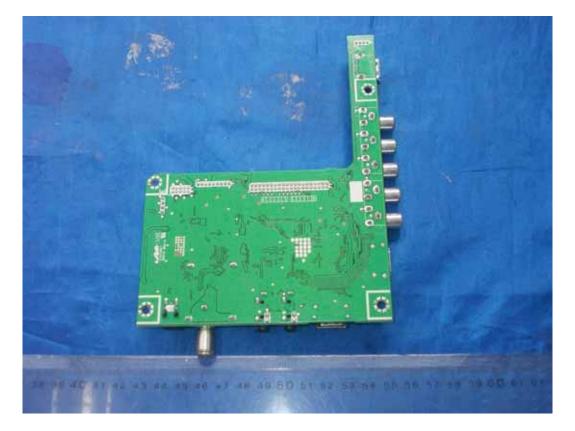

FIGURE 5 LED LCD TV (M/N: 50K20DG) MAIN BOARD (COMPONENT SIDE)

FIGURE 6 LED LCD TV (M/N: 50K20DG) MAIN BOARD (SOLDERED SIDE)

FIGURE 7 LED LCD TV (M/N: 50K20DG) CHIP ON MAIN BOARD

FIGURE 8 LED LCD TV (M/N: 50K20DG) CRYSTAL ON MAIN BOARD