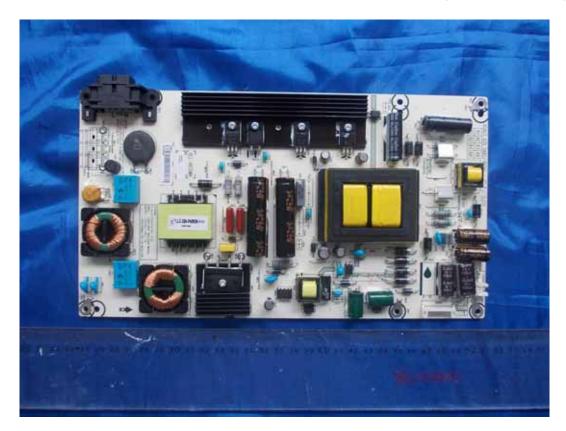

FIGURE 1 LED LCD TV (M/N: 50K20DG) COVER REMOVED

FIGURE 2 LED LCD TV (M/N: 50K20DG) LCD PANEL LABEL

FIGURE 3 LED LCD TV (M/N: 50K20DG) POWER BOARD (COMPONENT SIDE)

FIGURE 4 LED LCD TV (M/N: 50K20DG) Power Board (Soldered Side)