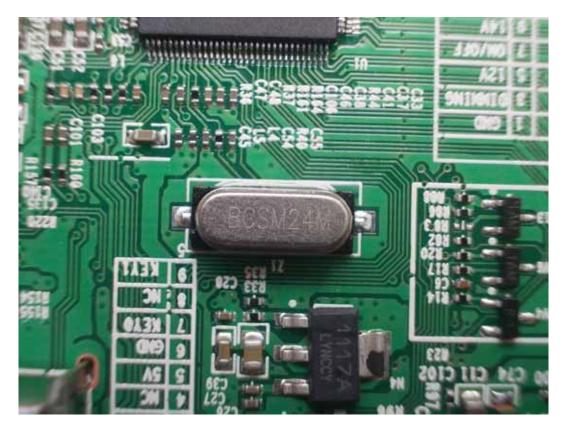

FIGURE 5 LED LCD TV (M/N: 50K20DG) MAIN BOARD (COMPONENT SIDE)

FIGURE 6 LED LCD TV (M/N: 50K20DG) MAIN BOARD (SOLDERED SIDE)

FIGURE 7 LED LCD TV (M/N: 50K20DG) CHIP ON MAIN BOARD

FIGURE 8 LED LCD TV (M/N: 50K20DG) CRYSTAL ON MAIN BOARD