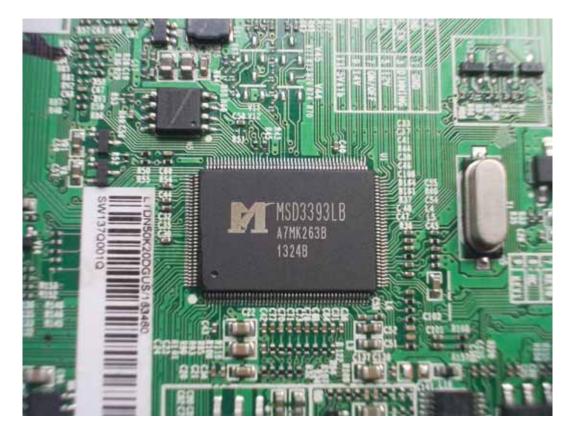

FIGURE 5 LED LCD TV (M/N: 50K20DG) MAIN BOARD (COMPONENT SIDE)

FIGURE 6 LED LCD TV (M/N: 50K20DG) MAIN BOARD (SOLDERED SIDE)

FIGURE 7 LED LCD TV (M/N: 50K20DG) CHIP ON MAIN BOARD

FIGURE 8 LED LCD TV (M/N: 50K20DG) CRYSTAL ON MAIN BOARD