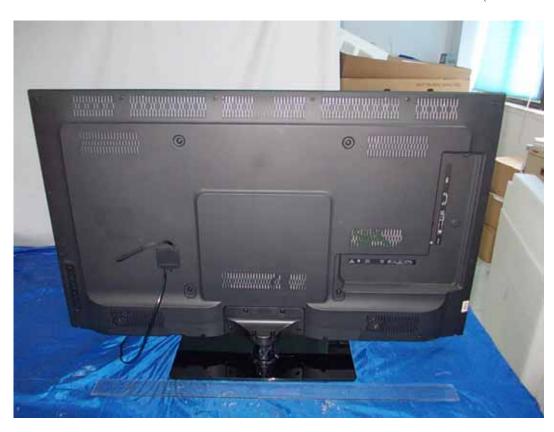

FIGURE 2 LED LCD TV (M/N: 50K366GW) GENERAL APPEARANCE (BACK VIEW)

FIGURE 4 LED LCD TV (M/N: 50K366GW) PORTS #2

FIGURE 6 LED LCD TV (M/N: 50K366GW) PANEL LABEL

FIGURE 8
LED LCD TV (M/N: 50K366GW)
POWER BOARD (SOLDERED SIDE)