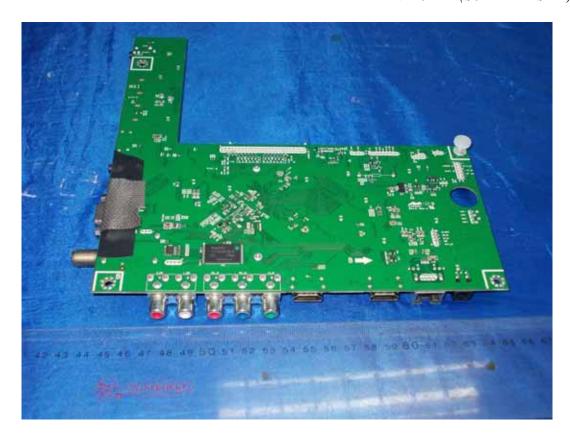

FIGURE 10 LED LCD TV (M/N: 50K366GW) MAIN BOARD (SOLDERED SIDE)

FIGURE 12 LED LCD TV (M/N: 50K366GW) TUNER ON MAIN BOARD

FIGURE 14 LED LCD TV (M/N: 50K366GW) CHIP #2 & CRYSTAL #1 ON MAIN BOARD

FIGURE 16 LED LCD TV (M/N: 50K366GW) KEY BOARD (COMPONENT SIDE)