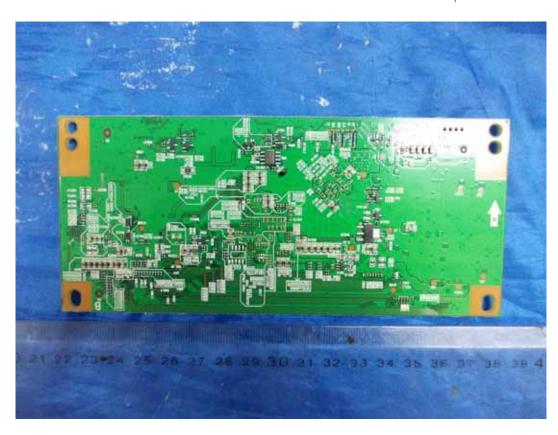

FIGURE 18 LED LCD TV (M/N: 50K366GW) IR BOARD (COMPONENT SIDE)

FIGURE 20 LED LCD TV (M/N: 50K366GW) LCD PANEL CONTROL BOARD #1 (COMPONENT SIDE)

FIGURE 22 LED LCD TV (M/N: 50K366GW) LCD PANEL CONTROL BOARD #2

FIGURE 24 LED LCD TV (M/N: 50K366GW) LCD PANEL CONTROL BOARD #2

FIGURE 26 LED LCD TV (M/N: 50K366GW) DEBUG #1

FIGURE 27 LED LCD TV (M/N: 50K366GW) DEBUG #2

FIGURE 28 LED LCD TV (M/N: 50K366GW) DEBUG #3