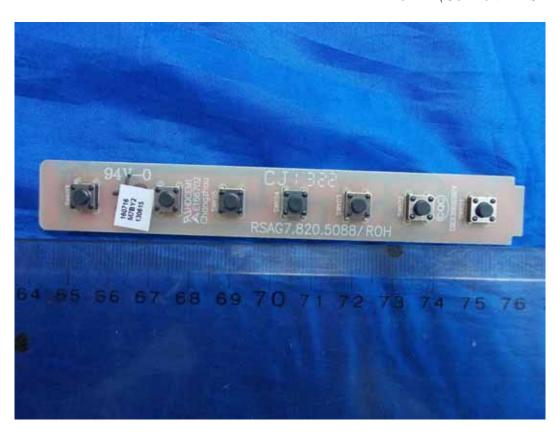

FIGURE 10 LED LCD TV (M/N: 50K366GW) MAIN BOARD (SOLDERED SIDE)

FIGURE 12 LED LCD TV (M/N: 50K366GW) TUNER ON MAIN BOARD

FIGURE 14 LED LCD TV (M/N: 50K366GW) CHIP #2 & CRYSTAL #1 ON MAIN BOARD

FIGURE 16 LED LCD TV (M/N: 50K366GW) KEY BOARD (COMPONENT SIDE)