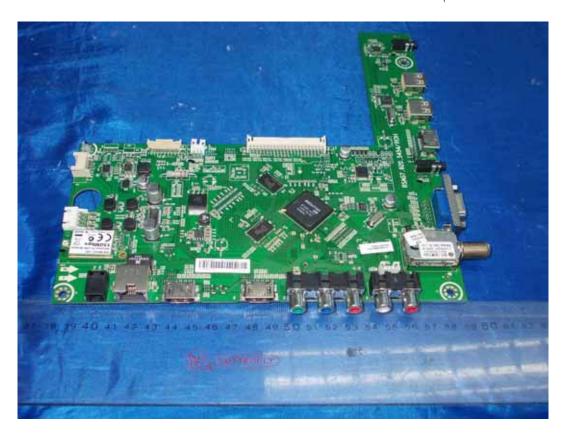

FIGURE 10 LED LCD TV (M/N: 50K366GW) MAIN BOARD (SOLDERED SIDE)

FIGURE 12 LED LCD TV (M/N: 50K366GW) TUNER ON MAIN BOARD

FIGURE 14 LED LCD TV (M/N: 50K366GW) CHIP #2 & CRYSTAL #1 ON MAIN BOARD

FIGURE 16 LED LCD TV (M/N: 50K366GW) KEY BOARD (COMPONENT SIDE)