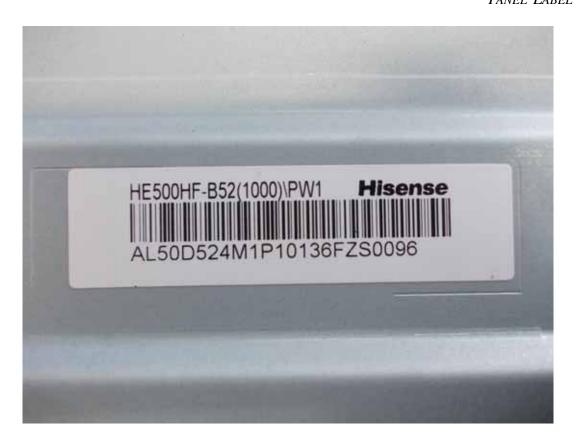

FIGURE 2 LED LCD TV (M/N: 50K366GW) GENERAL APPEARANCE (BACK VIEW)

FIGURE 4 LED LCD TV (M/N: 50K366GW) PORTS #2

FIGURE 6 LED LCD TV (M/N: 50K366GW) PANEL LABEL

FIGURE 8
LED LCD TV (M/N: 50K366GW)
POWER BOARD (SOLDERED SIDE)