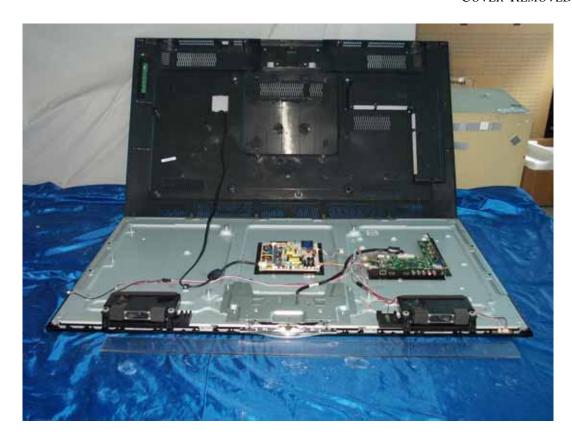

FIGURE 2 LED LCD TV (M/N: 50K366GW) GENERAL APPEARANCE (BACK VIEW)

FIGURE 4 LED LCD TV (M/N: 50K366GW) PORTS #2

FIGURE 6 LED LCD TV (M/N: 50K366GW) PANEL LABEL

FIGURE 8
LED LCD TV (M/N: 50K366GW)
POWER BOARD (SOLDERED SIDE)