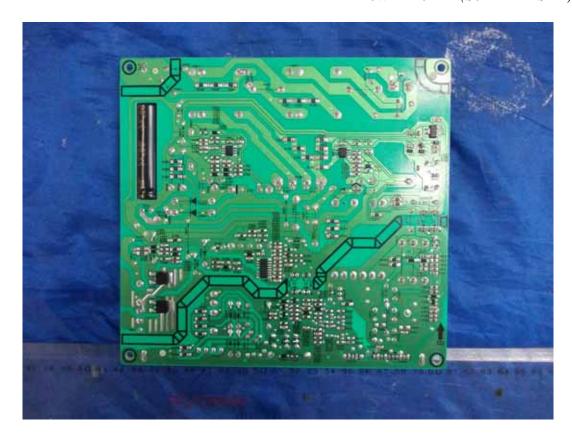

FIGURE 10 LED LCD TV (M/N: 50K366GW) MAIN BOARD (SOLDERED SIDE)

FIGURE 12 LED LCD TV (M/N: 50K366GW) TUNER ON MAIN BOARD

FIGURE 14 LED LCD TV (M/N: 50K366GW) CHIP #2 & CRYSTAL #1 ON MAIN BOARD

FIGURE 16 LED LCD TV (M/N: 50K366GW) KEY BOARD (COMPONENT SIDE)