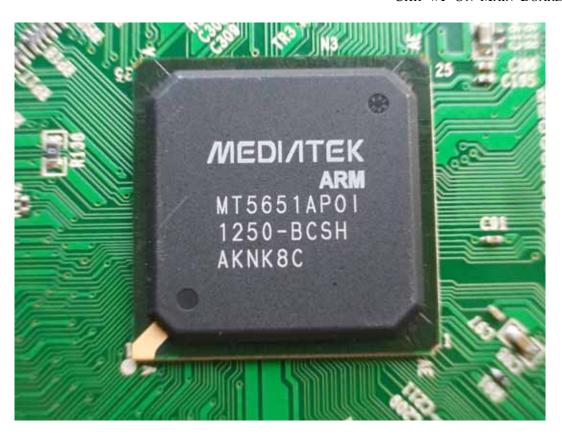

FIGURE 10 LED LCD TV (M/N: 50K366GW) MAIN BOARD (SOLDERED SIDE)

FIGURE 12 LED LCD TV (M/N: 50K366GW) TUNER ON MAIN BOARD

FIGURE 14 LED LCD TV (M/N: 50K366GW) CHIP #2 & CRYSTAL #1 ON MAIN BOARD

FIGURE 16 LED LCD TV (M/N: 50K366GW) KEY BOARD (COMPONENT SIDE)