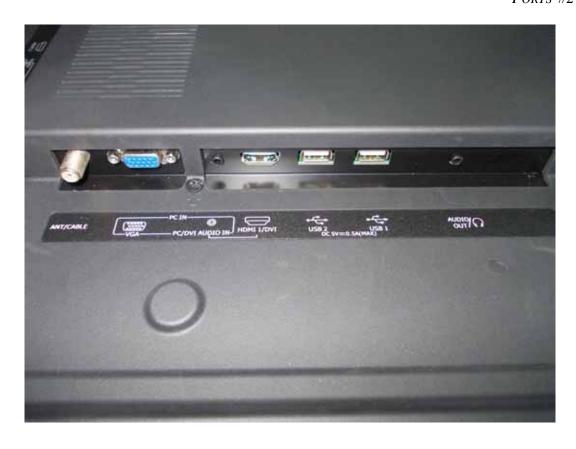

FIGURE 2 LED LCD TV (M/N: 50K366GW) GENERAL APPEARANCE (BACK VIEW)

FIGURE 4 LED LCD TV (M/N: 50K366GW) PORTS #2

FIGURE 6 LED LCD TV (M/N: 50K366GW) PANEL LABEL

FIGURE 8
LED LCD TV (M/N: 50K366GW)
POWER BOARD (SOLDERED SIDE)