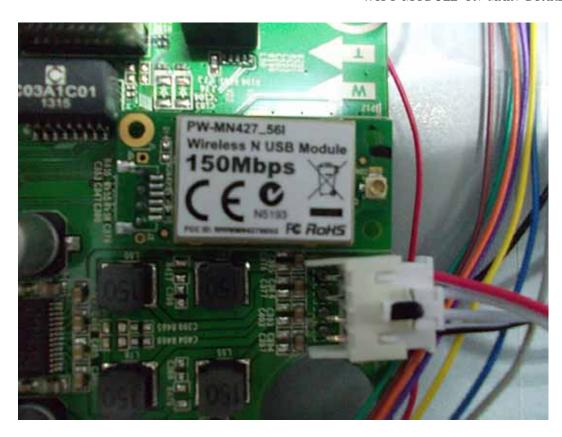

FIGURE 10 LED LCD TV (M/N: 50K366GW) MAIN BOARD (SOLDERED SIDE)

FIGURE 12 LED LCD TV (M/N: 50K366GW) TUNER ON MAIN BOARD

FIGURE 14 LED LCD TV (M/N: 50K366GW) CHIP #2 & CRYSTAL #1 ON MAIN BOARD

FIGURE 16 LED LCD TV (M/N: 50K366GW) KEY BOARD (COMPONENT SIDE)