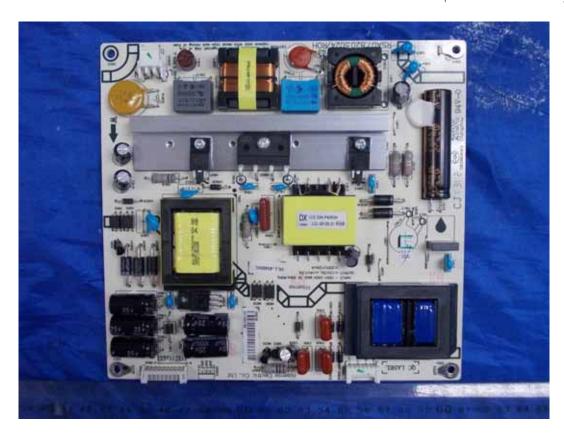

FIGURE 2 LED LCD TV (M/N: 50K366GW) GENERAL APPEARANCE (BACK VIEW)

FIGURE 4 LED LCD TV (M/N: 50K366GW) PORTS #2

FIGURE 6 LED LCD TV (M/N: 50K366GW) PANEL LABEL

FIGURE 8
LED LCD TV (M/N: 50K366GW)
POWER BOARD (SOLDERED SIDE)