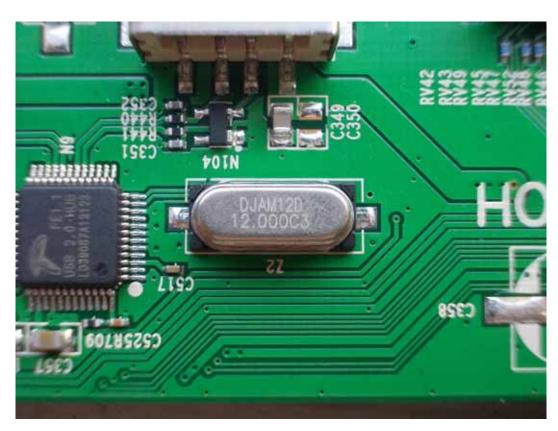

FIGURE 10 LED LCD TV (M/N: 50K366GW) MAIN BOARD (SOLDERED SIDE)

FIGURE 12 LED LCD TV (M/N: 50K366GW) TUNER ON MAIN BOARD

FIGURE 14 LED LCD TV (M/N: 50K366GW) CHIP #2 & CRYSTAL #1 ON MAIN BOARD

FIGURE 16 LED LCD TV (M/N: 50K366GW) KEY BOARD (COMPONENT SIDE)