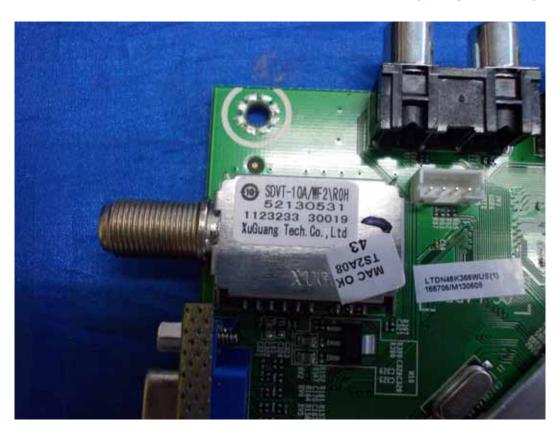

FIGURE 10 LED LCD TV (M/N: 50K366GW) MAIN BOARD (SOLDERED SIDE)

FIGURE 12 LED LCD TV (M/N: 50K366GW) TUNER ON MAIN BOARD

FIGURE 14 LED LCD TV (M/N: 50K366GW) CHIP #2 & CRYSTAL #1 ON MAIN BOARD

FIGURE 16 LED LCD TV (M/N: 50K366GW) KEY BOARD (COMPONENT SIDE)