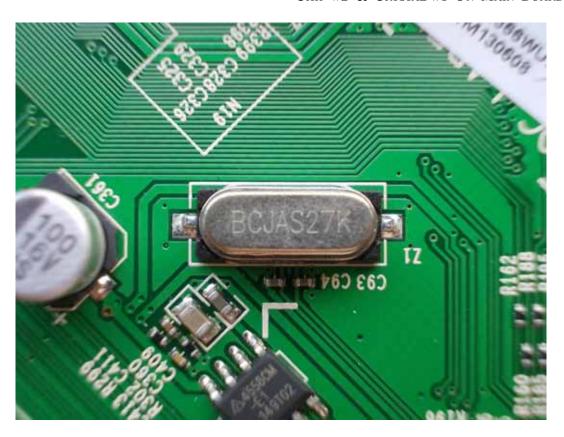

FIGURE 10 LED LCD TV (M/N: 50K366GW) MAIN BOARD (SOLDERED SIDE)

FIGURE 12 LED LCD TV (M/N: 50K366GW) TUNER ON MAIN BOARD

FIGURE 14 LED LCD TV (M/N: 50K366GW) CHIP #2 & CRYSTAL #1 ON MAIN BOARD

FIGURE 16 LED LCD TV (M/N: 50K366GW) KEY BOARD (COMPONENT SIDE)