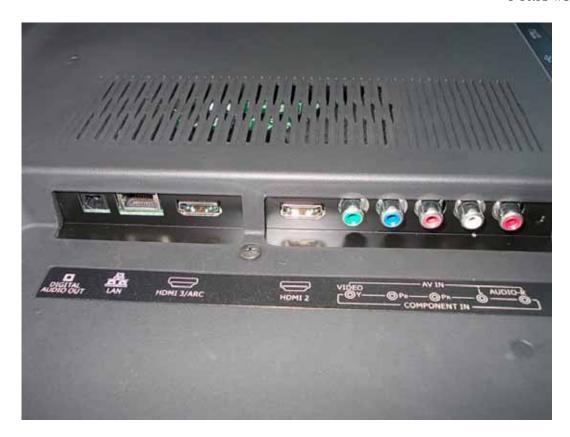

FIGURE 2 LED LCD TV (M/N: 50K366GW) GENERAL APPEARANCE (BACK VIEW)





FIGURE 4 LED LCD TV (M/N: 50K366GW) PORTS #2





FIGURE 6 LED LCD TV (M/N: 50K366GW) PANEL LABEL





FIGURE 8
LED LCD TV (M/N: 50K366GW)
POWER BOARD (SOLDERED SIDE)





FIGURE 10 LED LCD TV (M/N: 50K366GW) MAIN BOARD (SOLDERED SIDE)





FIGURE 12 LED LCD TV (M/N: 50K366GW) TUNER ON MAIN BOARD





FIGURE 14 LED LCD TV (M/N: 50K366GW) CHIP #2 & CRYSTAL #1 ON MAIN BOARD





FIGURE 16 LED LCD TV (M/N: 50K366GW) KEY BOARD (COMPONENT SIDE)





FIGURE 18 LED LCD TV (M/N: 50K366GW) IR BOARD (COMPONENT SIDE)





FIGURE 20 LED LCD TV (M/N: 50K366GW) LCD PANEL CONTROL BOARD #1 (COMPONENT SIDE)





FIGURE 22 LED LCD TV (M/N: 50K366GW) LCD PANEL CONTROL BOARD #2





FIGURE 24 LED LCD TV (M/N: 50K366GW) LCD PANEL CONTROL BOARD #2





FIGURE 26 LED LCD TV (M/N: 50K366GW) DEBUG #1



FIGURE 2