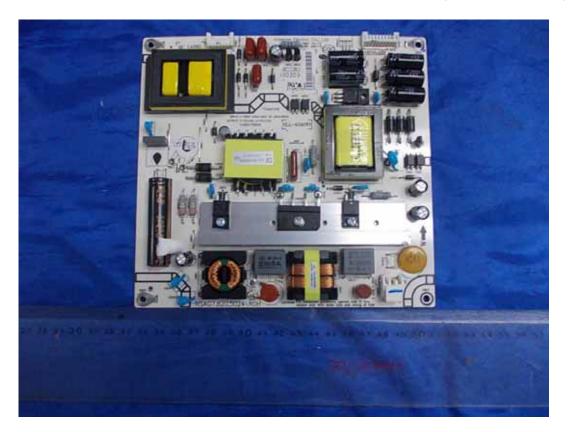

FIGURE 1 LED LCD TV (M/N: 50K362G) COVER REMOVED

FIGURE 2 LED LCD TV (M/N: 50K362G) PANEL LABEL

FIGURE 3 LED LCD TV (M/N: 50K362G) Power Board (Component Side)

FIGURE 4 LED LCD TV (M/N: 50K362G) Power Board (Soldered Side)