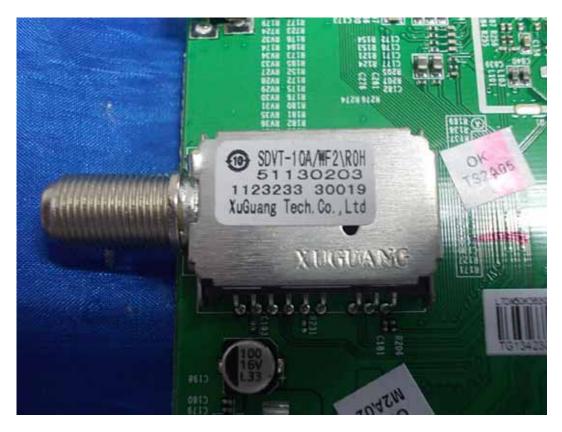

FIGURE 5 LED LCD TV (M/N: 50K362G) MAIN BOARD (COMPONENT SIDE)

FIGURE 6 LED LCD TV (M/N: 50K362G) MAIN BOARD (SOLDERED SIDE)

FIGURE 7 LED LCD TV (M/N: 50K362G) TUNER ON MAIN BOARD

Figure 8 LED LCD TV (M/N: 50K362G) Chip On Main Board