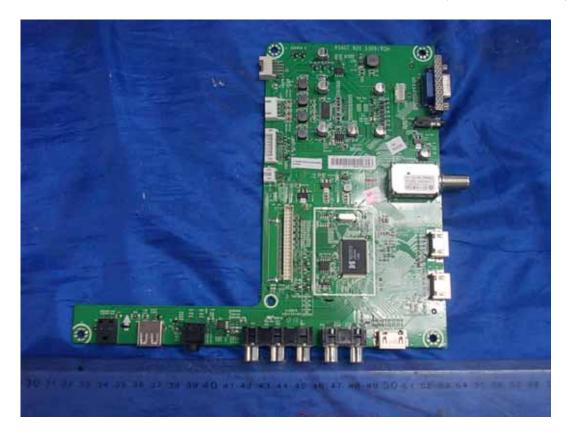

FIGURE 5 LED LCD TV (M/N: 50K362G) MAIN BOARD (COMPONENT SIDE)

FIGURE 6 LED LCD TV (M/N: 50K362G) MAIN BOARD (SOLDERED SIDE)

FIGURE 7 LED LCD TV (M/N: 50K362G) TUNER ON MAIN BOARD

Figure 8 LED LCD TV (M/N: 50K362G) Chip On Main Board