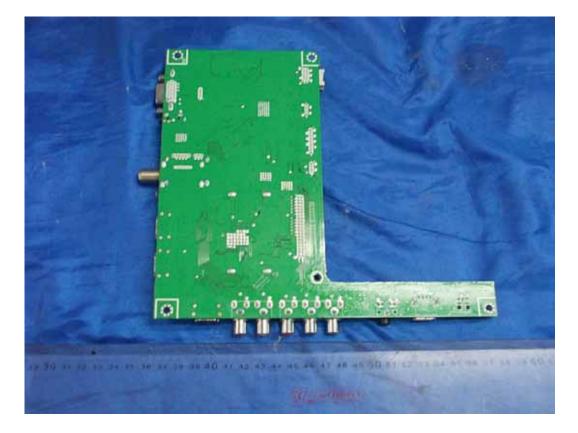

FIGURE 5 LED LCD TV (M/N: 50K362G) MAIN BOARD (COMPONENT SIDE)

FIGURE 6 LED LCD TV (M/N: 50K362G) MAIN BOARD (SOLDERED SIDE)

FIGURE 7 LED LCD TV (M/N: 50K362G) TUNER ON MAIN BOARD

Figure 8 LED LCD TV (M/N: 50K362G) Chip On Main Board