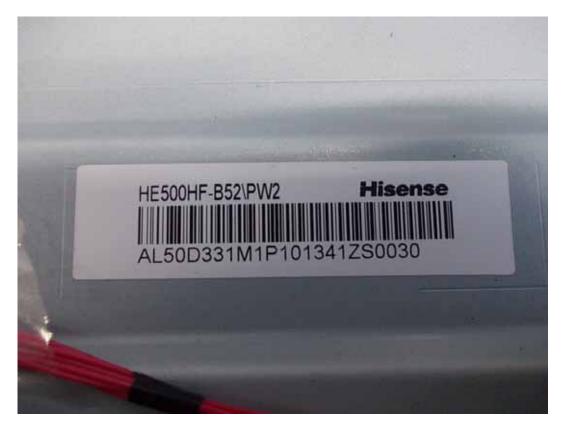

FIGURE 1 LED LCD TV (M/N: 50K362G) COVER REMOVED

FIGURE 2 LED LCD TV (M/N: 50K362G) PANEL LABEL

FIGURE 3 LED LCD TV (M/N: 50K362G) Power Board (Component Side)

FIGURE 4 LED LCD TV (M/N: 50K362G) Power Board (Soldered Side)