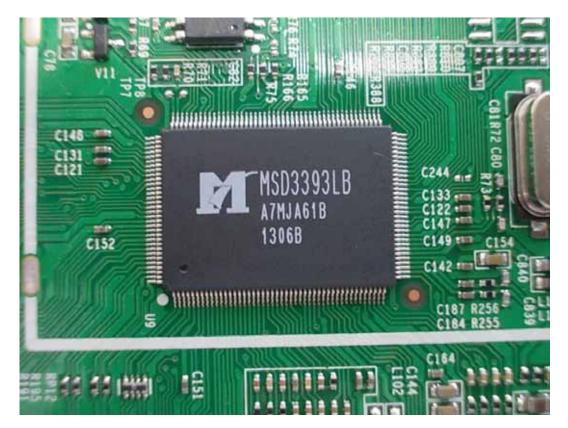

FIGURE 5 LED LCD TV (M/N: 50K362G) MAIN BOARD (COMPONENT SIDE)

FIGURE 6 LED LCD TV (M/N: 50K362G) MAIN BOARD (SOLDERED SIDE)

FIGURE 7 LED LCD TV (M/N: 50K362G) TUNER ON MAIN BOARD

Figure 8 LED LCD TV (M/N: 50K362G) Chip On Main Board