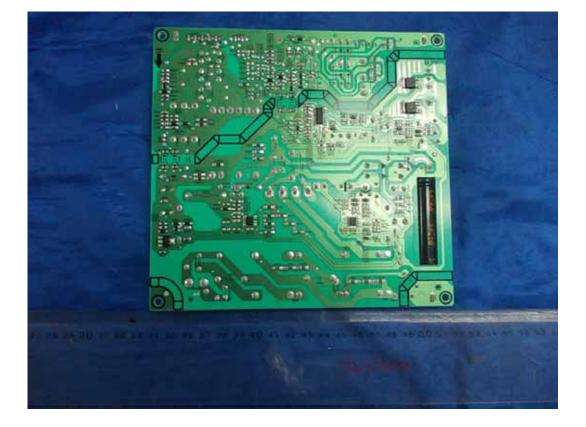

FIGURE 1 LED LCD TV (M/N: 50K362G) COVER REMOVED

FIGURE 2 LED LCD TV (M/N: 50K362G) PANEL LABEL

FIGURE 3 LED LCD TV (M/N: 50K362G) Power Board (Component Side)

FIGURE 4 LED LCD TV (M/N: 50K362G) Power Board (Soldered Side)