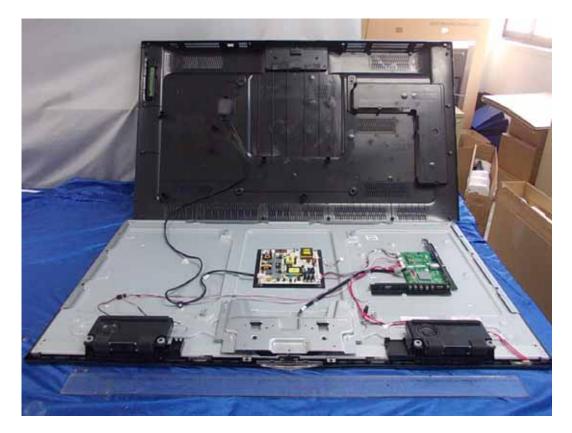

FIGURE 1 LED LCD TV (M/N: 50K362G) COVER REMOVED

FIGURE 2 LED LCD TV (M/N: 50K362G) PANEL LABEL

FIGURE 3 LED LCD TV (M/N: 50K362G) Power Board (Component Side)

FIGURE 4 LED LCD TV (M/N: 50K362G) Power Board (Soldered Side)