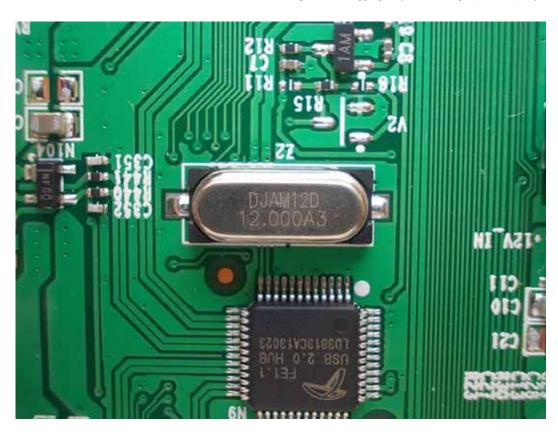

FIGURE 10

LED LCD TV (M/N: 55K610GWN)

CHIP #1 & CRYSTAL #2 ON MAIN BOARD

FIGURE 11 LED LCD TV (M/N: 55K610GWN) CRYSTAL #3 ON MAIN BOARD

FIGURE 13 LED LCD TV (M/N: 55K610GWN) KEY BOARD (SOLDERED SIDE)

FIGURE 15 LED LCD TV (M/N: 55K610GWN) IR BOARD (SOLDERED SIDE)