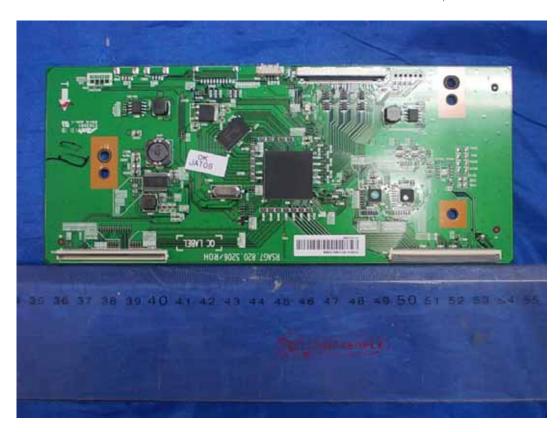

FIGURE 17

LED LCD TV (M/N: 55K610GWN)

LCD PANEL CONTROL BOARD (SOLDERED SIDE)

FIGURE 19 LED LCD TV (M/N: 55K610GWN) CHIP #1 ON CONTROL BOARD

FIGURE 21 LED LCD TV (M/N: 55K610GWN) DEBUG 2