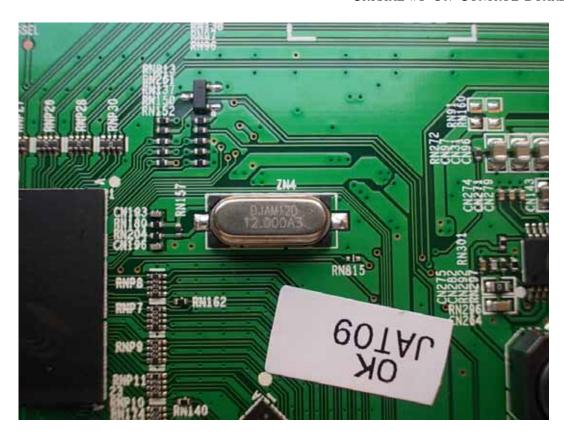

FIGURE 10

LED LCD TV (M/N: 55K610GWN)

CHIP #1 & CRYSTAL #2 ON MAIN BOARD

FIGURE 11 LED LCD TV (M/N: 55K610GWN) CRYSTAL #3 ON MAIN BOARD

FIGURE 13 LED LCD TV (M/N: 55K610GWN) KEY BOARD (SOLDERED SIDE)

FIGURE 15 LED LCD TV (M/N: 55K610GWN) IR BOARD (SOLDERED SIDE)