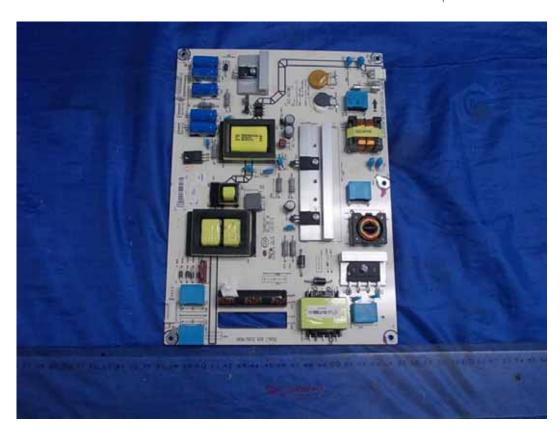

FIGURE 2 LED LCD TV (M/N: 55K610GWN) PANEL LABEL

FIGURE 4
LED LCD TV (M/N: 55K610GWN)
POWER BOARD (SOLDERED SIDE)

FIGURE 6
LED LCD TV (M/N: 55K610GWN)
MAIN BOARD (SOLDERED SIDE)

FIGURE 8 LED LCD TV (M/N: 55K610GWN) WIRELESS N USB MODULE