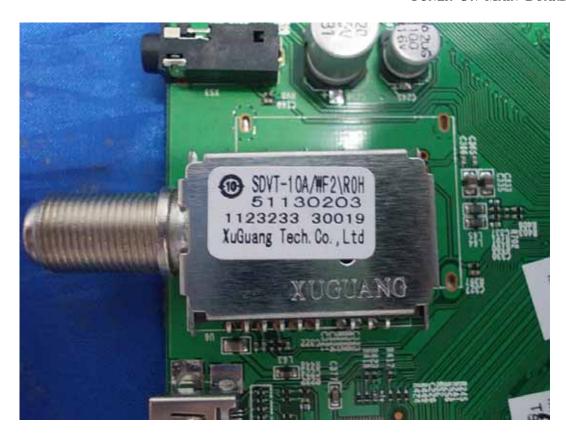

FIGURE 2 LED LCD TV (M/N: 55K610GWN) PANEL LABEL

FIGURE 4
LED LCD TV (M/N: 55K610GWN)
POWER BOARD (SOLDERED SIDE)

FIGURE 6
LED LCD TV (M/N: 55K610GWN)
MAIN BOARD (SOLDERED SIDE)

FIGURE 8 LED LCD TV (M/N: 55K610GWN) WIRELESS N USB MODULE