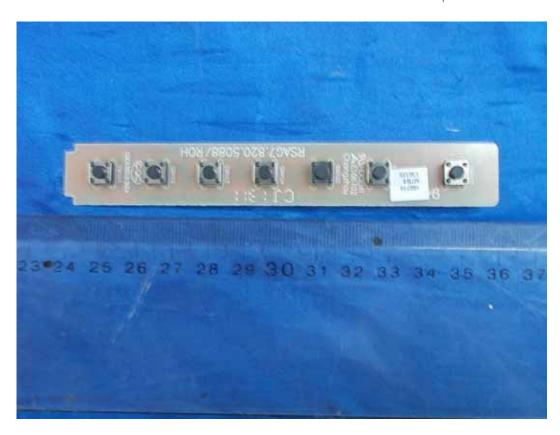

FIGURE 10

LED LCD TV (M/N: 55K610GWN)

CHIP #1 & CRYSTAL #2 ON MAIN BOARD

FIGURE 11 LED LCD TV (M/N: 55K610GWN) CRYSTAL #3 ON MAIN BOARD

FIGURE 13 LED LCD TV (M/N: 55K610GWN) KEY BOARD (SOLDERED SIDE)

FIGURE 15 LED LCD TV (M/N: 55K610GWN) IR BOARD (SOLDERED SIDE)