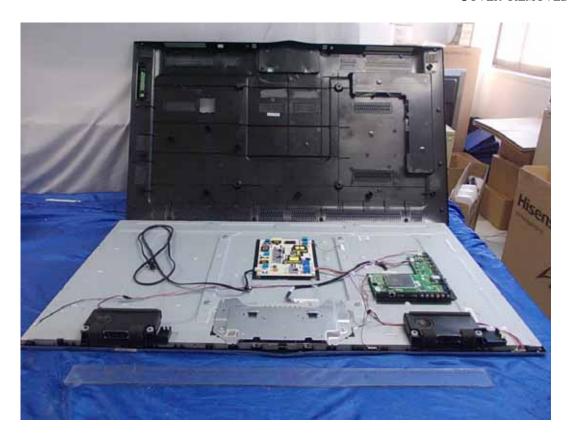

FIGURE 2 LED LCD TV (M/N: 55K610GWN) PANEL LABEL

FIGURE 4
LED LCD TV (M/N: 55K610GWN)
POWER BOARD (SOLDERED SIDE)

FIGURE 6
LED LCD TV (M/N: 55K610GWN)
MAIN BOARD (SOLDERED SIDE)

FIGURE 8 LED LCD TV (M/N: 55K610GWN) WIRELESS N USB MODULE