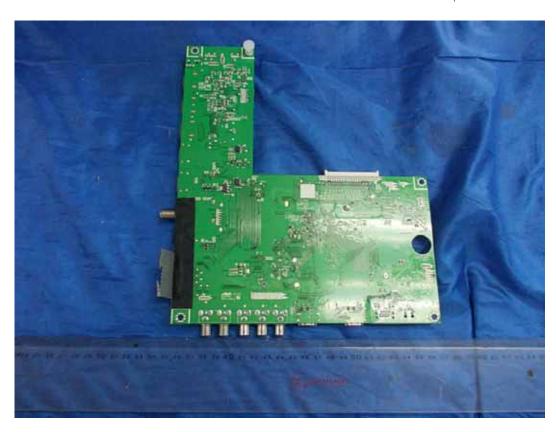

FIGURE 2 LED LCD TV (M/N: 55K610GWN) PANEL LABEL

FIGURE 4
LED LCD TV (M/N: 55K610GWN)
POWER BOARD (SOLDERED SIDE)

FIGURE 6
LED LCD TV (M/N: 55K610GWN)
MAIN BOARD (SOLDERED SIDE)

FIGURE 8 LED LCD TV (M/N: 55K610GWN) WIRELESS N USB MODULE