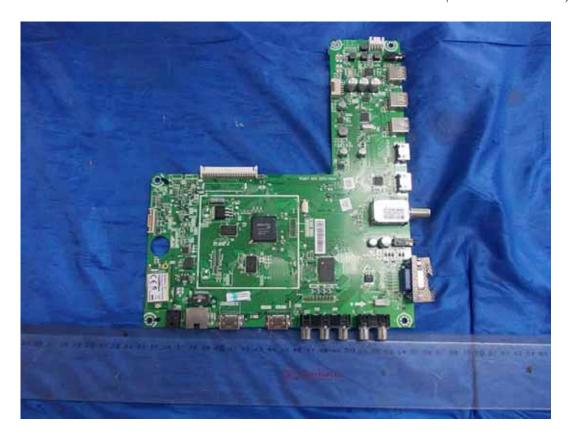

FIGURE 2 LED LCD TV (M/N: 55K610GWN) PANEL LABEL

FIGURE 4
LED LCD TV (M/N: 55K610GWN)
POWER BOARD (SOLDERED SIDE)

FIGURE 6
LED LCD TV (M/N: 55K610GWN)
MAIN BOARD (SOLDERED SIDE)

FIGURE 8 LED LCD TV (M/N: 55K610GWN) WIRELESS N USB MODULE