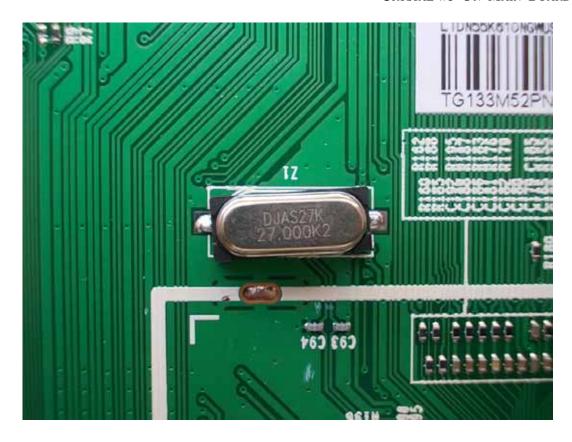

FIGURE 10

LED LCD TV (M/N: 55K610GWN)

CHIP #1 & CRYSTAL #2 ON MAIN BOARD

FIGURE 11 LED LCD TV (M/N: 55K610GWN) CRYSTAL #3 ON MAIN BOARD

FIGURE 13 LED LCD TV (M/N: 55K610GWN) KEY BOARD (SOLDERED SIDE)

FIGURE 15 LED LCD TV (M/N: 55K610GWN) IR BOARD (SOLDERED SIDE)