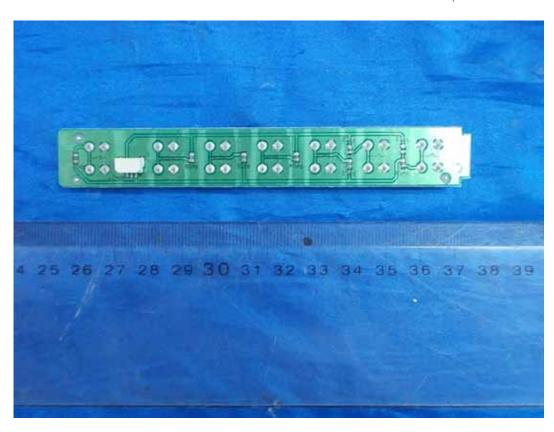

FIGURE 10

LED LCD TV (M/N: 55K610GWN)

CHIP #1 & CRYSTAL #2 ON MAIN BOARD

FIGURE 11 LED LCD TV (M/N: 55K610GWN) CRYSTAL #3 ON MAIN BOARD

FIGURE 13 LED LCD TV (M/N: 55K610GWN) KEY BOARD (SOLDERED SIDE)

FIGURE 15 LED LCD TV (M/N: 55K610GWN) IR BOARD (SOLDERED SIDE)