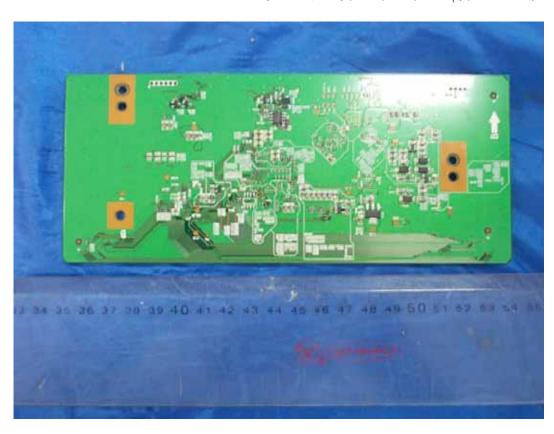

FIGURE 17

LED LCD TV (M/N: 55K610GWN)

LCD PANEL CONTROL BOARD (SOLDERED SIDE)

FIGURE 19 LED LCD TV (M/N: 55K610GWN) CHIP #1 ON CONTROL BOARD

FIGURE 21 LED LCD TV (M/N: 55K610GWN) DEBUG 2