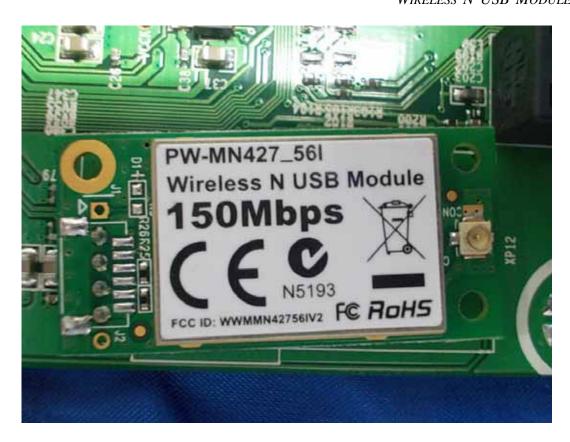

FIGURE 2 LED LCD TV (M/N: 55K610GWN) PANEL LABEL

FIGURE 4
LED LCD TV (M/N: 55K610GWN)
POWER BOARD (SOLDERED SIDE)

FIGURE 6
LED LCD TV (M/N: 55K610GWN)
MAIN BOARD (SOLDERED SIDE)

FIGURE 8 LED LCD TV (M/N: 55K610GWN) WIRELESS N USB MODULE