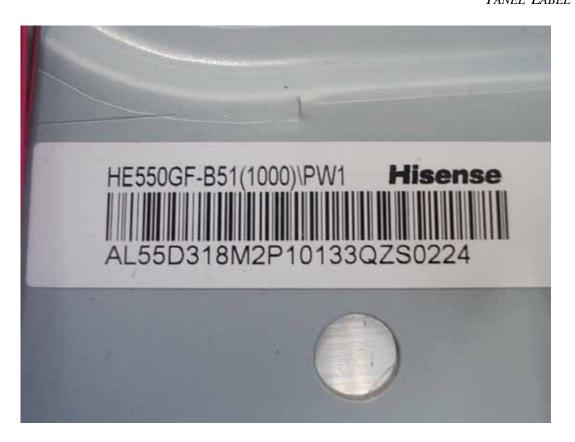

FIGURE 2 LED LCD TV (M/N: 55K610GWN) PANEL LABEL

FIGURE 4
LED LCD TV (M/N: 55K610GWN)
POWER BOARD (SOLDERED SIDE)

FIGURE 6
LED LCD TV (M/N: 55K610GWN)
MAIN BOARD (SOLDERED SIDE)

FIGURE 8 LED LCD TV (M/N: 55K610GWN) WIRELESS N USB MODULE