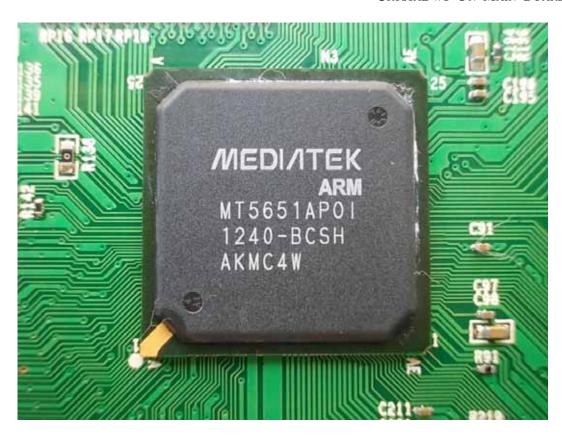

FIGURE 10

LED LCD TV (M/N: 55K610GWN)

CHIP #1 & CRYSTAL #2 ON MAIN BOARD

FIGURE 11 LED LCD TV (M/N: 55K610GWN) CRYSTAL #3 ON MAIN BOARD

FIGURE 13 LED LCD TV (M/N: 55K610GWN) KEY BOARD (SOLDERED SIDE)

FIGURE 15 LED LCD TV (M/N: 55K610GWN) IR BOARD (SOLDERED SIDE)