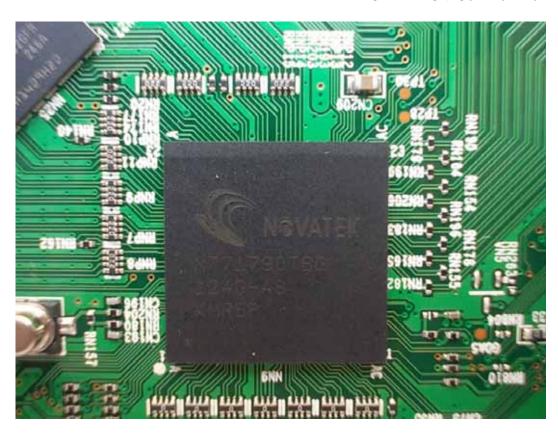

FIGURE 17

LED LCD TV (M/N: 55K610GWN)

LCD PANEL CONTROL BOARD (SOLDERED SIDE)

FIGURE 19 LED LCD TV (M/N: 55K610GWN) CHIP #1 ON CONTROL BOARD

FIGURE 21 LED LCD TV (M/N: 55K610GWN) DEBUG 2