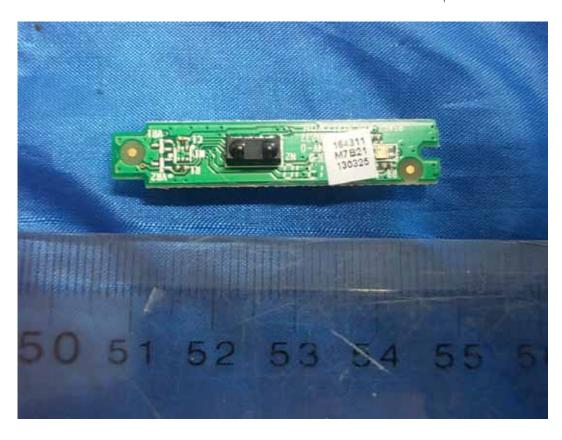

FIGURE 10

LED LCD TV (M/N: 55K610GWN)

CHIP #1 & CRYSTAL #2 ON MAIN BOARD

FIGURE 11 LED LCD TV (M/N: 55K610GWN) CRYSTAL #3 ON MAIN BOARD

FIGURE 13 LED LCD TV (M/N: 55K610GWN) KEY BOARD (SOLDERED SIDE)

FIGURE 15 LED LCD TV (M/N: 55K610GWN) IR BOARD (SOLDERED SIDE)