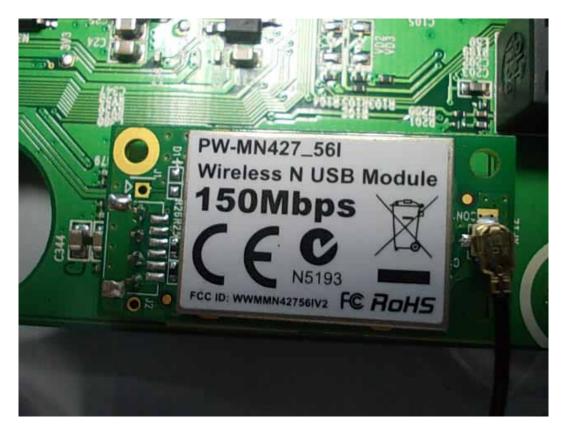

FIGURE 5 LED LCD TV (M/N: 50K610GWN) MAIN BOARD (COMPONENT SIDE)

FIGURE 6 LED LCD TV (M/N: 50K610GWN) MAIN BOARD (SOLDERED SIDE)

FIGURE 7 LED LCD TV (M/N: 50K610GWN) TUNER ON MAIN BOARD

FIGURE 8 LED LCD TV (M/N: 50K610GWN) WIRELESS N USB MODULE