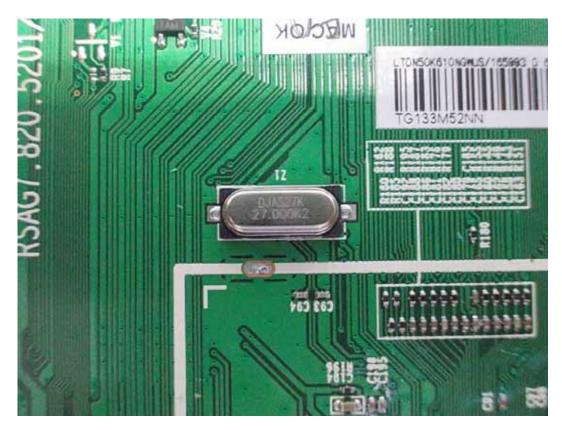

FIGURE 9 LED LCD TV (M/N: 50K610GWN) CRYSTAL #1 ON MAIN BOARD

FIGURE 10 LED LCD TV (M/N: 50K610GWN) CHIP #1 & CRYSTAL #2 ON MAIN BOARD

FIGURE 11 LED LCD TV (M/N: 50K610GWN) CRYSTAL #3 ON MAIN BOARD

FIGURE 12 LED LCD TV (M/N: 50K610GWN) KEY BOARD (COMPONENT SIDE)