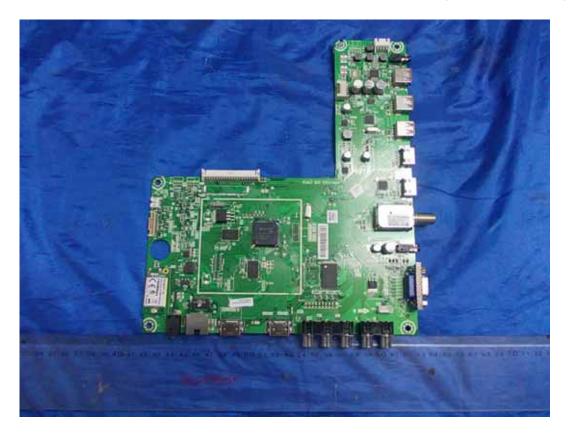

FIGURE 5 LED LCD TV (M/N: 50K610GWN) MAIN BOARD (COMPONENT SIDE)

FIGURE 6 LED LCD TV (M/N: 50K610GWN) MAIN BOARD (SOLDERED SIDE)

FIGURE 7 LED LCD TV (M/N: 50K610GWN) TUNER ON MAIN BOARD

FIGURE 8 LED LCD TV (M/N: 50K610GWN) WIRELESS N USB MODULE