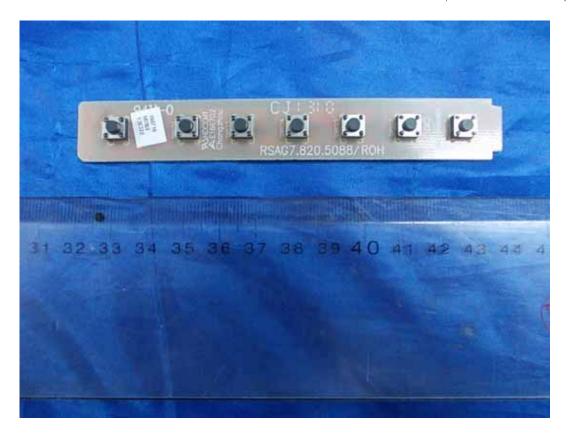

FIGURE 9 LED LCD TV (M/N: 50K610GWN) CRYSTAL #1 ON MAIN BOARD

FIGURE 10 LED LCD TV (M/N: 50K610GWN) CHIP #1 & CRYSTAL #2 ON MAIN BOARD

FIGURE 11 LED LCD TV (M/N: 50K610GWN) CRYSTAL #3 ON MAIN BOARD

FIGURE 12 LED LCD TV (M/N: 50K610GWN) KEY BOARD (COMPONENT SIDE)