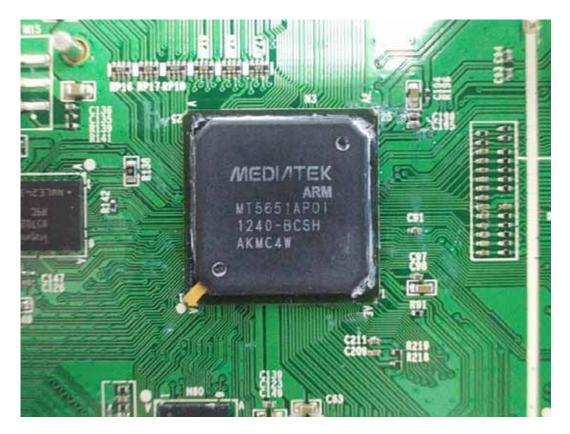

FIGURE 9 LED LCD TV (M/N: 50K610GWN) CRYSTAL #1 ON MAIN BOARD

FIGURE 10 LED LCD TV (M/N: 50K610GWN) CHIP #1 & CRYSTAL #2 ON MAIN BOARD

FIGURE 11 LED LCD TV (M/N: 50K610GWN) CRYSTAL #3 ON MAIN BOARD

FIGURE 12 LED LCD TV (M/N: 50K610GWN) KEY BOARD (COMPONENT SIDE)