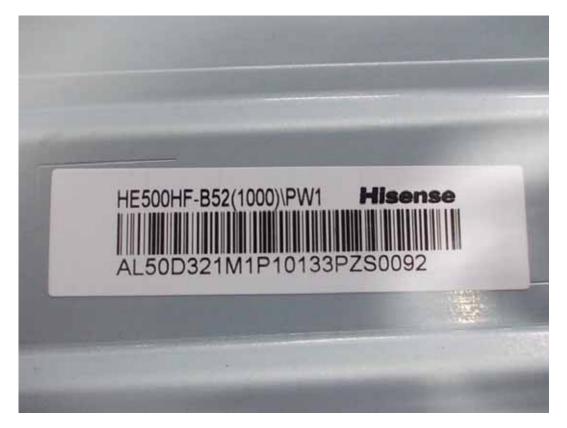

FIGURE 1 LED LCD TV (M/N: 50K610GWN) COVER REMOVED

FIGURE 2 LED LCD TV (M/N: 50K610GWN) PANEL LABEL

FIGURE 3 LED LCD TV (M/N: 50K610GWN) Power Board (Component Side)

FIGURE 4 LED LCD TV (M/N: 50K610GWN) Power Board (Soldered Side)