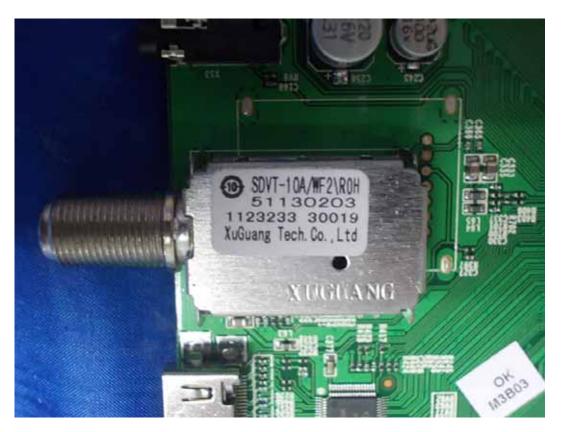

FIGURE 5 LED LCD TV (M/N: 50K610GWN) MAIN BOARD (COMPONENT SIDE)

FIGURE 6 LED LCD TV (M/N: 50K610GWN) MAIN BOARD (SOLDERED SIDE)

FIGURE 7 LED LCD TV (M/N: 50K610GWN) TUNER ON MAIN BOARD

FIGURE 8 LED LCD TV (M/N: 50K610GWN) WIRELESS N USB MODULE