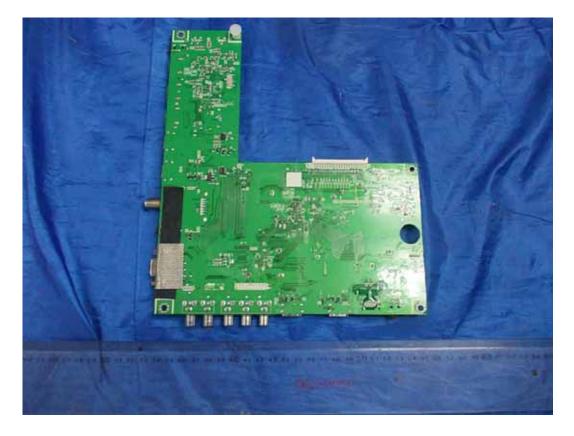

FIGURE 5 LED LCD TV (M/N: 50K610GWN) MAIN BOARD (COMPONENT SIDE)

FIGURE 6 LED LCD TV (M/N: 50K610GWN) MAIN BOARD (SOLDERED SIDE)

FIGURE 7 LED LCD TV (M/N: 50K610GWN) TUNER ON MAIN BOARD

FIGURE 8 LED LCD TV (M/N: 50K610GWN) WIRELESS N USB MODULE