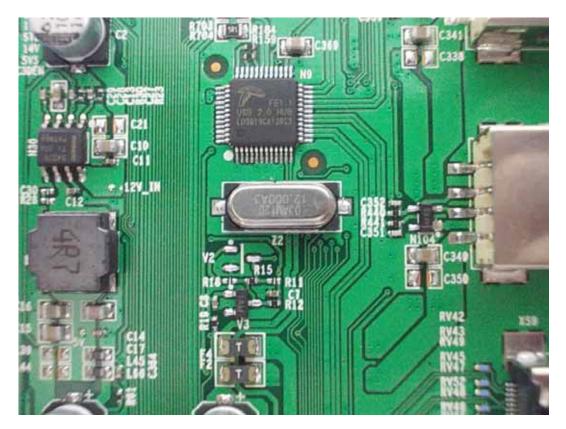

FIGURE 9 LED LCD TV (M/N: 50K610GWN) CRYSTAL #1 ON MAIN BOARD

FIGURE 10 LED LCD TV (M/N: 50K610GWN) CHIP #1 & CRYSTAL #2 ON MAIN BOARD

FIGURE 11 LED LCD TV (M/N: 50K610GWN) CRYSTAL #3 ON MAIN BOARD

FIGURE 12 LED LCD TV (M/N: 50K610GWN) KEY BOARD (COMPONENT SIDE)