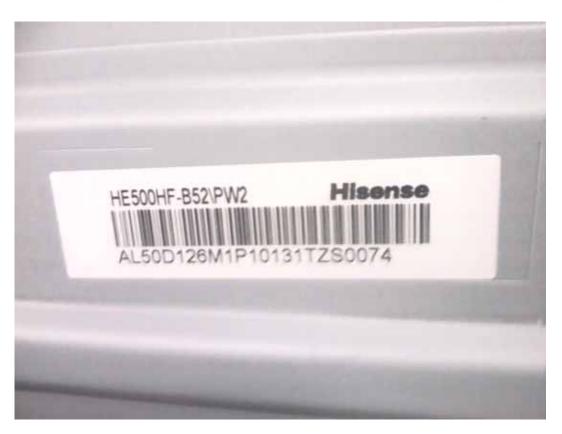

FIGURE 2 LED LCD TV (M/N: LTDN50K610GWUS) PANEL LABEL

FIGURE 4
LED LCD TV (M/N: LTDN50K610GWUS)
POWER BOARD (SOLDERED SIDE)

FIGURE 6
LED LCD TV (M/N: LTDN50K610GWUS)
MAIN BOARD (SOLDERED SIDE)

FIGURE 8
LED LCD TV (M/N: LTDN50K610GWUS)
CRYSTAL #1 ON MAIN BOARD