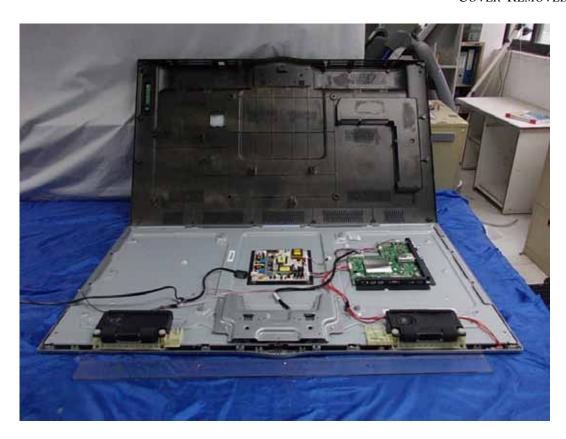

FIGURE 2 LED LCD TV (M/N: LTDN50K610GWUS) PANEL LABEL

FIGURE 4
LED LCD TV (M/N: LTDN50K610GWUS)
POWER BOARD (SOLDERED SIDE)

FIGURE 6
LED LCD TV (M/N: LTDN50K610GWUS)
MAIN BOARD (SOLDERED SIDE)

FIGURE 8
LED LCD TV (M/N: LTDN50K610GWUS)
CRYSTAL #1 ON MAIN BOARD