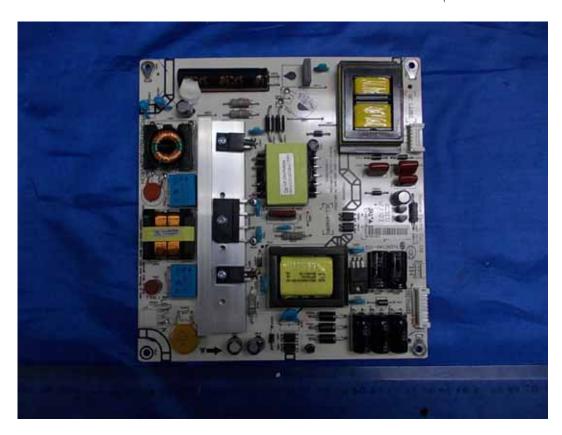

FIGURE 2 LED LCD TV (M/N: LTDN50K610GWUS) PANEL LABEL

FIGURE 4
LED LCD TV (M/N: LTDN50K610GWUS)
POWER BOARD (SOLDERED SIDE)

FIGURE 6
LED LCD TV (M/N: LTDN50K610GWUS)
MAIN BOARD (SOLDERED SIDE)

FIGURE 8
LED LCD TV (M/N: LTDN50K610GWUS)
CRYSTAL #1 ON MAIN BOARD