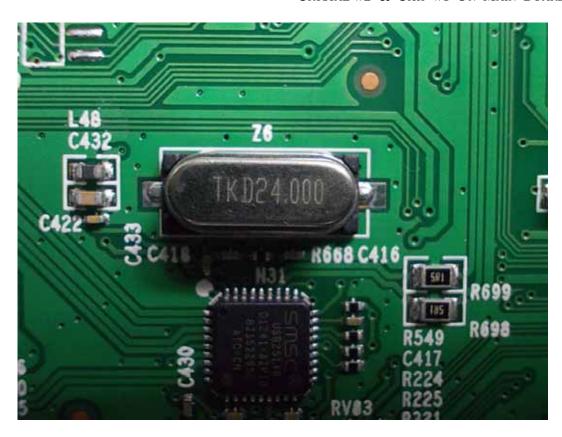

FIGURE 2 LED LCD TV (M/N: LTDN50K610GWUS) PANEL LABEL

FIGURE 4
LED LCD TV (M/N: LTDN50K610GWUS)
POWER BOARD (SOLDERED SIDE)

FIGURE 6
LED LCD TV (M/N: LTDN50K610GWUS)
MAIN BOARD (SOLDERED SIDE)

FIGURE 8
LED LCD TV (M/N: LTDN50K610GWUS)
CRYSTAL #1 ON MAIN BOARD