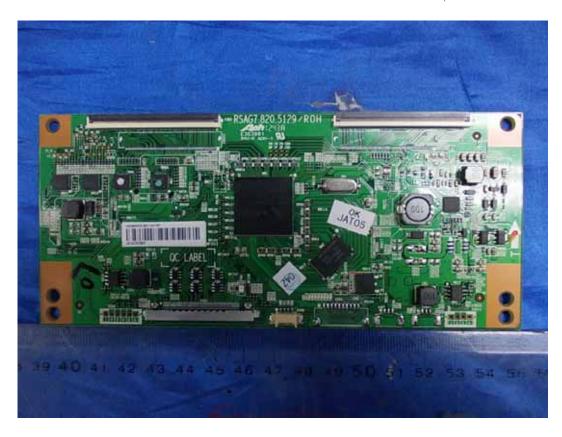

FIGURE 18
LED LCD TV (M/N: LTDN50K610GWUS)
LCD PANEL CONTROL BOARD (SOLDERED SIDE)

FIGURE 20 LED LCD TV (M/N: LTDN50K610GWUS) CHIP ON LCD PANEL CONTROL BOARD

FIGURE 22 LED LCD TV (M/N: LTDN50K610GWUS) DEBUG 2