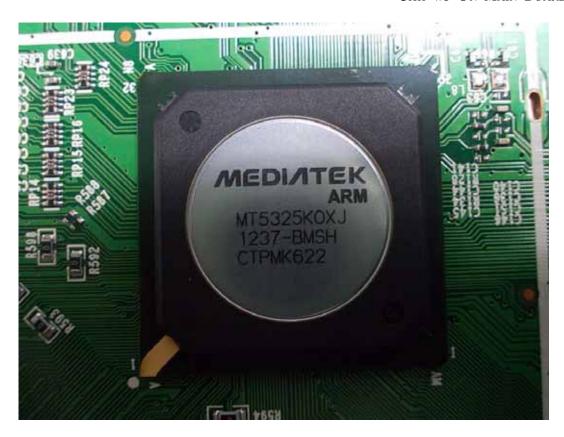

FIGURE 10 LED LCD TV (M/N: LTDN50K610GWUS) CHIP #2 ON MAIN BOARD

FIGURE 11 LED LCD TV (M/N: LTDN50K610GWUS) CHIP #3 ON MAIN BOARD

FIGURE 14 LED LCD TV (M/N: LTDN50K610GWUS) KEY BOARD (SOLDERED SIDE)

FIGURE 16 LED LCD TV (M/N: LTDN50K610GWUS) IR BOARD (SOLDERED SIDE)