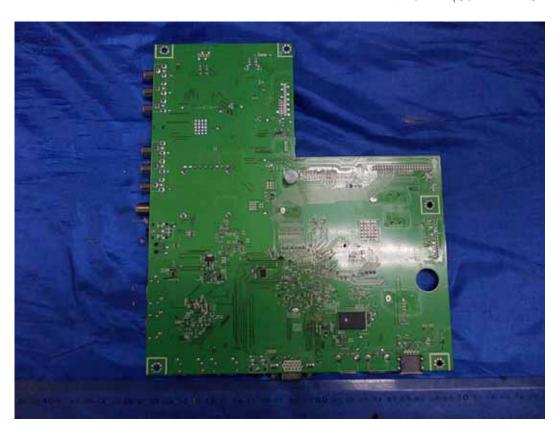

FIGURE 2 LED LCD TV (M/N: LTDN50K610GWUS) PANEL LABEL

FIGURE 4
LED LCD TV (M/N: LTDN50K610GWUS)
POWER BOARD (SOLDERED SIDE)

FIGURE 6
LED LCD TV (M/N: LTDN50K610GWUS)
MAIN BOARD (SOLDERED SIDE)

FIGURE 8
LED LCD TV (M/N: LTDN50K610GWUS)
CRYSTAL #1 ON MAIN BOARD