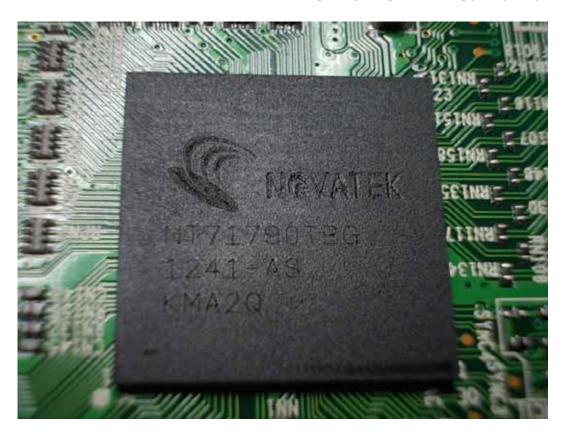

FIGURE 18
LED LCD TV (M/N: LTDN50K610GWUS)
LCD PANEL CONTROL BOARD (SOLDERED SIDE)

FIGURE 20 LED LCD TV (M/N: LTDN50K610GWUS) CHIP ON LCD PANEL CONTROL BOARD

FIGURE 22 LED LCD TV (M/N: LTDN50K610GWUS) DEBUG 2