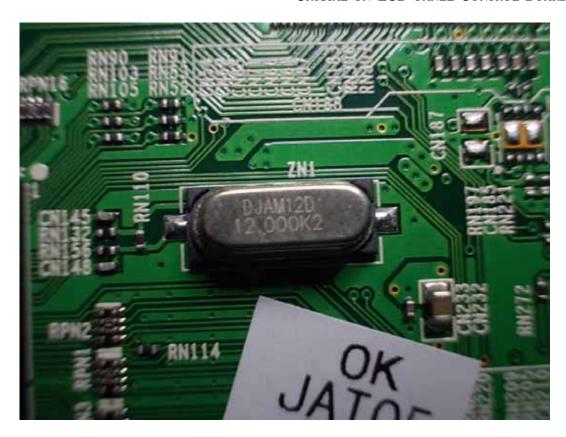

FIGURE 2 LED LCD TV (M/N: LTDN50K610GWUS) PANEL LABEL

FIGURE 4
LED LCD TV (M/N: LTDN50K610GWUS)
POWER BOARD (SOLDERED SIDE)

FIGURE 6
LED LCD TV (M/N: LTDN50K610GWUS)
MAIN BOARD (SOLDERED SIDE)

FIGURE 8
LED LCD TV (M/N: LTDN50K610GWUS)
CRYSTAL #1 ON MAIN BOARD