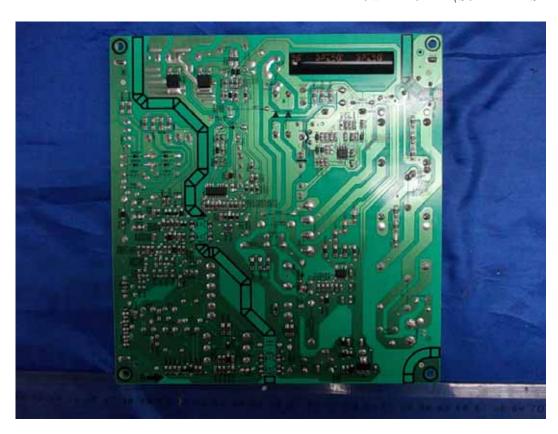

FIGURE 2 LED LCD TV (M/N: LTDN50K610GWUS) PANEL LABEL

FIGURE 4
LED LCD TV (M/N: LTDN50K610GWUS)
POWER BOARD (SOLDERED SIDE)

FIGURE 6
LED LCD TV (M/N: LTDN50K610GWUS)
MAIN BOARD (SOLDERED SIDE)

FIGURE 8
LED LCD TV (M/N: LTDN50K610GWUS)
CRYSTAL #1 ON MAIN BOARD