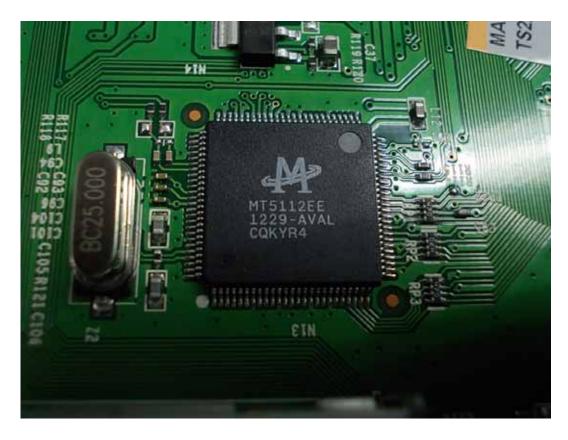

FIGURE 10 LED LCD TV (M/N: LTDN50K610GWUS) CHIP #2 ON MAIN BOARD

FIGURE 11 LED LCD TV (M/N: LTDN50K610GWUS) CHIP #3 ON MAIN BOARD

FIGURE 14 LED LCD TV (M/N: LTDN50K610GWUS) KEY BOARD (SOLDERED SIDE)

FIGURE 16 LED LCD TV (M/N: LTDN50K610GWUS) IR BOARD (SOLDERED SIDE)