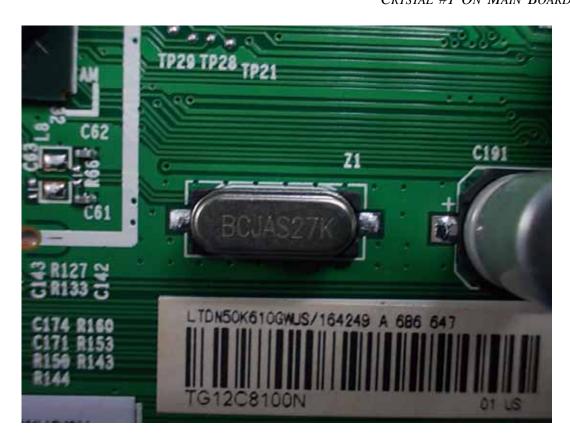

FIGURE 2 LED LCD TV (M/N: LTDN50K610GWUS) PANEL LABEL

FIGURE 4
LED LCD TV (M/N: LTDN50K610GWUS)
POWER BOARD (SOLDERED SIDE)

FIGURE 6
LED LCD TV (M/N: LTDN50K610GWUS)
MAIN BOARD (SOLDERED SIDE)

FIGURE 8
LED LCD TV (M/N: LTDN50K610GWUS)
CRYSTAL #1 ON MAIN BOARD