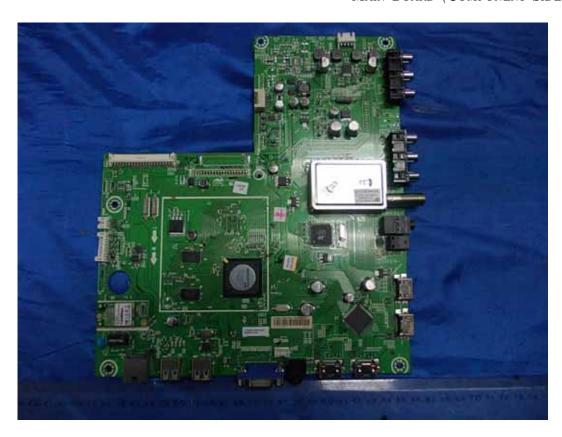

FIGURE 2 LED LCD TV (M/N: LTDN50K610GWUS) PANEL LABEL

FIGURE 4
LED LCD TV (M/N: LTDN50K610GWUS)
POWER BOARD (SOLDERED SIDE)

FIGURE 6
LED LCD TV (M/N: LTDN50K610GWUS)
MAIN BOARD (SOLDERED SIDE)

FIGURE 8
LED LCD TV (M/N: LTDN50K610GWUS)
CRYSTAL #1 ON MAIN BOARD