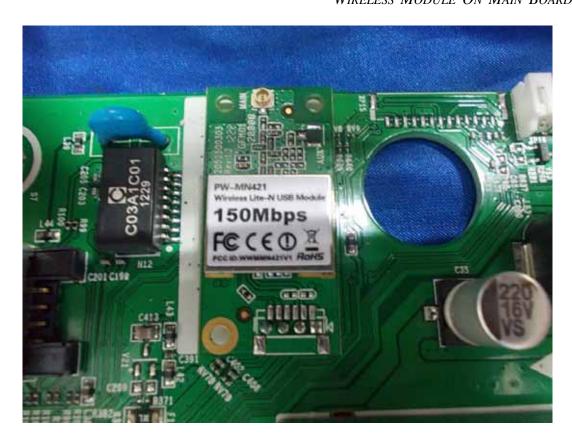

FIGURE 10 LED LCD TV (M/N: LTDN65K560XWUS3D) WIRELESS MODULE ON MAIN BOARD

FIGURE 11 LED LCD TV (M/N: LTDN65K560XWUS3D) WIRELESS MODULE (SHIELDED SHELL REMOVED)

FIGURE 13 LED LCD TV (M/N: LTDN65K560XWUS3D) KEY BOARD (SOLDERED SIDE)