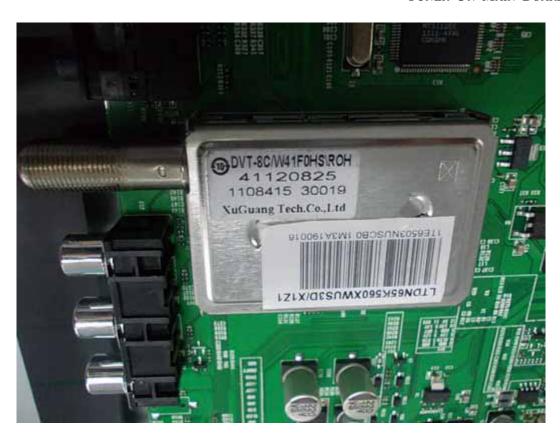

FIGURE 1
LED LCD TV (M/N: LTDN65K560XWUS3D)
COVER REMOVED

FIGURE 3
LED LCD TV (M/N: LTDN65K560XWUS3D)
POWER BOARD (SOLDERED SIDE)

FIGURE 5 LED LCD TV (M/N: LTDN65K560XWUS3D) MAIN BOARD (SOLDERED SIDE)

FIGURE 7
LED LCD TV (M/N: LTDN65K560XWUS3D)
CRYSTAL #2 ON MAIN BOARD