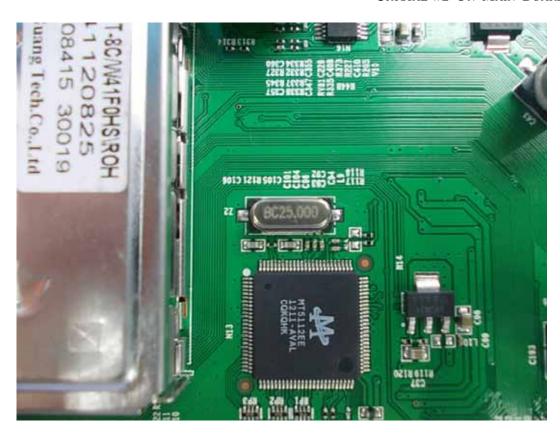

FIGURE 1
LED LCD TV (M/N: LTDN65K560XWUS3D)
COVER REMOVED

FIGURE 3
LED LCD TV (M/N: LTDN65K560XWUS3D)
POWER BOARD (SOLDERED SIDE)

FIGURE 5 LED LCD TV (M/N: LTDN65K560XWUS3D) MAIN BOARD (SOLDERED SIDE)

FIGURE 7
LED LCD TV (M/N: LTDN65K560XWUS3D)
CRYSTAL #2 ON MAIN BOARD