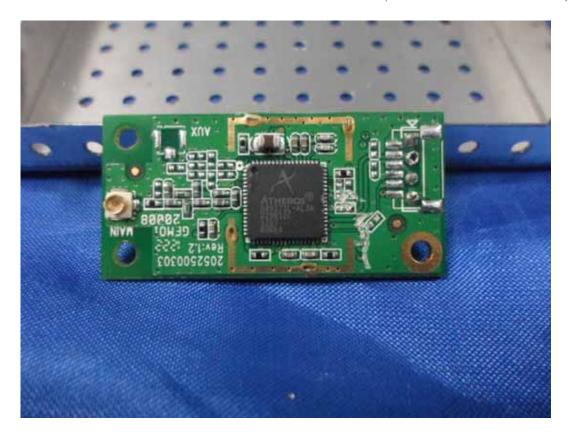

FIGURE 10 LED LCD TV (M/N: LTDN65K560XWUS3D) WIRELESS MODULE ON MAIN BOARD

FIGURE 11 LED LCD TV (M/N: LTDN65K560XWUS3D) WIRELESS MODULE (SHIELDED SHELL REMOVED)

FIGURE 13 LED LCD TV (M/N: LTDN65K560XWUS3D) KEY BOARD (SOLDERED SIDE)