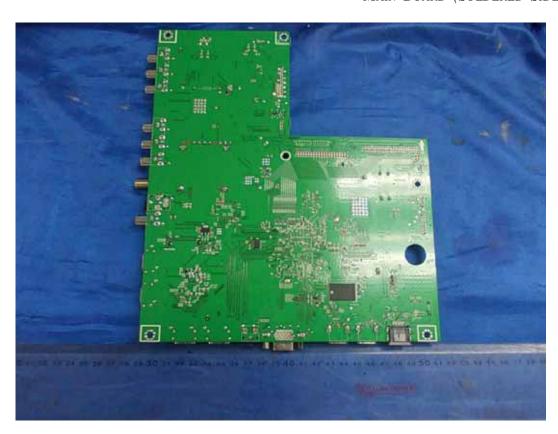

FIGURE 1
LED LCD TV (M/N: LTDN65K560XWUS3D)
COVER REMOVED

FIGURE 3
LED LCD TV (M/N: LTDN65K560XWUS3D)
POWER BOARD (SOLDERED SIDE)

FIGURE 5 LED LCD TV (M/N: LTDN65K560XWUS3D) MAIN BOARD (SOLDERED SIDE)

FIGURE 7
LED LCD TV (M/N: LTDN65K560XWUS3D)
CRYSTAL #2 ON MAIN BOARD