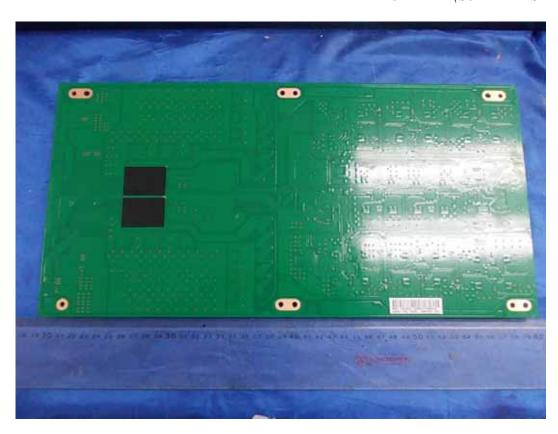

FIGURE 15 LED LCD TV (M/N: LTDN65K560XWUS3D) BOARD #1 (SOLDERED SIDE)

FIGURE 17 LED LCD TV (M/N: LTDN65K560XWUS3D) BOARD #2 (SOLDERED SIDE)

FIGURE 19 LED LCD TV (M/N: LTDN65K560XWUS3D) DEBUG #1

FIGURE 21 LED LCD TV (M/N: LTDN65K560XWUS3D) DEBUG #3