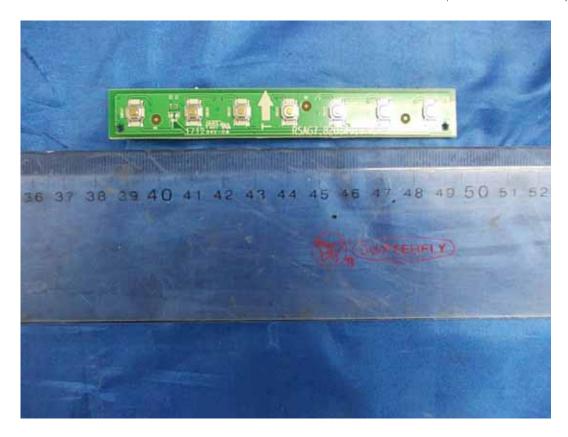

FIGURE 10 LED LCD TV (M/N: LTDN65K560XWUS3D) WIRELESS MODULE ON MAIN BOARD

FIGURE 11 LED LCD TV (M/N: LTDN65K560XWUS3D) WIRELESS MODULE (SHIELDED SHELL REMOVED)

FIGURE 13 LED LCD TV (M/N: LTDN65K560XWUS3D) KEY BOARD (SOLDERED SIDE)