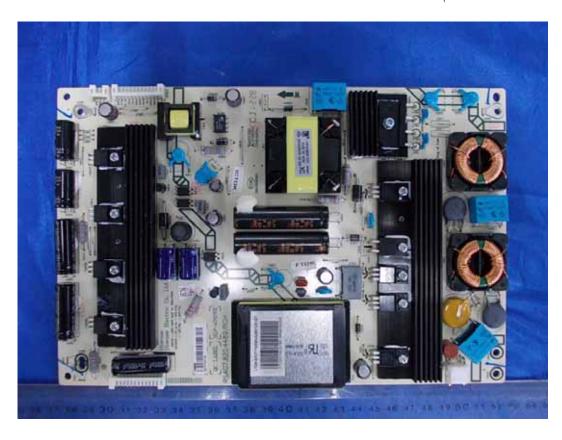

FIGURE 2 LED LCD TV (M/N: LTDN46K316XWUS3D) RF BOARD POSITION

FIGURE 5
LED LCD TV (M/N: LTDN55XT710XWUS3D)
POWER BOARD (SOLDERED SIDE)

FIGURE 7
LED LCD TV (M/N: LTDN55XT710XWUS3D)
MAIN BOARD (SOLDERED SIDE)