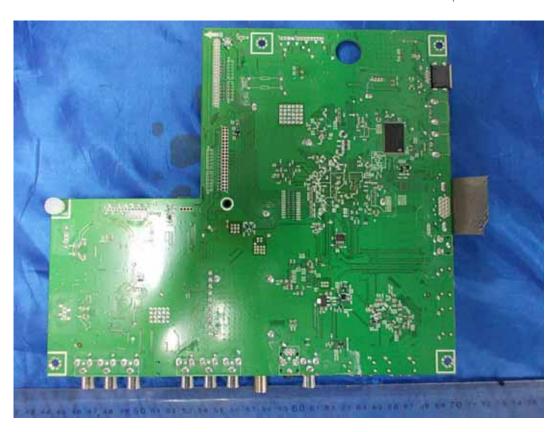

FIGURE 2 LED LCD TV (M/N: LTDN46K316XWUS3D) RF BOARD POSITION

FIGURE 5
LED LCD TV (M/N: LTDN55XT710XWUS3D)
POWER BOARD (SOLDERED SIDE)

FIGURE 7
LED LCD TV (M/N: LTDN55XT710XWUS3D)
MAIN BOARD (SOLDERED SIDE)