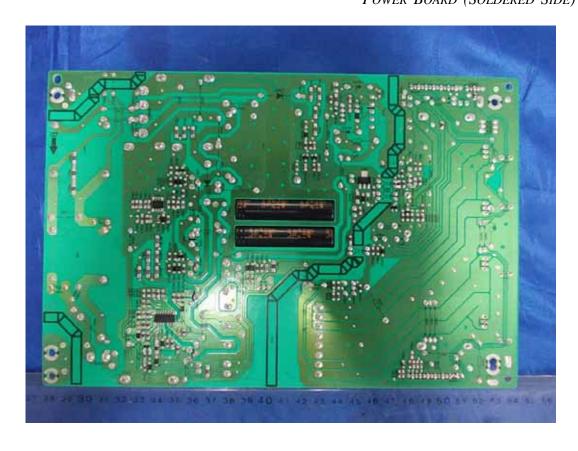

FIGURE 2 LED LCD TV (M/N: LTDN46K316XWUS3D) RF BOARD POSITION

FIGURE 5
LED LCD TV (M/N: LTDN55XT710XWUS3D)
POWER BOARD (SOLDERED SIDE)

FIGURE 7
LED LCD TV (M/N: LTDN55XT710XWUS3D)
MAIN BOARD (SOLDERED SIDE)