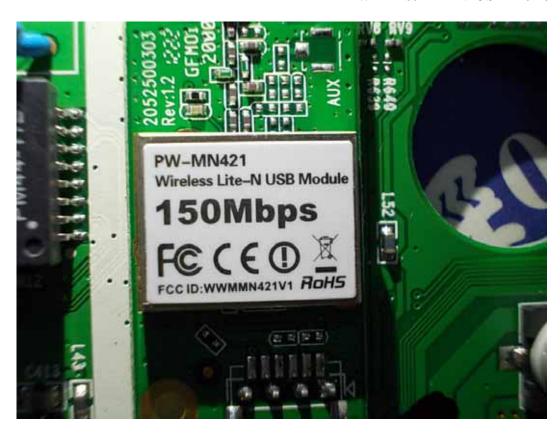

FIGURE 9
LED LCD TV (M/N: LTDN55XT710XWUS3D)
CHIP #1 & CRYSTAL #1 ON MAIN BOARD

FIGURE 11 LED LCD TV (M/N: LTDN55XT710XWUS3D) CRYSTAL #3 ON MAIN BOARD

FIGURE 13 LED LCD TV (M/N: LTDN55XT710XWUS3D) WIRELESS LITE-N USB MODULE