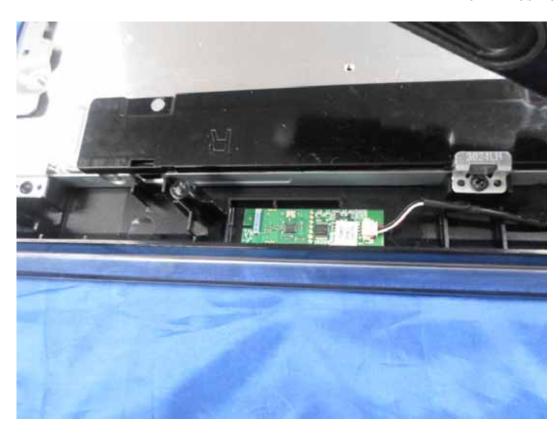

FIGURE 9
LED LCD TV (M/N: LTDN55XT710XWUS3D)
CHIP #1 & CRYSTAL #1 ON MAIN BOARD

FIGURE 11 LED LCD TV (M/N: LTDN55XT710XWUS3D) CRYSTAL #3 ON MAIN BOARD

FIGURE 13 LED LCD TV (M/N: LTDN55XT710XWUS3D) WIRELESS LITE-N USB MODULE