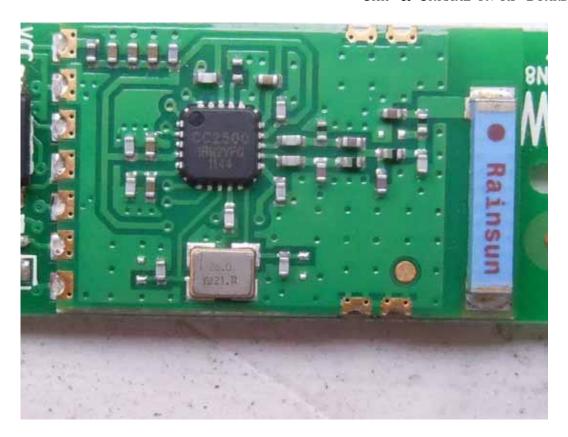

FIGURE 9
LED LCD TV (M/N: LTDN55XT710XWUS3D)
CHIP #1 & CRYSTAL #1 ON MAIN BOARD

FIGURE 11 LED LCD TV (M/N: LTDN55XT710XWUS3D) CRYSTAL #3 ON MAIN BOARD

FIGURE 13 LED LCD TV (M/N: LTDN55XT710XWUS3D) WIRELESS LITE-N USB MODULE