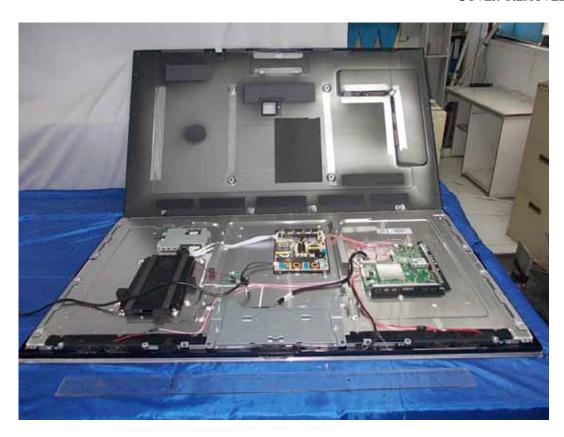

FIGURE 2 LED LCD TV (M/N: LTDN46K316XWUS3D) RF BOARD POSITION

FIGURE 5
LED LCD TV (M/N: LTDN55XT710XWUS3D)
POWER BOARD (SOLDERED SIDE)

FIGURE 7
LED LCD TV (M/N: LTDN55XT710XWUS3D)
MAIN BOARD (SOLDERED SIDE)