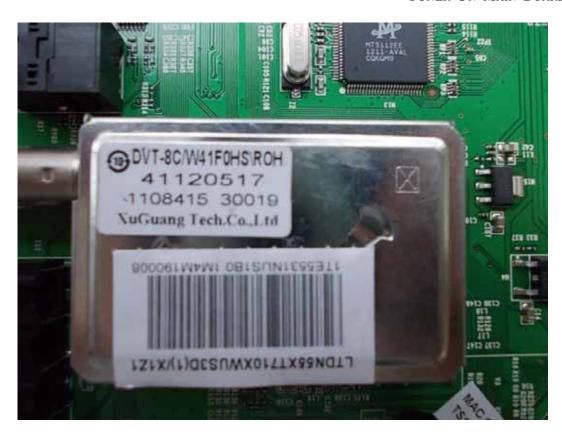

FIGURE 9
LED LCD TV (M/N: LTDN55XT710XWUS3D)
CHIP #1 & CRYSTAL #1 ON MAIN BOARD

FIGURE 11 LED LCD TV (M/N: LTDN55XT710XWUS3D) CRYSTAL #3 ON MAIN BOARD

FIGURE 13 LED LCD TV (M/N: LTDN55XT710XWUS3D) WIRELESS LITE-N USB MODULE