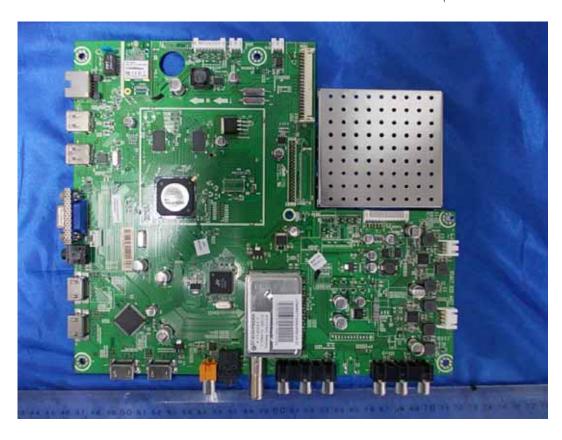

FIGURE 2 LED LCD TV (M/N: LTDN46K316XWUS3D) RF BOARD POSITION

FIGURE 5
LED LCD TV (M/N: LTDN55XT710XWUS3D)
POWER BOARD (SOLDERED SIDE)

FIGURE 7
LED LCD TV (M/N: LTDN55XT710XWUS3D)
MAIN BOARD (SOLDERED SIDE)