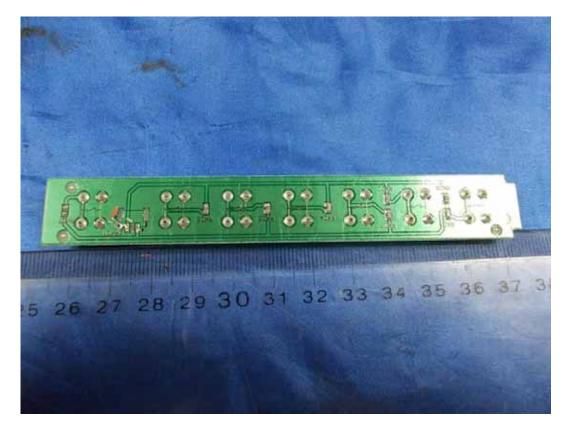

#### FIGURE 8 LED LCD TV (M/N: LTDN50K360GUS) KEY BOARD (COMPONENT SIDE)

FIGURE 9 LED LCD TV (M/N: LTDN50K360GUS) KEY BOARD (SOLDERED SIDE)