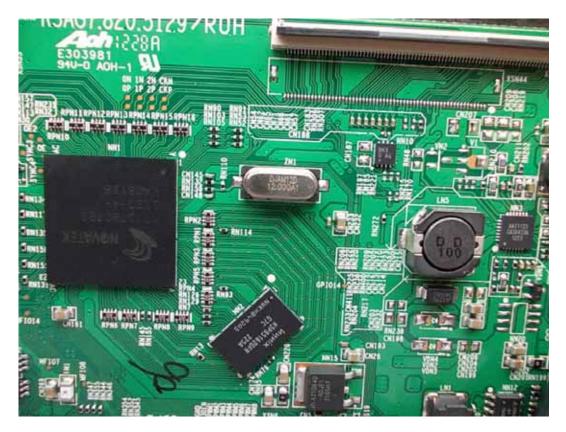

# FIGURE 14 LCD COLOR TV (M/N: LTDN50K360GUS) CRYSTAL & CHIP ON LCD PANEL CONTROL BOARD

FIGURE 15 LED LCD TV (M/N: LTDN50K360GUS) LABEL ON LCD PANEL

FIGURE 16 LED LCD TV (M/N: LTDN50K360GUS) DEBUG #1

FIGURE 17 LED LCD TV (M/N: LTDN50K360GUS) DEBUG #2