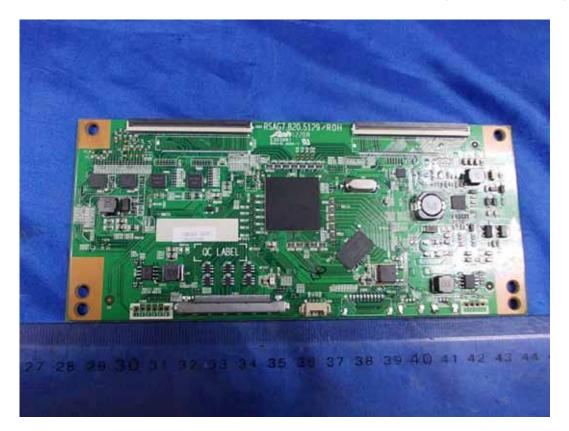

#### FIGURE 12 LCD COLOR TV (M/N: LTDN50K360GUS) LCD PANEL CONTROL BOARD (COMPONENT SIDE)

FIGURE 13 LCD COLOR TV (M/N: LTDN50K360GUS) LCD PANEL CONTROL BOARD (SOLDERED SIDE)