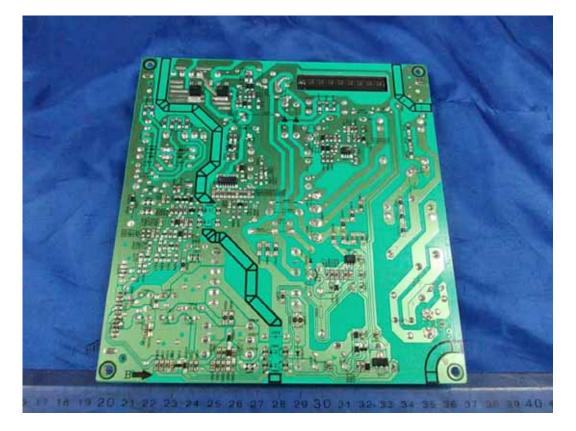

# FIGURE 2 LED LCD TV (M/N: LTDN50K360GUS) POWER BOARD (COMPONENT SIDE)

FIGURE 3 LED LCD TV (M/N: LTDN50K360GUS) Power Board (Soldered Side)