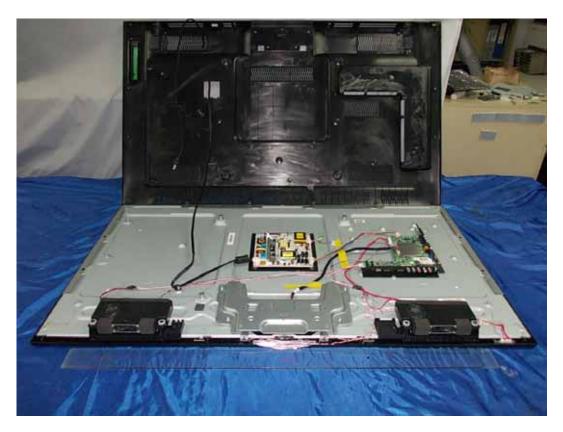

Figure 1 LED LCD TV (M/N: LTDN50K360GUS) Cover Removed



# FIGURE 2 LED LCD TV (M/N: LTDN50K360GUS) POWER BOARD (COMPONENT SIDE)



FIGURE 3 LED LCD TV (M/N: LTDN50K360GUS) Power Board (Soldered Side)



# FIGURE 4 LED LCD TV (M/N: LTDN50K360GUS) MAIN BOARD (COMPONENT SIDE)



FIGURE 5 LED LCD TV (M/N: LTDN50K360GUS) MAIN BOARD (SOLDERED SIDE)



# FIGURE 6 LED LCD TV (M/N: LTDN50K360GUS) CRYSTAL ON MAIN BOARD



FIGURE 7 LED LCD TV (M/N: LTDN50K360GUS) TUNER ON MAIN BOARD



#### FIGURE 8 LED LCD TV (M/N: LTDN50K360GUS) KEY BOARD (COMPONENT SIDE)



FIGURE 9 LED LCD TV (M/N: LTDN50K360GUS) KEY BOARD (SOLDERED SIDE)



# FIGURE 10 LED LCD TV (M/N: LTDN50K360GUS) IR BOARD (COMPONENT SIDE)



FIGURE 11 LED LCD TV (M/N: LTDN50K360GUS) IR BOARD (SOLDERED SIDE)



#### FIGURE 12 LCD COLOR TV (M/N: LTDN50K360GUS) LCD PANEL CONTROL BOARD (COMPONENT S