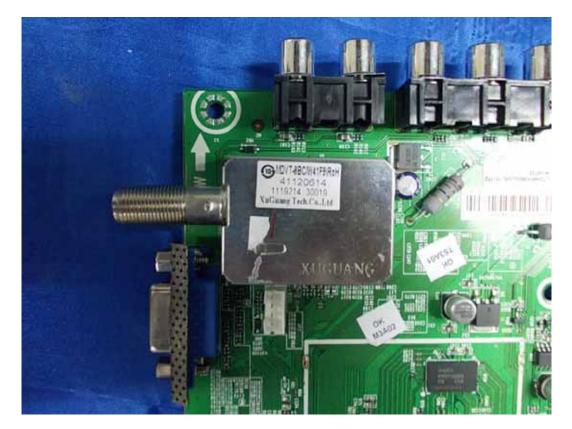

# FIGURE 6 LED LCD TV (M/N: LTDN50K360GUS) CRYSTAL ON MAIN BOARD

FIGURE 7 LED LCD TV (M/N: LTDN50K360GUS) TUNER ON MAIN BOARD