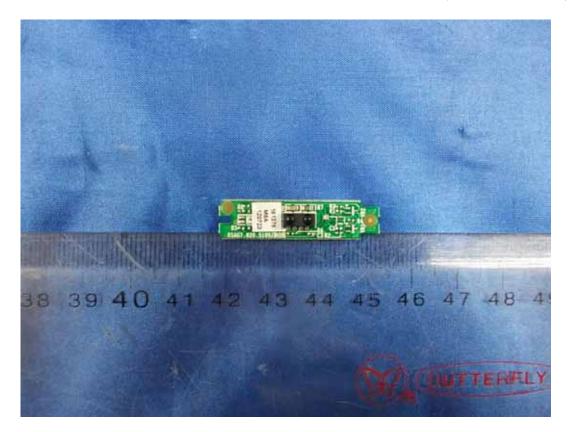

# FIGURE 10 LED LCD TV (M/N: LTDN50K360GUS) IR BOARD (COMPONENT SIDE)

FIGURE 11 LED LCD TV (M/N: LTDN50K360GUS) IR BOARD (SOLDERED SIDE)