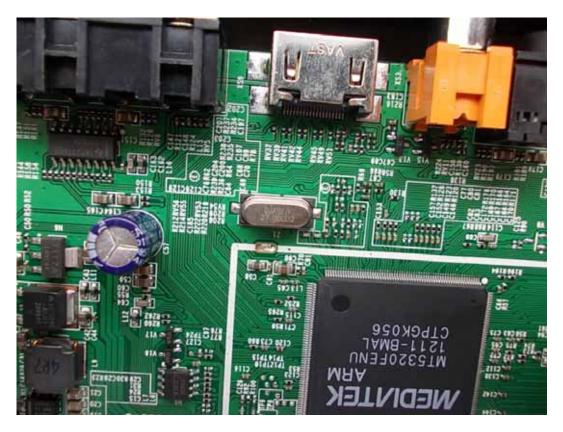

# FIGURE 6 LED LCD TV (M/N: LTDN50K360GUS) CRYSTAL ON MAIN BOARD

FIGURE 7 LED LCD TV (M/N: LTDN50K360GUS) TUNER ON MAIN BOARD