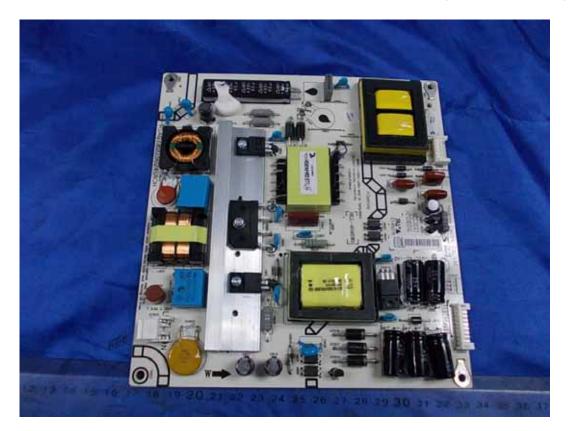

# FIGURE 2 LED LCD TV (M/N: LTDN50K360GUS) POWER BOARD (COMPONENT SIDE)

FIGURE 3 LED LCD TV (M/N: LTDN50K360GUS) Power Board (Soldered Side)