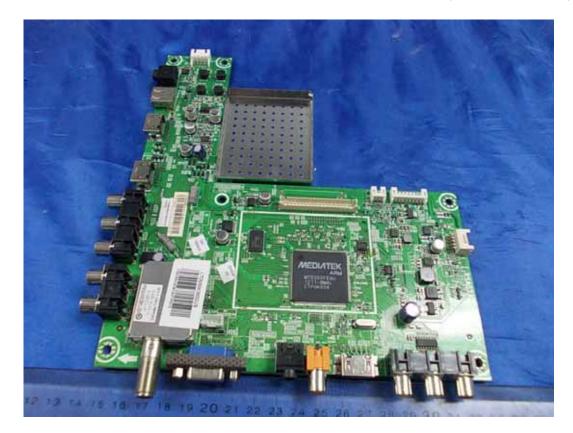

# FIGURE 4 LED LCD TV (M/N: LTDN50K360GUS) MAIN BOARD (COMPONENT SIDE)

FIGURE 5 LED LCD TV (M/N: LTDN50K360GUS) MAIN BOARD (SOLDERED SIDE)