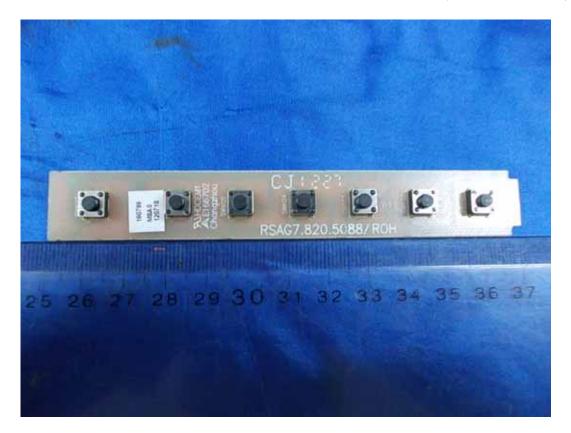

#### FIGURE 8 LED LCD TV (M/N: LTDN50K360GUS) KEY BOARD (COMPONENT SIDE)

FIGURE 9 LED LCD TV (M/N: LTDN50K360GUS) KEY BOARD (SOLDERED SIDE)