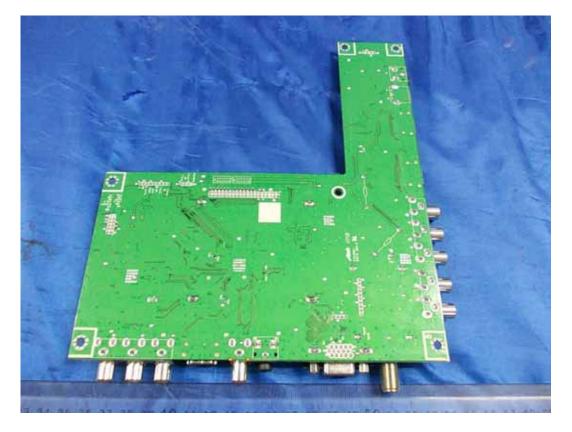

# FIGURE 4 LED LCD TV (M/N: LTDN50K360GUS) MAIN BOARD (COMPONENT SIDE)

FIGURE 5 LED LCD TV (M/N: LTDN50K360GUS) MAIN BOARD (SOLDERED SIDE)